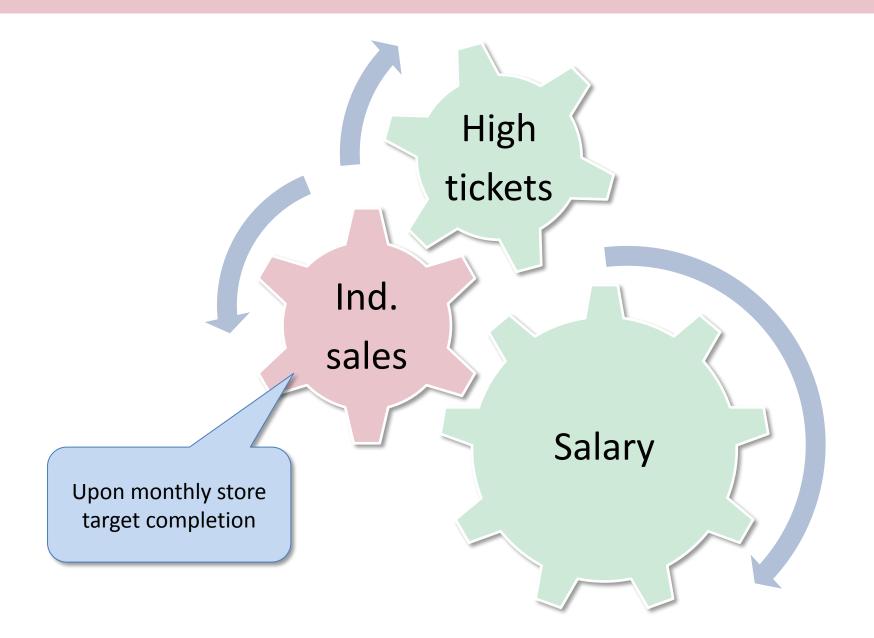

## **TOUS Russia 2018 remuneration terms**

|                |                   | Fixed                        | Variable*             |                                                         |                                                                |                                        |
|----------------|-------------------|------------------------------|-----------------------|---------------------------------------------------------|----------------------------------------------------------------|----------------------------------------|
| Store Category | Position          | Monthly base<br>salary Gross | Monthly store sales % | Monthly individual sales for stores that met budget %** | Monthly individual sales for stores that hadn't met budget %** | Monthly individual<br>High Ticket %*** |
|                | Store Manager     | 65 000 RUB                   | 0,6%                  | N/A                                                     | _ N/A                                                          |                                        |
| Α              | Assistant Manager | 35 000 RUB                   | N/A                   | 3,4%                                                    | 1,7%                                                           | 6%                                     |
|                | Sales Associate   | 30 000 RUB                   | IV/A                  | 3,470                                                   | 1,770                                                          |                                        |
|                | Store Manager     | 50 000 RUB                   | 0,6%                  | N/A                                                     | N/A                                                            |                                        |
| В              | Assistant Manager | 35 000 RUB                   | NI/A                  | 2 10/                                                   | 1 550/                                                         | 6%                                     |
|                | Sales Associate   | 30 000 RUB                   | N/A                   | 3,1%                                                    | 1,55%                                                          | 5                                      |
|                | Store Manager     | 50 000 RUB                   | 0,6%                  | N/A                                                     | N/A                                                            |                                        |
| С              | Assistant Manager | 35 000 RUB                   | N1/A                  | 2.60/                                                   | 4 30/                                                          | 6%                                     |
|                | Sales Associate   | 30 000 RUB                   | N/A                   | 2,6%                                                    | 1,3%                                                           |                                        |

<sup>\*</sup> paid upon 100% monthly store target accomplishment

<sup>\*\*</sup> excluding individual High Ticket sales

<sup>\*\*\*</sup> High ticket is not less than 45.000 RUB Gross

| Atrium            | Α |
|-------------------|---|
| Evropeisky        | Α |
| Mega Teply Stan   | Α |
| Metropolis        | Α |
| Vegas             | Α |
| Nikolskaya        | Α |
| Nevsky Center     | В |
| Erevan Plaza      | В |
| Mega Belaya Dacha | В |
| Kapitoly          | В |
| Galeria           | В |
| Aviapark          | В |
| Raikin Plaza      | В |