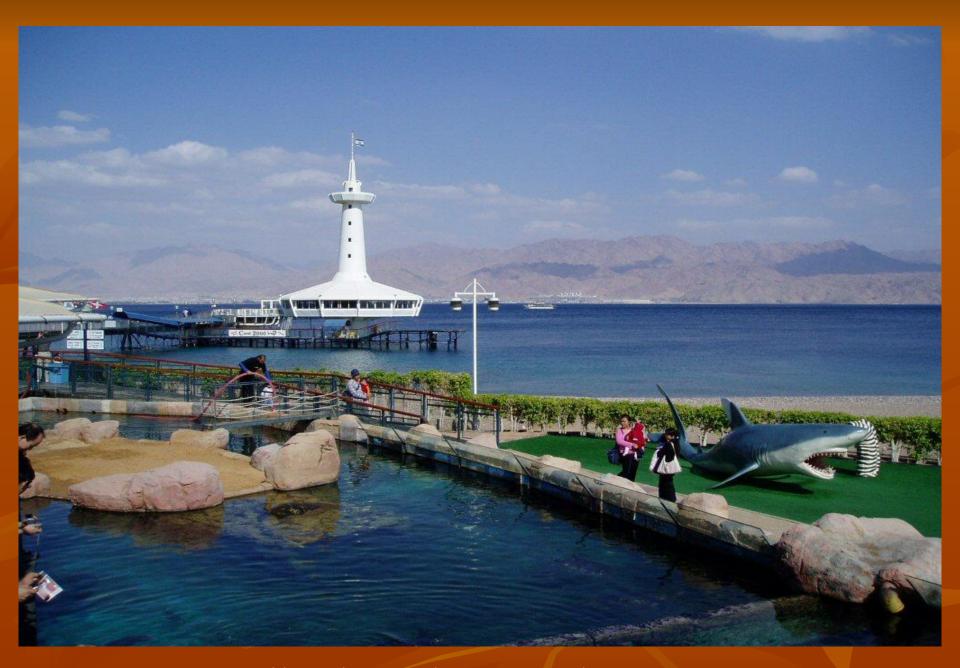

Western (Wailling) Wall and Dome of the Rock at night. Jerusalem





## Spires and Mount of Olives seen through arches. Jerusalem



Summit plateau illuminated at night, Masada



Visitor reading while floating in the Dead Sea



Salt formations reflected in the Dead Sea



Salt formations reflected in the Dead Sea



Port and Mosques, Akko (Acre)



## Seawall and lighthouse, late afternoon, Akko (Acre)



## Haifa 🛛



## Downtown Haifa at night



Netanya



## Netanya



Caesarea aerial from northwest



Caesarea theater



Caesarea aqueduct



Caesarea harbor at sunset



## Caesarea







Eilat on the red sea-marina



## Eilat-in the yachts harbor



Eilat-the desert near and the airport airstrip



Part of the marina Eilat



King Solomon hotel and the royal beach hotel - Eilat



## Eilat-the underwater observatory

## Created by Edna

sunny3204@gmail. com