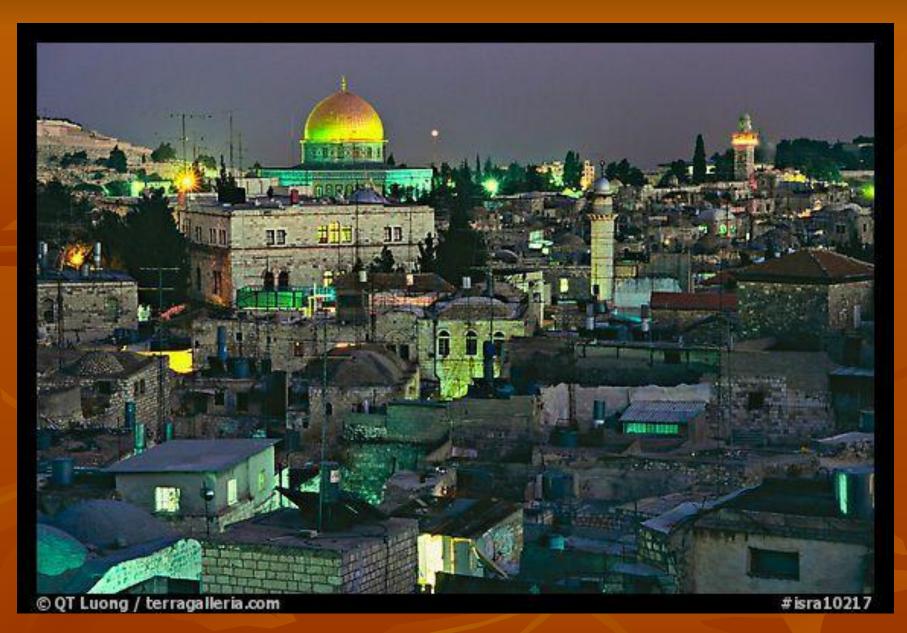

#### Old fort wall on the Sea of Gallilee

Old town remparts at dusk. Jerusalem

Old town roofs and Dome of the Rock by night. Jerusalem