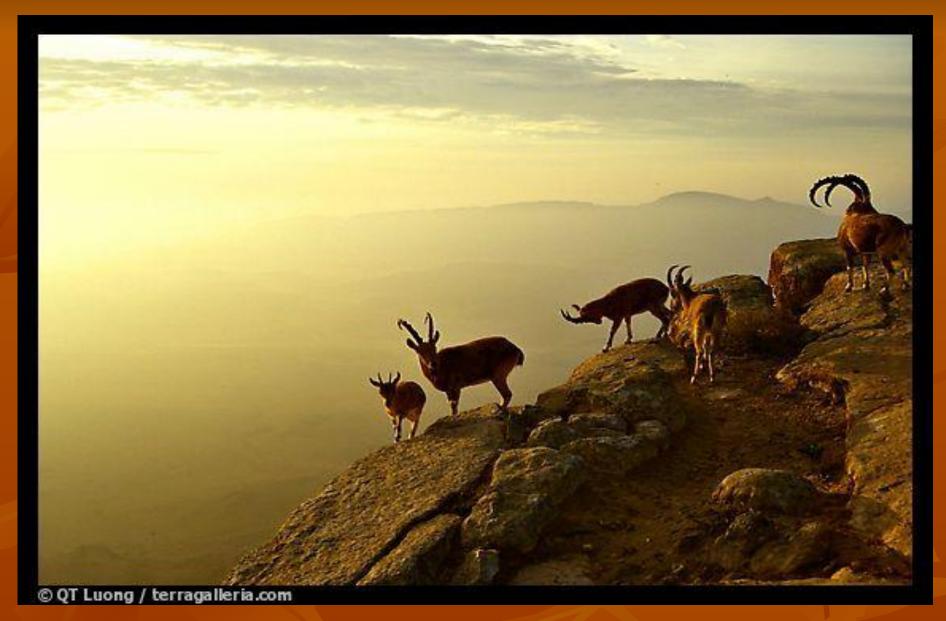

## Golan-waterfall

Ibex on the rim of Wadi Ruman (Maktesh Ramon) Crater, sunrise. Negev Desert

Mountain ibex on the rim of Wadi Ruman Crater, sunrise. Negev Desert