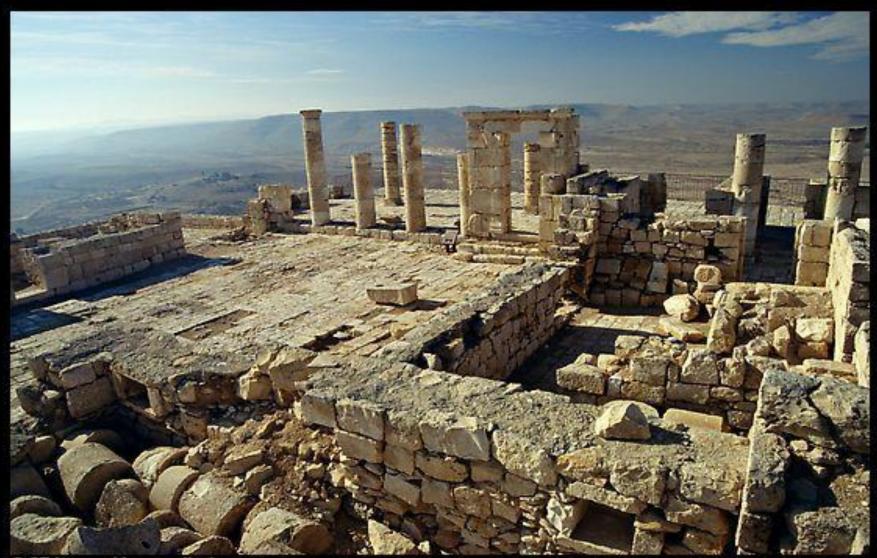

## Rock Pillars near Eilat. Negev Desert

Ruins of the Nabatean Acropolis sitting on a hill, Avdat. Negev Desert