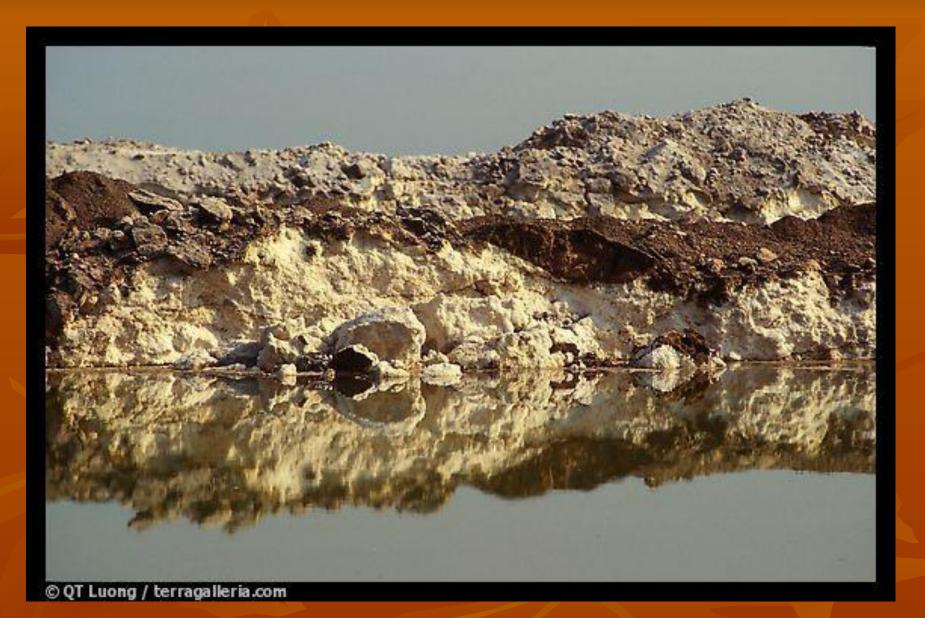

## Spires and Mount of Olives seen through arches. Jerusalem

Summit plateau illuminated at night, Masada

Visitor reading while floating in the Dead Sea

Salt formations reflected in the Dead Sea

Salt formations reflected in the Dead Sea