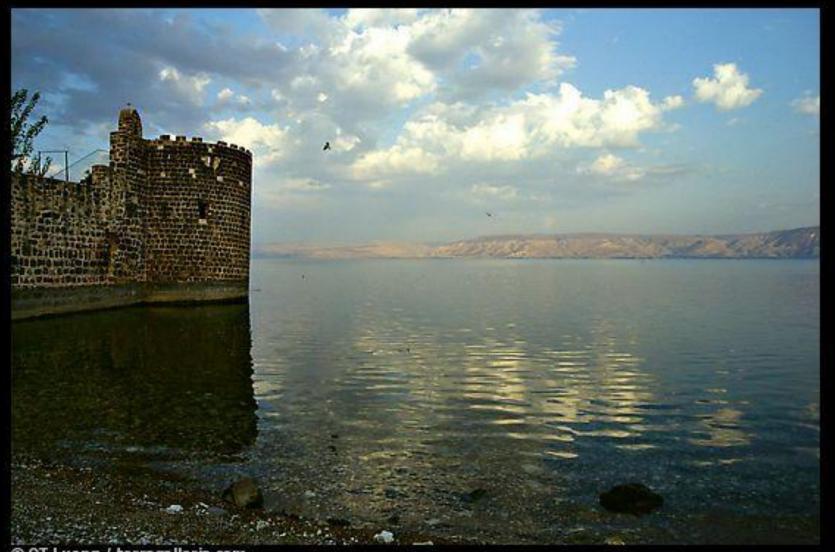

#### Old fort wall on the Sea of Gallilee

Old town remparts at dusk. Jerusalem

Old town roofs and Dome of the Rock by night. Jerusalem