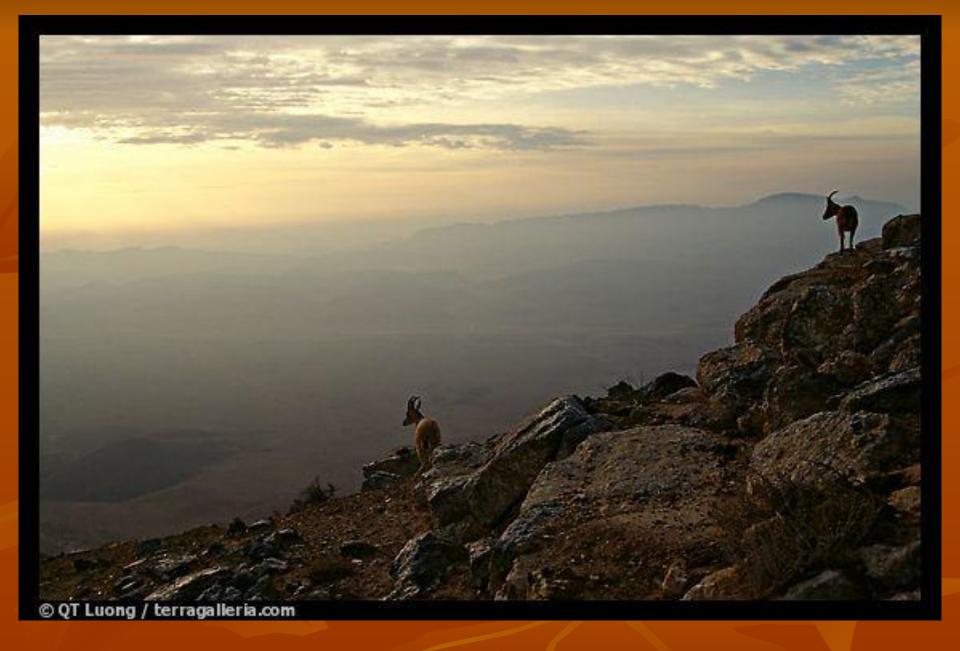

## Golan-waterfall

Ibex on the rim of Wadi Ruman (Maktesh Ramon) Crater, sunrise. Negev Desert

Mountain ibex on the rim of Wadi Ruman Crater, sunrise. Negev Desert