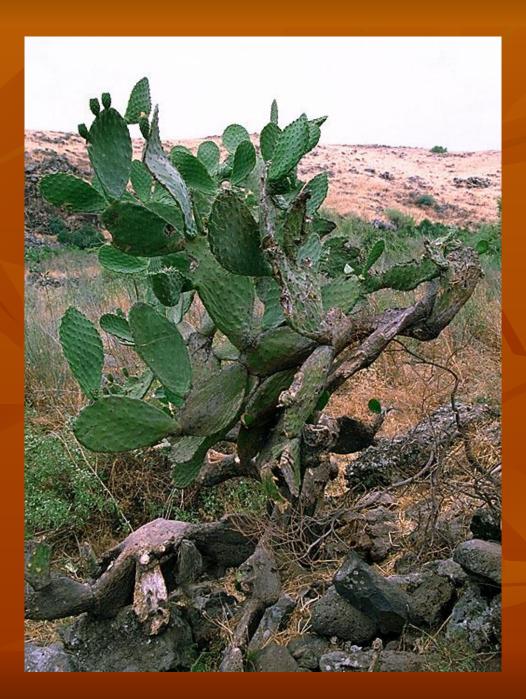

## Sabra-Cactus

Shallow pond and colored rocks, near Mitzpe Ramon. Negev Desert