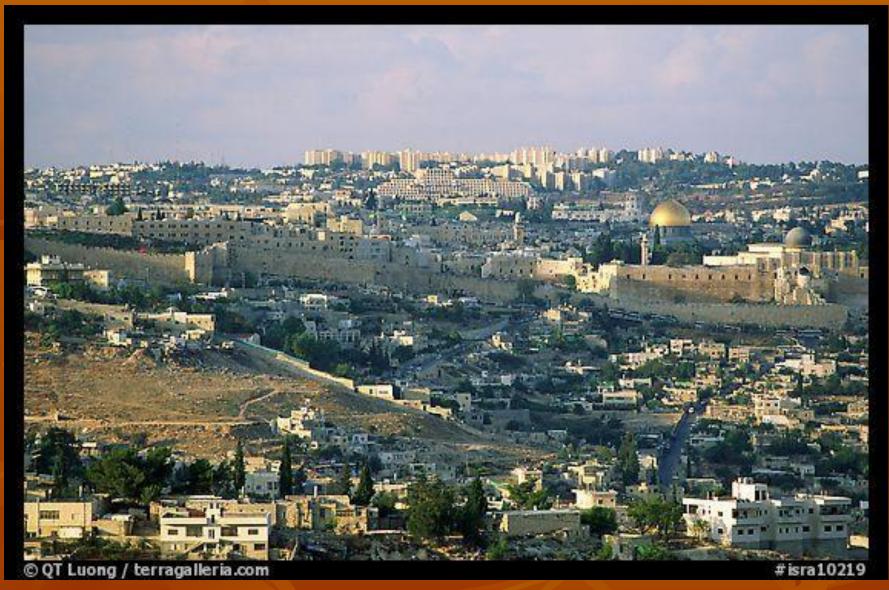

## Spires and Mount of Olives seen through arches. Jerusalem

Summit plateau illuminated at night, Masada

Visitor reading while floating in the Dead Sea

Salt formations reflected in the Dead Sea

Salt formations reflected in the Dead Sea