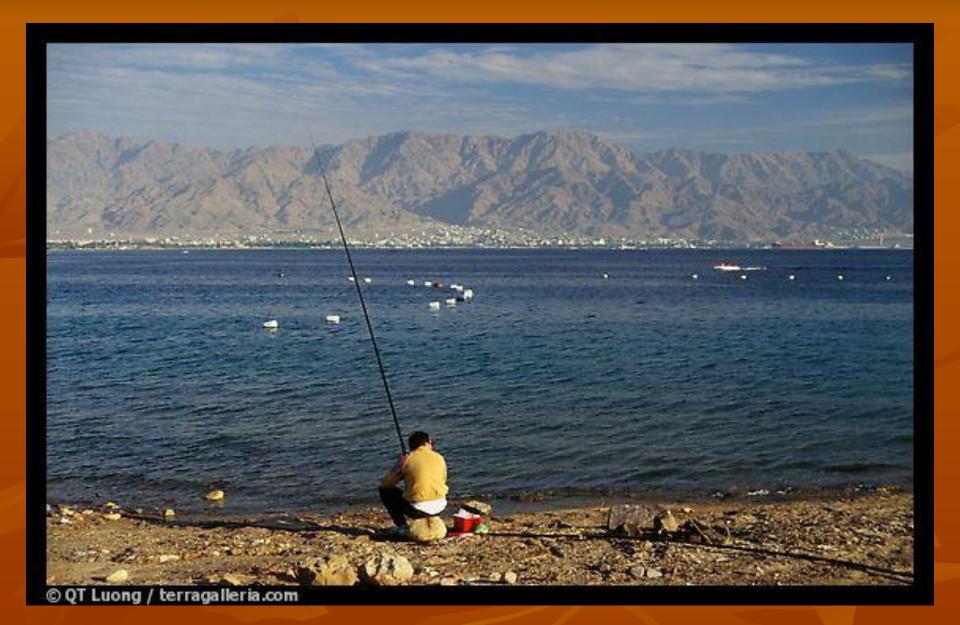

# Ancient ruined walls of Masada and Dead Sea valley



## Bush and colorful cliffs. Negev Desert



#### Fishing in the Red Sea, Eilat. Negev Desert



#### Desert and palm trees



Camel and Oasis

# Angel-wings





## Church, Mount of Olives. Jerusalem



Palm tree and tower, Jaffa, Tel-Aviv







# Golan-swimming

## Golan-waterfall





Ibex on the rim of Wadi Ruman (Maktesh Ramon) Crater, sunrise. Negev Desert



Mountain ibex on the rim of Wadi Ruman Crater, sunrise. Negev Desert



## Rock Pillars near Eilat. Negev Desert



Ruins of the Nabatean Acropolis sitting on a hill, Avdat. Negev Desert

## Sabra-Cactus





Shallow pond and colored rocks, near Mitzpe Ramon. Negev Desert



## Waterfront along old city, Jaffa, Tel-Aviv



#### Old fort wall on the Sea of Gallilee



Old town remparts at dusk. Jerusalem



Old town roofs and Dome of the Rock by night. Jerusalem



####