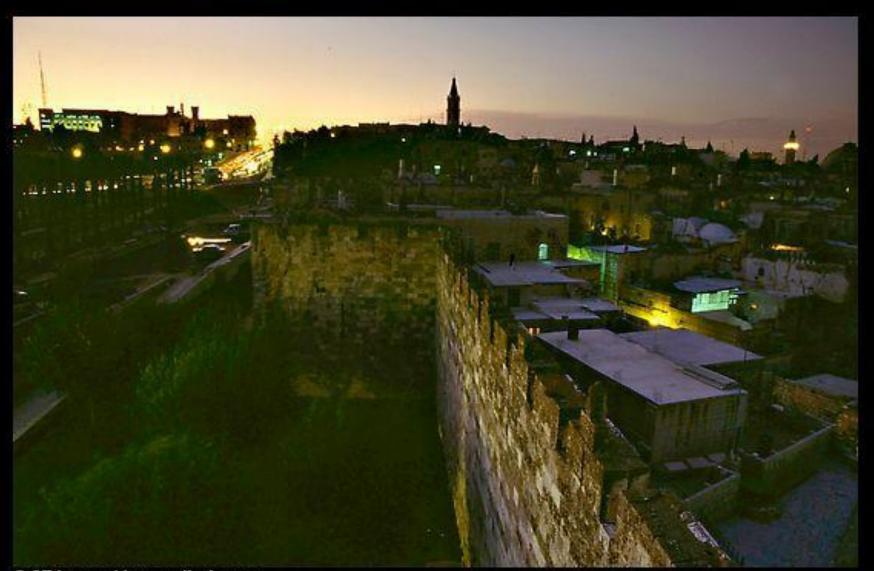

#### Old fort wall on the Sea of Gallilee

Old town remparts at dusk. Jerusalem

Old town roofs and Dome of the Rock by night. Jerusalem