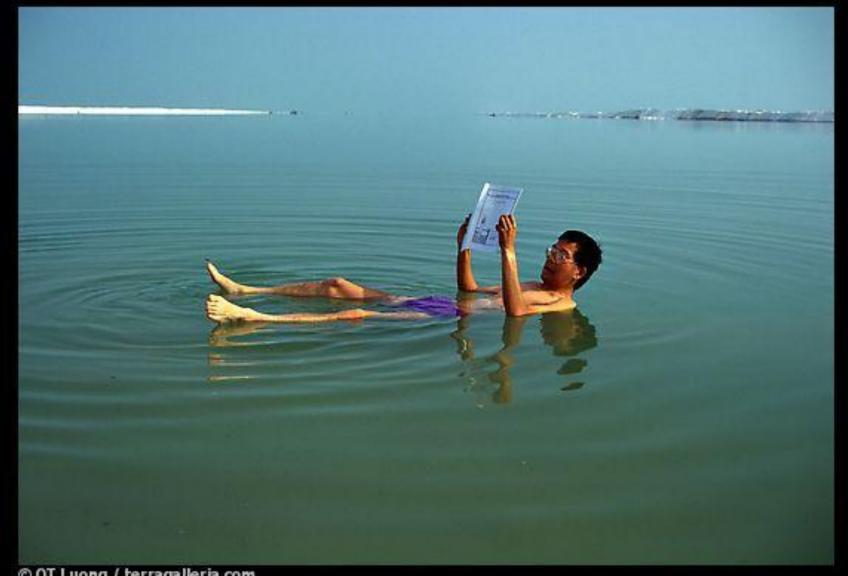

## Spires and Mount of Olives seen through arches. Jerusalem

Summit plateau illuminated at night, Masada

Visitor reading while floating in the Dead Sea

Salt formations reflected in the Dead Sea

Salt formations reflected in the Dead Sea