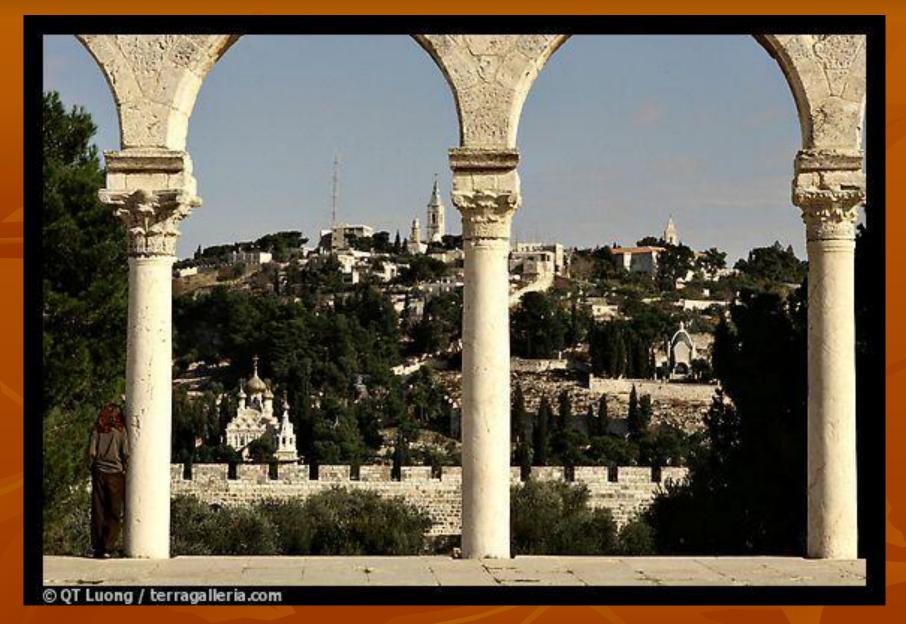

#### Spires and Mount of Olives seen through arches. Jerusalem

Orthodox Jew and soldier at the Western Wall. Jerusalem

Western (Wailling) Wall and Dome of the Rock at night. Jerusalem

## Spires and Mount of Olives seen through arches. Jerusalem

Summit plateau illuminated at night, Masada

Visitor reading while floating in the Dead Sea

Salt formations reflected in the Dead Sea

Salt formations reflected in the Dead Sea