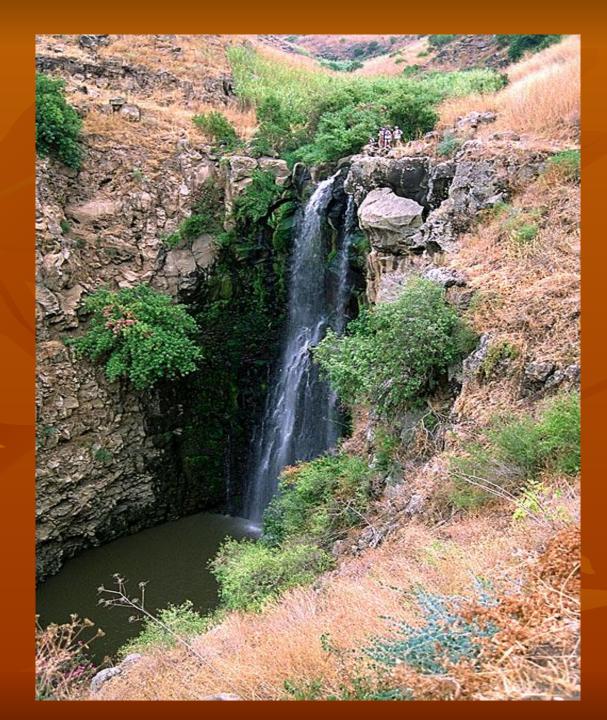

## Golan-waterfall

Ibex on the rim of Wadi Ruman (Maktesh Ramon) Crater, sunrise. Negev Desert

Mountain ibex on the rim of Wadi Ruman Crater, sunrise. Negev Desert