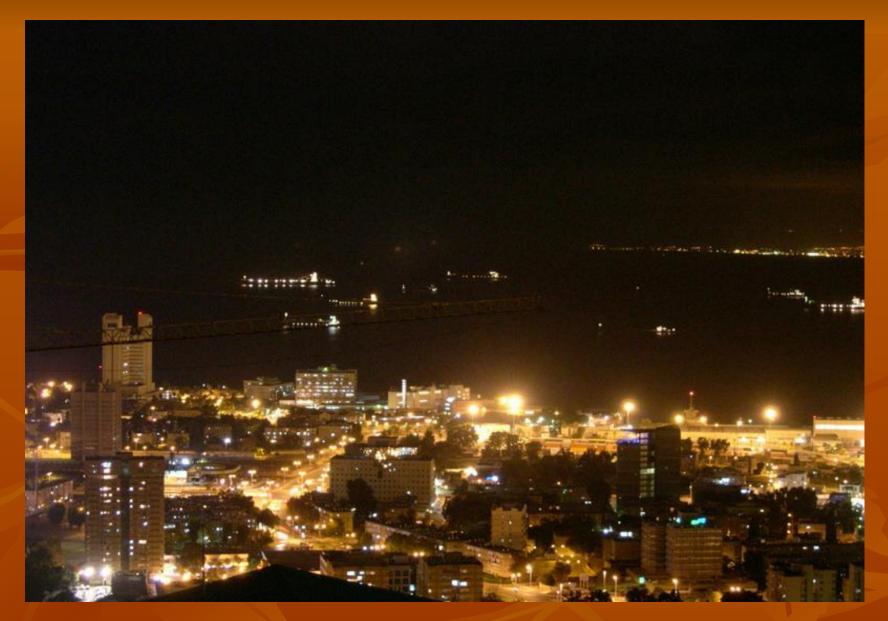

pond and colored rocks, near Mitzpe Ramon. Negev Desert



## Waterfront along old city, Jaffa, Tel-Aviv



#### Old fort wall on the Sea of Gallilee



Old town remparts at dusk. Jerusalem



Old town roofs and Dome of the Rock by night. Jerusalem



#### Spires and Mount of Olives seen through arches. Jerusalem



Orthodox Jew and soldier at the Western Wall. Jerusalem

Western (Wailling) Wall and Dome of the Rock at night. Jerusalem





## Spires and Mount of Olives seen through arches. Jerusalem



Summit plateau illuminated at night, Masada



Visitor reading while floating in the Dead Sea



Salt formations reflected in the Dead Sea



Salt formations reflected in the Dead Sea



Port and Mosques, Akko (Acre)



## Seawall and lighthouse, late afternoon, Akko (Acre)



## Haifa 🛛



## Downtown Haifa at night



Netanya



## Netanya



Caesarea aerial from northwest



Caesarea theater



Caesarea aqueduct



Caesarea harbor at sunset



## Caesarea







Eilat on the red sea-marina



## Eilat-in the yachts harbor



Eilat-the desert near and the airport airstrip



Part of the marina Eilat



King Solomon hotel and the royal beach hotel - Eilat



## Eilat-the underwater observatory

## Created by Edna

sunny3204@gmail. com