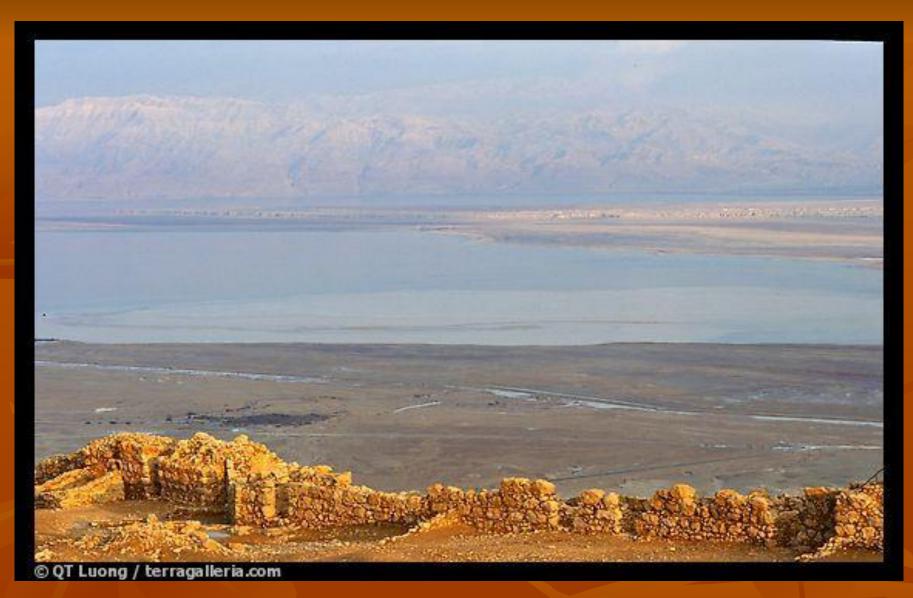

# Ancient ruined walls of Masada and Dead Sea valley



## Bush and colorful cliffs. Negev Desert



#### Fishing in the Red Sea, Eilat. Negev Desert



#### Desert and palm trees



Camel and Oasis

# Angel-wings





## Church, Mount of Olives. Jerusalem



Palm tree and tower, Jaffa, Tel-Aviv







# Golan-swimming

## Golan-waterfall





Ibex on the rim of Wadi Ruman (Maktesh Ramon) Crater, sunrise. Negev Desert



Mountain ibex on the rim of Wadi Ruman Crater, sunrise. Negev Desert



## Rock Pillars near Eilat. Negev Desert



Ruins of the Nabatean Acropolis sitting on a hill, Avdat. Negev Desert

## Sabra-Cactus





Shallow pond and colored rocks, near Mitzpe Ramon. Negev Desert



## Waterfront along old city, Jaffa, Tel-Aviv



#### Old fort wall on the Sea of Gallilee



Old