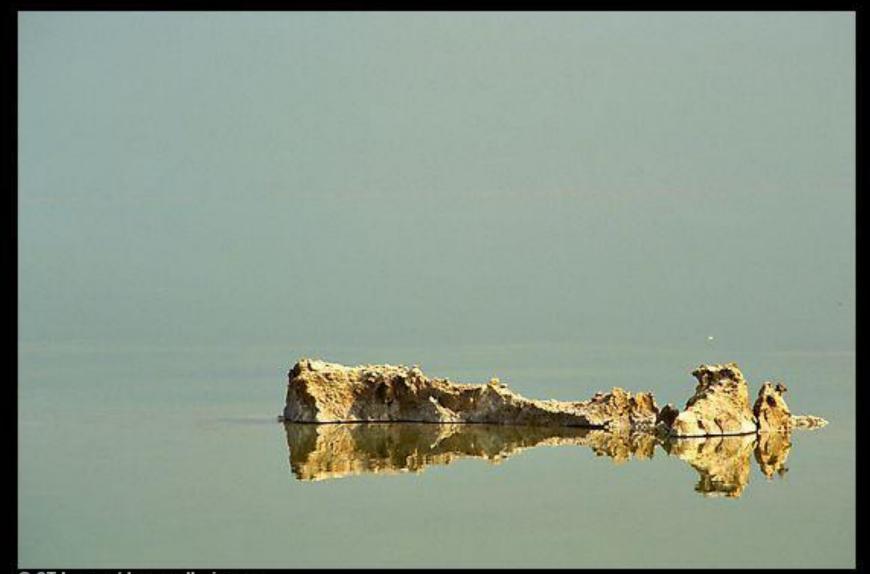

## Spires and Mount of Olives seen through arches. Jerusalem

Summit plateau illuminated at night, Masada

Visitor reading while floating in the Dead Sea

Salt formations reflected in the Dead Sea

Salt formations reflected in the Dead Sea