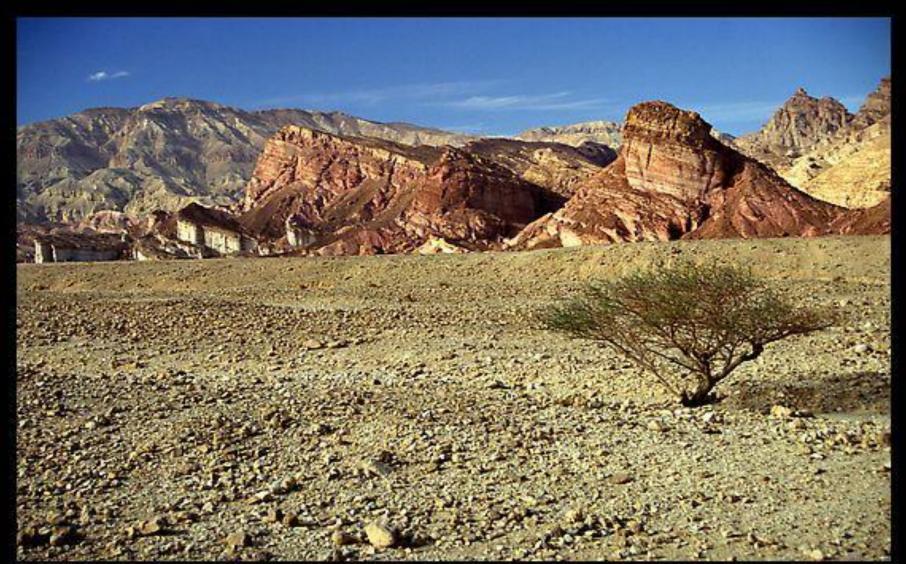

# Ancient ruined walls of Masada and Dead Sea valley



## Bush and colorful cliffs. Negev Desert



#### Fishing in the Red Sea, Eilat. Negev Desert



#### Desert and palm trees



Camel and Oasis

# Angel-wings





## Church, Mount of Olives. Jerusalem



Palm tree and tower, Jaffa, Tel-Aviv







# Golan-swimming

## Golan-waterfall





Ibex on the rim of Wadi Ruman (Maktesh Ramon) Crater, sunrise. Negev Desert



Mountain ibex on the rim of Wadi Ruman Crater, sunrise. Negev Desert



## Rock Pillars near Eilat. Negev Desert



Ruins of the Nabatean Acropolis sitting on a hill, Avdat. Negev Desert

## Sabra-Cactus





Shallow pond and colored rocks, near Mitzpe Ramon. Negev Desert



## Waterfront along old city, Jaffa, Tel-Aviv



#### Old fort wall on the Sea of Gallilee



Old town remparts at dusk. Jerusalem



Old town roofs and