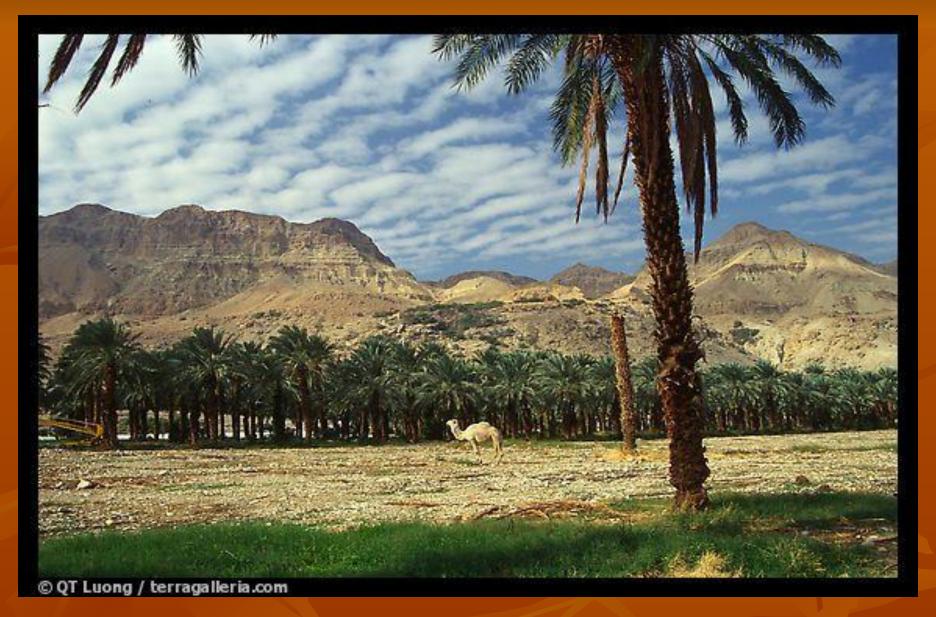

# Ancient ruined walls of Masada and Dead Sea valley



## Bush and colorful cliffs. Negev Desert



#### Fishing in the Red Sea, Eilat. Negev Desert



#### Desert and palm trees



Camel and Oasis

# Angel-wings





## Church, Mount of Olives. Jerusalem



Palm tree and tower, Jaffa, Tel-Aviv







# Golan-swimming

## Golan-waterfall





Ibex on the rim of Wadi Ruman (Maktesh Ramon) Crater, sunrise. Negev Desert



Mountain ibex on the rim of Wadi Ruman Crater, sunrise. Negev Desert



## Rock Pillars near Eilat. Negev Desert



Ruins of the Nabatean Acropolis sitting on a hill, Avdat. Negev Desert

## Sabra-Cactus





Shallow pond and colored rocks, near Mitzpe Ramon. Negev Desert



## Waterfront along old city, Jaffa, Tel-Aviv



#### Old fort wall on the Sea of Gallilee



Old town remparts at dusk. Jerusalem



Old town roofs and Dome of the Rock by night. Jerusalem



#### Spires and Mount of Olives seen through arches. Jerusalem



Orthodox Jew and sold