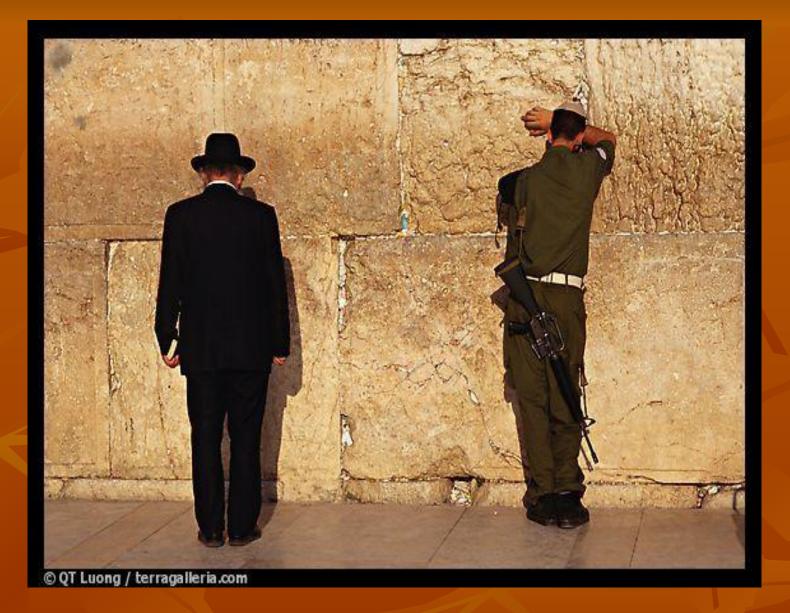

#### Spires and Mount of Olives seen through arches. Jerusalem

Orthodox Jew and soldier at the Western Wall. Jerusalem

Western (Wailling) Wall and Dome of the Rock at night. Jerusalem