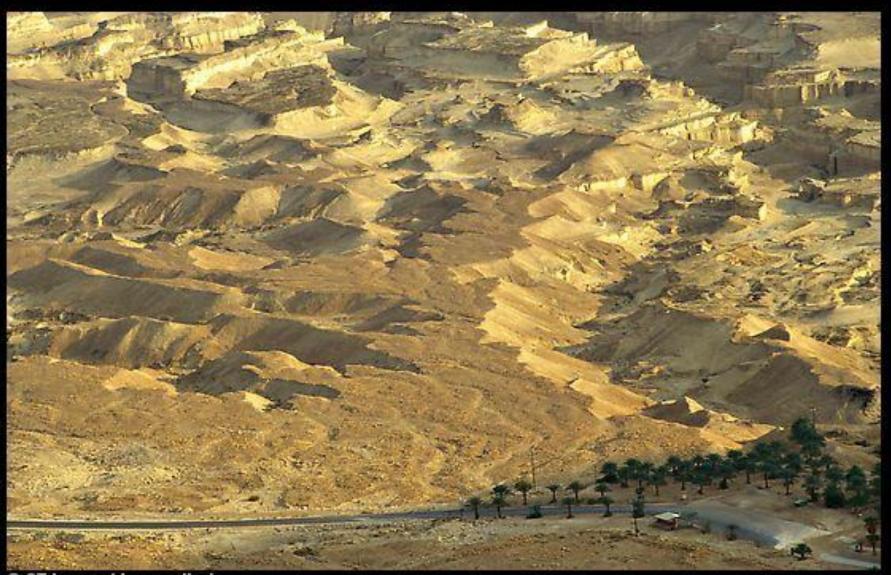

# Ancient ruined walls of Masada and Dead Sea valley



## Bush and colorful cliffs. Negev Desert



#### Fishing in the Red Sea, Eilat. Negev Desert



#### Desert and palm trees



Camel and Oasis

# Angel-wings





## Church, Mount of Olives. Jerusalem



Palm tree and tower, Jaffa, Tel-Aviv







# Golan-swimming

## Golan-waterfall





Ibex on the rim of Wadi Ruman (Maktesh Ramon) Crater, sunrise. Negev Desert



Mountain ibex on the rim of Wadi Ruman Crater, sunrise. Negev Desert



## Rock Pillars near Eilat. Negev Desert



Ruins of the Nabatean Acropolis sitting on a hill, Avdat. Negev Desert

## Sabra-Cactus





Shallow pond and colored rocks, near Mitzpe Ramon. Negev Desert



## Waterfront along old city, Jaffa, Tel-Aviv



#### Old fort wall on the Sea of Gallilee



Old town remparts at dusk. Jerusalem



Old town roofs and Dome of the Rock by night. Jerusalem



#### Spires and Mount of Olives seen through arches. Jeru