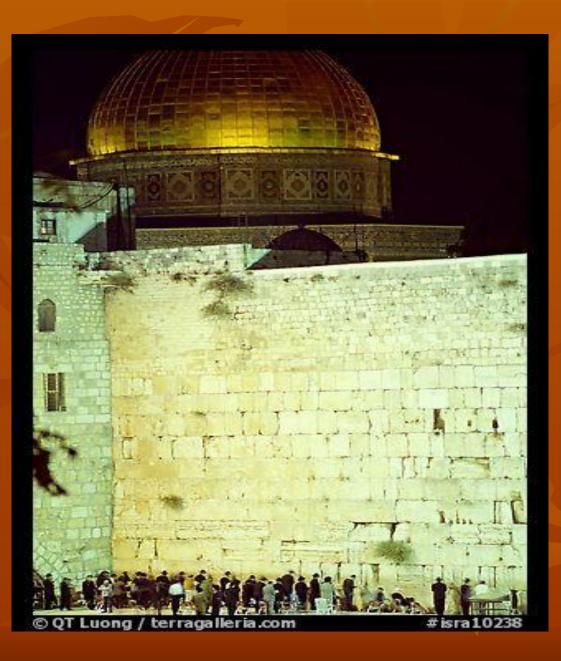

#### Spires and Mount of Olives seen through arches. Jerusalem

Orthodox Jew and soldier at the Western Wall. Jerusalem

Western (Wailling) Wall and Dome of the Rock at night. Jerusalem