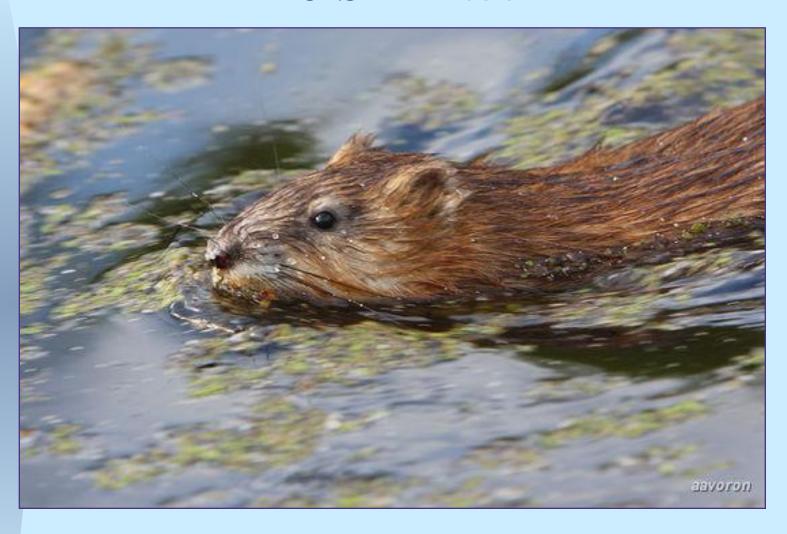

trees -use unleaded petrol -recycle cans, bottles and paper -turn off lights, TV sets, computers and other gadgets when they are not being used because they produce harmful gases -stop using products made in factories which damage the environment -fine ships or factories which damage the environment -stop cutting down trees |

Seas and oceans are being contaminated because of oil spills.

As a result, there are less fish. The government should fine ships or factories which damage the environment.

















## ECO-SCHOOLS



#### THE OZERKI



#### thickets of reed



cane



тростник обыкновенный камыш озёрный

#### pondweed perfoliate



рдест пронзеннолистный

#### duckweed

#### spirodela





ряска малая

многокоренник

#### duckweed



#### wild duck



лысуха

#### musk-rat



ондатра



#### плотва





карась



#### The Mollusks



lumnaeidae



катушка

прудовик

#### The Amphibians



frog

newt



The Insects











#### THE OZERKI