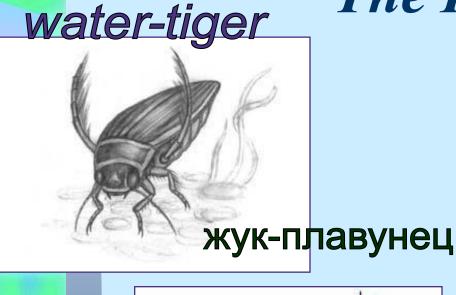

because they produce harmful gases -stop using products made in factories which damage the environment -fine ships or factories which damage the environment -stop cutting down trees |

Seas and oceans are being contaminated because of oil spills.

As a result, there are less fish. The government should fine ships or factories which damage the environment.

















## ECO-SCHOOLS



#### THE OZERKI



#### thickets of reed



cane



тростник обыкновенный камыш озёрный

#### pondweed perfoliate



рдест пронзеннолистный

#### duckweed

#### spirodela





ряска малая

многокоренник

#### duckweed



#### wild duck



лысуха

#### musk-rat



ондатра



#### плотва





карась



#### The Mollusks



lumnaeidae



катушка

прудовик

#### The Amphibians



frog

newt



The Insects











#### THE OZERKI