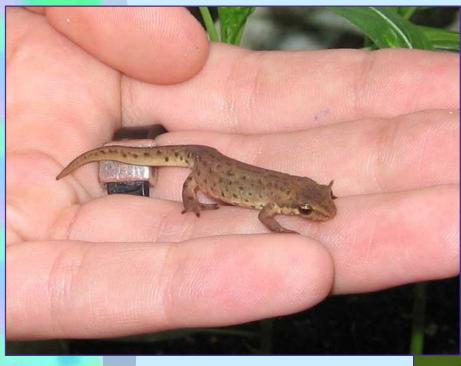

when they are not being used because they produce harmful gases -stop using products made in factories which damage the environment -fine ships or factories which damage the environment -stop cutting down trees |

Seas and oceans are being contaminated because of oil spills.

As a result, there are less fish. The government should fine ships or factories which damage the environment.

















## ECO-SCHOOLS



#### THE OZERKI



#### thickets of reed



cane



тростник обыкновенный камыш озёрный

#### pondweed perfoliate



рдест пронзеннолистный

#### duckweed

#### spirodela





ряска малая

многокоренник

#### duckweed



#### wild duck



лысуха

#### musk-rat



ондатра



#### плотва





карась



#### The Mollusks



lumnaeidae



катушка

прудовик

#### The Amphibians



frog

newt



The Insects











#### THE OZERKI