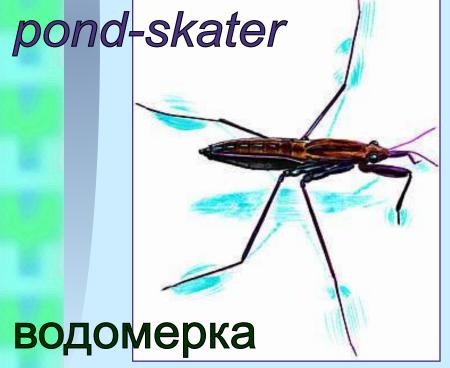

ause they produce harmful gases -stop using products made in factories which damage the environment -fine ships or factories which damage the environment -stop cutting down trees |

Seas and oceans are being contaminated because of oil spills.

As a result, there are less fish. The government should fine ships or factories which damage the environment.

















## ECO-SCHOOLS



#### THE OZERKI



#### thickets of reed



cane



тростник обыкновенный камыш озёрный

#### pondweed perfoliate



рдест пронзеннолистный

#### duckweed

#### spirodela





ряска малая

многокоренник

#### duckweed



#### wild duck



лысуха

#### musk-rat



ондатра



#### плотва





карась



#### The Mollusks



lumnaeidae



катушка

прудовик

#### The Amphibians



frog

newt



The Insects











#### THE OZERKI