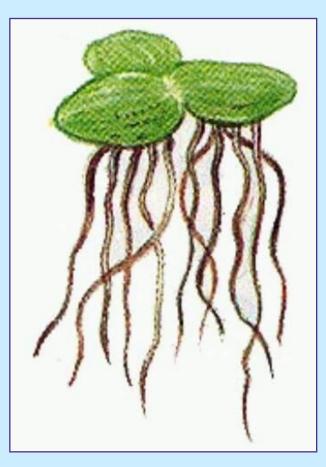

thing problems -animal habitat is being reduced -there is less fresh water | -plant more trees -use unleaded petrol -recycle cans, bottles and paper -turn off lights, TV sets, computers and other gadgets when they are not being used because they produce harmful gases -stop using products made in factories which damage the environment -fine ships or factories which damage the environment -stop cutting down trees |

Seas and oceans are being contaminated because of oil spills.

As a result, there are less fish. The government should fine ships or factories which damage the environment.

















## ECO-SCHOOLS



#### THE OZERKI



#### thickets of reed



cane



тростник обыкновенный камыш озёрный

#### pondweed perfoliate



рдест пронзеннолистный

#### duckweed

#### spirodela





ряска малая

многокоренник

#### duckweed



#### wild duck



лысуха

#### musk-rat



ондатра



#### плотва





карась



#### The Mollusks



lumnaeidae



катушка

прудовик

#### The Amphibians



frog

newt



The Insects











#### THE OZERKI