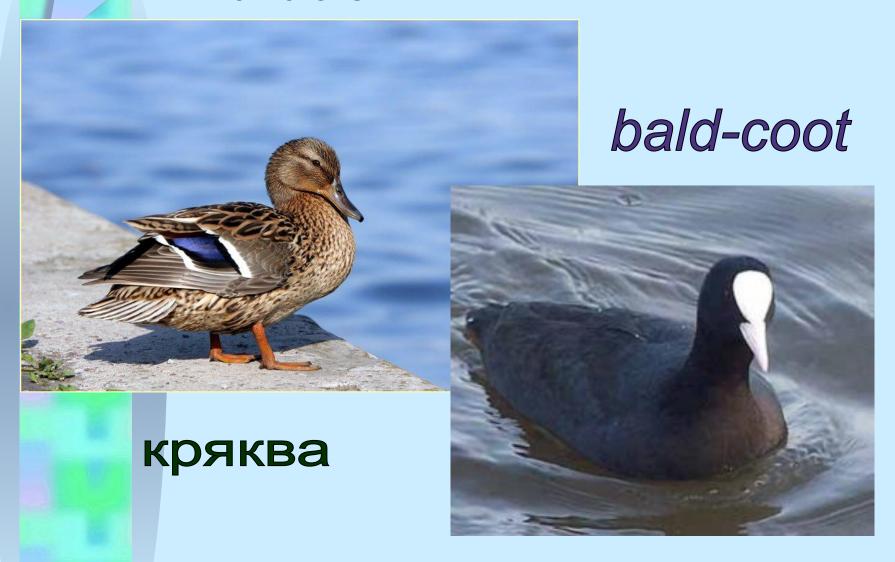

fresh water | -plant more trees -use unleaded petrol -recycle cans, bottles and paper -turn off lights, TV sets, computers and other gadgets when they are not being used because they produce harmful gases -stop using products made in factories which damage the environment -fine ships or factories which damage the environment -stop cutting down trees |

Seas and oceans are being contaminated because of oil spills.

As a result, there are less fish. The government should fine ships or factories which damage the environment.

















## ECO-SCHOOLS



#### THE OZERKI



#### thickets of reed



cane



тростник обыкновенный камыш озёрный

#### pondweed perfoliate



рдест пронзеннолистный

#### duckweed

#### spirodela





ряска малая

многокоренник

#### duckweed



#### wild duck



лысуха

#### musk-rat



ондатра



#### плотва





карась



#### The Mollusks



lumnaeidae



катушка

прудовик

#### The Amphibians



frog

newt



The Insects











#### THE OZERKI