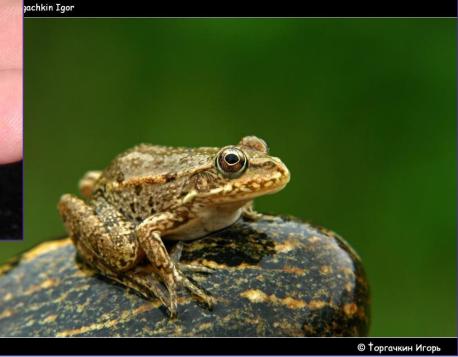

not being used because they produce harmful gases -stop using products made in factories which damage the environment -fine ships or factories which damage the environment -stop cutting down trees |

Seas and oceans are being contaminated because of oil spills.

As a result, there are less fish. The government should fine ships or factories which damage the environment.

















## ECO-SCHOOLS



#### THE OZERKI



#### thickets of reed



cane



тростник обыкновенный камыш озёрный

#### pondweed perfoliate



рдест пронзеннолистный

#### duckweed

#### spirodela





ряска малая

многокоренник

#### duckweed



#### wild duck



лысуха

#### musk-rat



ондатра



#### плотва





карась



#### The Mollusks



lumnaeidae



катушка

прудовик

#### The Amphibians



frog

newt



The Insects











#### THE OZERKI