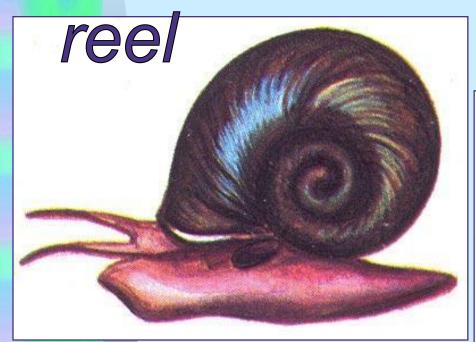

r -turn off lights, TV sets, computers and other gadgets when they are not being used because they produce harmful gases -stop using products made in factories which damage the environment -fine ships or factories which damage the environment -stop cutting down trees |

Seas and oceans are being contaminated because of oil spills.

As a result, there are less fish. The government should fine ships or factories which damage the environment.

















## ECO-SCHOOLS



#### THE OZERKI



#### thickets of reed



cane



тростник обыкновенный камыш озёрный

#### pondweed perfoliate



рдест пронзеннолистный

#### duckweed

#### spirodela





ряска малая

многокоренник

#### duckweed



#### wild duck



лысуха

#### musk-rat



ондатра



#### плотва





карась



#### The Mollusks



lumnaeidae



катушка

прудовик

#### The Amphibians



frog

newt



The Insects











#### THE OZERKI