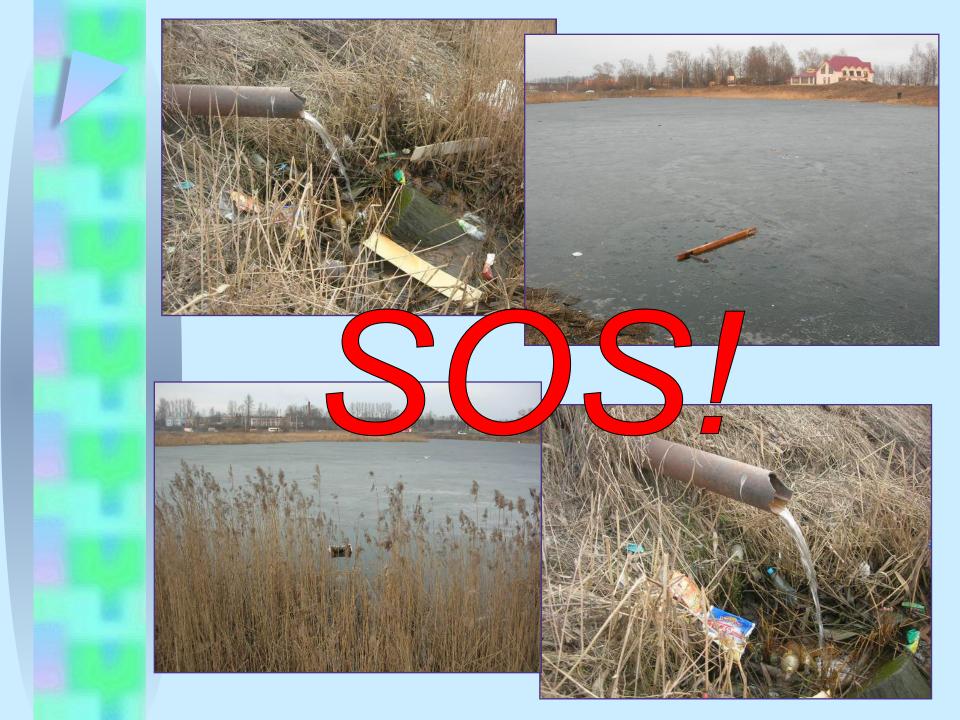

Seas and oceans are being contaminated because of oil spills.

As a result, there are less fish. The government should fine ships or factories which damage the environment.