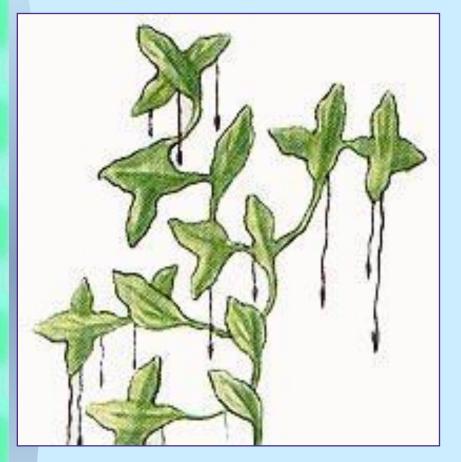

eathing problems -animal habitat is being reduced -there is less fresh water | -plant more trees -use unleaded petrol -recycle cans, bottles and paper -turn off lights, TV sets, computers and other gadgets when they are not being used because they produce harmful gases -stop using products made in factories which damage the environment -fine ships or factories which damage the environment -stop cutting down trees |

Seas and oceans are being contaminated because of oil spills.

As a result, there are less fish. The government should fine ships or factories which damage the environment.

















## ECO-SCHOOLS



#### THE OZERKI



#### thickets of reed



cane



тростник обыкновенный камыш озёрный

#### pondweed perfoliate



рдест пронзеннолистный

#### duckweed

#### spirodela





ряска малая

многокоренник

#### duckweed



#### wild duck



лысуха

#### musk-rat



ондатра



#### плотва





карась



#### The Mollusks



lumnaeidae



катушка

прудовик

#### The Amphibians



frog

newt



The Insects











#### THE OZERKI