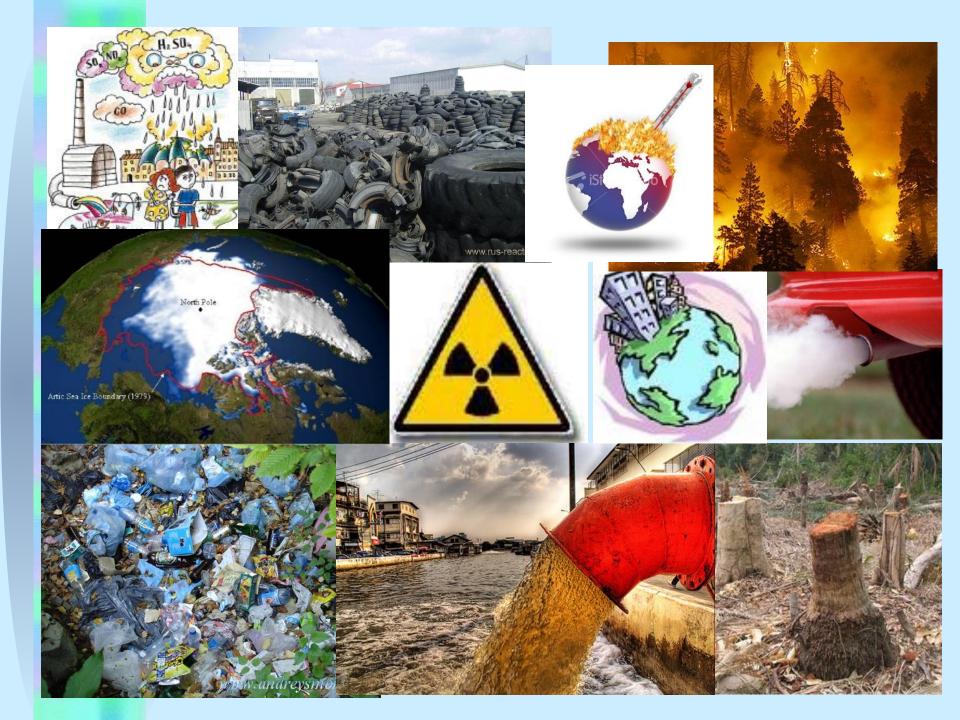

# Think globally, act locally

| PROBLEM                                                                                                                                                           | CAUSE                                                                                                  | CONSEQUENCE                                                                                                                                                                                                                                                                                         | SOLUTION                                                                                                                                                                                                                                                                                                                                          |
|-------------------------------------------------------------------------------------------------------------------------------------------------------------------|--------------------------------------------------------------------------------------------------------|-----------------------------------------------------------------------------------------------------------------------------------------------------------------------------------------------------------------------------------------------------------------------------------------------------|---------------------------------------------------------------------------------------------------------------------------------------------------------------------------------------------------------------------------------------------------------------------------------------------------------------------------------------------------|
| -air/polluted -forests/wiped out -water level/risen -lakes and rivers/ contaminated -seas and oceans/ contaminated -the ozone layer/ destroyed -the land/polluted | -rubbish -greenhouse gases -deforestation -global warming -industrial waste -oil spills -exhaust fumes | -there are less fish -toxic chemicals get into subsoil waters -the sun is becoming dangerous and people develop skin problems -earth's coastline is being reduced and there is less space for living -people develop breathing problems -animal habitat is being reduced -there is less fresh water | -plant more trees -use unleaded petrol -recycle cans, bottles and paper -turn off lights, TV sets, computers and other gadgets when they are not being used because they produce harmful gases -stop using products made in factories which damage the environment -fine ships or factories which damage the environment -stop cutting down trees |

Seas and oceans are being contaminated because of oil spills.

As a result, there are less fish. The government should fine ships or factories which damage the environment.