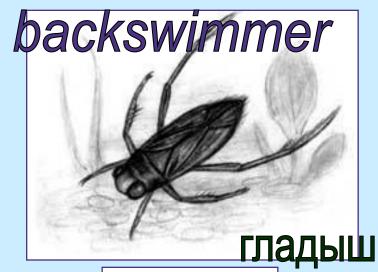

ecause they produce harmful gases -stop using products made in factories which damage the environment -fine ships or factories which damage the environment -stop cutting down trees |

Seas and oceans are being contaminated because of oil spills.

As a result, there are less fish. The government should fine ships or factories which damage the environment.

















## ECO-SCHOOLS



#### THE OZERKI



#### thickets of reed



cane



тростник обыкновенный камыш озёрный

#### pondweed perfoliate



рдест пронзеннолистный

#### duckweed

#### spirodela





ряска малая

многокоренник

#### duckweed



#### wild duck



лысуха

#### musk-rat



ондатра



#### плотва





карась



#### The Mollusks



lumnaeidae



катушка

прудовик

#### The Amphibians



frog

newt



The Insects











#### THE OZERKI