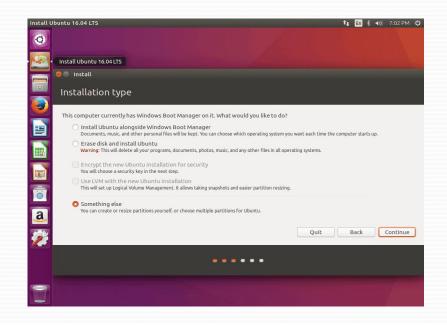

## INSTALLATION AND CUSTUMIZATION

Installing Ubuntu is nothing complicated. It is very similar to Windows. You will see a beautiful installer, in which there is practically no need to make complex decisions and just click the Next button