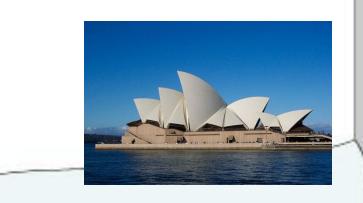

#### c) The Lyceum Theatre

#### d) The Sydney Opera Theatre, Australia

IV. Match the names of these Disney cartoons with the pictures:

- 1. Alice in Wonderland
- 2. Thumbelina
- 3. Peter Pan
- 4. Snow White and the Seven Dwarfs