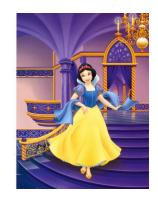

#### d) The Opera Theatre

**LITERATURE** IV. Match the names of these Disney cartoons with the pictures:

- 1. Alice in Wonderland
- 2. Thumbelina
- 3. Peter Pan
- 4. Snow White and the Seven Dwarfs

# a) b)

C)

d)