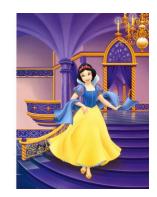

#### d) The Opera Theatre

**LITERATURE** IV. Match the names of these Disney cartoons with the pictures:

- 1. Alice in Wonderland
- 2. Thumbelina
- 3. Peter Pan
- 4. Snow White and the Seven Dwarfs

# a) b)

C)

d)

# a) b)

C)

d)

IV. Match the names of these Disney cartoons with the pictures:

1. Alice in Wonderland b)

### THEATRE/CINEMA

3. Peter Pan c)

2. Thumbelina d

4.Snow White and the Seven Dwarfs a)