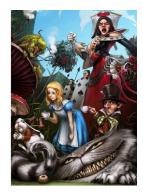

#### d) The Opera Theatre

**LITERATURE** IV. Match the names of these Disney cartoons with the pictures:

- 1. Alice in Wonderland
- 2. Thumbelina
- 3. Peter Pan
- 4. Snow White and the Seven Dwarfs

# a) b)

C)

d)

# a) b)

C)

d)

IV. Match the names of these Disney cartoons with the pictures:

1. Alice in Wonderland b)

### THEATRE/CINEMA

3. Peter Pan c)

2. Thumbelina d

4.Snow White and the Seven Dwarfs a)