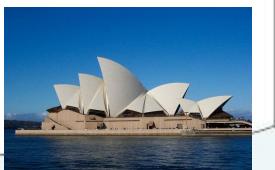

#### d) The Sydney Opera Theatre, Australia

IV. Match the names of these Disney cartoons with the pictures:

- 1. Alice in Wonderland
- 2. Thumbelina
- 3. Peter Pan
- 4. Snow White and the Seven Dwarfs