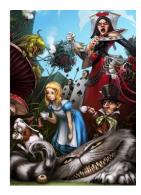

#### d) The Opera Theatre

**LITERATURE** IV. Match the names of these Disney cartoons with the pictures:

- 1. Alice in Wonderland
- 2. Thumbelina
- 3. Peter Pan
- 4. Snow White and the Seven Dwarfs

# a) b)

C)

d)

# a) b)

C)

d)

IV. Match the names of these Disney cartoons with the pictures:

1. Alice in Wonderland b)

### THEATRE/CINEMA

3. Peter Pan c)

2. Thumbelina d

4.Snow White and the Seven Dwarfs a)