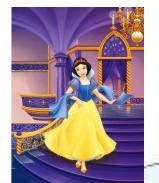

#### d) The Opera Theatre

**LITERATURE** IV. Match the names of these Disney cartoons with the pictures:

- 1. Alice in Wonderland
- 2. Thumbelina
- 3. Peter Pan
- 4. Snow White and the Seven Dwarfs

# a) b)

C)

d)