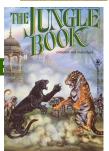

### **LITERATURE** VI. Match the authors with their books:

2. Anna Sewell

- 3. Rudyard Kipling
- 4. Robert L. Stevenson

a) The Jungle Book

#### b) Treasure Island

#### d) Black Beauty

# VI. Match the authors with their books:

2. Anna Sewell

3. Rudyard Kipling

4. Robert L. Stevenson

c) Charlie and the Chocolate Factory

d) Black Beauty

a) The Jungle

b) Treasure Island