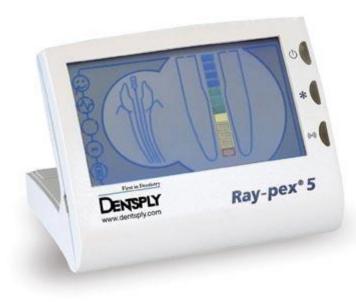

Apex locator - Raypex 5 - VDW. This device is used in endodontic treatment. It is used to measure the length of the root canal space precisely and to determine the position of apical foramen, a narrow opening at the apex of the dental root, through which the nerve and blood vessels supplying the dental pulp (cavity inside the tooth) pass from the adjacent bone.