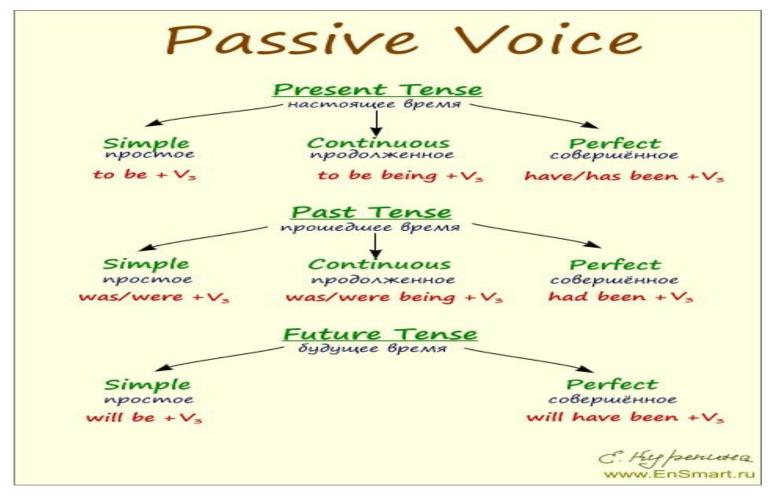

## Passive - страдательный залог

|         | INDEFINITE                                   | CONTINUOUS                                            | PERFECT                                                |
|---------|----------------------------------------------|-------------------------------------------------------|--------------------------------------------------------|
| PRESENT | am<br>is +V3<br>are                          | am<br>is + being + V3<br>are                          | have<br>+ been + V3<br>has                             |
|         | Usually houses are built 8 months.           | This house is being built now.                        | This house has been already built.                     |
|         | Обычно дома строят 8<br>месяцев.             | Этот дом строится сейчас.                             | Этот дом уже построен.                                 |
| PAST    | was<br>+ V3<br>were                          | was<br>+ being + V3<br>were                           | had + been + V3                                        |
|         | This house was built last year.              | When I came last year this<br>house was being built.  | This house had been built before I came.               |
|         | Этот дом был построен в<br>прошлом году.     | Когда я в прошлом году<br>приехал, этот дом строился. | Этот дом был построен до<br>того, как я приехал.       |
| FUTURE  | will + be + V3                               | X                                                     | will + have + been + V3                                |
|         | This house will be built next year.          |                                                       | This house will have been already built by January.    |
|         | Этот дом будет построен в<br>следующем году. |                                                       | Этот дом уже будет построен<br>к Январю.               |
| FUTURE  | Этот дом будет построен в<br>следующем году. | X                                                     | Этот дом уже будет построен<br>к Январю.               |
|         | This house will be built next<br>year.       |                                                       | This house will have been<br>already built by January. |
|         | WIII + DE + V3                               |                                                       | Will + have + been + v3                                |