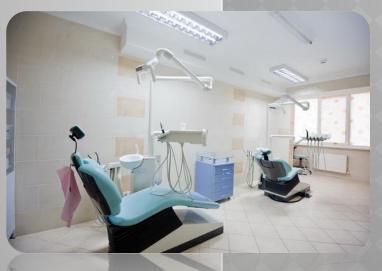

Karaganda State Medical University Chair of foreign languages.

## EQUIPMENT AND INSTRUMENTS OF DENTAL CLINIC. PASSIVE VOICE.



Made student of 2<sup>nd</sup> curriculum of stomatology specialization: Ashikbekova M 2006 group Checked: Dashkina T.G.

Karaganda 2016

Endo motor - Silver Reciproc - VDW. Endodontics includes a treatment of root canals inside the tooth. Inside these canals, there is dental pulp, which is removed if there is inflammation in the tooth, thus creating a space inside the tooth.



Apex locator - Raypex 5 - VDW. This device is used in endodontic treatment. It is used to measure the length of the root canal space precisely and to determine the position of apical foramen, a narrow opening at the apex of the dental root, through which the nerve and blood vessels supplying the dental pulp (cavity inside the tooth) pass from the adjacent bone.



Electrocauter ART. This device is used to treat s