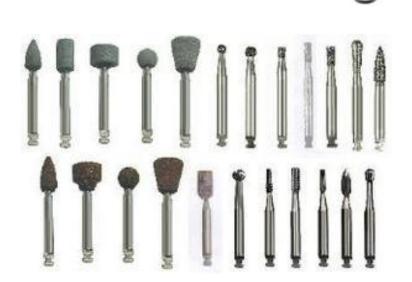

## EQUIPMENT AND INSTRUMENTS OF DENTAL CLINIC. PASSIVE VOICE.

Made student of 2<sup>nd</sup> curriculum of stomatology specialization: Ashikbekova M 2006 group Checked: Dashkina T.G.

Karaganda 2016

Endo motor - Silver Reciproc - VDW. Endodontics includes a treatment of root canals inside the tooth. Inside these canals, there is dental pulp, which is removed if there is inflammation in the tooth, thus creating a space inside the tooth.

Apex locator - Raypex 5 - VDW. This device is used in endodontic treatment. It is used to measure the length of the root canal space precisely and to determine the position of apical foramen, a narrow opening at the apex of the dental root, through which the nerve and blood vessels supplying the dental pulp (cavity inside the tooth) pass from the adjacent bone.

Electrocauter ART. This device is used to treat soft tissues (gums, fumbriated fold of the tongue). The device works with a high frequency electric current and can be used for coagulation (cessation of bleeding) or for incision.

 Burs. Dental Burs cutting surface are either made of a multifluted tungsten carbide, a diamond coated tip or a stainless steel multi fluted rosehead.

Mirror. Dental mirrors are used by the dentist or dental auxiliary to view a mirror image of the teeth in locations of the mouth where visibility is difficult or impossible. They also are useful for reflecting light onto desired surfaces, indirect vision, and with retraction of soft tissues to improve access or vision.