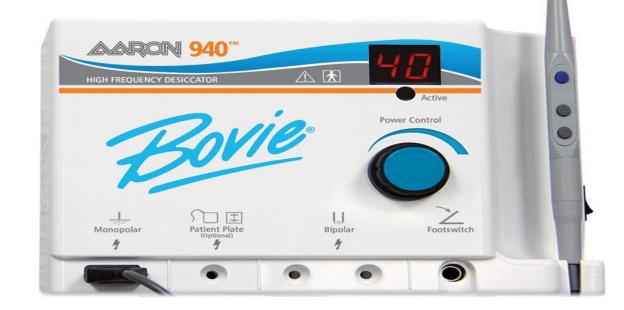

Electrocauter ART. This device is used to treat soft tissues (gums, fumbriated fold of the tongue). The device works with a high frequency electric current and can be used for coagulation (cessation of bleeding) or for incision.