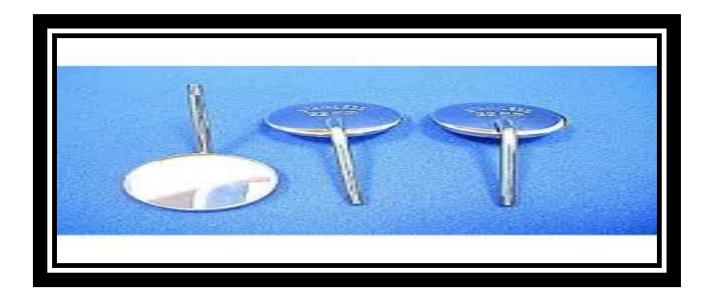

 Burs. Dental Burs cutting surface are either made of a multifluted tungsten carbide, a diamond coated tip or a stainless steel multi fluted rosehead.

Mirror. Dental mirrors are used by the dentist or dental auxiliary to view a mirror image of the teeth in locations of the mouth where visibility is difficult or impossible. They also are useful for reflecting light onto desired surfaces, indirect vision, and with retraction of soft tissues to improve access or vision.