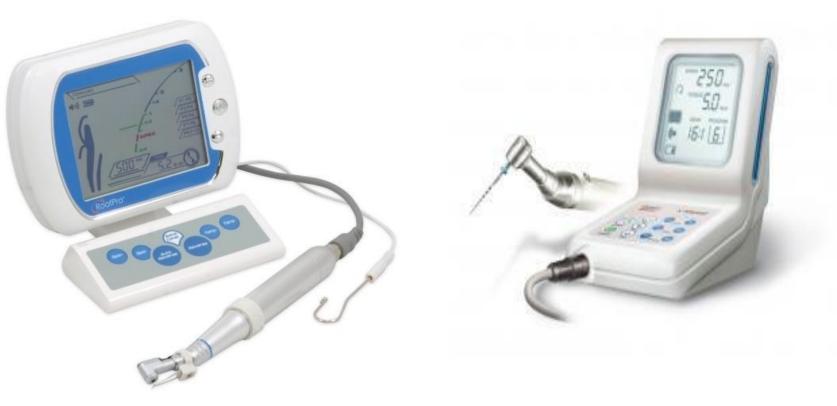

## EQUIPMENT AND INSTRUMENTS OF DENTAL CLINIC. PASSIVE VOICE.

Made student of 2<sup>nd</sup> curriculum of stomatology specialization: Ashikbekova M 2006 group Checked: Dashkina T.G.

Karaganda 2016

Endo motor - Silver Reciproc - VDW. Endodontics includes a treatment of root canals inside the tooth. Inside these canals, there is dental pulp, which is removed if there is inflammation in the tooth, thus creating a space inside the tooth.