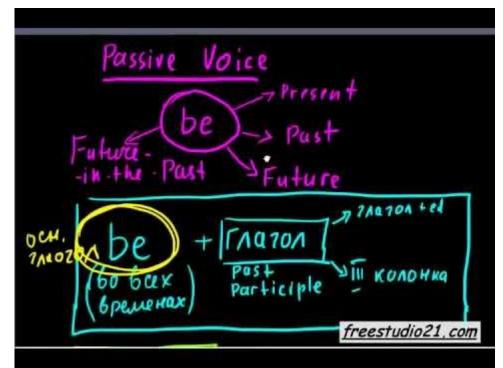

| Этот дом уже будет построен<br>к Январю.               |
| FUTURE  | Этот дом будет построен в<br>следующем году. | X                                                     | Этот дом уже будет построен<br>к Январю.               |
|         | This house will be built next<br>year.       |                                                       | This house will have been<br>already built by January. |
|         | WIII + DE + V3                               |                                                       | Will + have + been + v3                                |

## **PASSIVE VOICE**



## EXAMPLES

- Tooth was tearing dentist.
- Caries is remove the bur.
- The gum was cut with a scalpel.
- Your tooth should be treated endo motor.