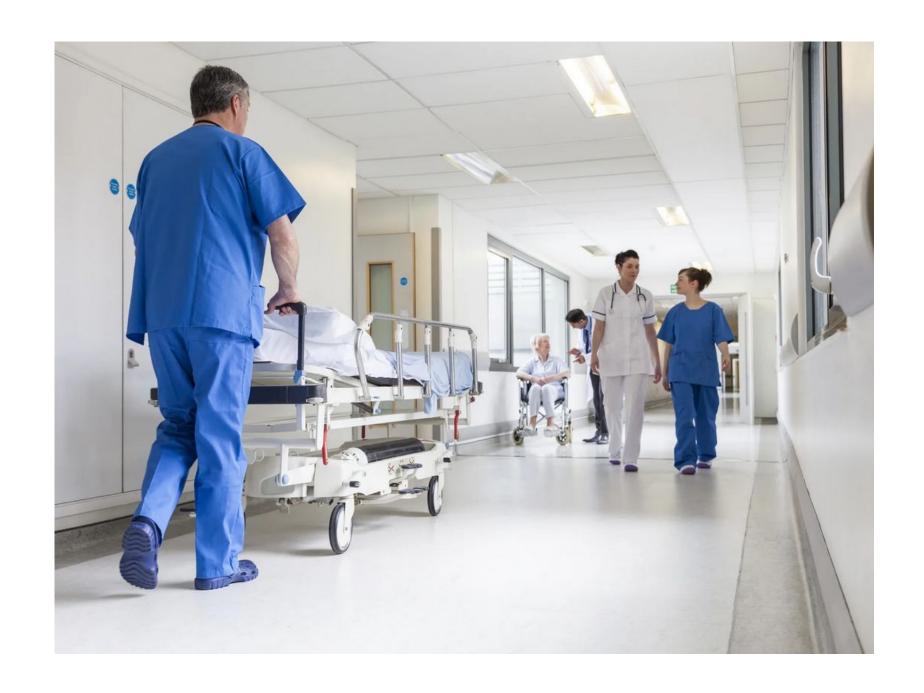

# Module 2 (Unit 3) A Working Day



### station





## garage





## cafe





#### theatre





#### baker's





# hospital





greengrocer's





## post office



#### Label the pictures







greengrocer's

hospital

post office

baker's

garage

cafe

station

theatre















Where is the hospital? It is in Yellow Street





#### baker

I bake bread and make cakes





#### greengrocer

I sell fruit and vegetables





#### mechanic

I fix cars





#### nurse

I help sick people





#### postman

I take letters to people's houses





#### waiter

I serve food and drinks







A waiter

A greengrocer

A postman

Amechanic

A nurse

A baker

serves food and drinks.

works in a garage and fixes cars.

helps sick people.

sells vegetables and fruit.

bakes bread.

works at school and teaches children.

takes letters to people's houses.

Match the jobs with the definitions

always usua