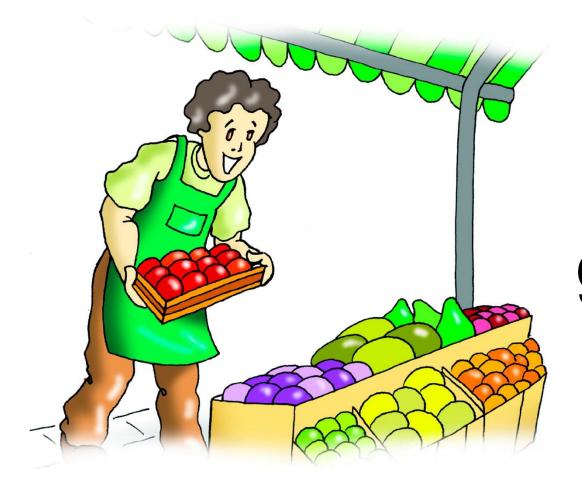

# Module 2 (Unit 3) A Working Day



### station





## garage





## cafe





#### theatre





#### baker's





# hospital





greengrocer's





## post office



#### Label the pictures







greengrocer's

hospital

post office

baker's

garage

cafe

station

theatre















Where is the hospital? It is in Yellow Street





#### baker

I bake bread and make cakes





#### greengrocer

I sell fruit and vegetables





#### mechanic

I fix cars





#### nurse

I help sick people





#### postman

I take letters to people's houses





#### waiter

I serve food and drinks







A waiter

A greengrocer

A postman

Amechanic

A nurse

A baker

serves food and drinks.

works in a garage and fixes cars.

helps sick people.

sells vegetables and fruit.

bakes bread.

works at school and teaches children.

takes letters to people's houses.

Match the jobs with the definitions

always usually sometimes never



never sometimes usually always



#### How often do you do this?

3. I

| 1.1 | wak | e up | o late. |
|-----|-----|------|---------|
|     |     |      |         |

2. I clean my room.

play sports.

4. I go shopping.

5. I read a book.

6. I wash t