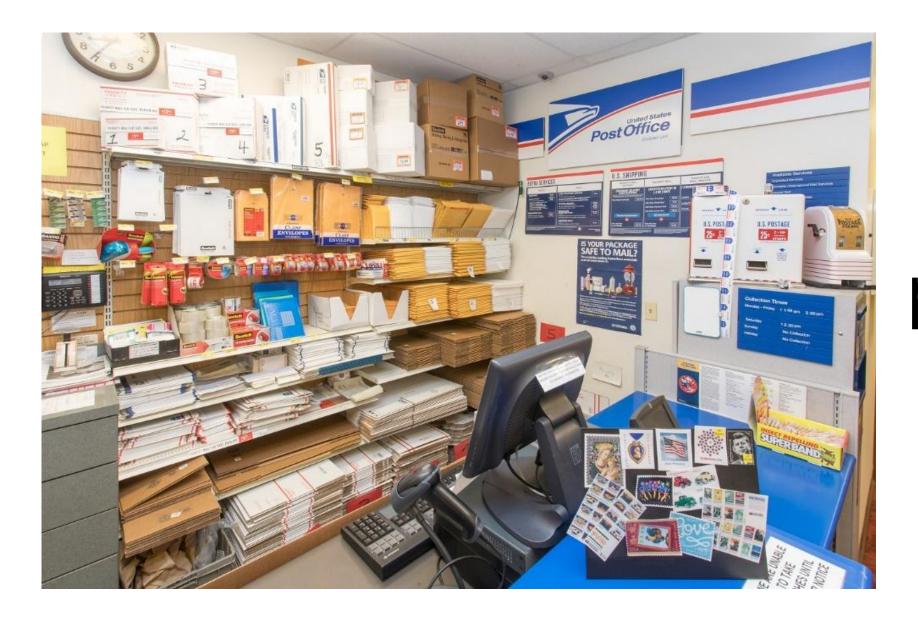

# Module 2 (Unit 3) A Working Day



### station





## garage





## cafe





#### theatre





#### baker's





# hospital





greengrocer's





## post office



#### Label the pictures







greengrocer's

hospital

post office

baker's

garage

cafe

station

theatre















Where is the hospital? It is in Yellow Street





#### baker

I bake bread and make cakes





#### greengrocer

I sell fruit and vegetables





#### mechanic

I fix cars





#### nurse

I help sick people





#### postman

I take letters to people's houses





#### waiter

I serve food and drinks







A waiter

A greengrocer

A postman

Amechanic

A nurse

A baker

serves food and drinks.

works in a garage and fixes cars.

helps sick people.

sells vegetables and fruit.

bakes bread.

works at school and teaches children.

takes letters to people's houses.

Match the jobs with the definitions

always usually sometimes never



never someti