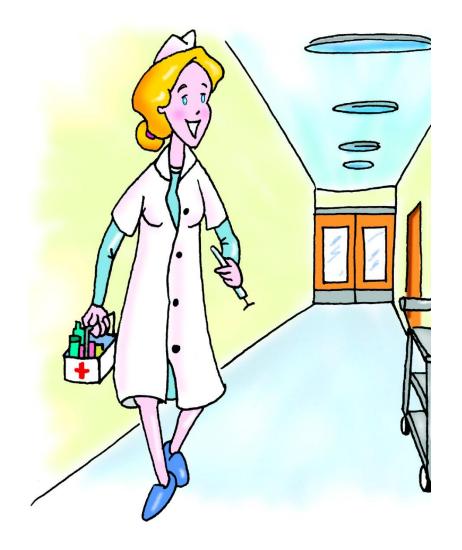

# Module 2 (Unit 3) A Working Day



### station





## garage





## cafe





#### theatre





#### baker's





# hospital





greengrocer's





## post office



#### Label the pictures







greengrocer's

hospital

post office

baker's

garage

cafe

station

theatre















Where is the hospital? It is in Yellow Street





#### baker

I bake bread and make cakes





#### greengrocer

I sell fruit and vegetables





#### mechanic

I fix cars





#### nurse

I help sick people





#### postman

I take letters to people's houses





#### waiter

I serve food and drinks







A waiter

A greengrocer

A postman

Amechanic

A nurse

A baker

serves food and drinks.

works in a garage and fixes cars.

helps sick people.

sells vegetables and fruit.

bakes bread.

works at school and teaches children.

takes letters to people's houses.

Match the jobs with the definitions

always usually sometimes never



never sometimes usually always



#### How often do you do this?

3. I

| 1.1 | wak | e up | o late. |
|-----|-----|------|---------|
|     |     |      |         |

2. I clean my room.

play sports.

4. I go shopping.

5. I read a book.

6. I wash the dishes.

7. I walk to school.

8. I have lunch at school.

9. I write letter to