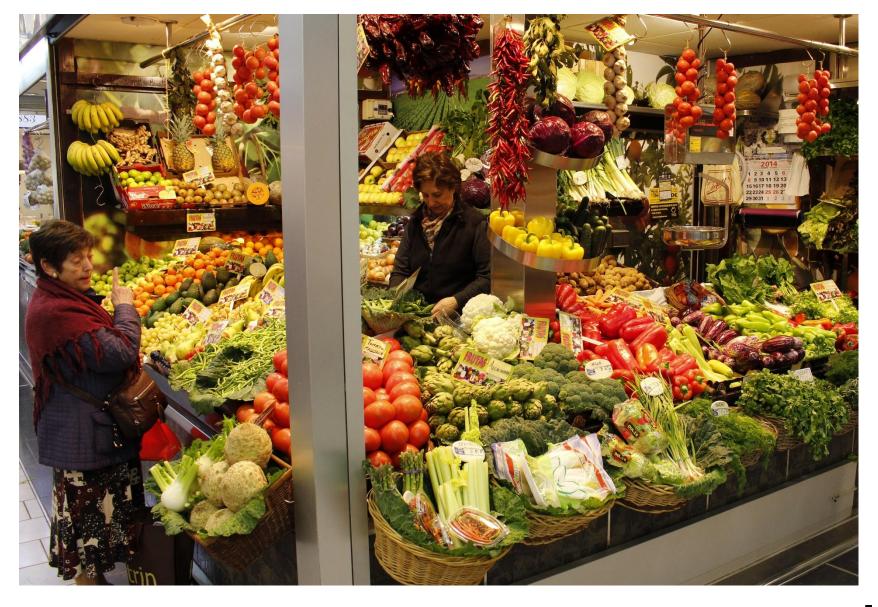

# Module 2 (Unit 3) A Working Day



### station





## garage





## cafe





#### theatre





#### baker's





# hospital





greengrocer's





## post office



#### Label the pictures







greengrocer's

hospital

post office

baker's

garage

cafe

station

theatre















Where is the hospital? It is in Yellow Street





#### baker

I bake bread and make cakes





#### greengrocer

I sell fruit and vegetables





#### mechanic

I fix cars





#### nurse

I help sick people





#### postman

I take letters to people's houses





#### waiter

I serve food and drinks







A waiter

A greengrocer

A postman

Amechanic

A nurse

A baker

serves food and drinks.

works in a garage and fixes cars.

helps sick people.

sells vegetables and fruit.

bakes bread.

works at school and teaches children.

takes letters to people's houses.

Match the jobs with the definitions

always usually sometimes ne