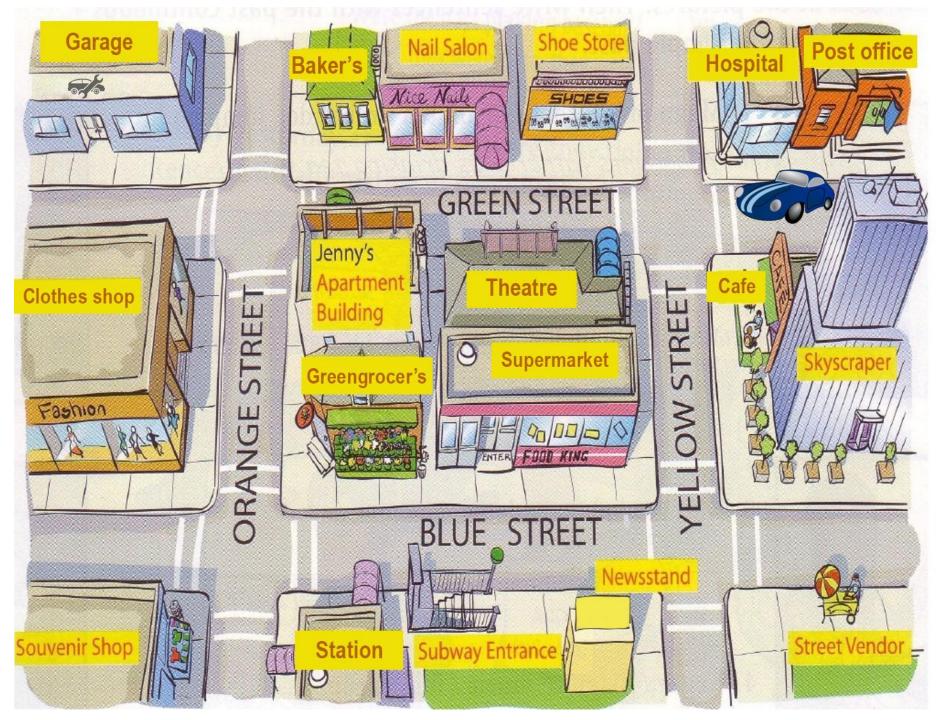

# Module 2 (Unit 3) A Working Day



### station





## garage





## cafe





#### theatre





#### baker's





# hospital





greengrocer's





## post office



#### Label the pictures







greengrocer's

hospital

post office

baker's

garage

cafe

station

theatre















Where is the hospital? It is in Yellow Street





#### baker

I bake bread and make cakes





#### greengrocer

I sell fruit and vegetables





#### mechanic

I fix cars





#### nurse

I help sick people





#### postman

I take letters to people's houses





#### waiter

I serve food and drinks







A waiter

A greengrocer

A postman

Amechanic

A nurse

A baker

serves food and drinks.

works in a garage and fixes cars.

helps sick people.

sells vegetables and fruit.

bakes bread.

works at school and teaches children.

takes letters to people's houses.

Match the jobs with the definitions

always usually sometimes never



never sometimes usually always



#### How often do you do this?

3. I

| 1.1 | wak | e up | o late. |
|-----|-----|------|---------|
|     |     |      |