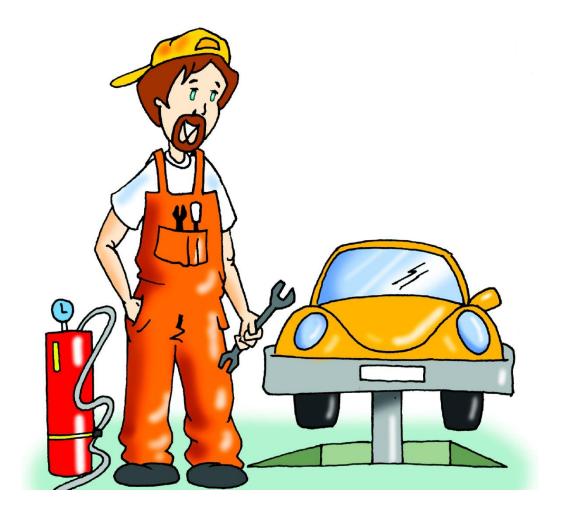

# Module 2 (Unit 3) A Working Day



### station





## garage





## cafe





#### theatre





#### baker's





# hospital





greengrocer's





## post office



#### Label the pictures







greengrocer's

hospital

post office

baker's

garage

cafe

station

theatre















Where is the hospital? It is in Yellow Street





#### baker

I bake bread and make cakes





#### greengrocer

I sell fruit and vegetables





#### mechanic

I fix cars





#### nurse

I help sick people





#### postman

I take letters to people's houses





#### waiter

I serve food and drinks







A waiter

A greengrocer

A postman

Amechanic

A nurse

A baker

serves food and drinks.

works in a garage and fixes cars.

helps sick people.

sells vegetables and fruit.

bakes bread.

works at school and teaches children.

takes letters to people's houses.

Match the jobs with the definitions

always usually sometimes never



never sometimes usually always



#### How often do you do this?

3. I

| 1.1 | wak | e up | o late. |
|-----|-----|------|---------|
|     |     |      |         |

2. I clean my room.

play sports.

4. I go shopping.

5. I read a book.

6. I wash the dishes.

7. I walk to school.

8. I have lunch a