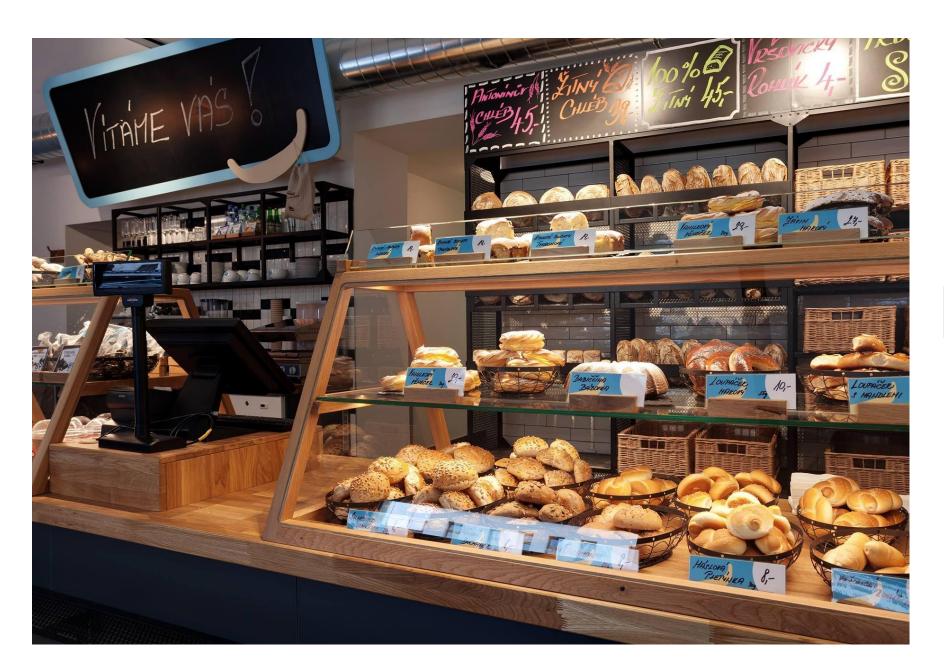

# Module 2 (Unit 3) A Working Day



### station





## garage





## cafe





#### theatre





#### baker's





# hospital





greengrocer's





## post office



#### Label the pictures







greengrocer's

hospital

post office

baker's

garage

cafe

station

theatre















Where is the hospital? It is in Yellow Street





#### baker

I bake bread and make cakes





#### greengrocer

I sell fruit and vegetables





#### mechanic

I fix cars





#### nurse

I help sick people





#### postman

I take letters to people's houses





#### waiter

I serve food and drinks







A waiter

A greengrocer

A postman

Amechanic

A nurse

A baker

serves food and drinks.

works in a garage and fixes cars.

helps sick people.

sells vegetables and fruit.

bakes bread.

works at school and teaches children.

takes letters to people's houses.

Match the jobs with the defini