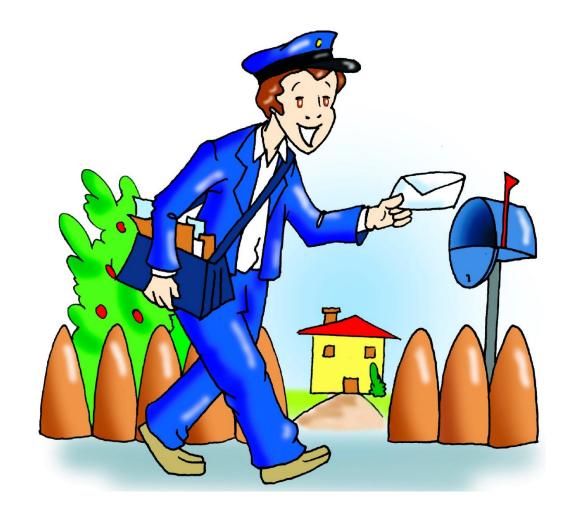

# Module 2 (Unit 3) A Working Day



### station





## garage





## cafe





#### theatre





#### baker's





# hospital





greengrocer's





## post office



#### Label the pictures







greengrocer's

hospital

post office

baker's

garage

cafe

station

theatre















Where is the hospital? It is in Yellow Street





#### baker

I bake bread and make cakes





#### greengrocer

I sell fruit and vegetables





#### mechanic

I fix cars





#### nurse

I help sick people





#### postman

I take letters to people's houses





#### waiter

I serve food and drinks







A waiter

A greengrocer

A postman

Amechanic

A nurse

A baker

serves food and drinks.

works in a garage and fixes cars.

helps sick people.

sells vegetables and fruit.

bakes bread.

works at school and teaches children.

takes letters to people's houses.

Match the jobs with the definitions

always usually sometimes never



never sometimes usually always



#### How often do you do this?

3. I

| 1.1 | wak | e up | o late. |
|-----|-----|------|---------|
|     |     |      |         |

2. I clean my room.

play sports.

4. I go shopping.

5. I read a book.

6. I wash the dishes.

7. I walk to school.

8. I have lunch at school.

9. I write letter to my Grandma.

10. I swim in the rive