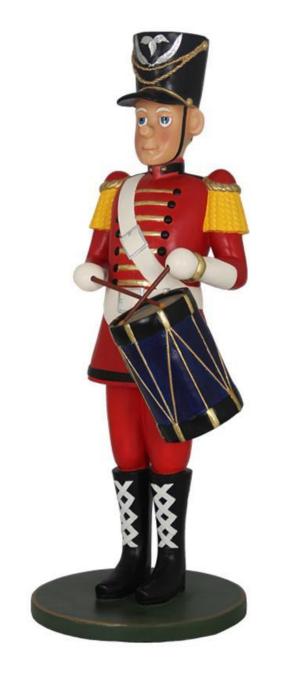

## toy soldier

Lulu: Is it on the shelf? Larry: No, it isn't.

Nanny: What about the toy box? Is it in the toy box?
Larry: Oh, look! My toy soldier!
Lulu: And look! My ballerina!
Nanny: But what about Chuckle's teddy bear?