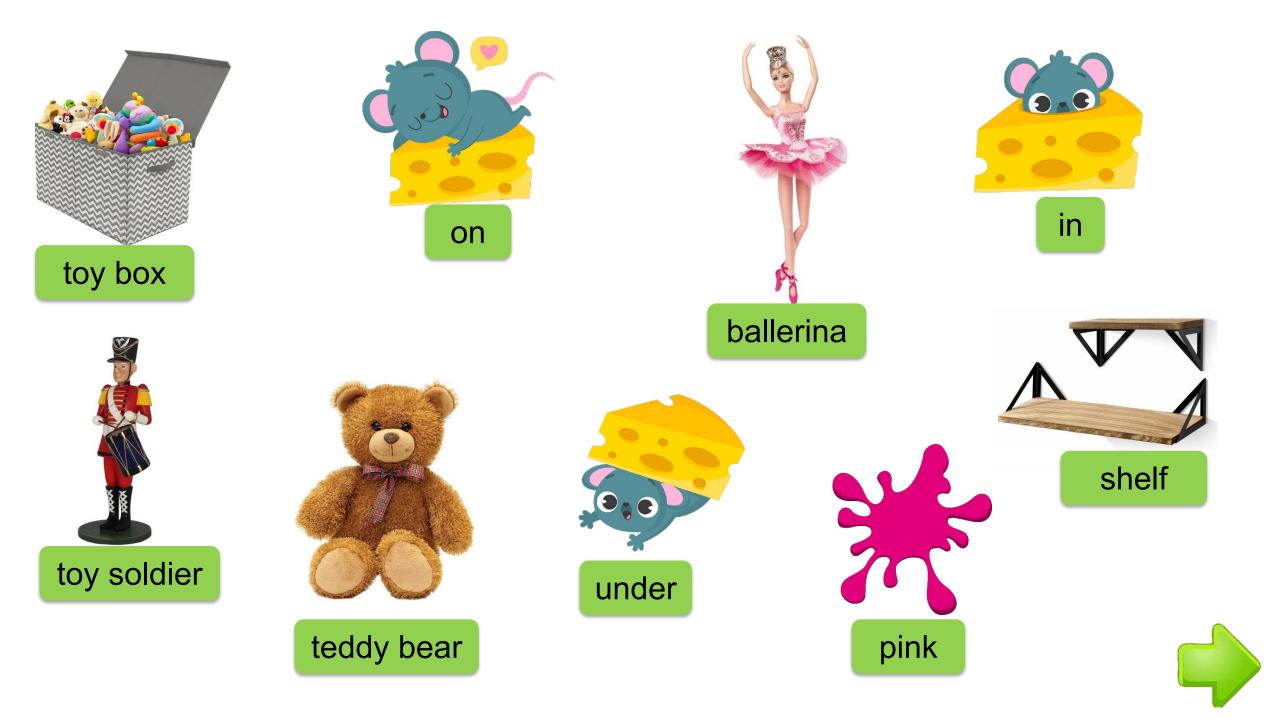

### teddy bear

## toy soldier

#### ballerina

#### shelf

### toy box

### pink

#### on

in

#### under