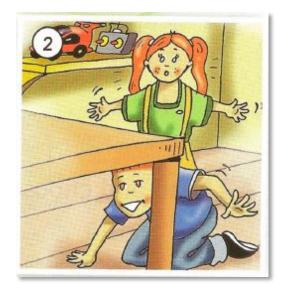

#### Listen and read

Nanny: Oh, dear, Chuckles! What's the matter?
Lulu: He can't find his teddy bear. Nanny, where's his teddy bear?
Nanny: I don't know.

Lulu: Is it under the table? Larry: No, it isn't! Lulu: Oh, where is it?

Lulu: Is it on the shelf? Larry: No, it isn't.

Nanny: What about the toy box? Is it in the toy box?
Larry: Oh, look! My toy soldier!
Lulu: And look! My ballerina!
Nanny: But what about Chuckle's teddy bear?