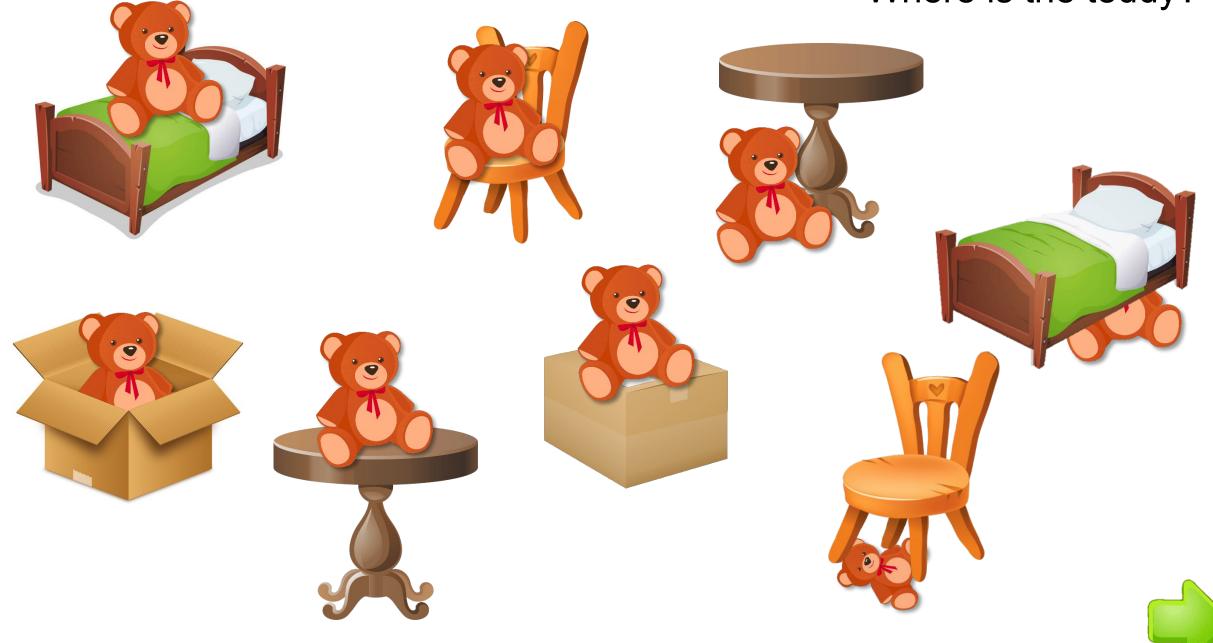

Spotlight 2

# Unit 10 My

vk.com/teachers\_treasure\_chest



### teddy bear





## toy soldier





#### ballerina





#### shelf





### toy box





### pink





#### on





in





#### under

























#### Where is the teddy?



#### Listen and read



Nanny: Oh, dear, Chuckles! What's the matter?
Lulu: He can't find his teddy bear. Nanny, where's his teddy bear?
Nanny: I don't know.



Lulu: Is it under the table? Larry: No, it isn't! Lulu: Oh, where is it?



Lulu: Is it on the shelf? Larry: No, it isn't.



Nanny: What about the toy box? Is it in the toy box?
Larry: Oh, look! My toy soldier!
Lulu: And look! My ballerina!
Nanny: But what about Chuckle's teddy bear?



#### Listen and sing