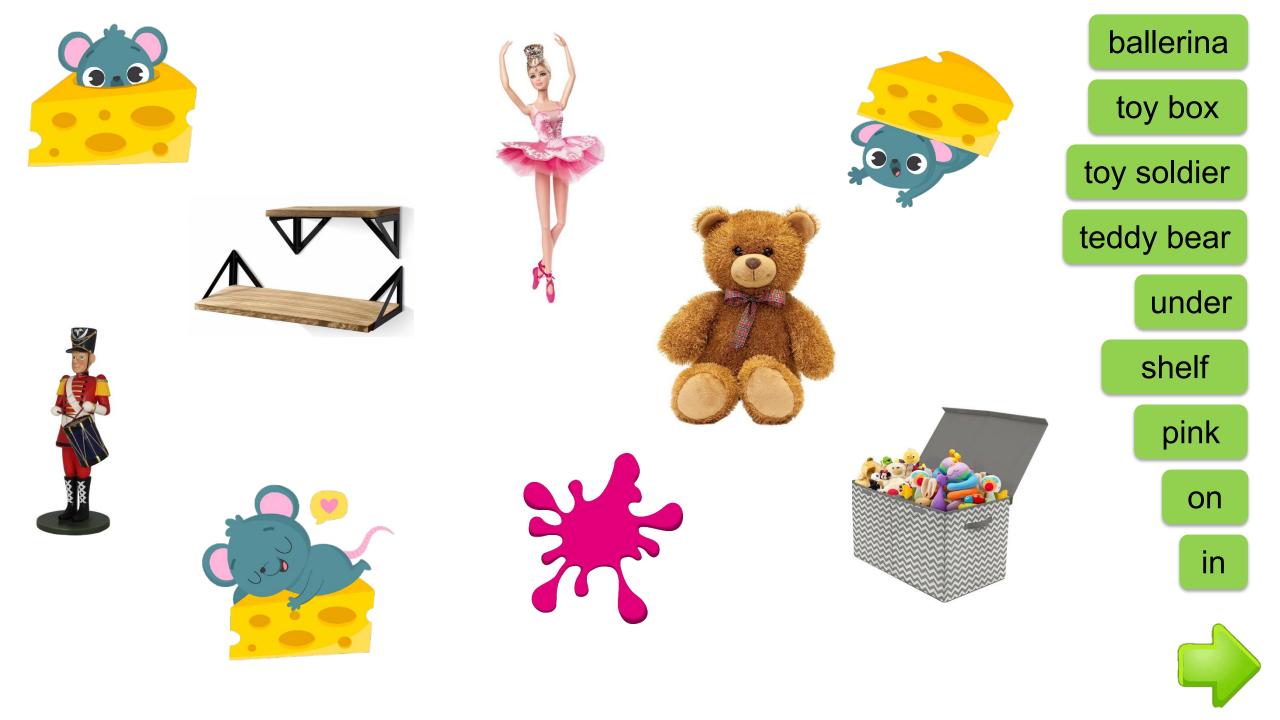

### teddy bear

## toy soldier

#### ballerina

#### shelf

### toy box

### pink

#### on

in

#### under