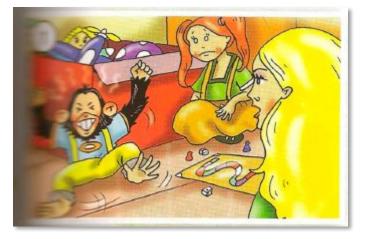

#### Listen and read

Nanny: Oh, dear, Chuckles! What's the matter?
Lulu: He can't find his teddy bear. Nanny, where's his teddy bear?
Nanny: I don't know.

Lulu: Is it under the table? Larry: No, it isn't! Lulu: Oh, where is it?