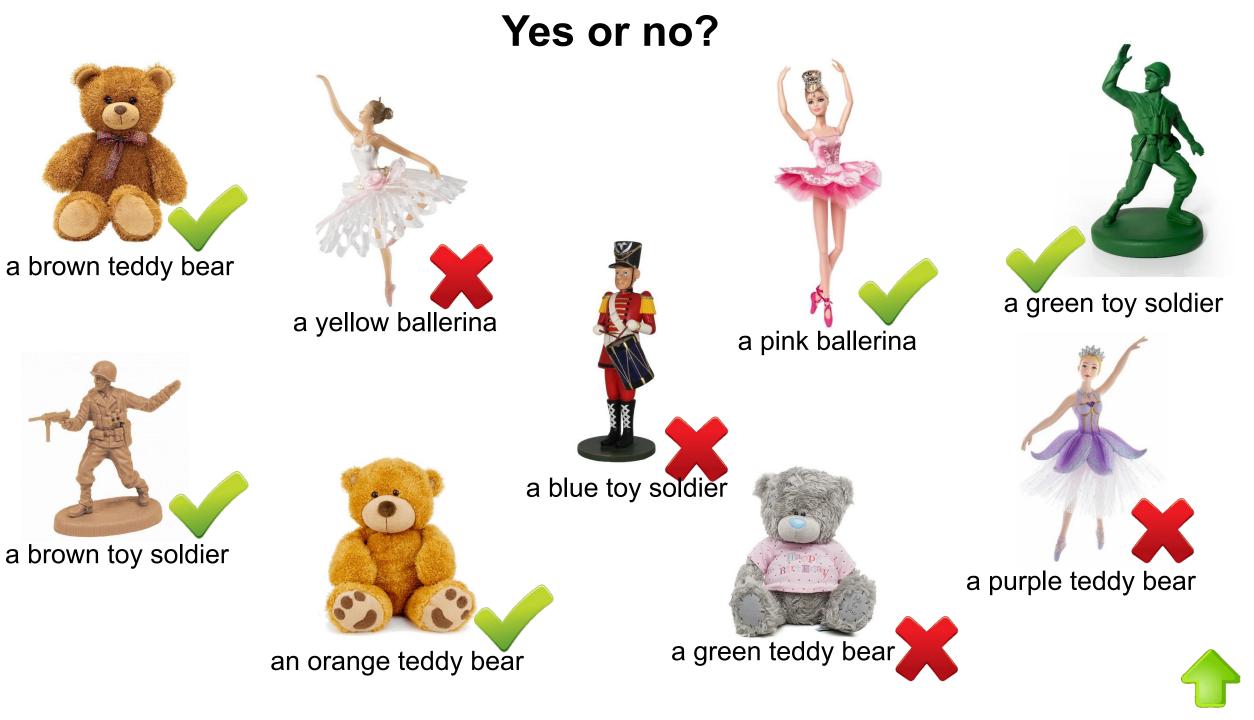

Spotlight 2

# Unit 10 My

vk.com/teachers\_treasure\_chest



### teddy bear





## toy soldier





#### ballerina





#### shelf





### toy box





### pink





#### on





in





#### under

























#### Where is the teddy?



#### Listen and read



Nanny: Oh, dear, Chuckles! What's the matter?
Lulu: He can't find his teddy bear. Nanny, where's his teddy bear?
Nanny: I don't know.



Lulu: Is it under the table? Larry: No, it isn't! Lulu: Oh, where is it?



Lulu: Is it on the shelf? Larry: No, it isn't.



Nanny: What about the toy box? Is it in the toy box?
Larry: Oh, look! My toy soldier!
Lulu: And look! My ballerina!
Nanny: But what about Chuckle's teddy bear?



#### Listen and sing