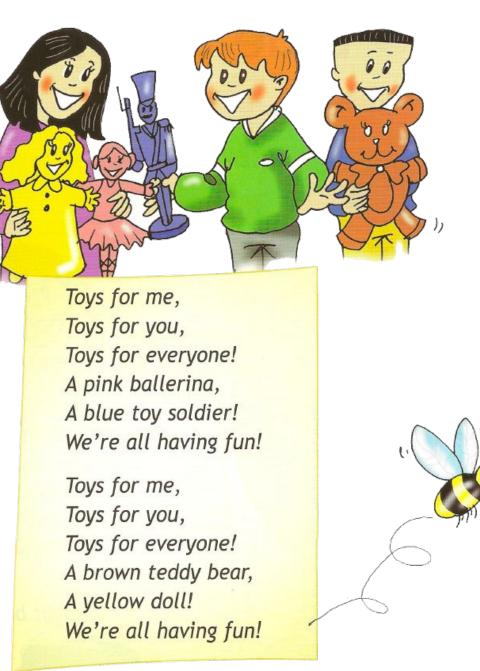

Spotlight 2

# Unit 10 My

vk.com/teachers\_treasure\_chest



### teddy bear





## toy soldier





#### ballerina





#### shelf





### toy box





### pink





#### on





in





#### under

























#### Where is the teddy?



#### Listen and read



Nanny: Oh, dear, Chuckles! What's the matter?
Lulu: He can't find his teddy bear. Nanny, where's his teddy bear?
Nanny: I don't know.



Lulu: Is it under the table? Larry: No, it isn't! Lulu: Oh, where is it?



Lulu: Is it on the shelf? Larry: No, it isn't.



Nanny: What about the toy box? Is it in the toy box?
Larry: Oh, look! My toy soldier!
Lulu: And look! My ballerina!
Nanny: But what about Chuckle's teddy bear?



#### Listen and sing