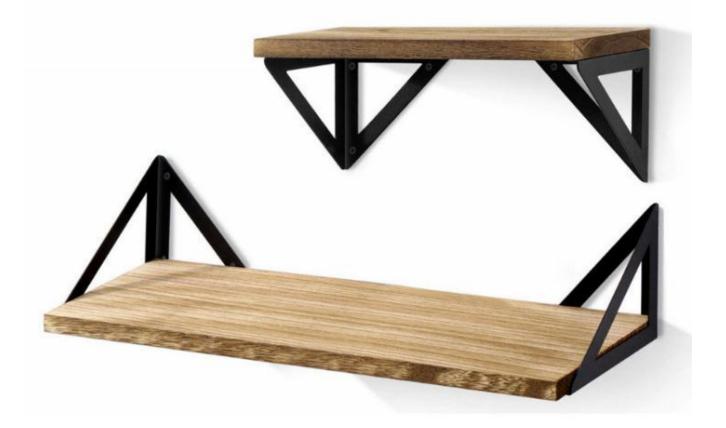

#### shelf

Lulu: Is it on the shelf? Larry: No, it isn't.

Nanny: What about the toy box? Is it in the toy box?
Larry: Oh, look! My toy soldier!
Lulu: And look! My ballerina!
Nanny: But what about Chuckle's teddy bear?