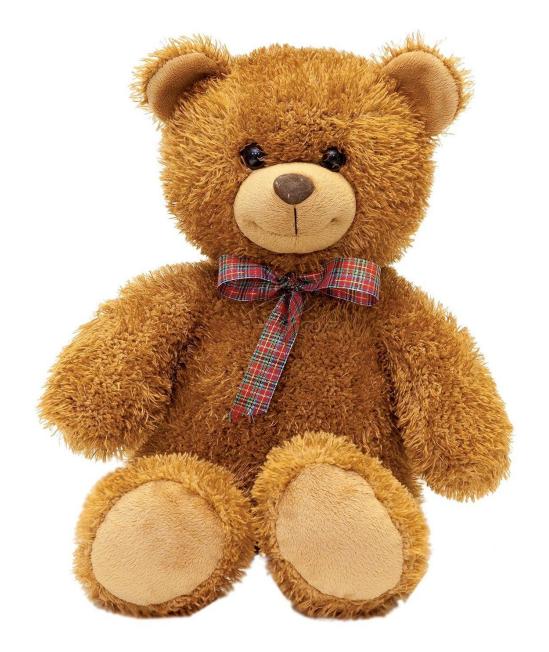

### teddy bear

#### Where is the teddy?

#### Listen and read

Nanny: Oh, dear, Chuckles! What's the matter?
Lulu: He can't find his teddy bear. Nanny, where's his teddy bear?
Nanny: I don't know.

Lulu: Is it under the table? Larry: No, it isn't! Lulu: Oh, where is it?