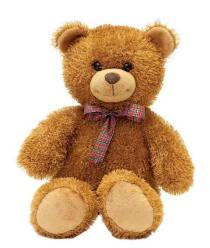

Spotlight 2

# Unit 10 My

vk.com/teachers\_treasure\_chest



### teddy bear





## toy soldier





#### ballerina





#### shelf





### toy box





### pink





#### on





in





#### under

























#### Where is the teddy?



#### Listen and read



Nanny: Oh, dear, Chuckles! What's the matter?
Lulu: He can't find his teddy bear. Nanny, where's his teddy bear?
Nanny: I don't know.



Lulu: Is it under the table? Larry: No, it isn't! Lulu: Oh, where is it?



Lulu: Is it on the shelf? Larry: No, it isn't.



Nanny: What about the toy box? Is it in the toy box?
Larry: Oh, look! My toy soldier!
Lulu: And look! My ballerina!
Nanny: But what about Chuckle's teddy bear?



#### Listen and sing