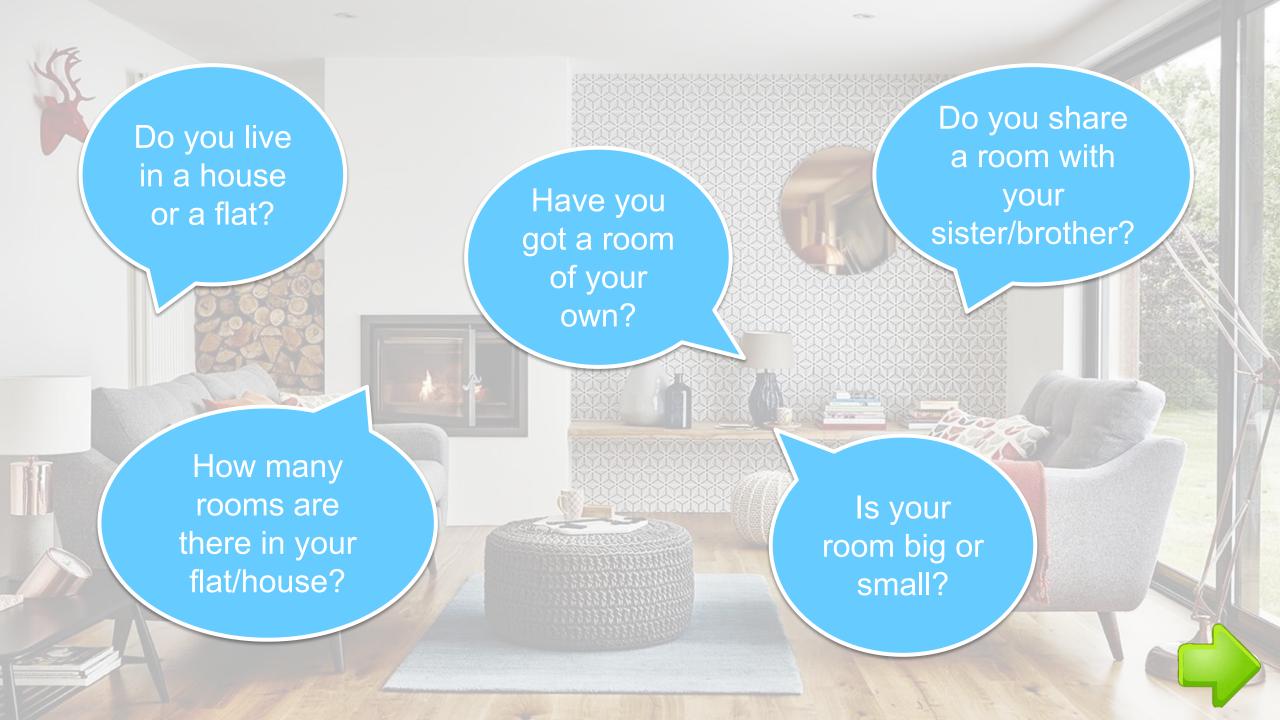

## Unit 2 Enjoying your home

hall

living room

bedroom

bathroom

toilet

kitchen

pantry

wall

door

window

Label the rooms and parts of the house

bathroom

hall

kitchen

pantry

living room

bedroom

toilet

window

wall

door