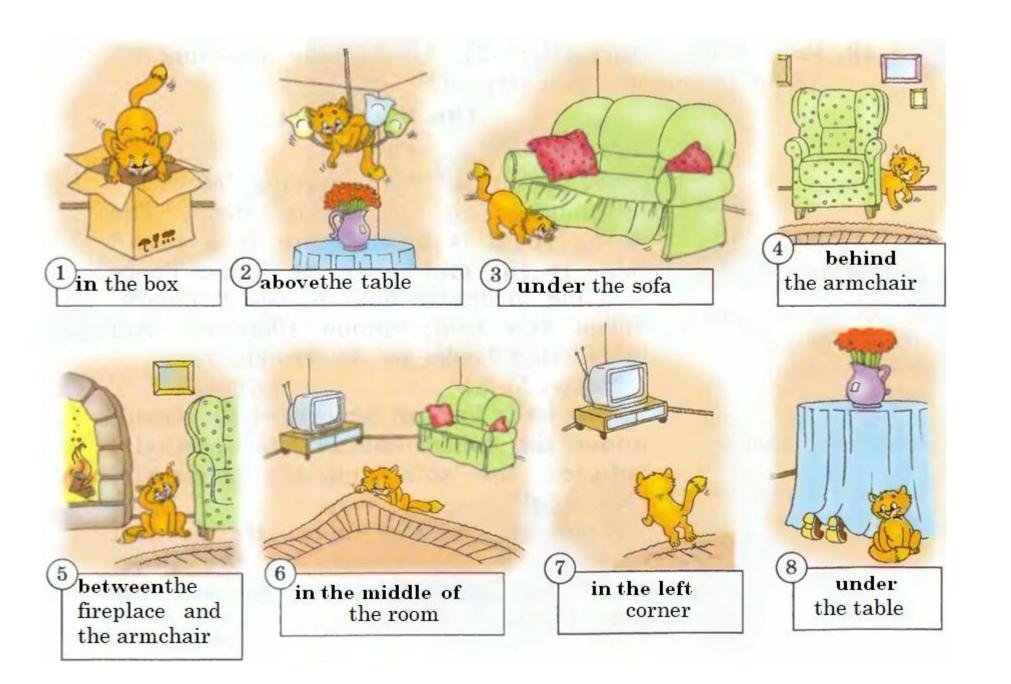

## There is / There are + two windows in the bedroom **There There** a bedroom in my flat is are **There** TV **There** posters in my room is in my room are no no in your living room? any books in your room? a computer there Are Is there

There two bedrooms in the house.

There no windows in the hall.

There a kitchen in the house.

There a living room in the house.

There doors in the hall.

There no pantry in my house.

There a lot of windows in the house.