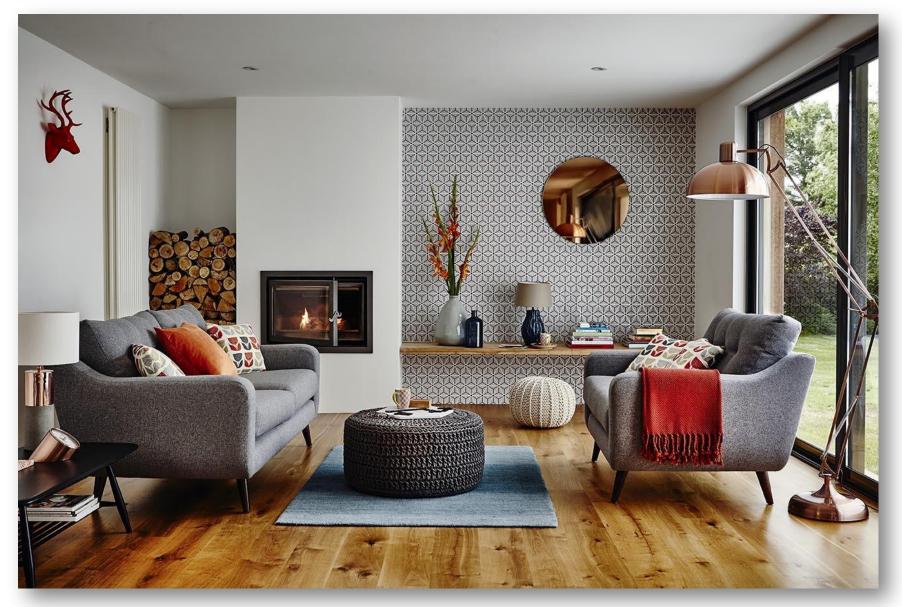

## Label the pictures

carpet

armchair

sofa

lamp

chair

fireplace

picture

floor

shelf

table

piano

TV

Choose one picture and describe it to your partner. He/she should guess the picture.

Ask and answer the questions.

## Is there a ... in the living room?

sofa armchair chairs piano pictures fireplace TV shelves lamps carpet

The plant is

the piano and the armchair

The table is

the room

The mirror is the fireplace

The lamp is in the right