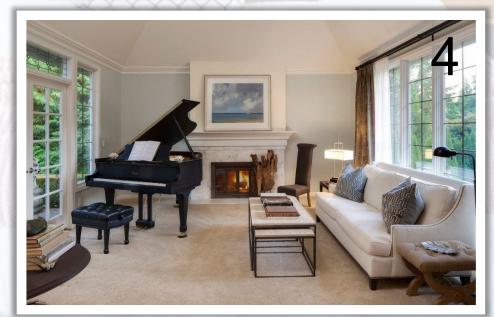

## Label the pictures

carpet

armchair

sofa

lamp

chair

fireplace

picture

floor

shelf

table

piano

TV

Choose one picture and describe it to your partner. He/she should guess the picture.

Ask and answer the questions.

## Is there a ... in the living room?

sofa armchair chairs piano pictures fireplace TV shelves lamps carpet

The plant is

the piano and the armchair

The table is

the room

The mirror is the fireplace

The lamp is in the right

The table is the armchair

The piano is

the window

The chair is the piano

The carpet is
\_\_\_\_ the
floor