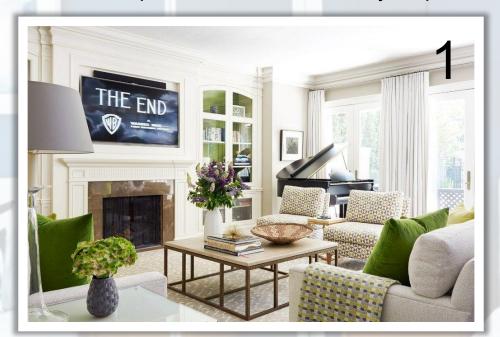

## Label the pictures

carpet

armchair

sofa

lamp

chair

fireplace

picture

floor

shelf

table

piano

TV

Choose one picture and describe it to your partner. He/she should guess the picture.

Ask and answer the questions.

## Is there a ... in the living room?

sofa armchair chairs piano pictures fireplace TV shelves lamps carpet

The plant is

the piano and the armchair

The table is

the room

The mirror is the fireplace

The lamp is in the right

The table is the armchair

The piano is

the window

The chair is the piano

The carpet is
\_\_\_\_ the
floor