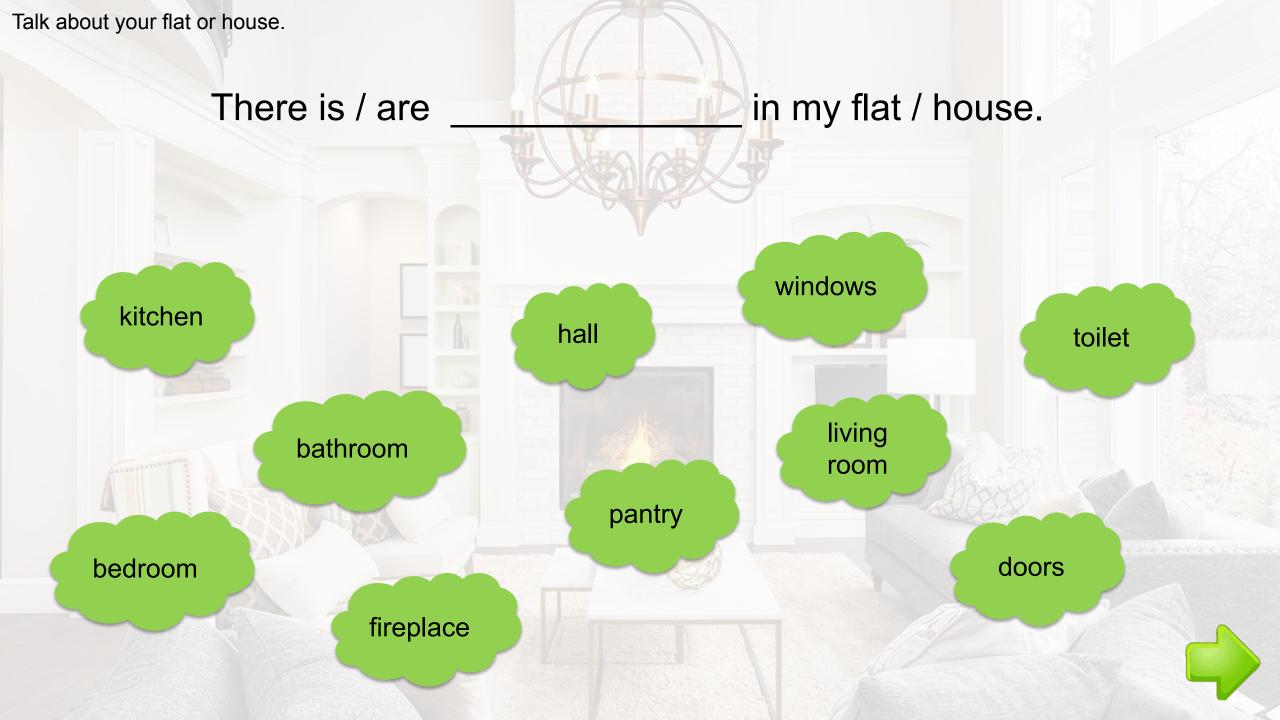

## Unit 2 Enjoying your home

hall

living room

bedroom

bathroom

toilet

kitchen

pantry

wall

door

window

Label the rooms and parts of the house

bathroom

hall

kitchen

pantry

living room

bedroom

toilet

window

wall

door