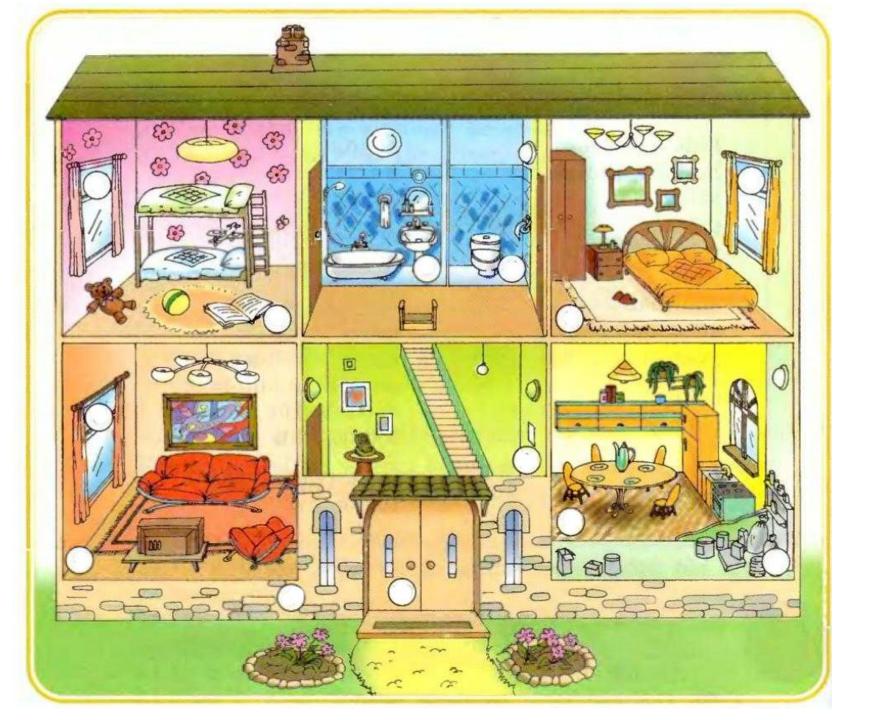

## Unit 2 Enjoying your home

hall

living room

bedroom

bathroom

toilet

kitchen

pantry

wall

door

window

Label the rooms and parts of the house

bathroom

hall

kitchen

pantry

living room

bedroom

toilet

window

wall

door