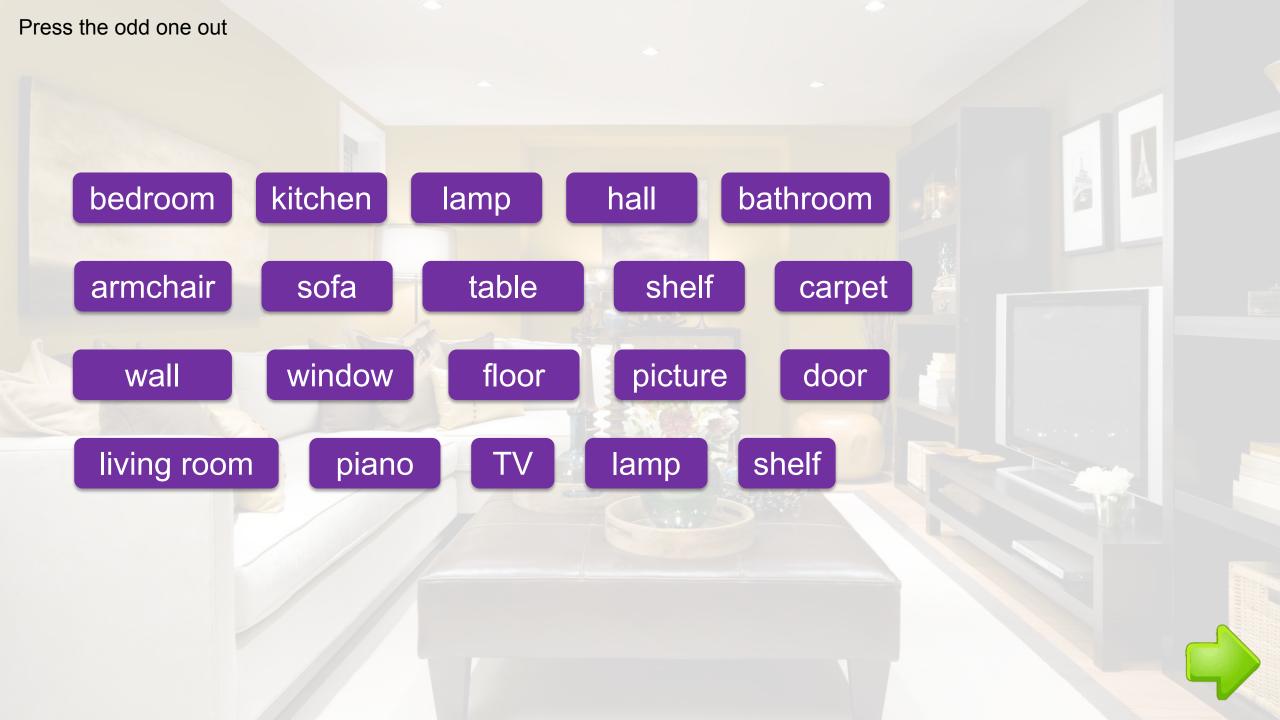

## Unit 2 Enjoying your home

hall

living room

bedroom

bathroom

toilet

kitchen

pantry

wall

door

window

Label the rooms and parts of the house

bathroom

hall

kitchen

pantry

living room

bedroom

toilet

window

wall

door

## Label the pictures

carpet

armchair

sofa

lamp

chair

fireplace

picture

floor

shelf

table

piano

TV

Choose one picture and describe it to your partner. He/she should guess the picture.

Ask and answer the questions.