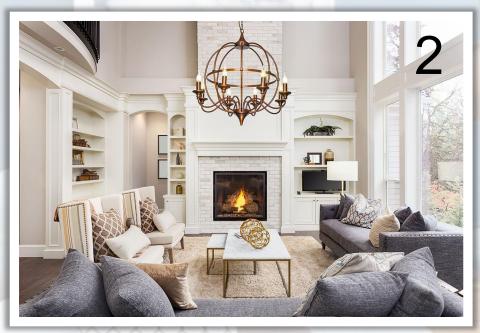

## Label the pictures

carpet

armchair

sofa

lamp

chair

fireplace

picture

floor

shelf

table

piano

TV

Choose one picture and describe it to your partner. He/she should guess the picture.

Ask and answer the questions.

## Is there a ... in the living room?

sofa armchair chairs piano pictures fireplace TV shelves lamps carpet

The plant is

the piano and the armchair

The table is

the room

The mirror is the fireplace

The lamp is in the right

The table is the armchair

The piano is

the window

The chair is the piano

The carpet is
\_\_\_\_ the
floor