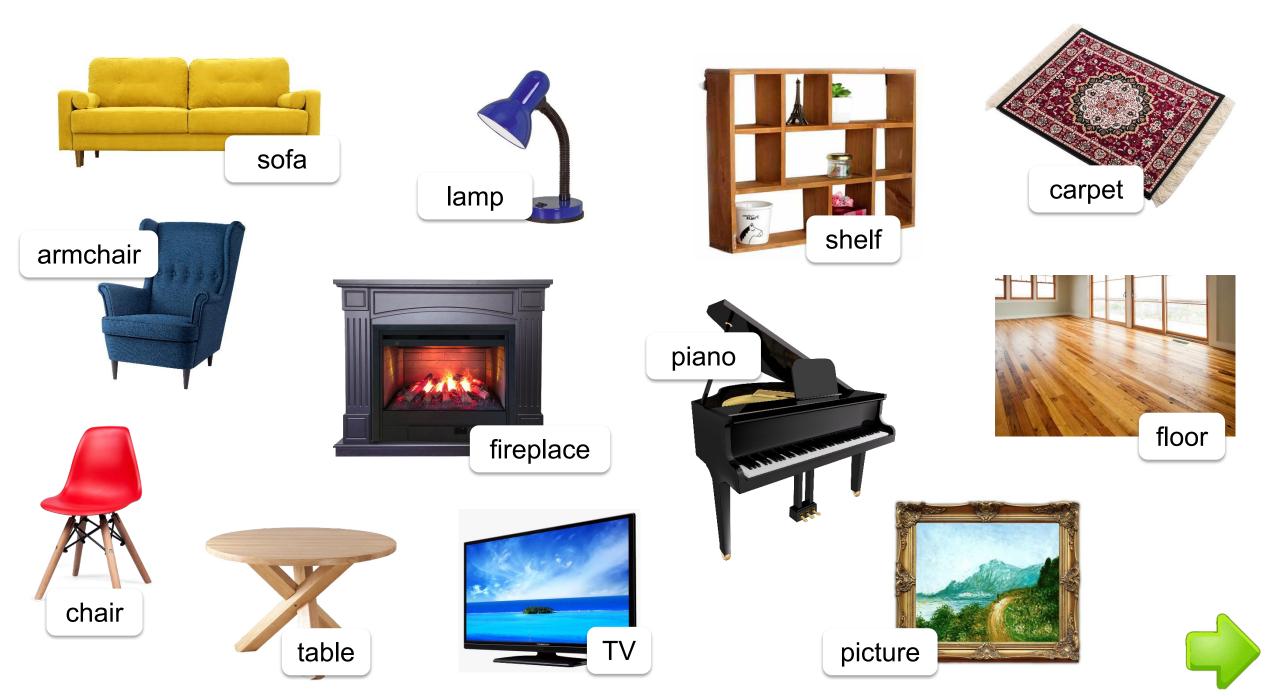

## Label the pictures

carpet

armchair

sofa

lamp

chair

fireplace

picture

floor

shelf

table

piano

TV

Choose one picture and describe it to your partner. He/she should guess the picture.

Ask and answer the questions.