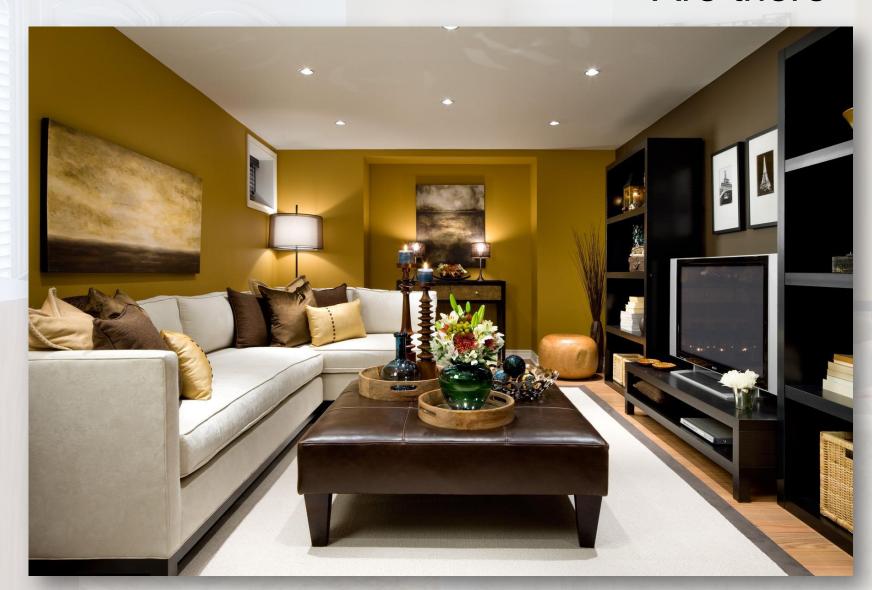

## Label the pictures

carpet

armchair

sofa

lamp

chair

fireplace

picture

floor

shelf

table

piano

TV

Choose one picture and describe it to your partner. He/she should guess the picture.

Ask and answer the questions.

## Is there a ... in the living room?

sofa armchair chairs piano pictures fireplace TV shelves lamps carpet

The plant is

the piano and the armchair

The table is

the room

The mirror is the fireplace

The lamp is in the right