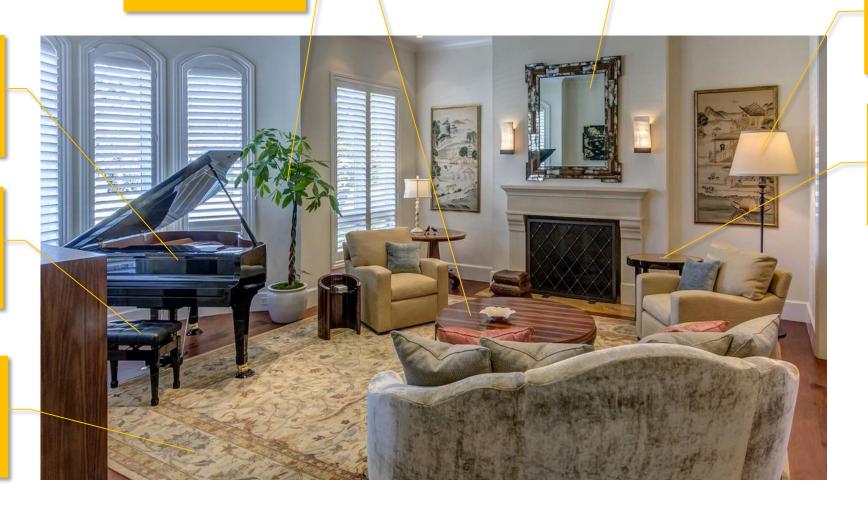

## Is there a ... in the living room?

sofa armchair chairs piano pictures fireplace TV shelves lamps carpet

The plant is

the piano and the armchair

The table is

the room

The mirror is the fireplace

The lamp is in the right

The table is the armchair

The piano is

the window

The chair is the piano

The carpet is
\_\_\_\_ the
floor