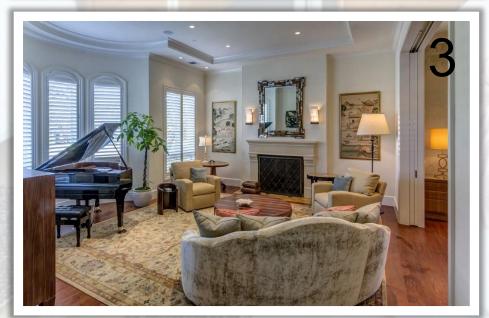

## Label the pictures

carpet

armchair

sofa

lamp

chair

fireplace

picture

floor

shelf

table

piano

TV

Choose one picture and describe it to your partner. He/she should guess the picture.

Ask and answer the questions.

## Is there a ... in the living room?

sofa armchair chairs piano pictures fireplace TV shelves lamps carpet

The plant is

the piano and the armchair

The table is

the room

The mirror is the fireplace

The lamp is in the right

The table is the armchair

The piano is

the window

The chair is the piano

The carpet is
\_\_\_\_ the
floor