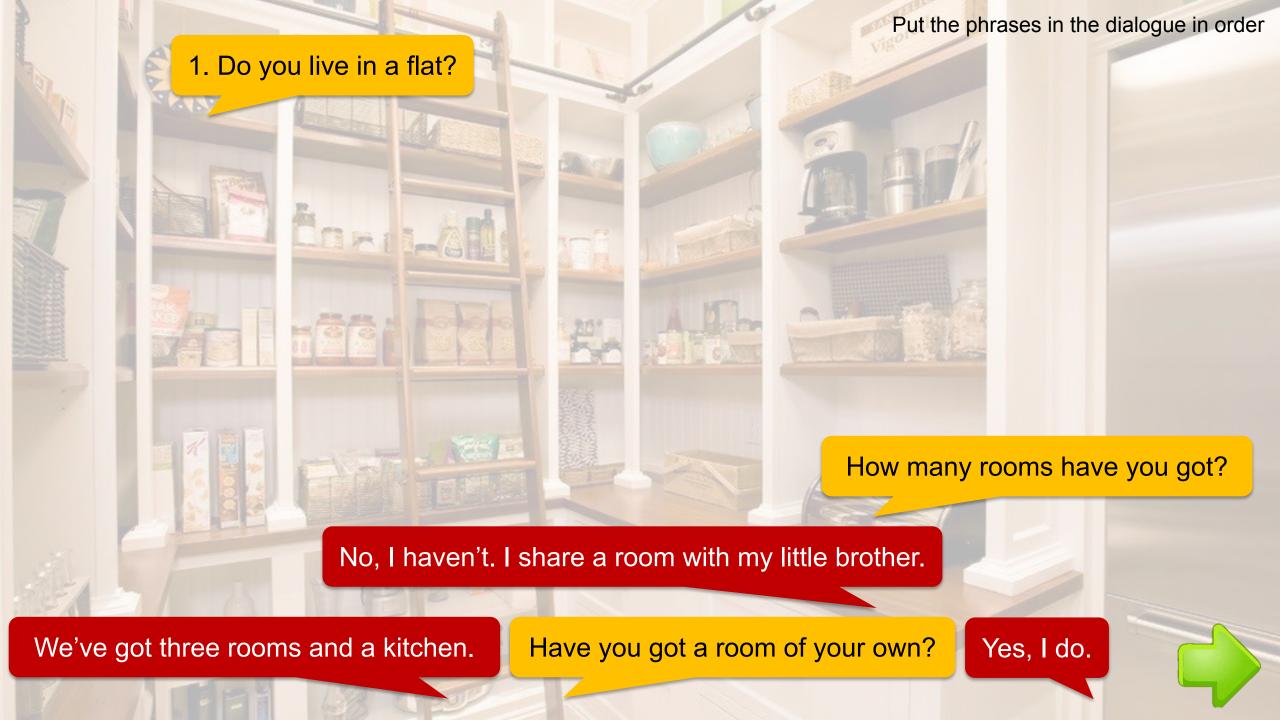

## There is / There are + two windows in the bedroom **There There** a bedroom in my flat is are **There** TV **There** posters in my room is in my room are no no in your living room? any books in your room? a computer there Are Is there

There two bedrooms in the house.

There no windows in the hall.

There a kitchen in the house.

There a living room in the house.

There doors in the hall.

There no pantry in my house.

There a lot of windows in the house.