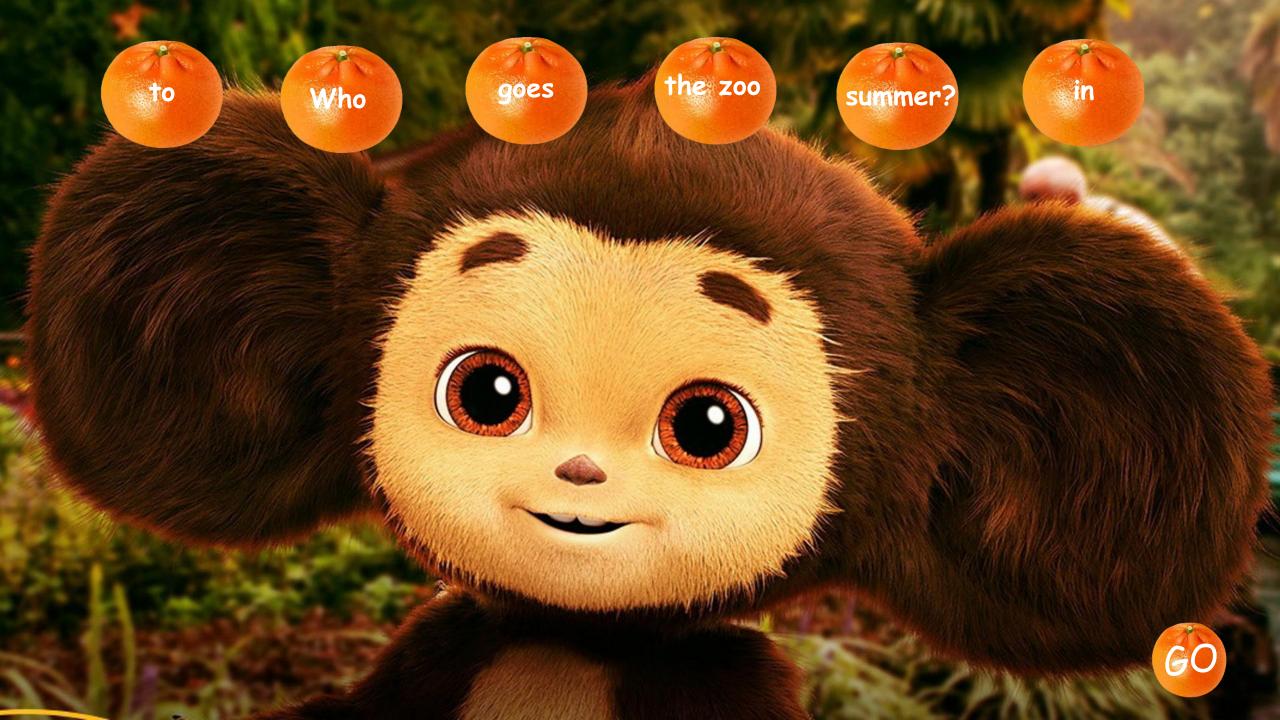

What

Where did you go with your friends last week? Where

When did you go to the zoo with your friends?

Who

Who went to the zoo with your friends last week? Make as many questions as you can! Then click the question words to check!