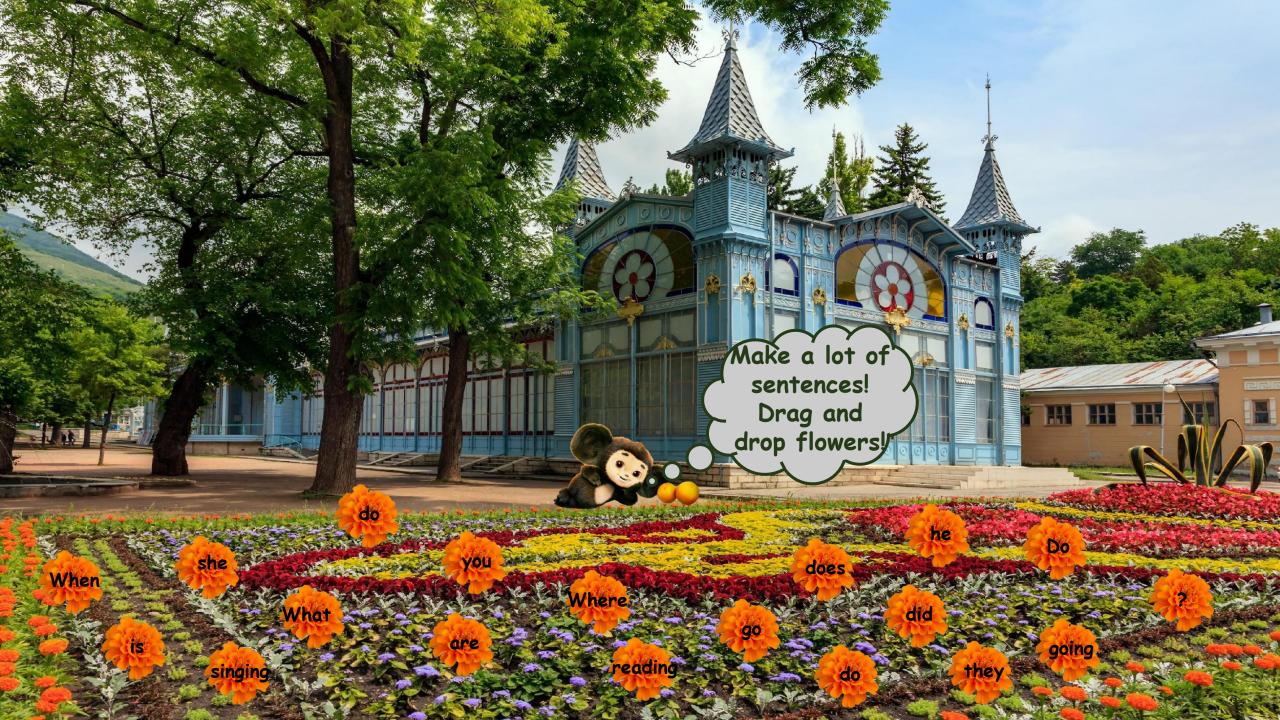

Le total

kne W writ е brought rid е ea sa w buil d

t

GO

I went to the zoo with my friends last week.

Whom did you go to the zoo with?

hom

When

What

Where did you go with your friends last week? Where

When did you go to the zoo with your friends?

Who

Who went to the zoo with your friends last week? Make as many questions as you can! Then click the question words to check!

Did

Did you go to the zoo with your friends last week?

What did you do last week?