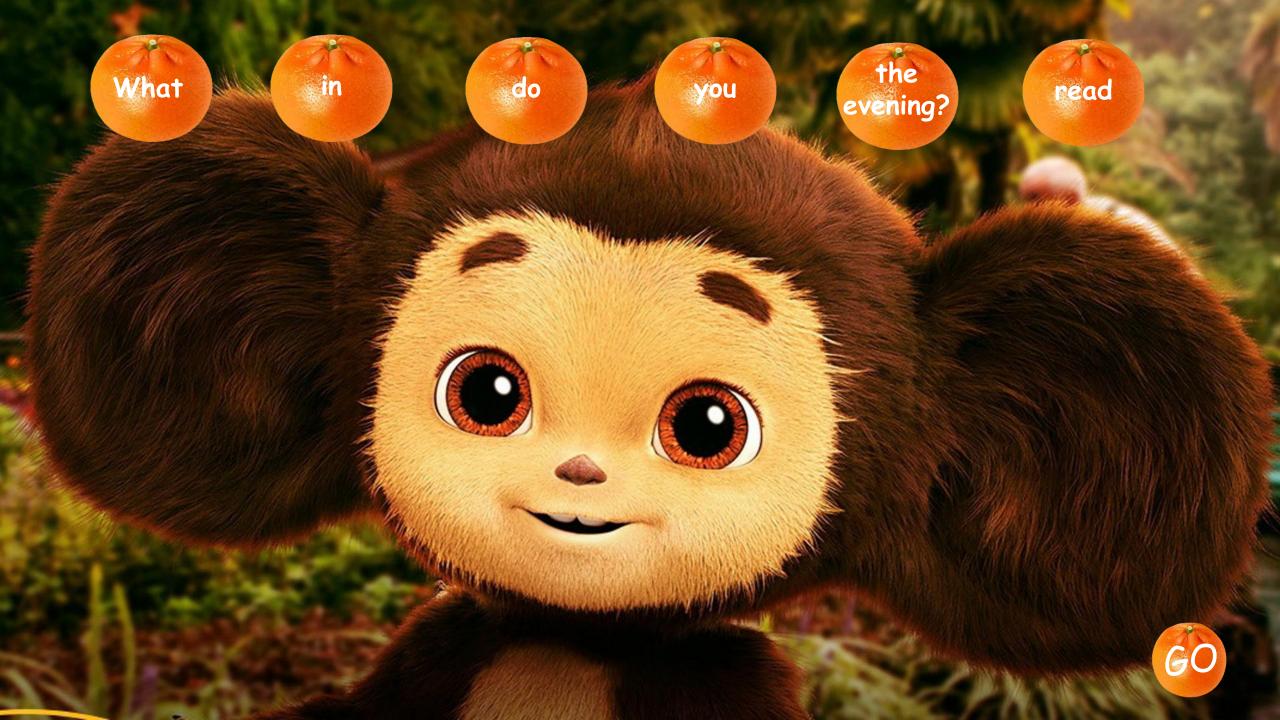

What

Where did you go with your friends last week? Where

When did you go to the zoo with your friends?

Who

Who went to the zoo with your friends last week? Make as many questions as you can! Then click the question words to check!