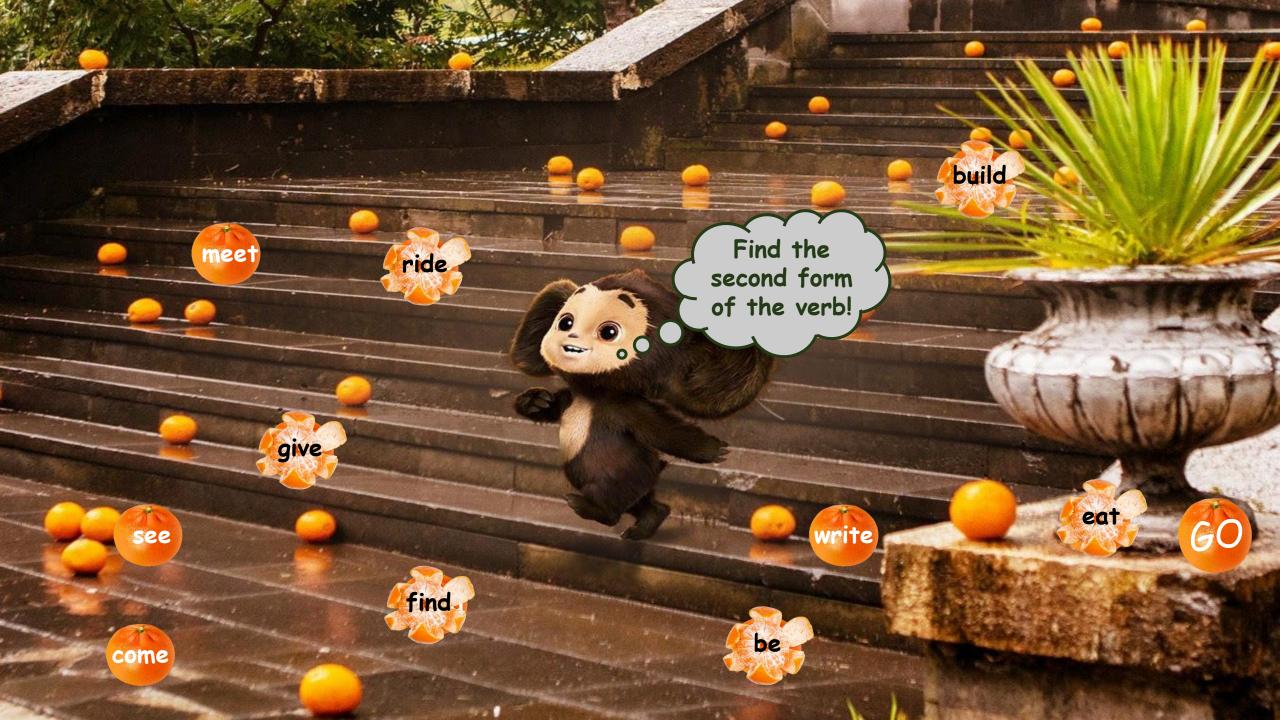

| Infinitive | Past Simple |  |  |
|------------|-------------|--|--|
| be         |             |  |  |
| bring      |             |  |  |
|            | built       |  |  |
| come       |             |  |  |
|            | ate         |  |  |
|            | fought      |  |  |
| find       |             |  |  |
|            | gave        |  |  |
| know       |             |  |  |
|            | met         |  |  |
|            | rode        |  |  |
| see        |             |  |  |
| think      |             |  |  |
|            | wrote       |  |  |
|            |             |  |  |

Le total

kne W writ е brought rid е ea sa w buil d

t

GO

I went to the zoo with my friends last week.

Whom did you go to the zoo with?

hom

When