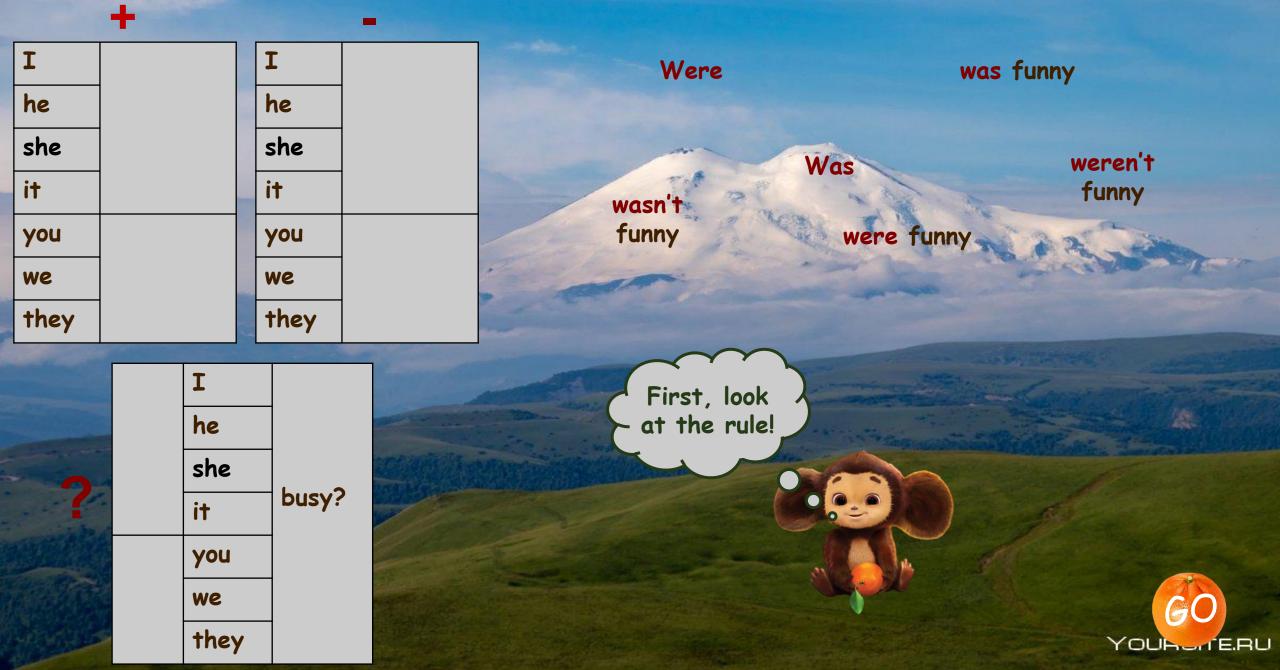

## Past Simple - TO BE

Who was / were in the garden last week?

Where was/were they two days ago?

## Were/<del>Was</del> we at school yesterday?

Choose the right answer!

| ( | First | fill  | in |  |
|---|-------|-------|----|--|
|   | the   | table | 2. |  |

|   | fight        |
|---|--------------|
|   | thought      |
|   | giv<br>e     |
|   | mee<br>t     |
|   | was/we<br>re |
| 5 | came         |
|   | foun<br>d    |