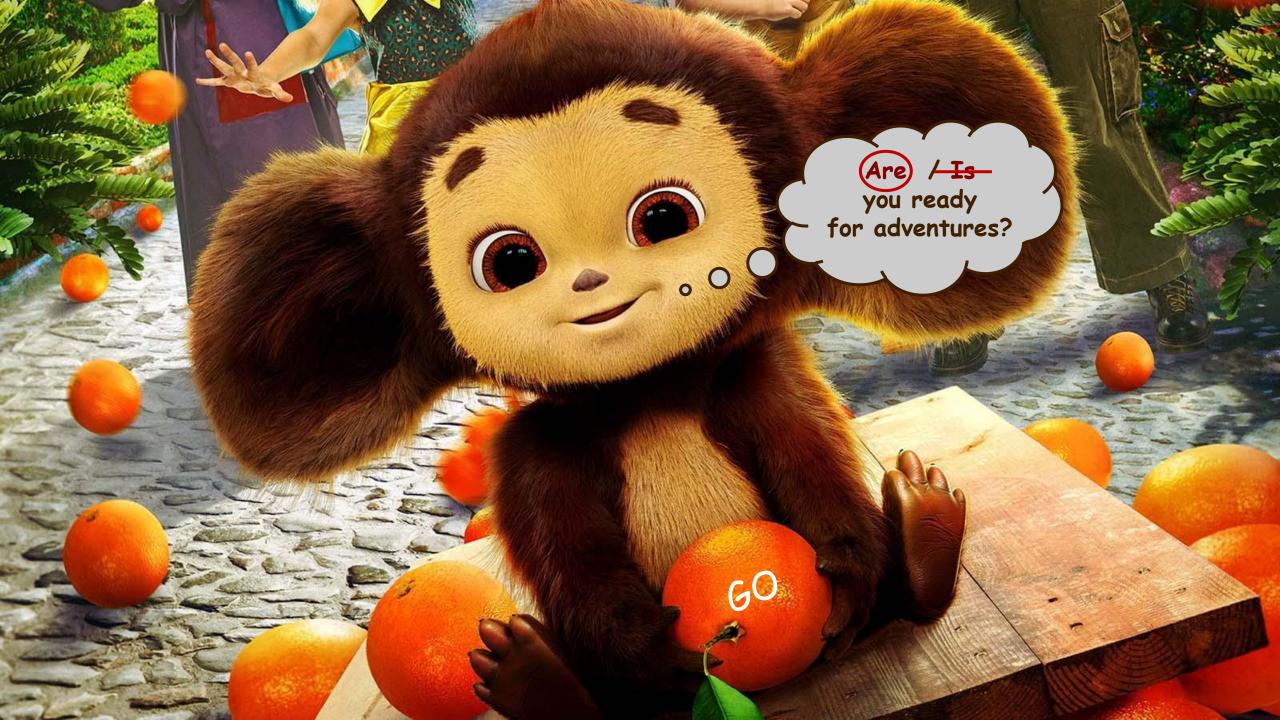

Present Simple - TO BE

isn't nice

Are

Is your family big?

We are friends, Cheburashka!

What is I?

She are nice.

My sister is kind.

Where is they?

Where is she?

Find the wrong sentence!

We is at school.

....