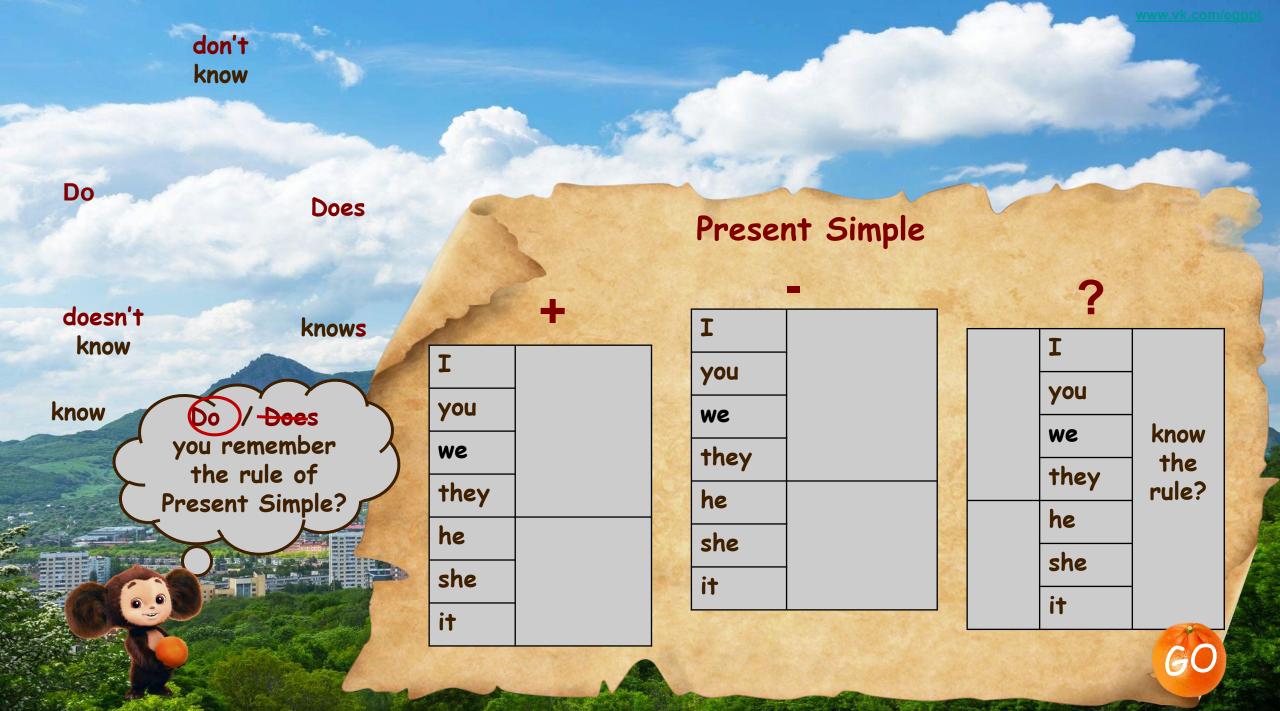

Present Simple - TO BE

isn't nice



Are



Is your family big?

We are friends, Cheburashka!

What is I?

She are nice.

My sister is kind.

Where is they?

Where is she?

Find the wrong sentence!

We is at school.

....











## Past Simple - TO BE





Who was / were in the garden last week?

Where was/were they two days ago?

## Were/<del>Was</del> we at school yesterday?

Choose the right answer!





| ( | First | fill  | in |  |
|---|-------|-------|----|--|
|   | the   | table | 2. |  |

|   | fight        |
|---|--------------|
|   | thought      |
|   | giv<br>e     |
|   | mee<br>t     |
|   | was/we<br>re |
| 5 | came         |
|   | foun<br>d    |

| Infinitive | Past Simple |  |  |
|------------|-------------|--|--|
| be         |             |  |  |
| bring      |             |  |  |
|            | built       |  |  |
| come       |             |  |  |
|            | ate         |  |  |
|            | fought      |  |  |
| find       |             |  |  |
|            | gave        |  |  |