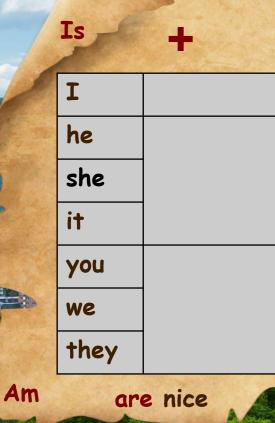

Present Simple - TO BE

isn't nice

Are

Is your family big?

We are friends, Cheburashka!

What is I?

She are nice.

My sister is kind.

Where is they?

Where is she?

Find the wrong sentence!

We is at school.

....