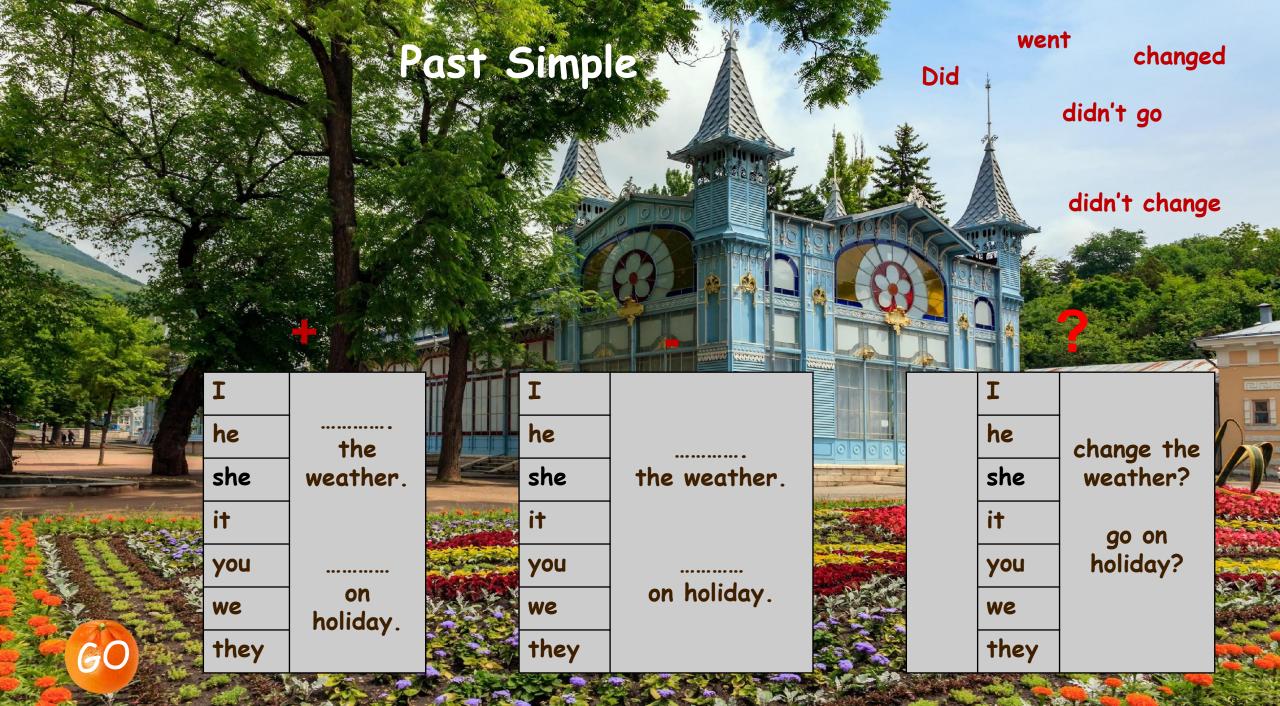

## Past Simple - TO BE

Who was / were in the garden last week?

Where was/were they two days ago?

## Were/<del>Was</del> we at school yesterday?

Choose the right answer!

| ( | First | fill  | in |  |
|---|-------|-------|----|--|
|   | the   | table | 2. |  |

|   | fight        |
|---|--------------|
|   | thought      |
|   | giv<br>e     |
|   | mee<br>t     |
|   | was/we<br>re |
| 5 | came         |
|   | foun<br>d    |