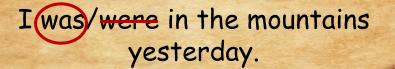

## Past Simple - TO BE

Who was / were in the garden last week?

Where was/were they two days ago?

## Were/<del>Was</del> we at school yesterday?

Choose the right answer!

| ( | First | fill  | in |  |
|---|-------|-------|----|--|
|   | the   | table | 2. |  |

|   | fight        |
|---|--------------|
|   | thought      |
|   | giv<br>e     |
|   | mee<br>t     |
|   | was/we<br>re |
| 5 | came         |
|   | foun<br>d    |