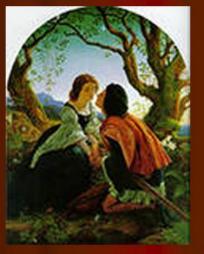

## "ROMEO AND JULIET"- AN OPTIMISTIC TRAGEDY. STAGED IN ALL KINDS OF THEATRES.

This wonderful love story is about two lovers Romeo and Juliet. Unfortunately, they died, but they didn't stop loving each other. They stayed young forever!