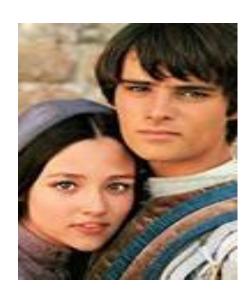

## "ROMEO AND JULIET"- AN OPTIMISTIC TRAGEDY. STAGED IN ALL KINDS OF THEATRES.

This wonderful love story is about two lovers Romeo and Juliet. Unfortunately, they died, but they didn't stop loving each other. They stayed young forever!