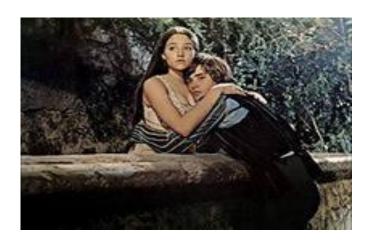

## "ROMEO AND JULIET"- AN OPTIMISTIC TRAGEDY. STAGED IN ALL KINDS OF THEATRES.

This wonderful love story is about two lovers Romeo and Juliet. Unfortunately, they died, but they didn't stop loving each other. They stayed young forever!