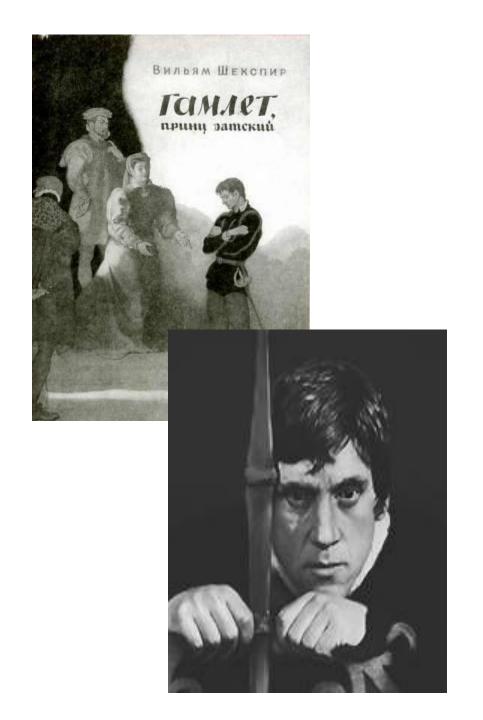

## **MONUMENTS**

"Hamlet" is a great philosophical tragedy. It is the story of a man who loved good and hated evil who loved truth and hated lies.

The character of Hamlet is one of the most difficult in world literature.