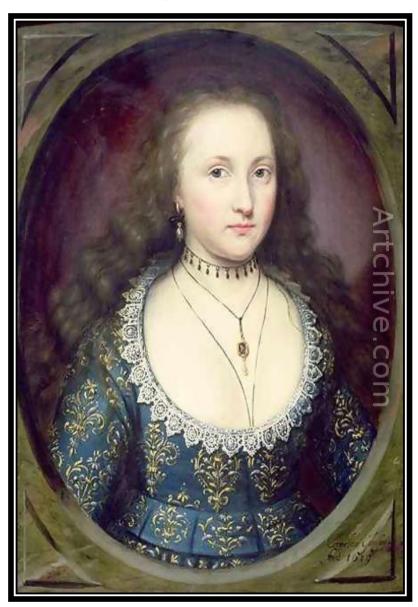

### **COUNTESS MARY PEMBROK**

Mary composed under a man's pseudonym. The theory is spoken that some compositions are devoted to the sons of the countess.