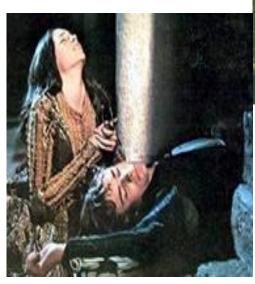

## "ROMEO AND JULIET"- AN OPTIMISTIC TRAGEDY. STAGED IN ALL KINDS OF THEATRES.

This wonderful love story is about two lovers Romeo and Juliet. Unfortunately, they died, but they didn't stop loving each other. They stayed young forever!

# ROMEO AND JULIET

**VERONA** 