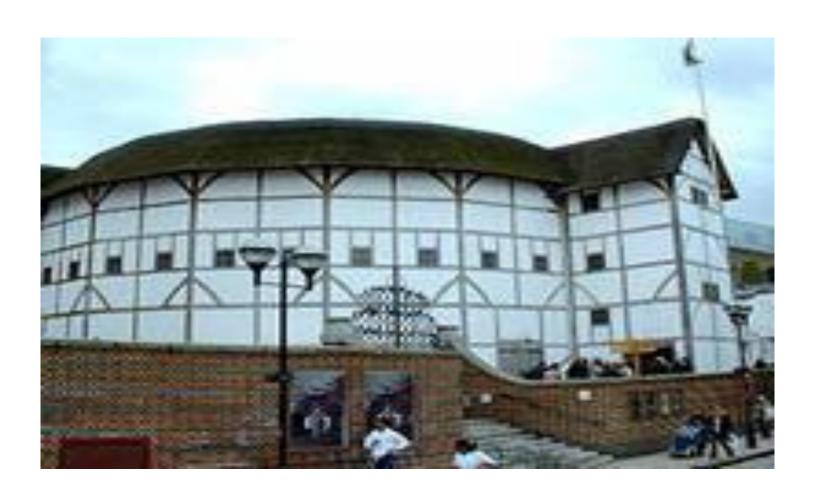

undone" ("Macbeth")

#### FRANCIS BACON

Frances Bacon was an **English philosopher and** scientist. Bacon called himself "the secret poet". He owned the mysterious manuscript where he wrote the names of several plays of Shakespeare, the name of the playwright and the quotations from his works.



### **COUNTESS MARY PEMBROK**

Mary composed under a man's pseudonym. The theory is spoken that some compositions are devoted to the sons of the countess.



## SIR HENRY NEVILL

Sir Henry Neville is a diplomat and Shakespeare's distant relative





This is the most famous house in England and the most famous house in the world.

Shakespeare was born here.

The appearance of the house is the same as it looked at that time.

## STRATFORD ROYAL SHAKESPEARE THEATRE (1932)



## **GLOBAL TEATRE**



## **MONUMENTS**











"Hamlet" is a great philosophical tragedy. It is the story of a man who loved good and hated evil who loved truth and hated lies.

The character of Hamlet is one of the most difficult in world literature.

## "ROMEO AND JULIET"- AN OPTIMISTIC TRAGEDY. STAGED IN ALL KINDS OF THEATRES.







This wonderful love story is about two lovers Romeo and Juliet. Unfortunately, they died, but they didn't stop loving each other. They stayed young forever!







VV Nachters Wasse bed bedige dybern, hardings der seiner der bedige der bedig

- De



# ROMEO AND JULIET

**VERONA**