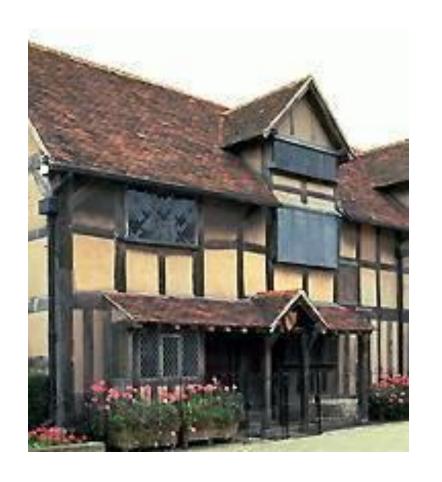

## SIR HENRY NEVILL

Sir Henry Neville is a diplomat and Shakespeare's distant relative

This is the most famous house in England and the most famous house in the world.

Shakespeare was born here.

The appearance of the house is the same as it looked at that time.