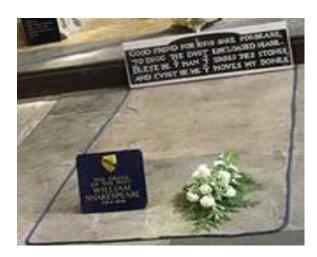

## WILLIAM SHAKESPEARE

1564 - 1616

Memorial Theatre in Stratford-on-Avon.

William Shakespeare. The greatest English poet and dramatist.