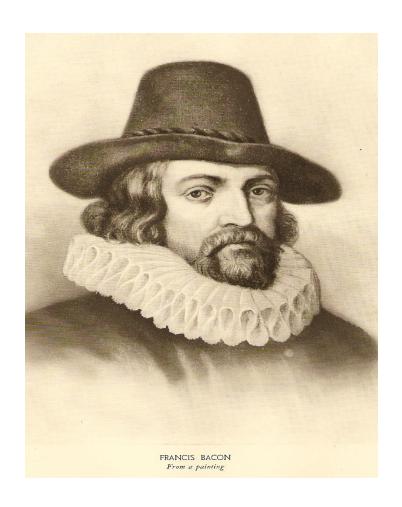

#### FRANCIS BACON

Frances Bacon was an **English philosopher and** scientist. Bacon called himself "the secret poet". He owned the mysterious manuscript where he wrote the names of several plays of Shakespeare, the name of the playwright and the quotations from his works.