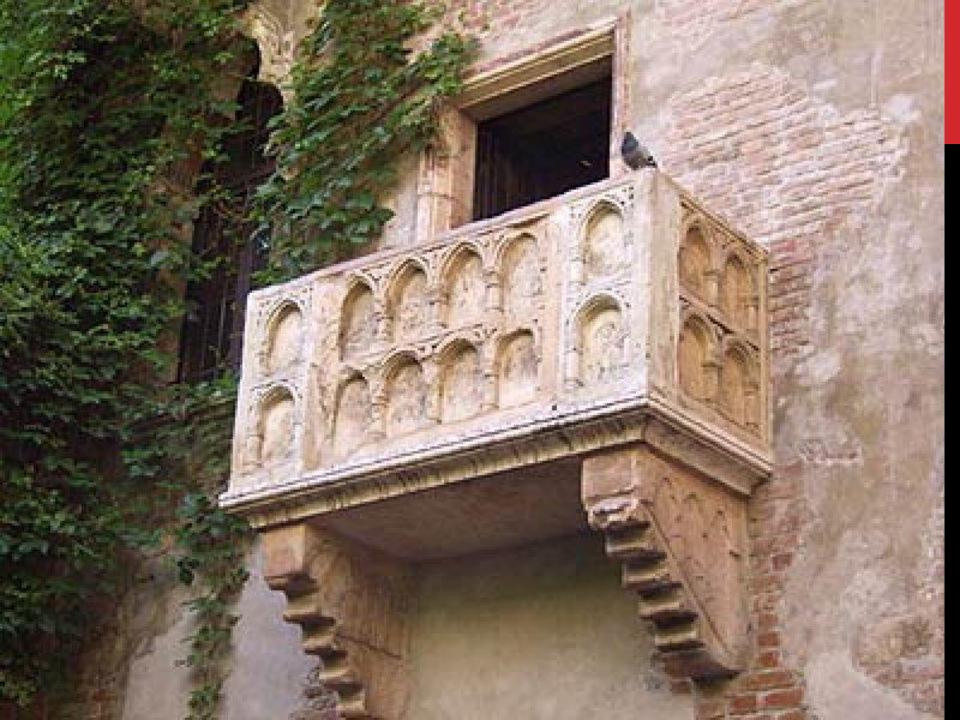

amous house in the world.

Shakespeare was born here.

The appearance of the house is the same as it looked at that time.

## STRATFORD ROYAL SHAKESPEARE THEATRE (1932)



## **GLOBAL TEATRE**



## **MONUMENTS**











"Hamlet" is a great philosophical tragedy. It is the story of a man who loved good and hated evil who loved truth and hated lies.

The character of Hamlet is one of the most difficult in world literature.

## "ROMEO AND JULIET"- AN OPTIMISTIC TRAGEDY. STAGED IN ALL KINDS OF THEATRES.







This wonderful love story is about two lovers Romeo and Juliet. Unfortunately, they died, but they didn't stop loving each other. They stayed young forever!







VV Nachters Wasse bed bedige dybern, hardings der seiner der bedige der bedig

- De



# ROMEO AND JULIET

**VERONA**