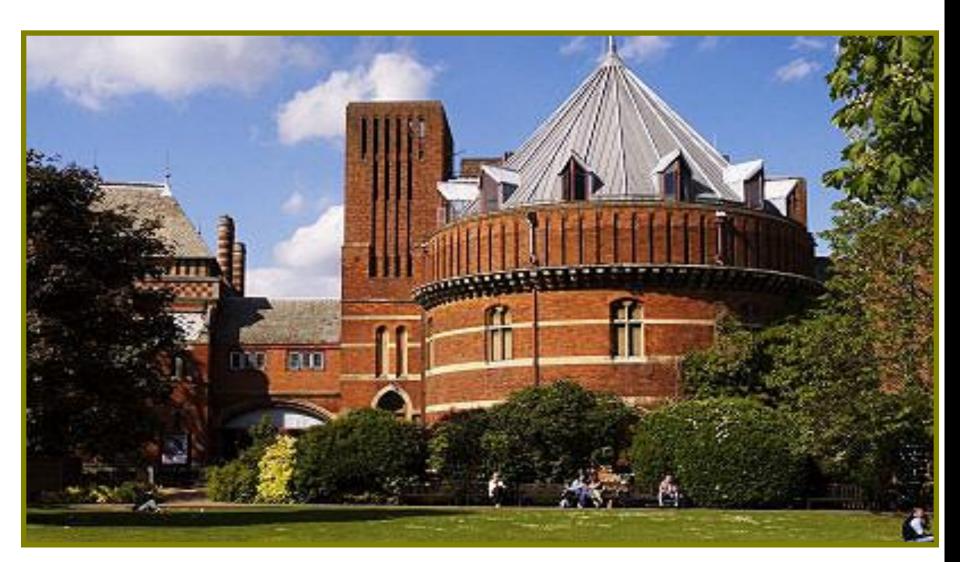

- "What's done can't be undone" ("Macbeth")

#### FRANCIS BACON

Frances Bacon was an **English philosopher and** scientist. Bacon called himself "the secret poet". He owned the mysterious manuscript where he wrote the names of several plays of Shakespeare, the name of the playwright and the quotations from his works.



### **COUNTESS MARY PEMBROK**

Mary composed under a man's pseudonym. The theory is spoken that some compositions are devoted to the sons of the countess.



## SIR HENRY NEVILL

Sir Henry Neville is a diplomat and Shakespeare's distant relative





This is the most famous house in England and the most famous house in the world.

Shakespeare was born here.

The appearance of the house is the same as it looked at that time.

## STRATFORD ROYAL SHAKESPEARE THEATRE (1932)



## **GLOBAL TEATRE**



## **MONUMENTS**











"Hamlet" is a great philosophical tragedy. It is the story of a man who loved good and hated evil who loved truth and hated lies.

The character of Hamlet is one of the most difficult in world literature.

## "ROMEO AND JULIET"- AN OPTIMISTIC TRAGEDY. STAGED IN ALL KINDS OF THEATRES.







This wonderful love story is about two lovers Romeo and Juliet. Unfortunately, they died, but they didn't stop loving each other. They stayed young forever!







VV Nachters Wasse bed bedige dybern, hardings der seiner der bedige der bedig

- De



# ROMEO AND JULIET

**VERONA**