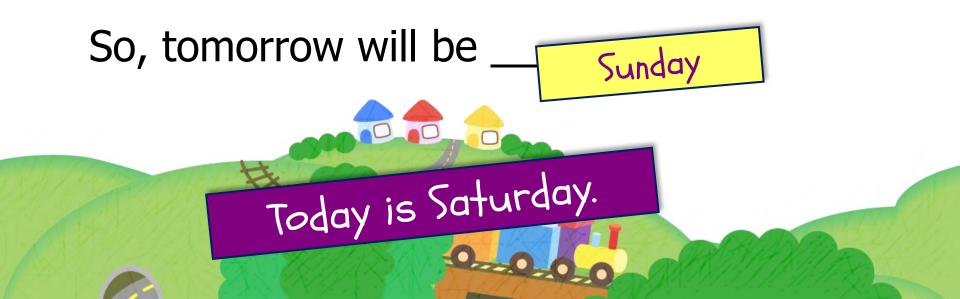

There are 7 days in a week.



#### Today is Monday.

- **Yesterday** is the **day before** today.
- So, yesterday was Sunday.
- Tomorrow is the day after today.
- So, tomorrow will be Tuesday.



There are 7 days in a week.



#### Today is Friday.

What day was **yesterday**?

Yesterday was Thursday.

What day will tomorrow be?

Tomorrow will be Saturday.



### Fill in the blanks.



### Fill in the blanks.



### Fill in the blanks.



Yesterday was Thursday.



### Fill in the blanks.



Tomorrow will be Tuesday.



### Fill in the blanks.



Yesterday was Saturday.



### Fill in the blanks.



Tomorrow will be Friday.



### Fill in the blanks.



Yesterday was Monday.



### Fill in the blanks.



Tomorrow will be Thursday.



### Fill in the blanks.



#### Yesterday was Friday.



### Fill in the blanks.



Tomorrow will be Sunday.