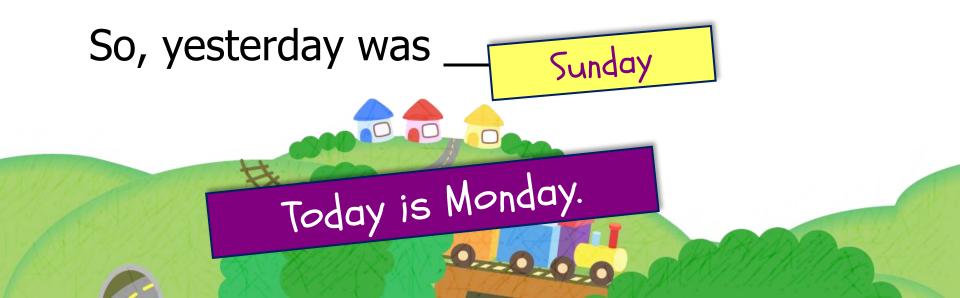

#### Today is Monday.

- **Yesterday** is the **day before** today.
- So, yesterday was Sunday.
- Tomorrow is the day after today.
- So, tomorrow will be Tuesday.

There are 7 days in a week.