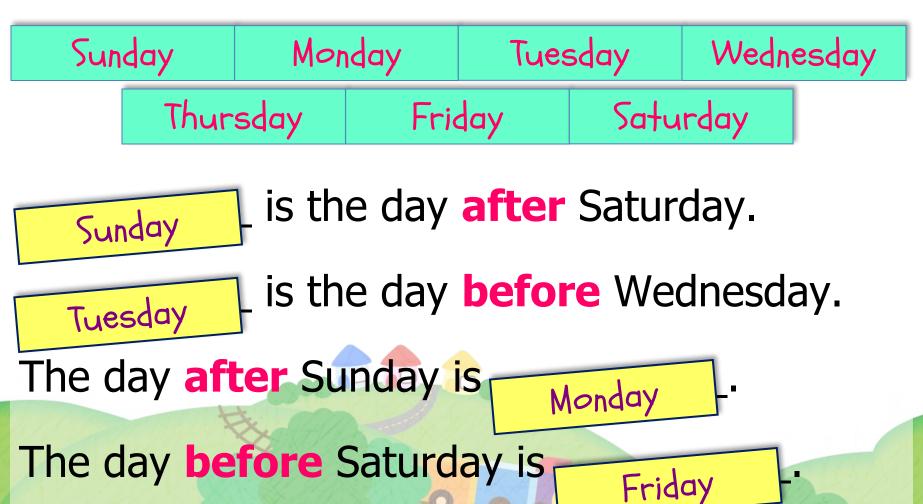

There are 7 days in a week.





There are 7 days in a week.



Monday, Tuesday, Wednesday, Thursday and Friday are weekdays.

Saturday and Sunday are weekends.



There are 7 days in a week.



#### Today is Monday.

- **Yesterday** is the **day before** today.
- So, yesterday was Sunday.
- Tomorrow is the day after today.
- So, tomorrow will be Tuesday.



There are 7 days in a week.



#### Today is Friday.

What day was **yesterday**?

Yesterday was Thursday.

What day will tomorrow be?

Tomorrow will be Saturday.



### Fill in the blanks.



### Fill in the blanks.



### Fill in the blanks.



Yesterday was Thursday.



### Fill in the blanks.



Tomorrow will be Tuesday.



### Fill in the blanks.



Yesterday was Saturday.



### Fill in the blanks.



Tomorrow will be Friday.



### Fill in the blanks.



Yesterday was Monday.



### Fill in the blanks.



Tomorrow will be Thursday.



### Fill in the blanks.



#### Yesterday was Friday.



### Fill in the blanks.



Tomorrow will be Sunday.