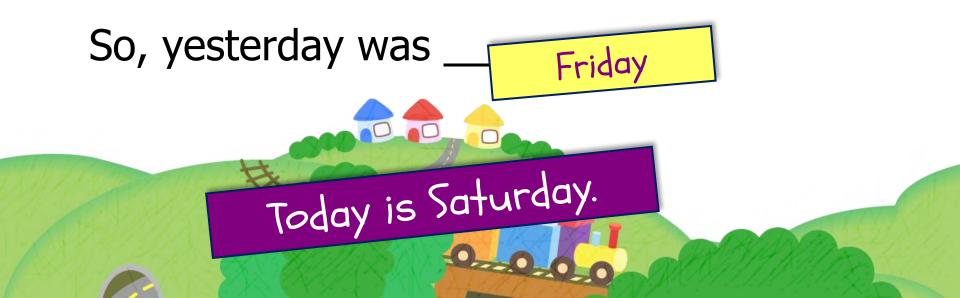

**Yesterday** is the **day before** today.
- So, yesterday was Sunday.
- Tomorrow is the day after today.
- So, tomorrow will be Tuesday.



There are 7 days in a week.



#### Today is Friday.

What day was **yesterday**?

Yesterday was Thursday.

What day will tomorrow be?

Tomorrow will be Saturday.



### Fill in the blanks.



### Fill in the blanks.



### Fill in the blanks.



Yesterday was Thursday.



### Fill in the blanks.



Tomorrow will be Tuesday.



### Fill in the blanks.



Yesterday was Saturday.



### Fill in the blanks.



Tomorrow will be Friday.



### Fill in the blanks.



Yesterday was Monday.



### Fill in the blanks.



Tomorrow will be Thursday.



### Fill in the blanks.



#### Yesterday was Friday.



### Fill in the blanks.



Tomorrow will be Sunday.