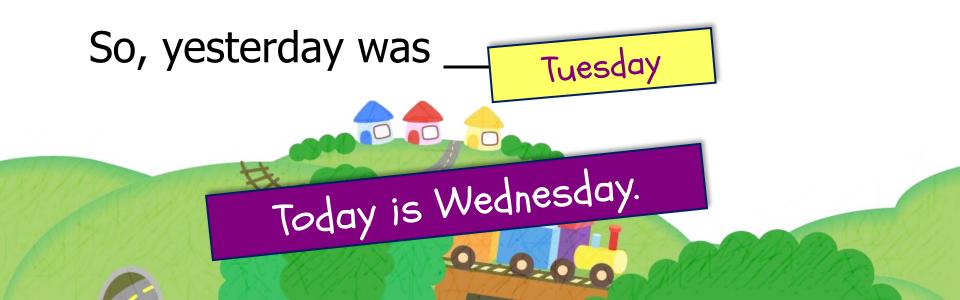

iday are weekdays.

Saturday and Sunday are weekends.



There are 7 days in a week.



#### Today is Monday.

- **Yesterday** is the **day before** today.
- So, yesterday was Sunday.
- Tomorrow is the day after today.
- So, tomorrow will be Tuesday.



There are 7 days in a week.



#### Today is Friday.

What day was **yesterday**?

Yesterday was Thursday.

What day will tomorrow be?

Tomorrow will be Saturday.



### Fill in the blanks.



### Fill in the blanks.



### Fill in the blanks.



Yesterday was Thursday.



### Fill in the blanks.



Tomorrow will be Tuesday.



### Fill in the blanks.



Yesterday was Saturday.



### Fill in the blanks.



Tomorrow will be Friday.



### Fill in the blanks.



Yesterday was Monday.



### Fill in the blanks.



Tomorrow will be Thursday.



### Fill in the blanks.



#### Yesterday was Friday.



### Fill in the blanks.



Tomorrow will be Sunday.