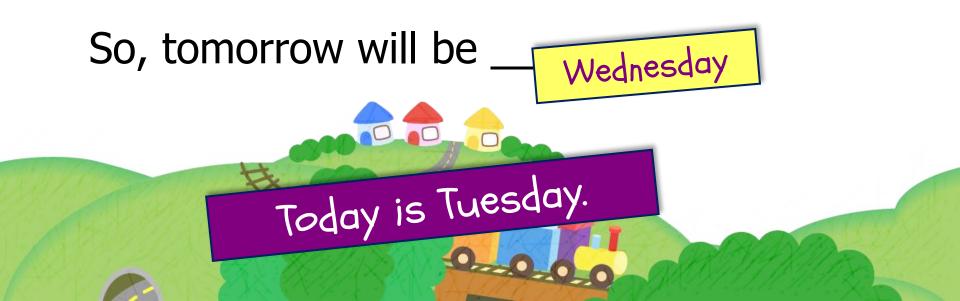

in a week.



Monday, Tuesday, Wednesday, Thursday and Friday are weekdays.

Saturday and Sunday are weekends.



There are 7 days in a week.



#### Today is Monday.

- **Yesterday** is the **day before** today.
- So, yesterday was Sunday.
- Tomorrow is the day after today.
- So, tomorrow will be Tuesday.



There are 7 days in a week.



#### Today is Friday.

What day was **yesterday**?

Yesterday was Thursday.

What day will tomorrow be?

Tomorrow will be Saturday.



### Fill in the blanks.



### Fill in the blanks.



### Fill in the blanks.



Yesterday was Thursday.



### Fill in the blanks.



Tomorrow will be Tuesday.



### Fill in the blanks.



Yesterday was Saturday.



### Fill in the blanks.



Tomorrow will be Friday.



### Fill in the blanks.



Yesterday was Monday.



### Fill in the blanks.



Tomorrow will be Thursday.



### Fill in the blanks.



#### Yesterday was Friday.



### Fill in the blanks.



Tomorrow will be Sunday.