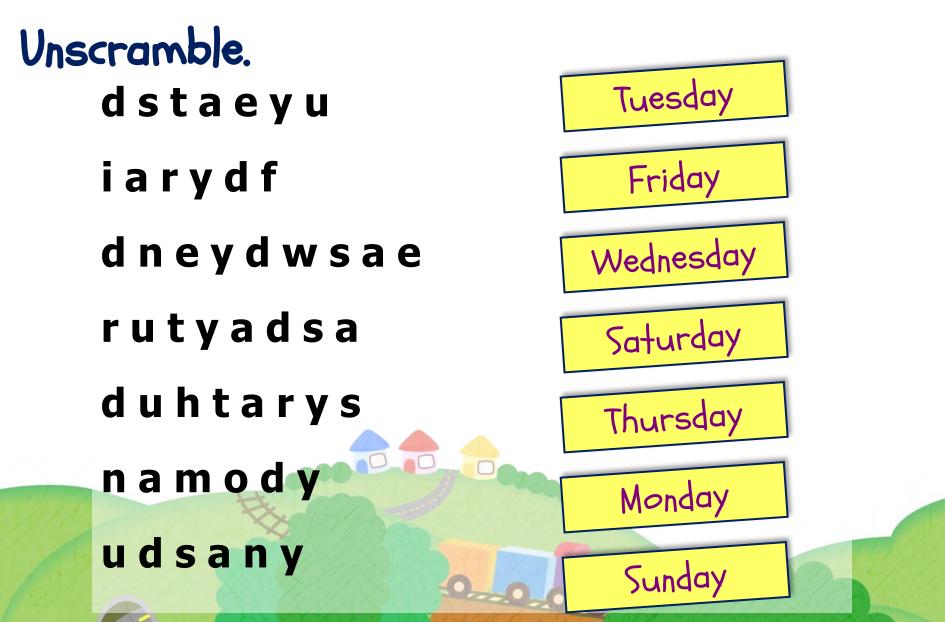

There are 7 days in a week.

There are 7 days in a week.

Monday, Tuesday, Wednesday, Thursday and Friday are weekdays.

Saturday and Sunday are weekends.

There are 7 days in a week.