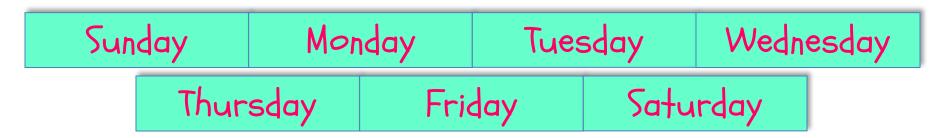

There are 7 days in a week.

There are 7 days in a week.

Monday, Tuesday, Wednesday, Thursday and Friday are weekdays.

Saturday and Sunday are weekends.

There are 7 days in a week.