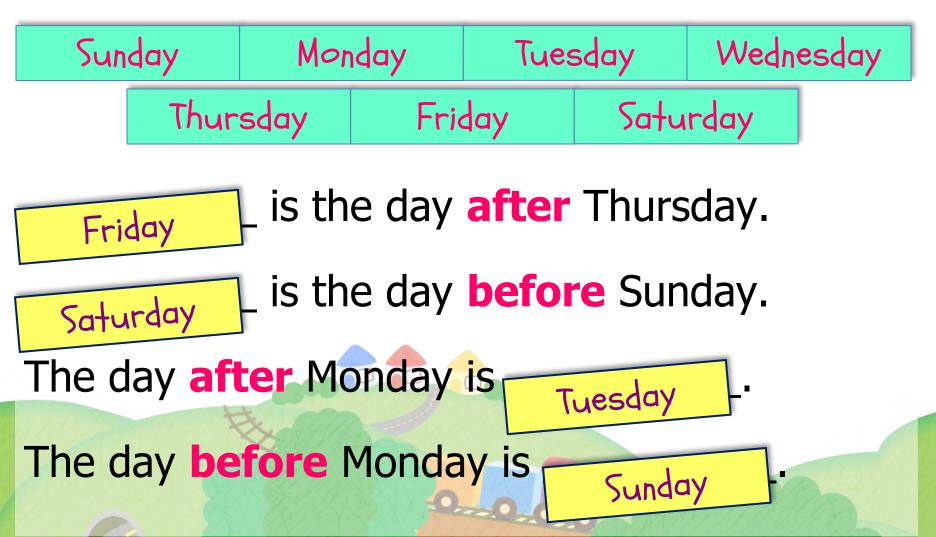

There are 7 days in a week.





There are 7 days in a week.



Monday, Tuesday, Wednesday, Thursday and Friday are weekdays.

Saturday and Sunday are weekends.



There are 7 days in a week.



#### Today is Monday.

- **Yesterday** is the **day before** today.
- So, yesterday was Sunday.
- Tomorrow is the day after today.
- So, tomorrow will be Tuesday.



There are 7 days in a week.



#### Today is Friday.

What day was **yesterday**?

Yesterday was Thursday.

What day will tomorrow be?

Tomorrow will be Saturday.



### Fill in the blanks.



### Fill in the blanks.



### Fill in the blanks.



Yesterday was Thursday.



### Fill in the blanks.



Tomorrow will be Tuesday.



### Fill in the blanks.



Yesterday was Saturday.



### Fill in the blanks.



Tomorrow will be Friday.



### Fill in the blanks.



Yesterday was Monday.



### Fill in the blanks.



Tomorrow will be Thursday.



### Fill in the blanks.



#### Yesterday was Friday.



### Fill in the blanks.



Tomorrow will be Sunday.