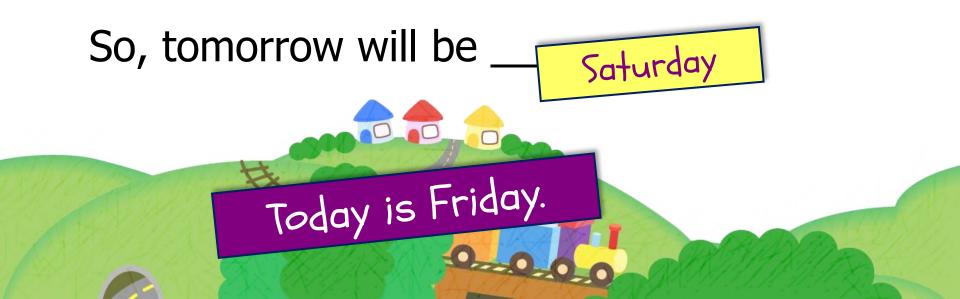

#### Today is Friday.

What day was **yesterday**?

Yesterday was Thursday.

What day will tomorrow be?

Tomorrow will be Saturday.