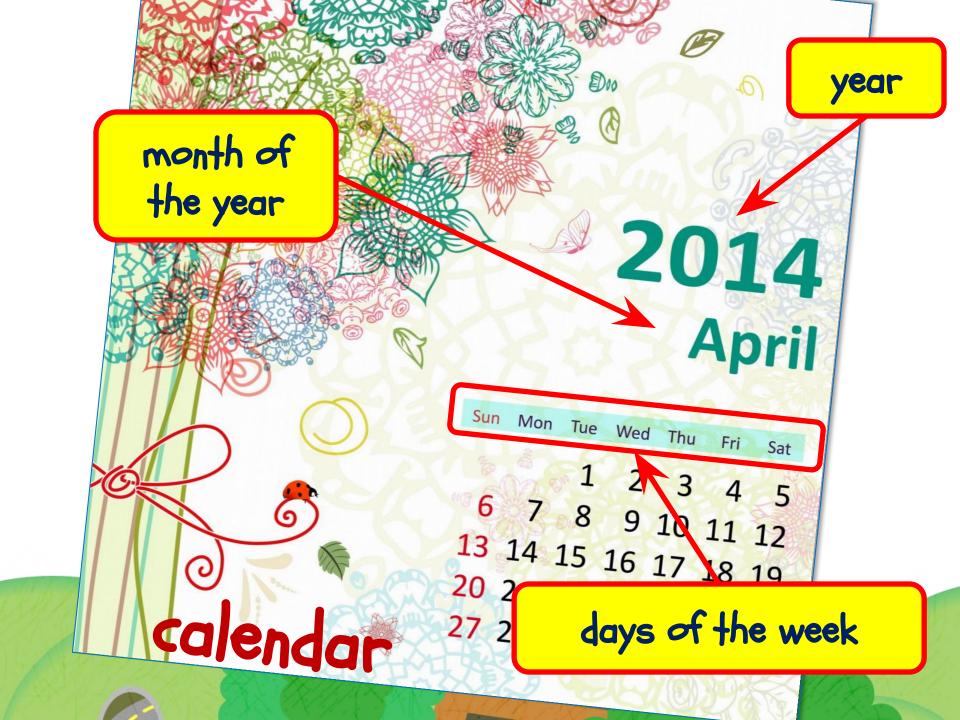

There are 7 days in a week.

There are 7 days in a week.

Monday, Tuesday, Wednesday, Thursday and Friday are weekdays.

Saturday and Sunday are weekends.

There are 7 days in a week.