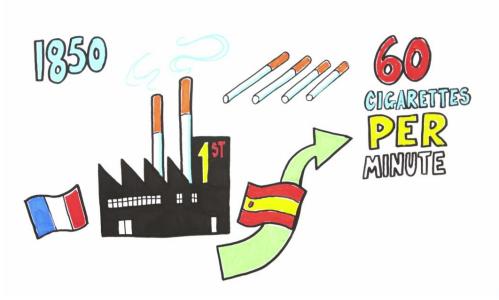

First cigarette factories where built in the 1850's in France and Spain producing 60 cigarettes per minute

The History of Tobacco

First cigarette factories where built in the 1850's in France and Spain producing 60 cigarettes per minute