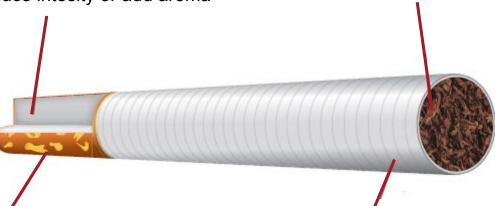

### **Factory Made Cigarettes - Composition**

**Tobacco Products** 

#### Filter:

- Cellulose
- Mono and double filter

To reduce intesity or add aroma

#### **Tipping Paper:**

- · To attach filter to tobacco strand
- Perforation allows for additional air

#### Cigarette Paper:

**Tobacco Blend** 

- Surrounds tobacco
- Prevents falling of embers
- Low ignition propensity (LIP)