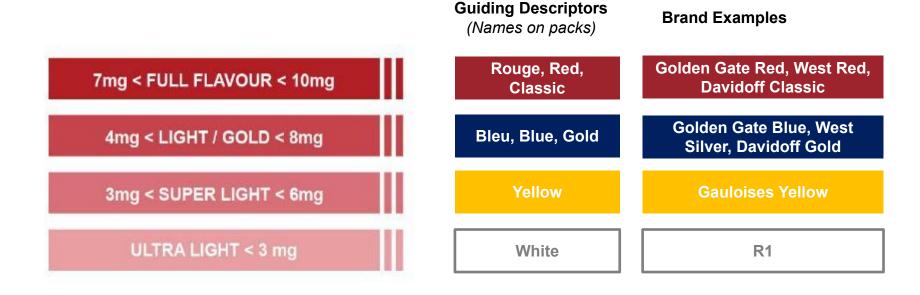

### Табачные знания: крепость

Крепость сигарет может быть различной в зависимости от названий на упаковке

7mg < FULL FLAVOUR < 10mg

Roug
Cla

4mg < LIGHT / GOLD < 8mg

Bleu, B

3mg < SUPER LIGHT < 6mg

Ve

ULTRA LIGHT < 3 mg

Названия на упаковке

Rouge, Red, Classic

Bleu, Blue, Gold

Yellow

White

Примеры Брендов

Golden Gate Red, West Red, Davidoff Classic

Golden Gate Blue, West Silver, Davidoff Gold

**Gauloises Yellow** 

R1

### **Factory Made Cigarettes – Strengths**

The Strengths

The strength of cigarettes can be differentiated by the names on packs