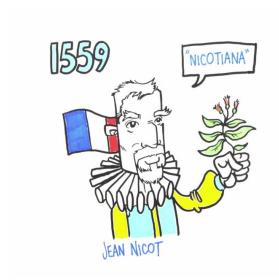

The History of Tobacco

Ancient Times

16th Century 3 19th Century 20th Century 5

Jean Nicot brought tobacco plants to Portugal – the plant group Nicotiana

The History of Tobacco

Jean Nicot brought tobacco plants to Portugal – the plant group Nicotiana