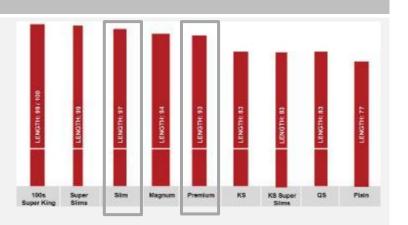

## Стандартные форматы сигарет

|             | 100s Super |             |                |      |        |         |     |     |       |     |
|-------------|------------|-------------|----------------|------|--------|---------|-----|-----|-------|-----|
| Название    | King       | Super Slims | KS Super Slims | Slim | Magnum | Premium | KS  | QS  | Plain | 74s |
| Длина, мм   | 99/100     | 99          | 83             | 97   | 94     | 93      | 83  | 83  | 77    | 74  |
| Диаметр, ми | 7.8        | 5.4         | 5.4            | 6.1  | 8.6    | 7.8     | 7.8 | 6.8 | 8.05  | 8.3 |

## **Factory Made Cigarettes – Sizes**

**Tobacco Products** 