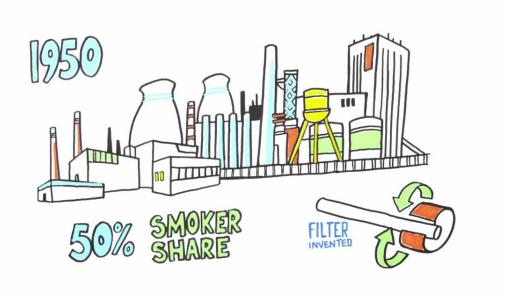

#### The History of Tobacco

Ancient Times 2 16<sup>th</sup> Century 3 19th Century

20th Century

Almost half of the inhabitants in industrial countries were tobacco consumers. During this time filter cigarettes were invented and got popular. Subsequent light and ultra light cigarettes were invented.

The History of Tobacco

Ancient Times 2 16<sup>th</sup> Century 3 19th Century

20th Century

Almost half of the inhabitants in industrial countries were tobacco consumers. During this time filter cigarettes were invented and got popular. Subsequent light and ultra light cigarettes were invented.