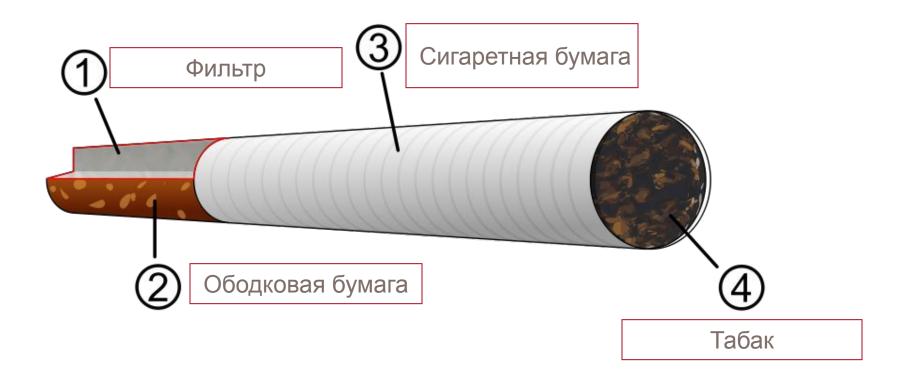

## Компоненты сигареты

### **Factory Made Cigarettes - Composition**

**Tobacco Products** 

#### Filter:

- Cellulose
- Mono and double filter

To reduce intesity or add aroma

#### **Tipping Paper:**

- · To attach filter to tobacco strand
- Perforation allows for additional air

#### Cigarette Paper:

**Tobacco Blend** 

- Surrounds tobacco
- Prevents falling of embers
- Low ignition propensity (LIP)