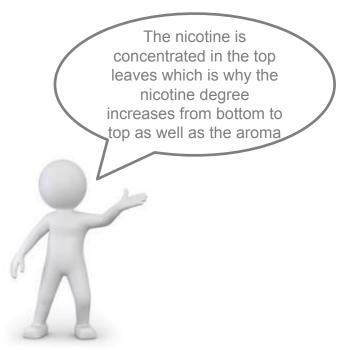

### **Tobacco Knowledge**

The Blends: The Tobacco Plant

The nicotine is concentrated in the top leaves which is why the nicotine degree