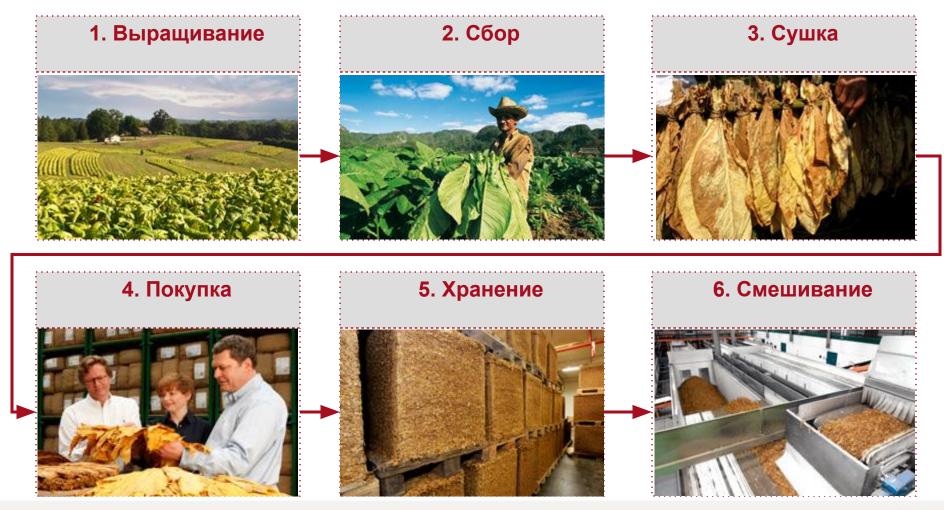

wn               | Strong and nutty |





### **Varieties**

### **Tobacco Manufacturing**



| Vi | rgi | ini | a |
|----|-----|-----|---|
| to | ba  | CC  | 0 |



Every leaf separately by machines

Harvest



Large; Yellow-gold

Leaves

Very sweet

**Taste** 

**Burley** tobacco



Every leaf separately or whole plant by machines



Porous; Light to dark brown

Cocoa like

Orient tobacco



Every leaf separately by hand



Small; Light to green yellow

Smooth and sweet

Kentucky tobacco



Whole plant by machines



Fire-cured

Large; Dark brown

Strong and nutty





### **Factory Made Cigarettes – Blends**

**Tobacco Products** 



























## **Factory Made Cigarettes – Blends**

**Tobacco Products** 

























### Процесс производства: основные этапы







### Процесс производства: основные этапы



# Определение Обработка табачных листов водными ароматизированными растворами, особенно с низкой летучестью.

Синонимами являются обработка растворами **перед нарезкой и табачный соус** (к примеру, на основе сахара, какао, натуральных экстрактов фруктов)



### 9. Обработка ароматизаторами (Flavouring)



#### Определение

Обработка **спиртовыми ароматизированными** 

субстанциями, которые распыляются при помощи сжатого воздуха на нарезанный табак. Синонимами являются обработка спиртовыми высоко-ароматичными субстанциями резаного табака, обработка ароматизаторами с высокой летучестью и окончательная обработка.

#### 10. Фильтр и Упаковка









### **ACTIVITY: True & false**

Show green card for true & red card for false When you are inco