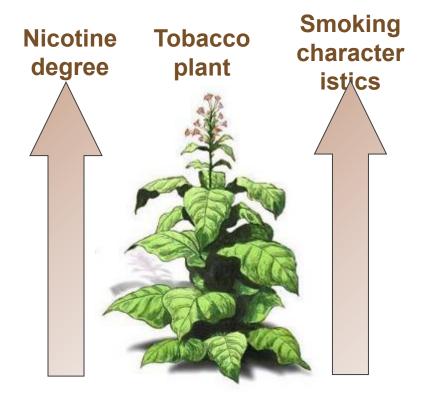

### **Tobacco Knowledge**

The Blends: The Tobacco Plant

## **Tobacco Knowledge**

The Blends: The Tobacco Plant

#### **Planting information**

- Planted in 100+ countries
- Also cultivated in Germany (e.g. Bavaria)
- Growing requirements: Humidity and heat
- Strong growth: 0,1mg to 2kg in 3 months
- Nicotine content and aroma rises with increase of sunlight