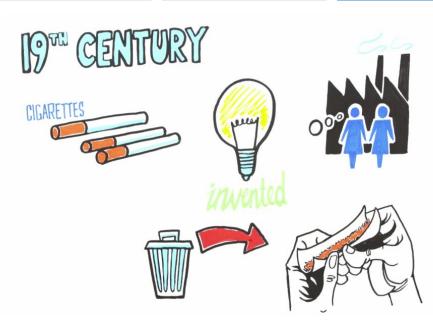

The History of Tobacco

Ancient Times

Tobacco smokers appreciated a stimulation in psyche, mood and concentration. Tobacco was also consumed for

The History of Tobacco

Female workers in a cigar factory invented cigarettes. They used waste products and rolled them into paper. For a long time cigarettes have been hand manufactured.

The History of Tobacco

Female workers in a cigar factory invented cigarettes. They used waste products and rolled them into paper. For a long time cigarettes have been hand manufactured.

The History of Tobacco

First cigarette factories where built in the 1850's in France and Spain producing 60 cigarettes per minute

The History of Tobacco

First cigarette factories where built in the 1850's in France and Spain producing 60 cigarettes per minute