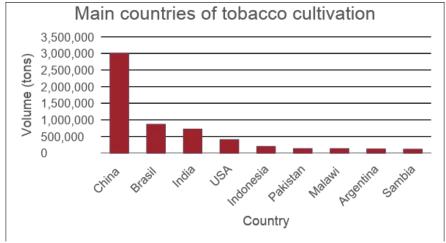

#### **Tobacco Manufacturing**

#### **Planting information**

- Planted in 100+ countries
- Also cultivated in Germany (e.g. Bavaria)
- Growing requirements: Humidity and heat
- Strong growth: 0,1mg to 2kg in 3 months
- Nicotine content and aroma rises with increase of sunlight