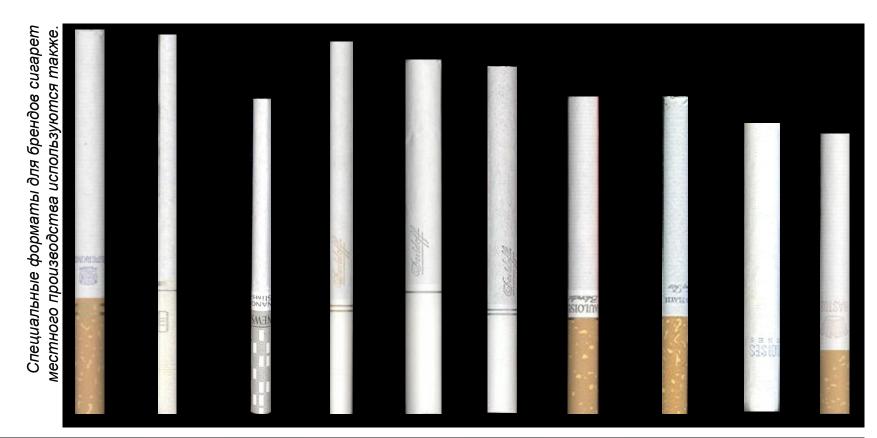

## Стандартные форматы сигарет

|             | 100s Super |             |                |      |        |         |     |     |       |     |
|-------------|------------|-------------|----------------|------|--------|---------|-----|-----|-------|-----|
| Название    | King       | Super Slims | KS Super Slims | Slim | Magnum | Premium | KS  | QS  | Plain | 74s |
| Длина, мм   | 99/100     | 99          | 83             | 97   | 94     | 93      | 83  | 83  | 77    | 74  |
| Диаметр, ми | 7.8        | 5.4         | 5.4            | 6.1  | 8.6    | 7.8     | 7.8 | 6.8 | 8.05  | 8.3 |

## **Factory Made Cigarettes – Sizes**

**Tobacco Products** 