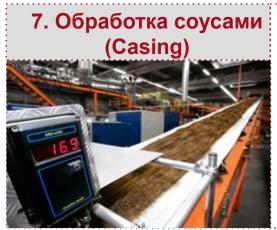

# Определение Обработка табачных листов водными ароматизированными растворами, особенно с низкой летучестью.

Синонимами являются обработка растворами **перед нарезкой и табачный соус** (к примеру, на основе сахара, какао, натуральных экстрактов фруктов)

### 9. Обработка ароматизаторами (Flavouring)