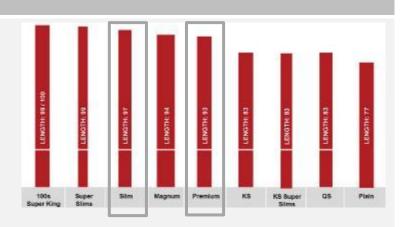

## Стандартные форматы сигарет

|             | 100s Super |             |                |      |        |         |     |     |       |     |
|-------------|------------|-------------|----------------|------|--------|---------|-----|-----|-------|-----|
| Название    | King       | Super Slims | KS Super Slims | Slim | Magnum | Premium | KS  | QS  | Plain | 74s |
| Длина, мм   | 99/100     | 99          | 83             | 97   | 94     | 93      | 83  | 83  | 77    | 74  |
| Диаметр, ми | 7.8        | 5.4         | 5.4            | 6.1  | 8.6    | 7.8     | 7.8 | 6.8 | 8.05  | 8.3 |

## **Factory Made Cigarettes – Sizes**

**Tobacco Products** 