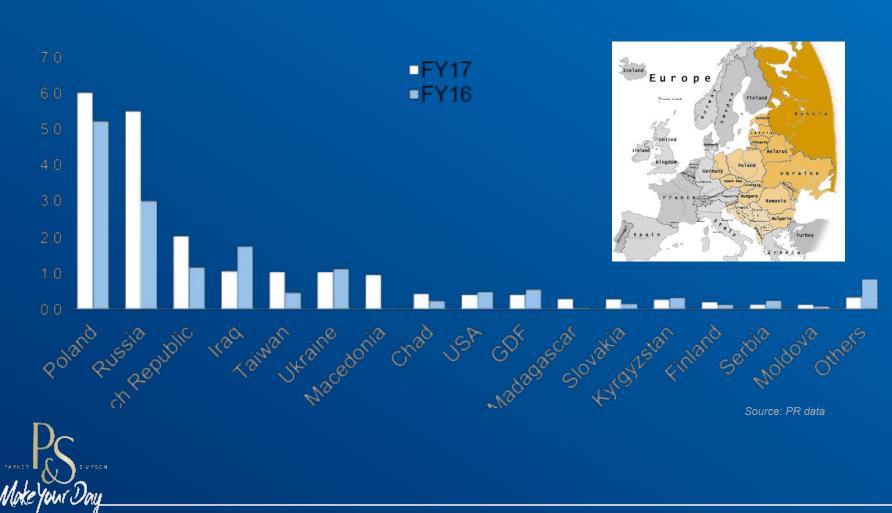

# Глобальный бренд, сфокусированный на 66% в RU/PL/CZ/UA

# Global Brand with clear focus: 66% in RU/PL/CZ/UA

P&S volume performance, bn SE