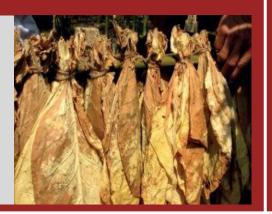

each other on strings in sun

#### **Duration**:

2 - 4 weeks

### **Air-Curing**

### \_\_\_\_\_

### Flue-Curing

#### Process:

Closed barn with ventilation in floor and roof; heated by wood fired oven

#### **Duration**:

1 week



### **Fire-Curing**

**Sun-Curing** 

#### Process:

3-5 days yellowing; Then smoldering fire lit for aroma

#### **Duration**:

1 week





### **Curings**

### **Tobacco Manufacturing**

#### Process:

Leaves hang next to each other on strings in open barn

#### Duration:

4 - 8 weeks



### Process:

Leaves hang next to each other on strings in sun

#### **Duration**:

2 - 4 weeks

### **Air-Curing**

### **Sun-Curing**

### Flue-Curing

#### Process:

Closed barn with ventilation in floor and roof; heated by wood fired oven

#### **Duration**:

1 week



### **Fire-Curing**

#### Process:

3-5 days yellowing; Then smoldering fire lit for aroma

#### **Duration**:

1 week





## **Varieties**

**Tobacco Manufacturing** 

|                     | Harvest                                                   | Curing     | Leaves                             | Taste            |
|---------------------|-----------------------------------------------------------|------------|------------------------------------|------------------|
| Virginia<br>tobacco | Every leaf<br>separately by<br>machines                   | Flue-cured | Large;<br>Yellow-gold              | Very sweet       |
| Burley<br>tobacco   | Every leaf<br>separately or<br>whole plant by<br>machines | Air-cured  | Porous;<br>Light to dark<br>brown  | Cocoa like       |
| Orient<br>toba