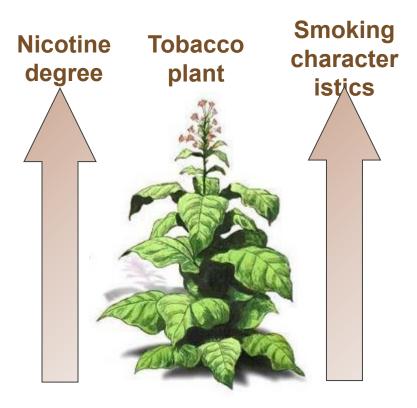

### **Tobacco Knowledge**

The Blends: The Tobacco Plant

## **Tobacco Knowledge**

The Blends: The Tobacco Plant

#### **Planting information**

- Planted in 100+ countries
- Also cultivated in Germany (e.g. Bavaria)
- Growing requirements: Humidity and heat
- Strong growth: 0,1mg to 2kg in 3 months
- Nicotine content and aroma rises with increase of sunlight