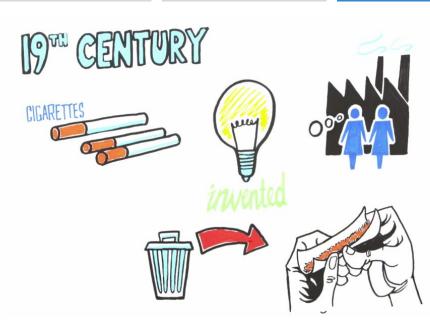

The History of Tobacco

Ancient Times

Tobacco smokers appreciated a stimulation in psyche, mood and concentration. Tobacco was also consumed for

The History of Tobacco

Female workers in a cigar factory invented cigarettes. They used waste products and rolled them into paper. For a long time cigarettes have been hand manufactured.

The History of Tobacco

Female workers in a cigar factory invented cigarettes. They used waste products and rolled them into paper. For a long time cigarettes have been hand manufactured.

The History of Tobacco

First cigarette factories where built in the 1850's in France and Spain producing 60 cigarettes per minute

The History of Tobacco

First cigarette factories where built in the 1850's in France and Spain producing 60 cigarettes per minute