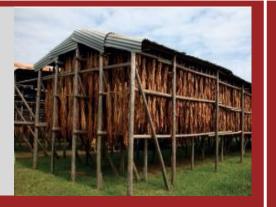

#### **Planting information**

- Planted in 100+ countries
- Also cultivated in Germany (e.g. Bavaria)
- Growing requirements: Humidity and heat
- Strong growth: 0,1mg to 2kg in 3 months
- Nicotine content and aroma rises with increase of sunlight









# Табачное растение

Знаете ли вы что 1 чайная ложка семян превращается в один гектар растений?









### **Tobacco Knowledge**

The Blends: The Tobacco Plant









### **Tobacco Knowledge**

The Blends: The Tobacco Plant



The nicotine is concentrated in the top leaves which is why the nicotine degree









## **Tobacco Knowledge**

The Blends: The Tobacco Plant









## **Curings**

### **Tobacco Manufacturing**



#### **Process:**

Leaves hang next to each other on strings in open barn

#### **Duration**:

4 - 8 weeks



### Process:

Leaves hang next to each other on strings in sun

#### **Duration**:

2 - 4 weeks

### **Air-Curing**

### \_\_\_\_\_

### Flue-Curing

#### Process:

Closed barn with ventilation in floor and roof; heated by wood fired oven

#### **Duration**:

1 week



### **Fire-Curing**

**Sun-Curing** 

#### Process:

3-5 days yellowing; Then smoldering fire lit for aroma

#### **Duration**:

1 week





### **Curings**

### **Tobacco Manufacturing**

#### Process:

Leaves hang next to each other on strings in open barn

#### Duration:

4 - 8 weeks



### Process:

Leaves hang next to each other on strings in sun

#### **Duration**:

2 - 4 weeks

### **Air-Curing**

### **Sun-Curing**

### Flue-Curing

#### Process:

Closed barn with ventilation in floor and roof; heated by wood fired