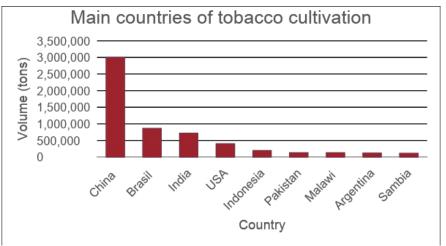

#### **Tobacco Manufacturing**

#### **Planting information**

- Planted in 100+ countries
- Also cultivated in Germany (e.g. Bavaria)
- Growing requirements: Humidity and heat
- Strong growth: 0,1mg to 2kg in 3 months
- Nicotine content and aroma rises with increase of sunlight