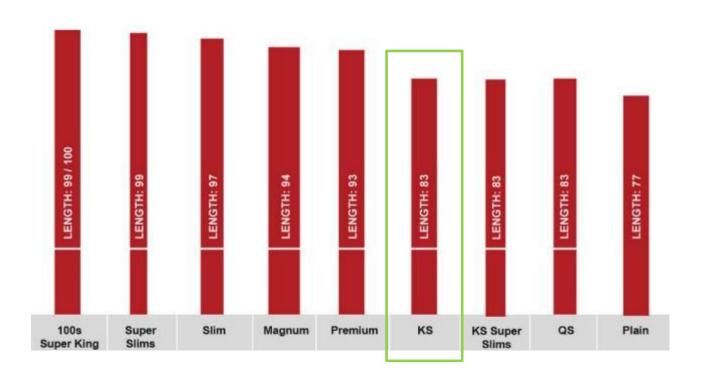

## Стандартные форматы сигарет

|             | 100s Super |             |                |      |        |         |     |     |       |     |
|-------------|------------|-------------|----------------|------|--------|---------|-----|-----|-------|-----|
| Название    | King       | Super Slims | KS Super Slims | Slim | Magnum | Premium | KS  | QS  | Plain | 74s |
| Длина, мм   | 99/100     | 99          | 83             | 97   | 94     | 93      | 83  | 83  | 77    | 74  |
| Диаметр, ми | 7.8        | 5.4         | 5.4            | 6.1  | 8.6    | 7.8     | 7.8 | 6.8 | 8.05  | 8.3 |

## **Factory Made Cigarettes – Sizes**

**Tobacco Products** 