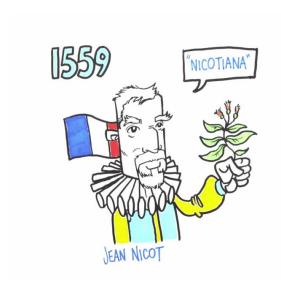

The History of Tobacco

Ancient Times

16th Century 3 19th Century 20th Century 5

Jean Nicot brought tobacco plants to Portugal – the plant group Nicotiana

The History of Tobacco

Jean Nicot brought tobacco plants to Portugal – the plant group Nicotiana