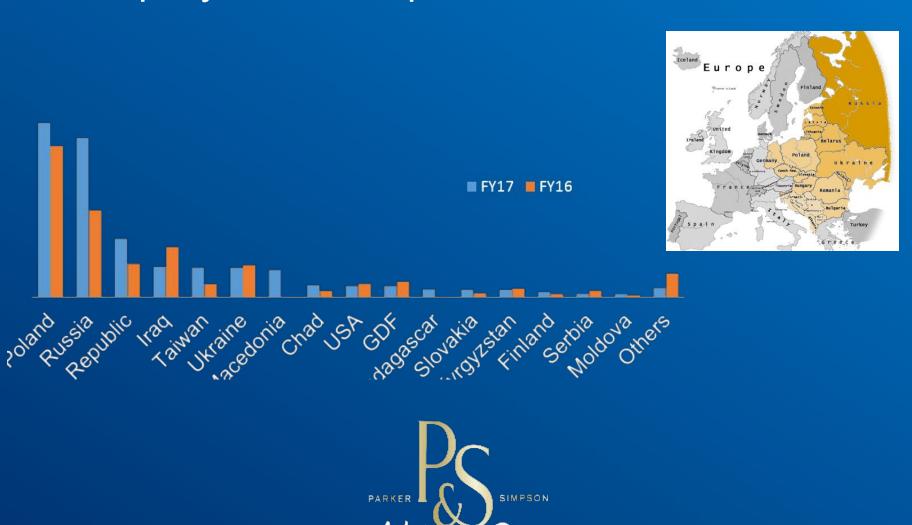

# P&S результаты по рынкам:

## **P&S Performance**

**International Superslims** 

4,65€