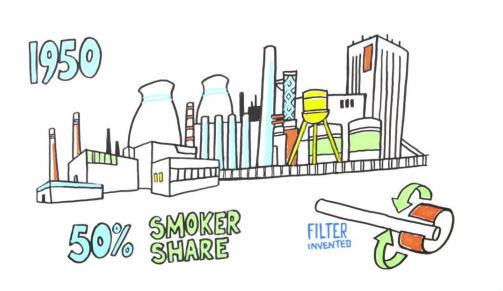

#### The History of Tobacco

Ancient Times 2 16<sup>th</sup> Century 3 19th Century

20th Century

Almost half of the inhabitants in industrial countries were tobacco consumers. During this time filter cigarettes were invented and got popular. Subsequent light and ultra light cigarettes were invented.

The History of Tobacco

Ancient Times 2 16<sup>th</sup> Century 3 19th Century

20th Century

Almost half of the inhabitants in industrial countries were tobacco consumers. During this time filter cigarettes were invented and got popular. Subsequent light and ultra light cigarettes were invented.