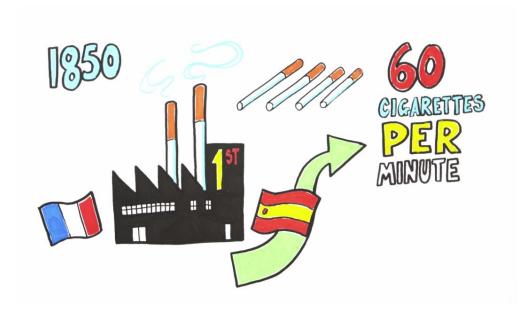

First cigarette factories where built in the 1850's in France and Spain producing 60 cigarettes per minute

The History of Tobacco

First cigarette factories where built in the 1850's in France and Spain producing 60 cigarettes per minute