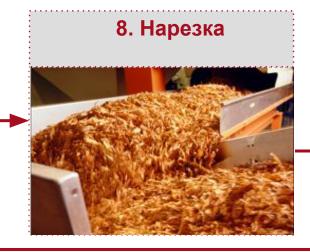

### 9. Обработка ароматизаторами (Flavouring)

#### Определение

Обработка **спиртовыми ароматизированными** 

субстанциями, которые распыляются при помощи сжатого воздуха на нарезанный табак. Синонимами являются обработка спиртовыми высоко-ароматичными субстанциями резаного табака, обработка ароматизаторами с высокой летучестью и окончательная обработка.