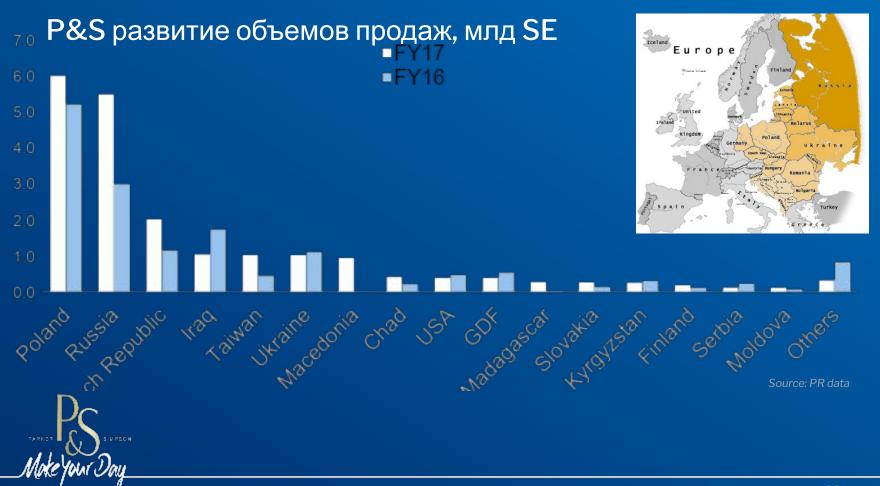

# Global Brand with clear focus: 66% in RU/PL/CZ/UA

P&S volume performance, bn SE

## **Growth Drivers**