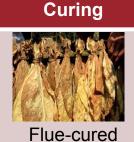

### Flue-Curing

#### Process:

Closed barn with ventilation in floor and roof; heated by wood fired oven

#### **Duration**:

1 week