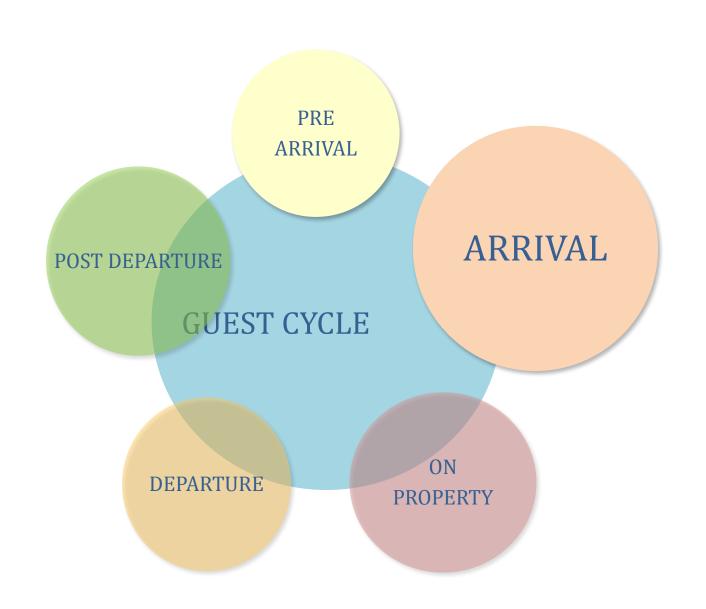

#### **HOTEL MANAGEMENT**

## **GUEST CYCLE - ARRIVAL**



## FRONT DESK – Design Alternatives









### PROPERTY MANAGEMENT SYSTEM



## FRONT DESK - SIX STEPS OF REGISTRATION

| 1 | Creating the registration record | 4 | Establishing MOP            |
|---|----------------------------------|---|-----------------------------|
| 2 | Assigning the room               | 5 | Issuing the room key        |
| 3 | Registering passport             | 6 | Fulfilling special requests |



## CHECK – IN PROCEDURE – Full service hotel





# CHECK – IN PROCEDURE (continued)





## **ROOM ASSIGNMENT - Room Statuses**

| HSK<br>STATUS  | FRONT DESK<br>STATUS | RESERVATION<br>STATUS |
|----------------|----------------------|-----------------------|
| CLEAN          | VACANT               | ARRIVAL               |
| DIRTY          | OCCUPIED             | ARR