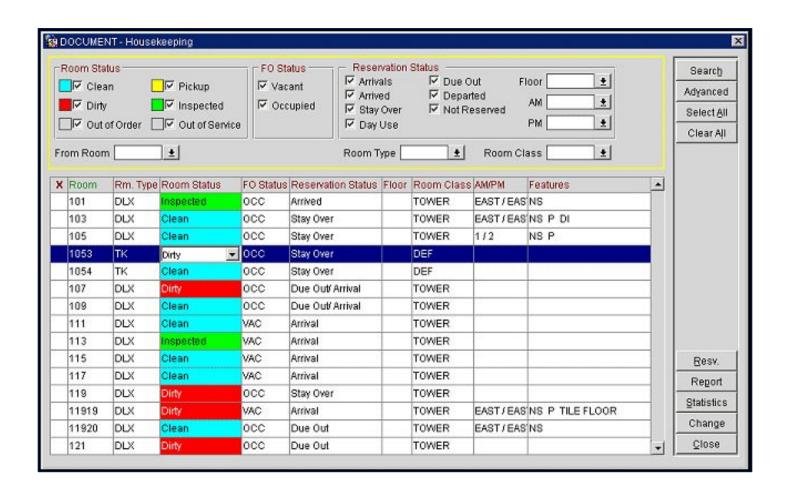

## **ROOM ASSIGNMENT - Room Statuses**

| HSK<br>STATUS  | FRONT DESK<br>STATUS | RESERVATION<br>STATUS |
|----------------|----------------------|-----------------------|
| CLEAN          | VACANT               | ARRIVAL               |
| DIRTY          | OCCUPIED             | ARRIVED               |
| OUT OF ORDER   |                      | STAYOVER              |
| OUT OF SERVICE |                      | DUE OUT               |
|                |                      | CHECK OUT             |
|                |                      | DAY USE               |

## Room Status Report – Sample