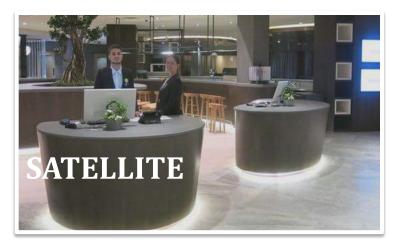

#### **HOTEL MANAGEMENT**

## **GUEST CYCLE - ARRIVAL**



## FRONT DESK – Design Alternatives









### PROPERTY MANAGEMENT SYSTEM



## FRONT DESK - SIX STEPS OF REGISTRATION

| 1 | Creating the registration record | 4 | Establishing MOP            |
|---|----------------------------------|---|-----------------------------|
| 2 | Assigning the room               | 5 | Issuing the room key        |
| 3 | Registering passport             | 6 | Fulfilling special requests |



## CHECK – IN PROCEDURE – Full service hotel





# CHECK – IN PROCEDURE (continued)





## **ROOM ASSIGNMENT - Room Statuses**

| HSK<br>STATUS  | FRONT DESK<br>STATUS | RESERVATION<br>STATUS |
|----------------|----------------------|-----------------------|
| CLEAN          | VACANT               | ARRIVAL               |
| DIRTY          | OCCUPIED             | ARRIVED               |
| OUT OF ORDER   |