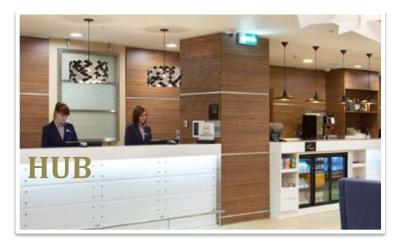

#### **HOTEL MANAGEMENT**

## **GUEST CYCLE - ARRIVAL**



## FRONT DESK – Design Alternatives









### PROPERTY MANAGEMENT SYSTEM



## FRONT DESK - SIX STEPS OF REGISTRATION

| 1 | Creating the registration record | 4 | Establishing MOP            |
|---|----------------------------------|---|-----------------------------|
| 2 | Assigning the room               | 5 | Issuing the room key        |
| 3 | Registering passport             | 6 | Fulfilling special requests |



## CHECK – IN PROCEDURE – Full service hotel





# CHECK – IN PROCEDURE (continued)





## **ROOM ASSIGNMENT - Room Statuses**

| HSK<br>STATUS  | FRONT DESK<br>STATUS | RESERVATION<br>STATUS |
|----------------|----------------------|-----------------------|
| CLEAN          | VACANT               | ARRIVAL               |
| DIRTY          | OCCUPIED             | ARRIVED               |
| OUT OF ORDER   |