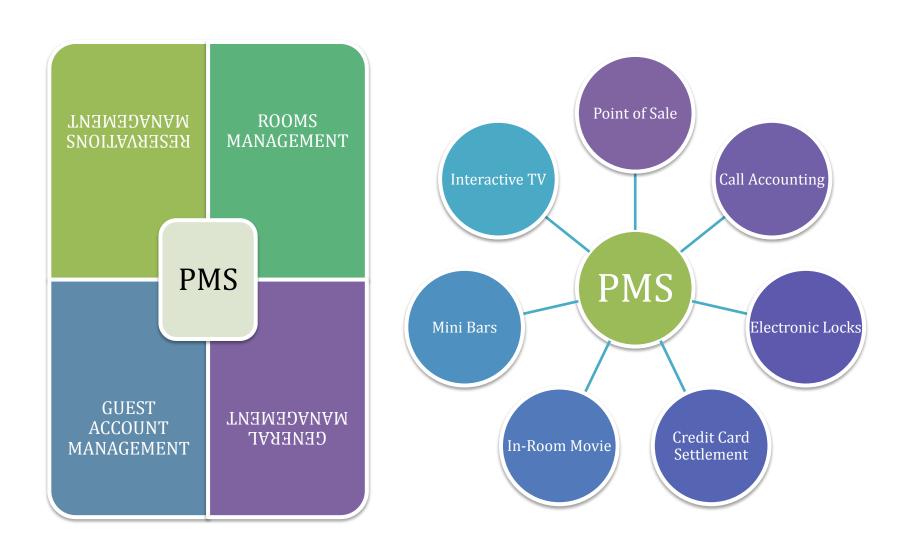

#### **HOTEL MANAGEMENT**

## **GUEST CYCLE - ARRIVAL**



## FRONT DESK – Design Alternatives









### PROPERTY MANAGEMENT SYSTEM



## FRONT DESK - SIX STEPS OF REGISTRATION

| 1 | Creating the registration record | 4 | Establishing MOP            |
|---|----------------------------------|---|-----------------------------|
| 2 | Assigning the room               | 5 | Issuing the room key        |
| 3 | Registering passport             | 6 | Fulfilling special requests |



## CHECK – IN PROCEDURE – Full service hotel





# CHECK – IN PROCEDURE (continued)





## **ROOM ASSIGNMENT - Room Statuses**

| HSK<br>STATUS  | FRONT DESK<br>STATUS | RESERVATION<br>STATUS |
|----------------|----------------------|-----------------------|
| CLEAN          | VACANT               | ARRIVAL               |
| DIRTY          | OCCUPIED             | ARRIVED               |
| OUT OF ORDER   |                      | STAYOVER