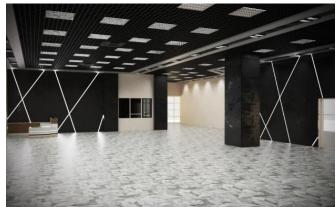

## RENAISSANCE FONTANKA, BC (class A)

Leasable area – 3 987 sqm Gross area – 4 703 sqm Putting into operation– 4Q 2019 Start of construction – 2017

## Location:

Central districtst, Zvenigorodskaya metro station

4, Vvedensky Channel

Project owner– Renaissance development Fit-out – final fit-out

Rental rate – 2000 Rub/sqm/month (incl. OPEX and incl. VAT)