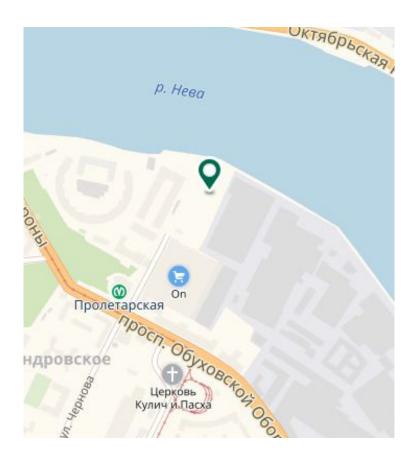

# TIME, BC (class A)

Leasable area – 29 500 sqm Gross area – 29 500 sqm Putting into operation– 2023 Start of construction – 2020 Construction permit is not obtained

## Location:

Nevsky district, Proletarskaya metro station 120, Obukhovskoy Oborony pr.

Project owner— Piramida D

Fit-out — ?

Rental rate — ? Rub/sqm/month

(incl. OPEX and incl. VAT)