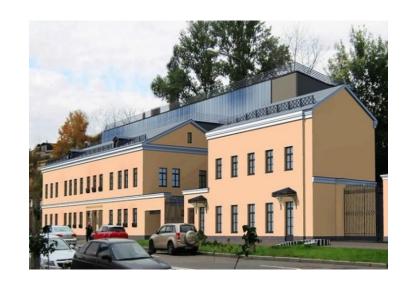

## RENAISSANCE FONTANKA, BC (class A)

Leasable area – 3 987 sqm Gross area – 4 703 sqm Putting into operation– 4Q 2019 Start of construction – 2017

## Location:

Central districtst, Zvenigorodskaya metro station

4, Vvedensky Channel

Project owner– Renaissance development Fit-out – final fit-out

Rental rate – 2000 Rub/sqm/month (incl. OPEX and incl. VAT)