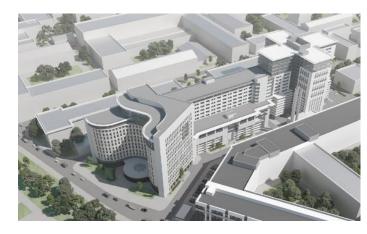

# 4<sup>th</sup> CASCADE, BC (class B+)

Leasable area – 31 500 sqm Gross area – 112 800 sqm Putting into operation– 3Q 2020 Start of construction – 2018

## Location:

Krasnogvardeysky district, Ladozskaya metro station 71, Zanevsky pr.

Project owner– Adamant Fit-out – Shell&Core

Rental rate – 1200 Rub/sqm/month (excl. OPEX and incl. VAT)