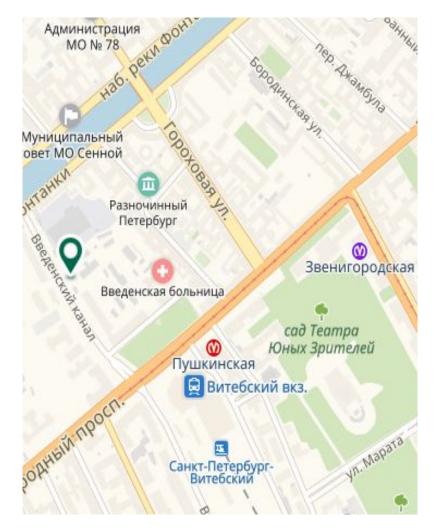

## Location:

Central districtst, Zvenigorodskaya metro station

4, Vvedensky Channel

Project owner– Renaissance development Fit-out – final fit-out

Rental rate – 2000 Rub/sqm/month (incl. OPEX and incl. VAT)