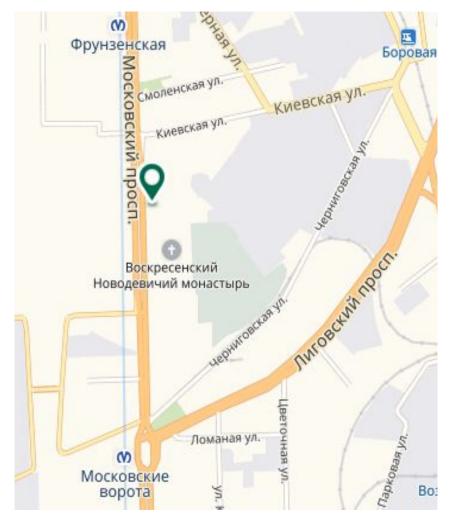

# PUSHNINA PALACE, BC (class B+)

Leasable area – 9 252 sqm Gross area – 11 353 sqm Putting into operation– 4Q 2019 Start of reconstruction – 1Q 2018

## Location:

Moscovsky district, Frynzenskaya and Moskovskie vorota metro stations 98, Moskovsky pr.

Project owner– Pushnoy dom Fit-out –Shell&Core

Rental rate – 1200 Rub/sqm/month (incl. OPEX and incl. VAT)