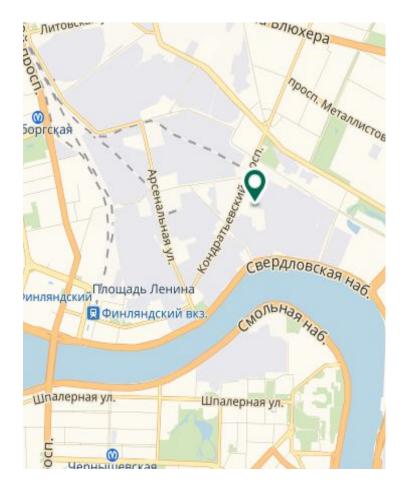

# GRAFFITI, BC (class B)

## PHASE 2

Leasable area – 10 000 sqm Gross area – 10 000 sqm Putting into operation– 4Q 2021 Start of construction – 2019-2020 ( only build-to-suit)

## Location:

Kalininsky district, vyborgskaya metro station 15, Kondratyevsky pr.

Project owner– land area owner
Fit-out –

Rental rate – ? Rub/sqm/month (incl. OPEX and incl. VAT)