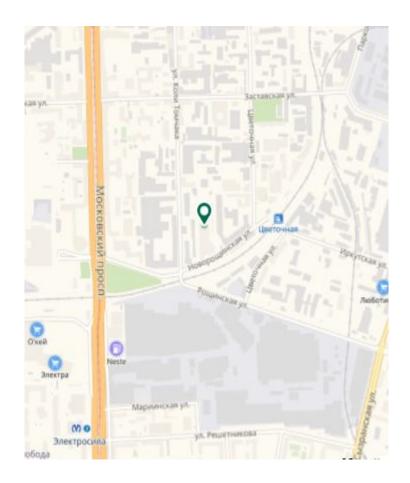

## PHASE 2

Leasable area – 15 417 sqm Gross area – 39 420 sqm Putting into operation– 4Q 2020 Start of construction – 2018

## Location:

Moscovsky district, Elektrosila metro station 4, Novoroshchinskaya str.

Project owner– Adamant Fit-out – Shell&Core

Rental rate – 1400 Rub/sqm/month (excl. OPEX and incl. VAT)