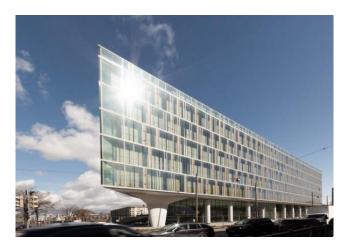

# TRINITY, BC (class A+)

Leasable area – 28 000 sqm Gross area – 28 000 sqm Putting into operation– 4Q 2021 Start of construction – 2019-2020

### Location:

Petrogradsky district, Chkalovskaya metro station 67, Pionerskaya str.

Project owner— GHP group Fit-out — Shell&Core

Rental rate – ? Rub/sqm/month (incl. OPEX and incl. VAT)

## PHASE 2