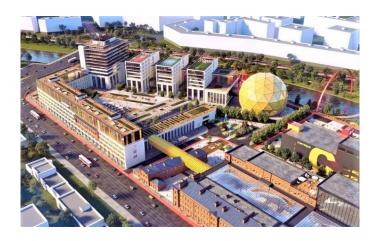

# SAN GALLY PARK, BC (class A+)

Leasable area – 40 700 sqm Gross area – 88 435 sqm Putting into operation– 4Q 2021 Start of construction – 2019-2020

Location:

Central district, Ligovskiy metro station 60-62, Ligovsky pr.

Project owner– EKE Fit-out –

Rental rate - 300 000 000 Rub/year/total area (excl. OPEX and excl. VAT)