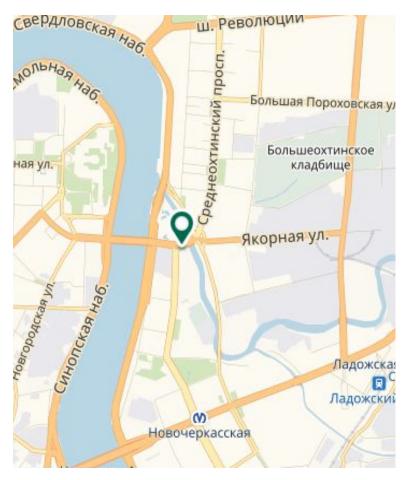

# ART PLAY, BC (class B)

Leasable area – 7 848 sqm Gross area – 90 000 sqm Putting into operation– 1Q 2020 Start of reconstruction – 2018

#### Location:

Krasnogvardeisky district, Novocherkaskaya metro station

3, Krasnogvardeiskaya sq

Project owner– Fit-out –

Rental rate – 1300-2000 Rub/sqm/month (incl. OPEX and incl. VAT)