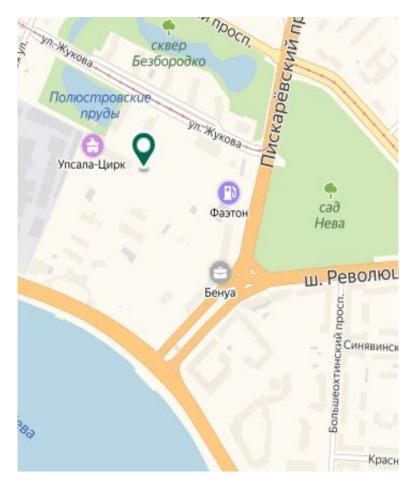

# POLYUSTROVO. BUILDING 35, BC (class B+)

Leasable area – 3 600 sqm Gross area – 4 583 sqm Putting into operation– 4Q 2019 Start of construction – 2017

Location:

Kalininsky district, Ploschad Lenina metro station 44B, Sverdlovskaya emb

Project owner— Teorema
Fit-out — final fit-out

Rental rate – 1900 Rub/sqm/month (incl. OPEX and incl. VAT)