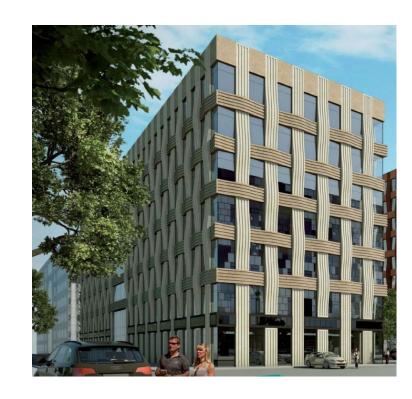

# ART PLAY, BC (class B)

Leasable area – 7 848 sqm Gross area – 90 000 sqm Putting into operation– 1Q 2020 Start of reconstruction – 2018

#### Location:

Krasnogvardeisky district, Novocherkaskaya metro station

3, Krasnogvardeiskaya sq

Project owner– Fit-out –

Rental rate – 1300-2000 Rub/sqm/month (incl. OPEX and incl. VAT)