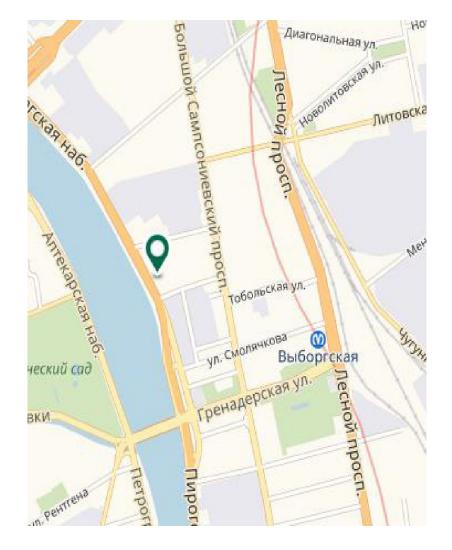

# STOCKHOLM, BC (class B)

Leasable area – 6 000 sqm Gross area – 7 794 sqm Putting into operation– 4Q 2019 Start of reconstruction – 1Q 2018

#### Location:

Vyborgsky district, Vyborgskaya metro station 45, Vyborgskaya emb.

Project owner— individual Fit-out — final fit-out

Rental rate – 1000 Rub/sqm/month (incl. OPEX and incl. VAT)