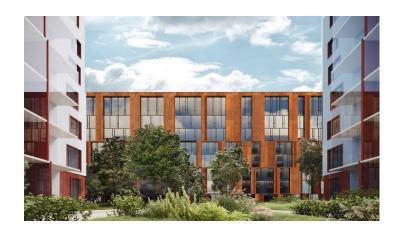

# DOM ROGOVA, BC (class A)

Leasable area – 6 608 sqm Gross area – 8 000 sqm Putting into operation– 4Q 2021 Start of construction – 2019

### Location:

Central district, Dostoevskaya metro station 3, Zagoorodny pr.

Project owner– Gazprom bank
Fit-out –

Rental rate – ? Rub/sqm/month (excl. OPEX and excl. VAT)