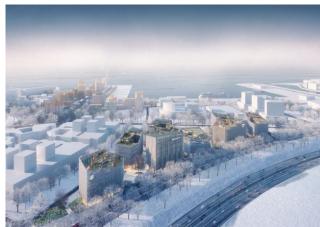

# GOLDEN CITY, BC (class A)

Leasable area – 8 000-100 000 sqm

Gross area – 8 000- 100 000 sqm

Putting into operation– 2023

Start of construction – 2020-2021 (only build-to-suit)

Project design is under development

Construction permit is not obtained

#### Location:

Vasileostrovsky district, Primorskaya metro station Artificially raised territory

Project owner— Glorex development Fit-out — ? Rental rate — ? Rub/sqm/month (incl. OPEX and incl. VAT)