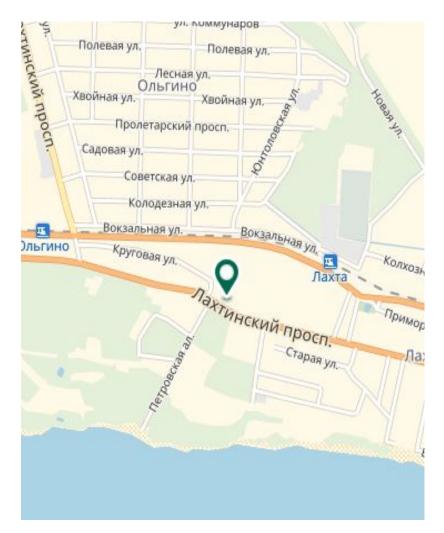

# BUSINESS BOX, BC (class B)

Leasable area – 15 748 sqm Gross area – 22 992 sqm Putting into operation– 4Q 2019 Start of construction – 2017

#### Location:

Primorsky district, Begovaya metro station 85, Lakhtinsky pr.

Project owner– Vector Fit-out – final fit-out

Rental rate – 1200 Rub/sqm/month (incl. OPEX and incl. VAT)