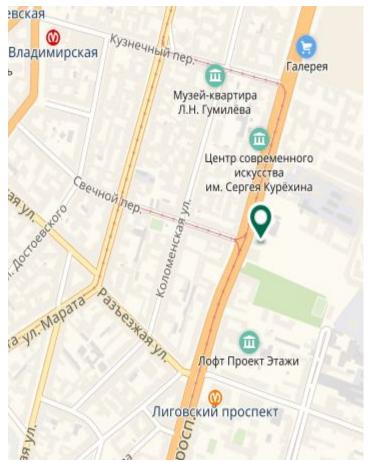

# SAN GALLY PARK, BC (class A+)

Leasable area – 40 700 sqm Gross area – 88 435 sqm Putting into operation– 4Q 2021 Start of construction – 2019-2020

Location:

Central district, Ligovskiy metro station 60-62, Ligovsky pr.

Project owner– EKE Fit-out –

Rental rate - 300 000 000 Rub/year/total area (excl. OPEX and excl. VAT)