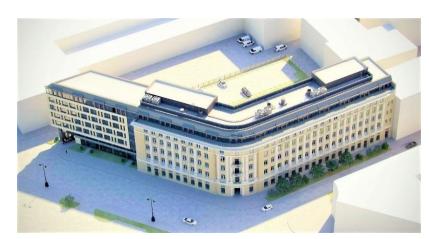

## NEVSKAYA RATUSHA, BC (class A)

Leasable area – 9 452 sqm Gross area – 10 500 sqm Putting into operation– 2022 Start of construction – 2019-2020

Location: Central district, Chernyshevskaya 11, Degtyarny lane

Project owner- VTB development Fit-out - Shell&Core

Rental rate – 2100 Rub/sqm/month (incl. OPEX and incl. VAT)