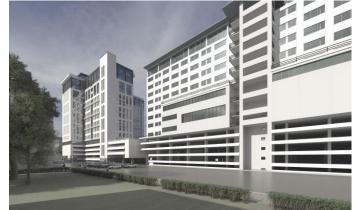

# 4<sup>th</sup> CASCADE, BC (class B+)

Leasable area – 31 500 sqm Gross area – 112 800 sqm Putting into operation– 3Q 2020 Start of construction – 2018

## Location:

Krasnogvardeysky district, Ladozskaya metro station 71, Zanevsky pr.

Project owner– Adamant Fit-out – Shell&Core

Rental rate – 1200 Rub/sqm/month (excl. OPEX and incl. VAT)