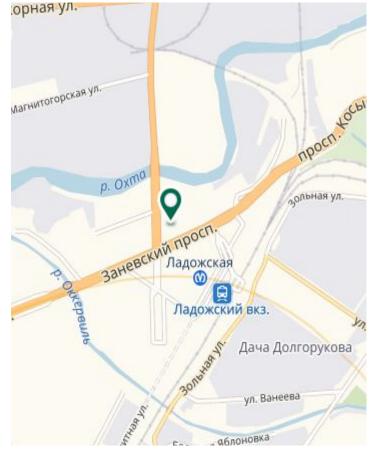

# 4<sup>th</sup> CASCADE, BC (class B+)

Leasable area – 31 500 sqm Gross area – 112 800 sqm Putting into operation– 3Q 2020 Start of construction – 2018

## Location:

Krasnogvardeysky district, Ladozskaya metro station 71, Zanevsky pr.

Project owner– Adamant Fit-out – Shell&Core

Rental rate – 1200 Rub/sqm/month (excl. OPEX and incl. VAT)