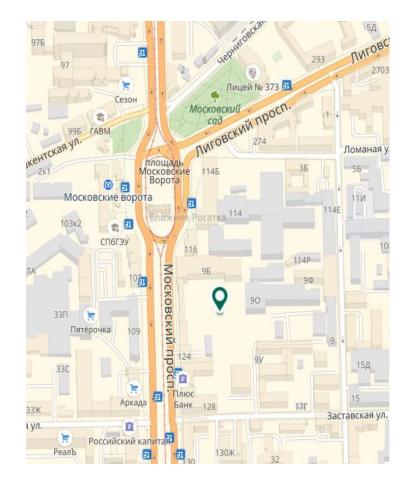

# PREMIER LIGA, BC (class A)

Leasable area – 15 500 sqm Gross area – 17 585 sqm Putting into operation– 4Q 2019

Start of construction – 2017

### Location:

Moscovsky district, Moscovskie vorota metro station 266, Ligovsky pr.

Project owner– No name Fit-out – final fit-out

Rental rate – 1500 Rub/sqm/month (incl. OPEX and incl. VAT)