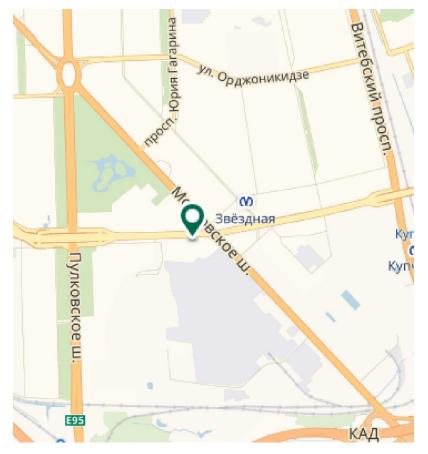

# DUNAISKY, BC (class B+)

Leasable area – 40 000 sqm

Gross area – 40 000 sqm

Putting into operation– 2022

Start of construction – 2020 (only build-to-suit)

Construction permit is not obtained

## Location:

Moskovsky district, Zvezdnaya metro station 76, Moskovskoye highway

Project owner— Solo Fit-out — ?

Rental rate – ? Rub/sqm/month (incl. OPEX and incl. VAT)