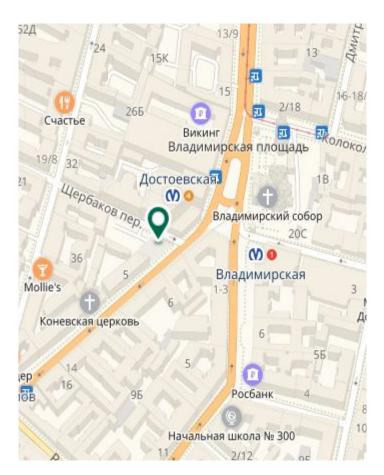

# DOM ROGOVA, BC (class A)

Leasable area – 6 608 sqm Gross area – 8 000 sqm Putting into operation– 4Q 2021 Start of construction – 2019

### Location:

Central district, Dostoevskaya metro station 3, Zagoorodny pr.

Project owner– Gazprom bank
Fit-out –

Rental rate – ? Rub/sqm/month (excl. OPEX and excl. VAT)