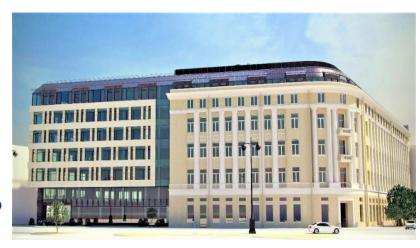

## NEVSKAYA RATUSHA, BC (class A)

Leasable area – 9 452 sqm Gross area – 10 500 sqm Putting into operation– 2022 Start of construction – 2019-2020

Location: Central district, Chernyshevskaya 11, Degtyarny lane

Project owner- VTB development Fit-out - Shell&Core

Rental rate – 2100 Rub/sqm/month (incl. OPEX and incl. VAT)