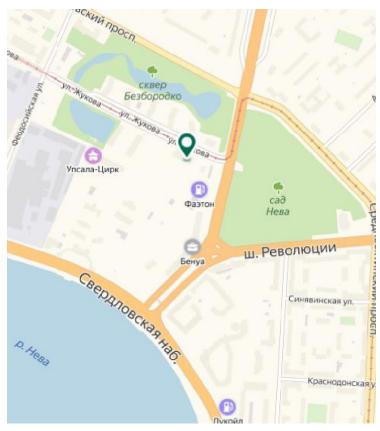

# POLYUSTROVO. BUILDING 35, BC (class B+)

Leasable area – 3 600 sqm Gross area – 4 583 sqm Putting into operation– 4Q 2019 Start of construction – 2017

Location:

Kalininsky district, Ploschad Lenina metro station 44B, Sverdlovskaya emb

Project owner— Teorema
Fit-out — final fit-out

Rental rate – 1900 Rub/sqm/month (incl. OPEX and incl. VAT)