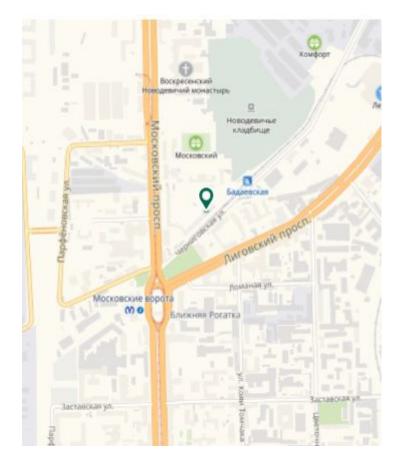

# PREMIER LIGA, BC (class A)

Leasable area – 15 500 sqm Gross area – 17 585 sqm Putting into operation– 4Q 2019

Start of construction – 2017

### Location:

Moscovsky district, Moscovskie vorota metro station 266, Ligovsky pr.

Project owner– No name Fit-out – final fit-out

Rental rate – 1500 Rub/sqm/month (incl. OPEX and incl. VAT)