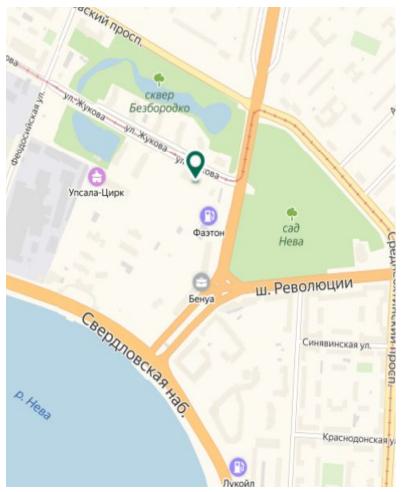

# POLYUSTROVO. BUILDING 35, BC (class B+)

Leasable area – 3 600 sqm Gross area – 4 583 sqm Putting into operation– 4Q 2019 Start of construction – 2017

Location:

Kalininsky district, Ploschad Lenina metro station 44B, Sverdlovskaya emb

Project owner— Teorema
Fit-out — final fit-out

Rental rate – 1900 Rub/sqm/month (incl. OPEX and incl. VAT)