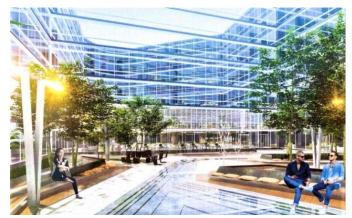

# 4<sup>th</sup> CASCADE, BC (class B+)

Leasable area – 31 500 sqm Gross area – 112 800 sqm Putting into operation– 3Q 2020 Start of construction – 2018

## Location:

Krasnogvardeysky district, Ladozskaya metro station 71, Zanevsky pr.

Project owner– Adamant Fit-out – Shell&Core

Rental rate – 1200 Rub/sqm/month (excl. OPEX and incl. VAT)