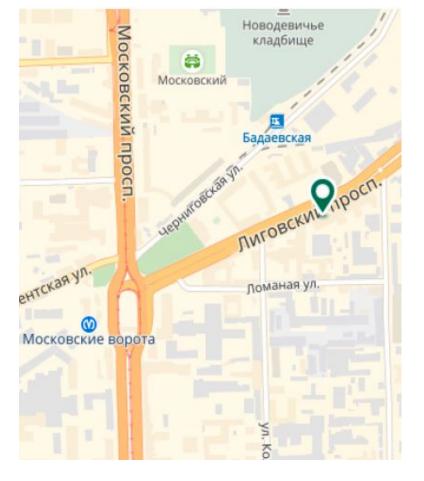

# PREMIER LIGA, BC (class A)

Leasable area – 15 500 sqm Gross area – 17 585 sqm Putting into operation– 4Q 2019

Start of construction – 2017

### Location:

Moscovsky district, Moscovskie vorota metro station 266, Ligovsky pr.

Project owner– No name Fit-out – final fit-out

Rental rate – 1500 Rub/sqm/month (incl. OPEX and incl. VAT)