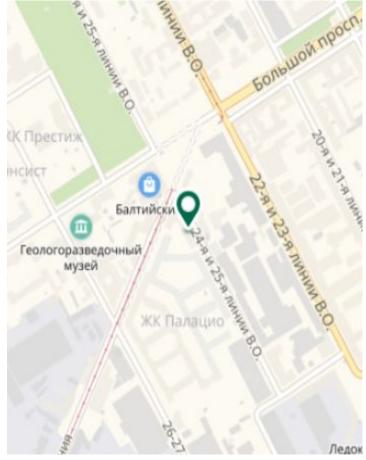

# 24<sup>th</sup> LINE OF VASILYEVSKY OSTROV, BC (class B+)

Leasable area – 9 600 sqm Gross area – 13 890 sqm Putting into operation– 3Q 2020 Start of reconstruction – 2019

## Location:

Vasileostrovsky district, Vasileostrovskaya metro station 15/2, 24<sup>th</sup> line V.O.

Project owner– Buhinger Fit-out – Shell&Core

Rental rate – 1500 Rub/sqm/month (incl. OPEX and incl. VAT)