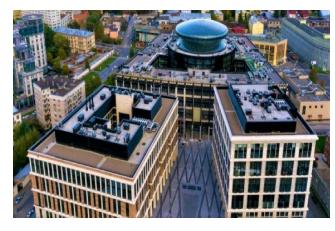

# SAN GALLY PARK, BC (class A+)

Leasable area – 40 700 sqm Gross area – 88 435 sqm Putting into operation– 4Q 2021 Start of construction – 2019-2020

Location:

Central district, Ligovskiy metro station 60-62, Ligovsky pr.

Project owner– EKE Fit-out –

Rental rate - 300 000 000 Rub/year/total area (excl. OPEX and excl. VAT)