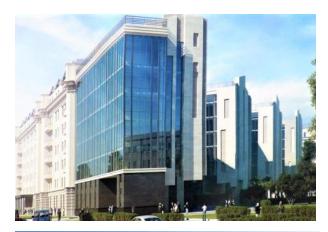

## RENAISSANCE FONTANKA, BC (class A)

Leasable area – 3 987 sqm Gross area – 4 703 sqm Putting into operation– 4Q 2019 Start of construction – 2017

## Location:

Central districtst, Zvenigorodskaya metro station

4, Vvedensky Channel

Project owner– Renaissance development Fit-out – final fit-out

Rental rate – 2000 Rub/sqm/month (incl. OPEX and incl. VAT)