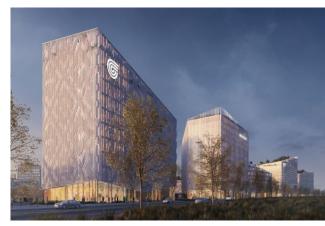

# MEDIKOV 7, BC (class B+)

Leasable area – 15 000 sqm Gross area – 15 000 sqm Putting into operation– 2022 Start of reconstruction – 2019-2020

## Location:

Petrogradsky district, Petrogradskaya metro station 7, Medikov pr.

Project owner- Key Fit-out - Shell&Core

Rental rate – ? Rub/sqm/month (incl. OPEX and incl. VAT)