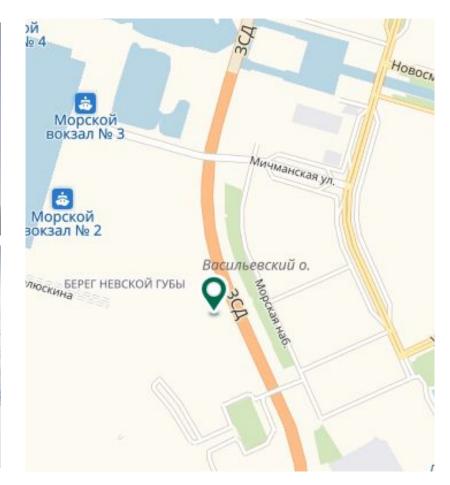

# TIME, BC (class A)

Leasable area – 29 500 sqm Gross area – 29 500 sqm Putting into operation– 2023 Start of construction – 2020 Construction permit is not obtained

## Location:

Nevsky district, Proletarskaya metro station 120, Obukhovskoy Oborony pr.

Project owner— Piramida D

Fit-out — ?

Rental rate — ? Rub/sqm/month

(incl. OPEX and incl. VAT)