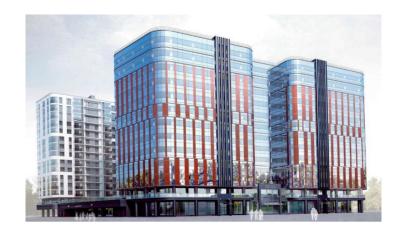

# 4<sup>th</sup> CASCADE, BC (class B+)

Leasable area – 31 500 sqm Gross area – 112 800 sqm Putting into operation– 3Q 2020 Start of construction – 2018

## Location:

Krasnogvardeysky district, Ladozskaya metro station 71, Zanevsky pr.

Project owner– Adamant Fit-out – Shell&Core

Rental rate – 1200 Rub/sqm/month (excl. OPEX and incl. VAT)