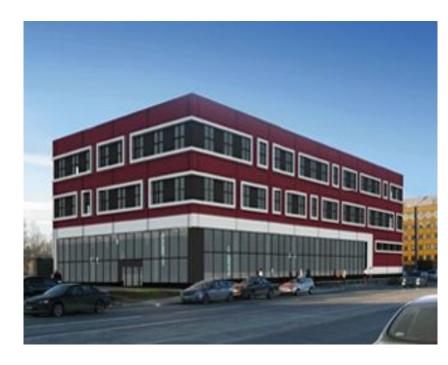

# POLYUSTROVO. BUILDING 35, BC (class B+)

Leasable area – 3 600 sqm Gross area – 4 583 sqm Putting into operation– 4Q 2019 Start of construction – 2017

Location:

Kalininsky district, Ploschad Lenina metro station 44B, Sverdlovskaya emb

Project owner— Teorema
Fit-out — final fit-out

Rental rate – 1900 Rub/sqm/month (incl. OPEX and incl. VAT)