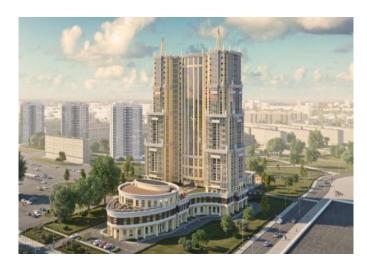

# BUSINESS BOX, BC (class B)

Leasable area – 15 748 sqm Gross area – 22 992 sqm Putting into operation– 4Q 2019 Start of construction – 2017

#### Location:

Primorsky district, Begovaya metro station 85, Lakhtinsky pr.

Project owner– Vector Fit-out – final fit-out

Rental rate – 1200 Rub/sqm/month (incl. OPEX and incl. VAT)