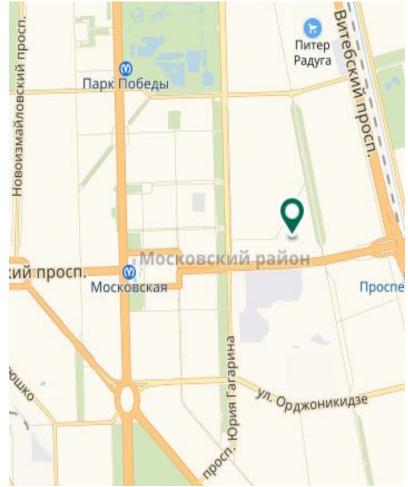

# PUSHNINA PALACE, BC (class B+)

Leasable area – 9 252 sqm Gross area – 11 353 sqm Putting into operation– 4Q 2019 Start of reconstruction – 1Q 2018

## Location:

Moscovsky district, Frynzenskaya and Moskovskie vorota metro stations 98, Moskovsky pr.

Project owner– Pushnoy dom Fit-out –Shell&Core

Rental rate – 1200 Rub/sqm/month (incl. OPEX and incl. VAT)