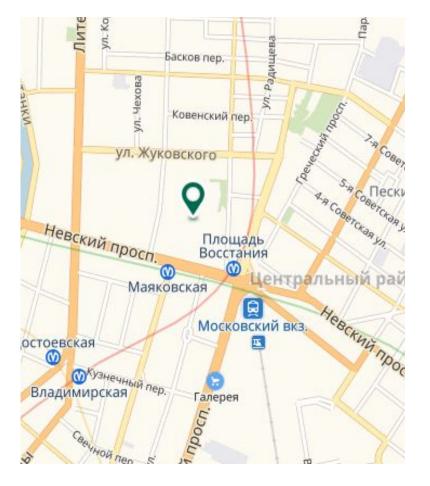

# STOCKHOLM, BC (class B)

Leasable area – 6 000 sqm Gross area – 7 794 sqm Putting into operation– 4Q 2019 Start of reconstruction – 1Q 2018

#### Location:

Vyborgsky district, Vyborgskaya metro station 45, Vyborgskaya emb.

Project owner— individual Fit-out — final fit-out

Rental rate – 1000 Rub/sqm/month (incl. OPEX and incl. VAT)