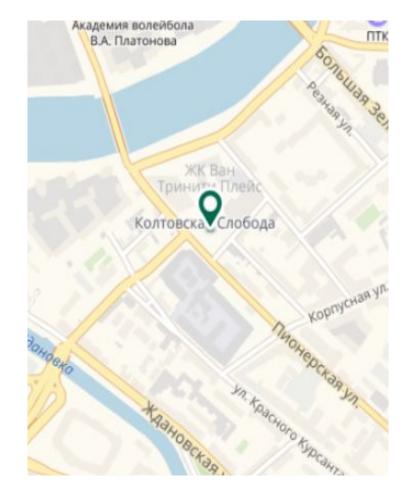

# TRINITY, BC (class A+)

Leasable area – 28 000 sqm Gross area – 28 000 sqm Putting into operation– 4Q 2021 Start of construction – 2019-2020

### Location:

Petrogradsky district, Chkalovskaya metro station 67, Pionerskaya str.

Project owner— GHP group Fit-out — Shell&Core

Rental rate – ? Rub/sqm/month (incl. OPEX and incl. VAT)

## PHASE 2