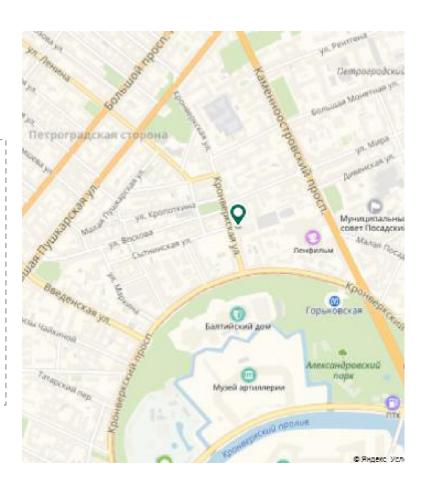

## KRONVERSKAYA 5, BC (class A)

Leasable area – 15 000 sqm

Gross area – 15 000 sqm

Putting into operation– 2022

Start of reconstruction – 2020-2021

Project design is under development

The owner has a long term LA with Perekrestok shop and cant start reconstruction work in the first two years

Location:

Petrogradsky district, Gorkovskaya 5, Kronverskaya str.

Project owner— Light house
Fit-out — ?
Rental rate — ? Rub/sqm/month
(incl. OPEX and incl. VAT)

Project design is under development