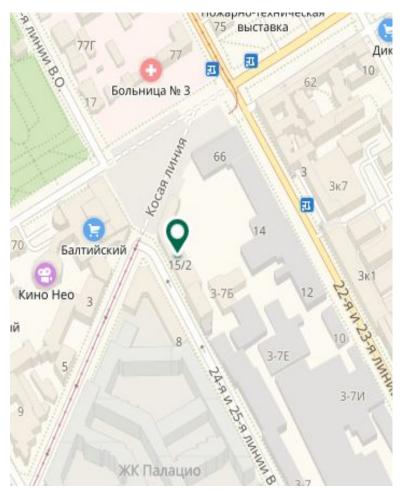

# 24<sup>th</sup> LINE OF VASILYEVSKY OSTROV, BC (class B+)

Leasable area – 9 600 sqm Gross area – 13 890 sqm Putting into operation– 3Q 2020 Start of reconstruction – 2019

## Location:

Vasileostrovsky district, Vasileostrovskaya metro station 15/2, 24<sup>th</sup> line V.O.

Project owner– Buhinger Fit-out – Shell&Core

Rental rate – 1500 Rub/sqm/month (incl. OPEX and incl. VAT)