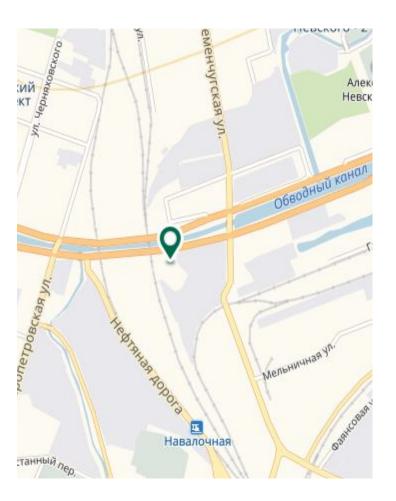

# OBVODNY 28, BC (class B)

Leasable area – 15 375 sqm Gross area – 16 400 sqm Putting into operation– 1Q 2020 Start of construction – 2018

## Location:

Nevsky District Obvodniy canal metro station 28, Obvodny Canal emb.

Project owner— Navigator Fit-out — final fit-out

Rental rate – 1000 Rub/sqm/month (incl. OPEX and incl. VAT)