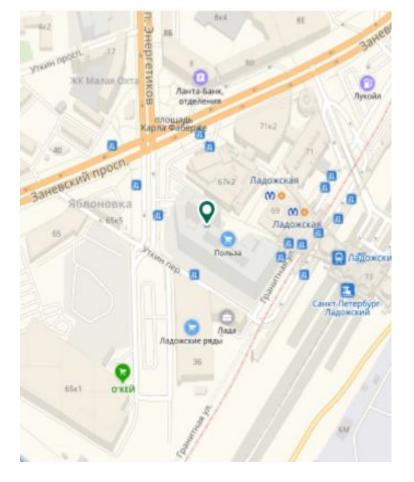

# 4<sup>th</sup> CASCADE, BC (class B+)

Leasable area – 31 500 sqm Gross area – 112 800 sqm Putting into operation– 3Q 2020 Start of construction – 2018

## Location:

Krasnogvardeysky district, Ladozskaya metro station 71, Zanevsky pr.

Project owner– Adamant Fit-out – Shell&Core

Rental rate – 1200 Rub/sqm/month (excl. OPEX and incl. VAT)