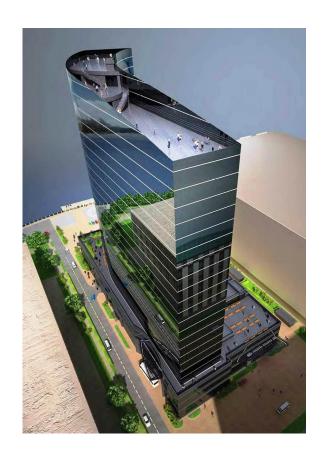

# SAN GALLY PARK, BC (class A+)

Leasable area – 40 700 sqm Gross area – 88 435 sqm Putting into operation– 4Q 2021 Start of construction – 2019-2020

Location:

Central district, Ligovskiy metro station 60-62, Ligovsky pr.

Project owner– EKE Fit-out –

Rental rate - 300 000 000 Rub/year/total area (excl. OPEX and excl. VAT)