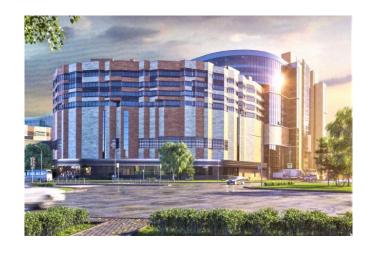

No name Fit-out — final fit-out

Rental rate – 1750 Rub/sqm/month (incl. OPEX and incl. VAT)









# CHERNIGOVSKAYA 8, BC (class A)

Leasable area – 42 655 sqm Gross area – 62 344 sqm Putting into operation– 4Q 2020 Start of reconstruction – 2018

## Location:

Moscovsky district, Moskovskie vorota metro station 9, Koli Tomchaka str.

Project owner– Adamant Fit-out – Shell&Core

Rental rate – 1400 Rub/sqm/month (incl. OPEX and excl. VAT)









# 4<sup>th</sup> CASCADE, BC (class B+)

Leasable area – 31 500 sqm Gross area – 112 800 sqm Putting into operation– 3Q 2020 Start of construction – 2018

## Location:

Krasnogvardeysky district, Ladozskaya metro station 71, Zanevsky pr.

Project owner– Adamant Fit-out – Shell&Core

Rental rate – 1200 Rub/sqm/month (excl. OPEX and incl. VAT)









# SOBRANIE, BC (class B+)

## PHASE 2

Leasable area – 15 417 sqm Gross area – 39 420 sqm Putting into operation– 4Q 2020 Start of construction – 2018

## Location:

Moscovsky district, Elektrosila metro station 4, Novoroshchinskaya str.

Project owner– Adamant Fit-out – Shell&Core

Rental rate – 1400 Rub/sqm/month (excl. OPEX and incl. VAT)









# 24<sup>th</sup> LINE OF VASILYEVSKY OSTROV, BC (class B+)

Leasable area – 9 600 sqm Gross area – 13 890 sqm Putting into operation– 3Q 2020 Start of reconstruction – 2019

## Location:

Vasileostrovsky district, Vasileostrovskaya metro station 15/2, 24<sup>th</sup> line V.O.

Project owner– Buhinger Fit-out – Shell&Core

Rental rate – 1500 Rub/sqm/month (incl. OPEX and incl. VAT)









# AMBER HALL, BC (class B+)

## PHASE 2

Lea