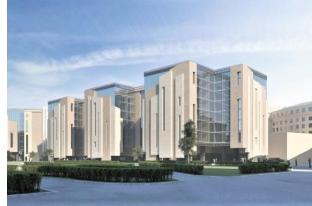

# PREMIER LIGA, BC (class A)

Leasable area – 15 500 sqm Gross area – 17 585 sqm Putting into operation– 4Q 2019

Start of construction – 2017

### Location:

Moscovsky district, Moscovskie vorota metro station 266, Ligovsky pr.

Project owner– No name Fit-out – final fit-out

Rental rate – 1500 Rub/sqm/month (incl. OPEX and incl. VAT)