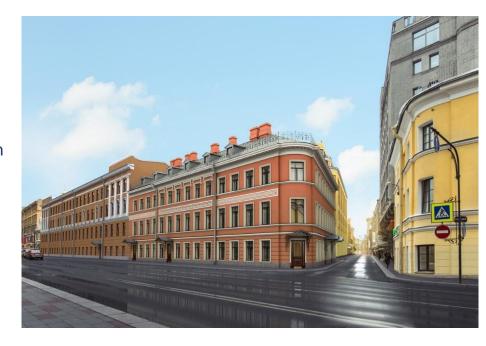

# DOM ROGOVA, BC (class A)

Leasable area – 6 608 sqm Gross area – 8 000 sqm Putting into operation– 4Q 2021 Start of construction – 2019

### Location:

Central district, Dostoevskaya metro station 3, Zagoorodny pr.

Project owner– Gazprom bank
Fit-out –

Rental rate – ? Rub/sqm/month (excl. OPEX and excl. VAT)