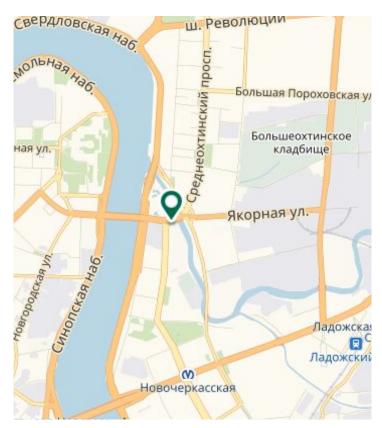

# POLYUSTROVO. BUILDING 35, BC (class B+)

Leasable area – 3 600 sqm Gross area – 4 583 sqm Putting into operation– 4Q 2019 Start of construction – 2017

Location:

Kalininsky district, Ploschad Lenina metro station 44B, Sverdlovskaya emb

Project owner— Teorema
Fit-out — final fit-out

Rental rate – 1900 Rub/sqm/month (incl. OPEX and incl. VAT)