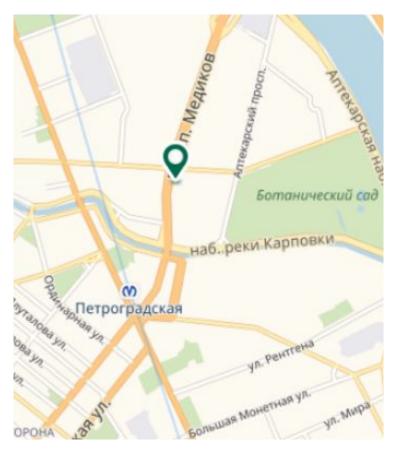

# MEDIKOV 7, BC (class B+)

Leasable area – 15 000 sqm Gross area – 15 000 sqm Putting into operation– 2022 Start of reconstruction – 2019-2020

## Location:

Petrogradsky district, Petrogradskaya metro station 7, Medikov pr.

Project owner- Key Fit-out - Shell&Core

Rental rate – ? Rub/sqm/month (incl. OPEX and incl. VAT)