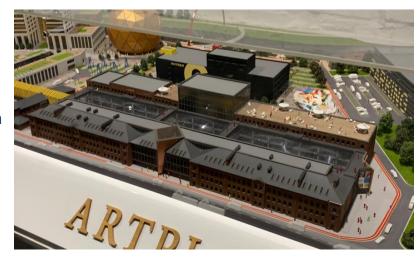

# ART PLAY, BC (class B)

Leasable area – 7 848 sqm Gross area – 90 000 sqm Putting into operation– 1Q 2020 Start of reconstruction – 2018

#### Location:

Krasnogvardeisky district, Novocherkaskaya metro station

3, Krasnogvardeiskaya sq

Project owner– Fit-out –

Rental rate – 1300-2000 Rub/sqm/month (incl. OPEX and incl. VAT)