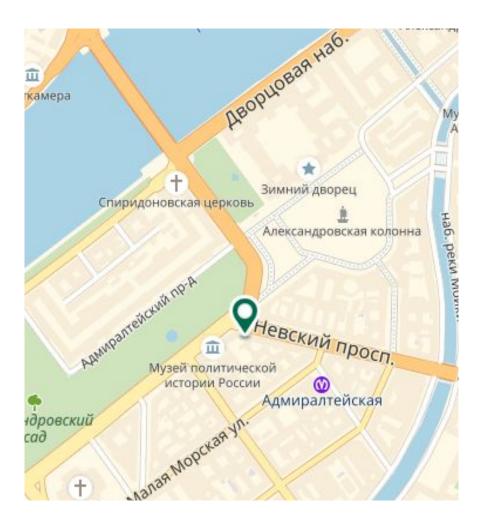

Leasable area – 5 600 sqm Gross area – 7 000 sqm Putting into operation– 4Q 2019 Start of reconstruction – 2018

Location:

Central district, Admiralteyskaya metro station 1, Nevsky pr.

Project owner– LSR Fit-out – Shell&Core

Rental rate – 5000 Rub/sqm/month (incl. OPEX and incl. VAT)