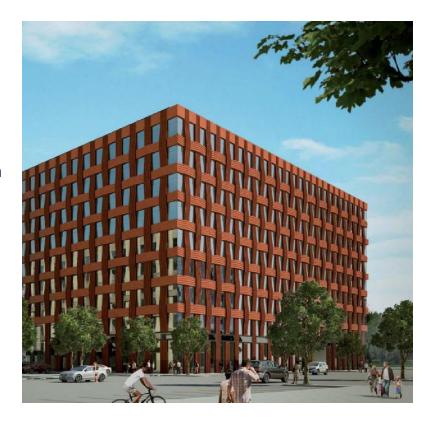

# POLYUSTROVO. BUILDING 35, BC (class B+)

Leasable area – 3 600 sqm Gross area – 4 583 sqm Putting into operation– 4Q 2019 Start of construction – 2017

Location:

Kalininsky district, Ploschad Lenina metro station 44B, Sverdlovskaya emb

Project owner— Teorema
Fit-out — final fit-out

Rental rate – 1900 Rub/sqm/month (incl. OPEX and incl. VAT)