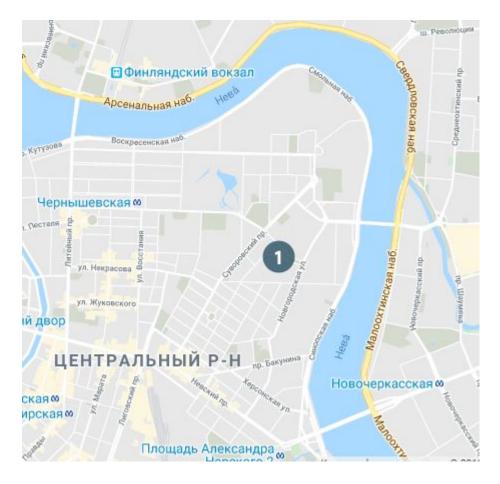

## NEVSKAYA RATUSHA, BC (class A)

Leasable area – 9 452 sqm Gross area – 10 500 sqm Putting into operation– 2022 Start of construction – 2019-2020

Location: Central district, Chernyshevskaya 11, Degtyarny lane

Project owner- VTB development Fit-out - Shell&Core

Rental rate – 2100 Rub/sqm/month (incl. OPEX and incl. VAT)