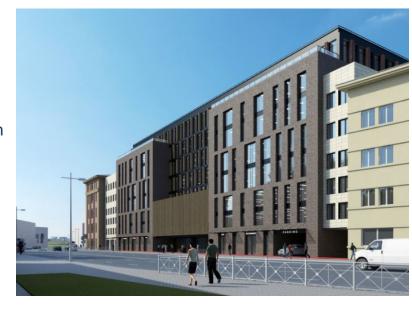

# DUNAISKY, BC (class B+)

Leasable area – 40 000 sqm

Gross area – 40 000 sqm

Putting into operation– 2022

Start of construction – 2020 (only build-to-suit)

Construction permit is not obtained

## Location:

Moskovsky district, Zvezdnaya metro station 76, Moskovskoye highway

Project owner— Solo Fit-out — ?

Rental rate – ? Rub/sqm/month (incl. OPEX and incl. VAT)