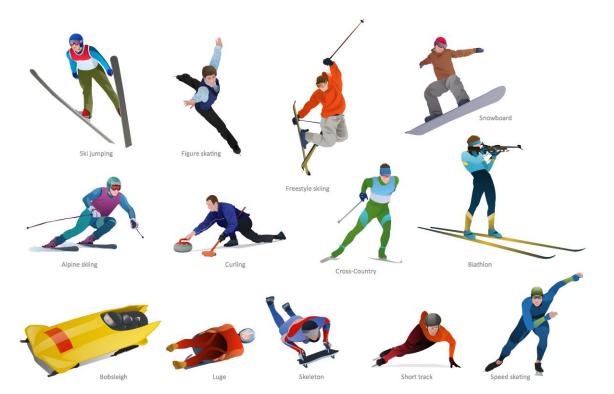

- What orange vegetable is used to make a snowman's nose?
- · A. Carrot
- B. Pumpkin
- · C. Squash
- D. Daikon

- What winter sport is done on ice?
- A. Skateboarding
- B. Skiing
- · C. Snowboarding
- D. Skating