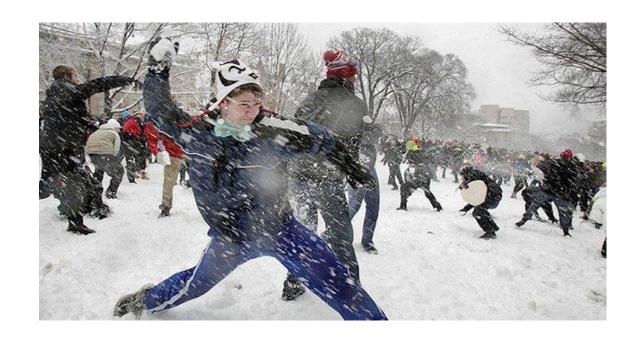

- What do you use when you fight with snow?
- · A. Rockballs
- B. Iceballs
- · C. Snowballs
- D. Mudballs

- What is Canada's national winter sport?
- A. Skiing
- B. Skating
- C. Ice Fishing
- D. Ice Hockey