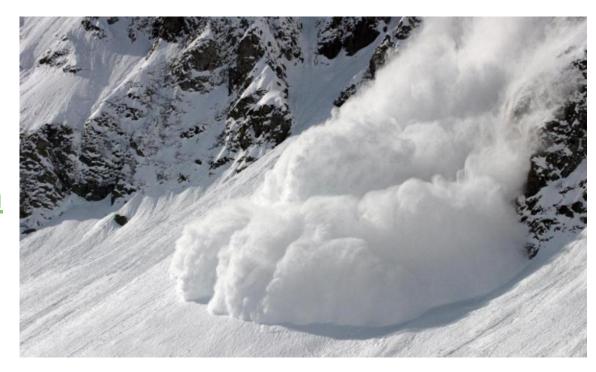

What do you call a snow storm?

· A. Blizzard

B. Icicle

o C. Slush

D. Frost

- What do you call it when snow comes sliding down a mountain?
  - A. Mudslide
  - B. Rockslide
  - C. Snow Storm
  - D. Avalanche