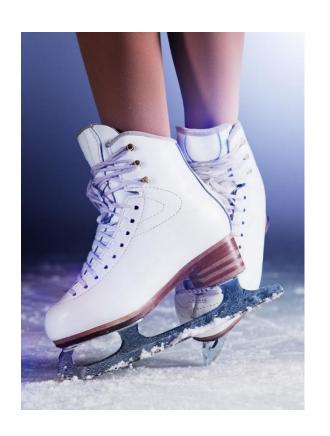

- What do you wear to keep your head warm?
- A. Winter Gloves
- B. Snowboots
- C. Stocking Cap
- D. Muffler / Scarf

- What do you wear on your feet when you go on ice?
  - A. Sandals
  - B. Slippers
  - °C. Shoes
  - D. Skates