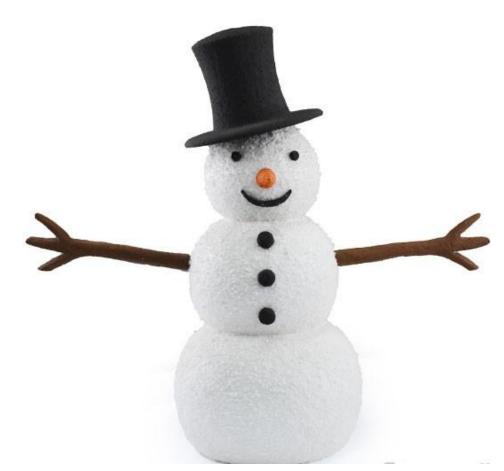

- What do you wear to protect your eyes when you ski?
- · A. Googles
- B. Goggles
- · C. Giggles
  - D. Gaggles

- What do you call a person made from snow?
- A. Yeti
- B. Snowperson
- · C. Snowball
- D. Snowman

- What orange vegetable is used to make a snowman's nose?
- · A. Carrot
- B. Pumpkin
- · C. Squash
- D. Daikon

- What winter sport is done on ice?
- A. Skateboarding
- B. Skiing
- · C. Snowboarding
- D. Skating