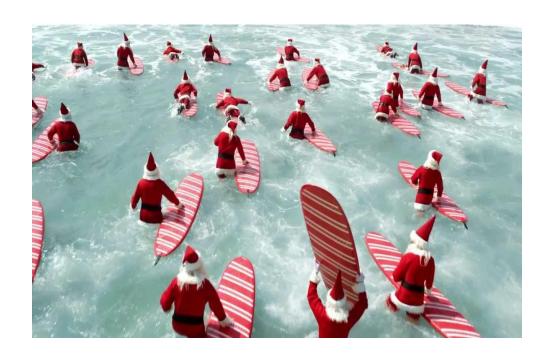

- In what country can you see Santa Claus surfing during Christmas?
  - · A. America
  - B. The Philippines
  - C. New Zealand
  - D. Australia

- In America and Canada who gives gifts to children?
- A. Santa Claus
- **B.** Father Christmas
- · C. Saint Nicholas
- D. Kris Kringle