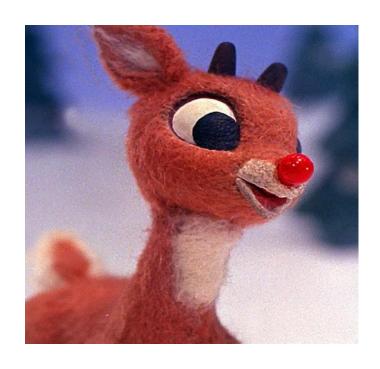

- Where do Americans think Santa Claus lives?
- A. In the South Pole
- B. In the North Pole
- °C. In Alaska
- D. In Greenland

- What is the name of the reindeer with a red nose?
  - · A. Chopper
  - B. Rascal
  - C. Rundall
  - D. Rudolph