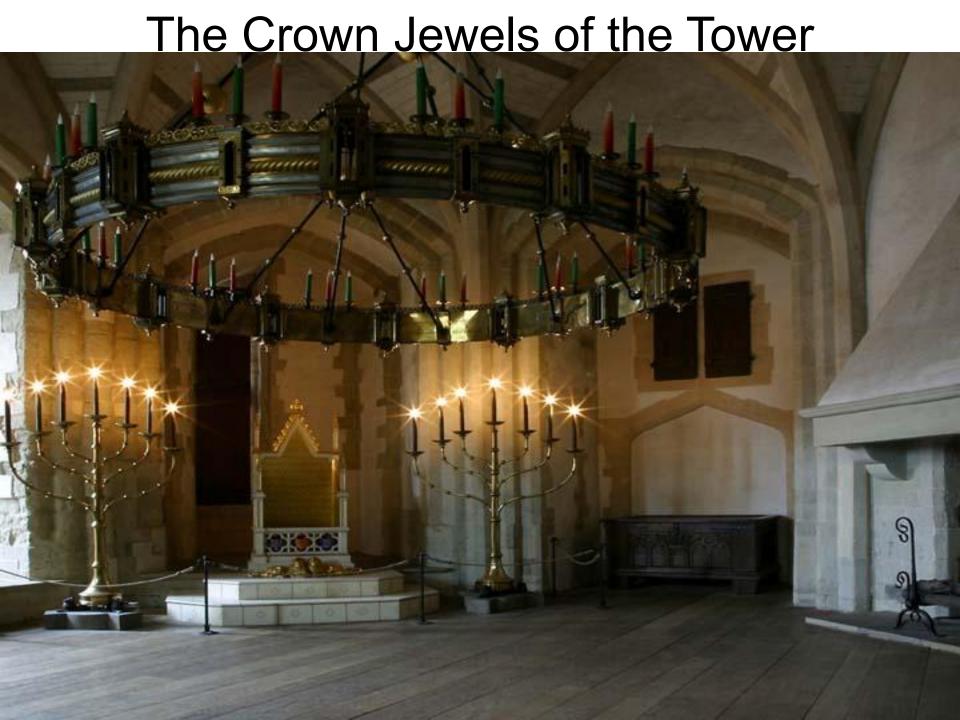

# the flag of Great Britain





## the Coat of Arms of England





Attractive landscape ( пейзаж) of England



## Deep valleys (долины)



## "Stonehenge"

one of the most prehistorical place





## Famous clock tower Big Ben



### The English call the Thames "The father of London"



### The monarch of Great Britain, Queen Elizabeth the second



# Buckingham Palace the official residence of the royal family



# Windsor castle the second famous Queen's home



### The Mall (street)

It joins the Buckingham Palace and Trafalgar Square



Covent Garden



Famous Trafalgar Square



### Piccadilly Circus





### Madame Tussaud's museum



### The National Gallery



#### The British museum



#### The Tower of London





Charming parks of London