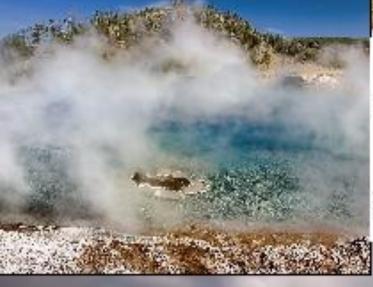

#### **Thermal pools**

Hot springs

### **Hot Springs**

#### **Grand Prismatic Spring**

Самый известный из горячих источников Йеллоустоунского национального парка - "Большой разноцветный источник" (Grand Prismatic Spring). Его размеры - около 80 на 90 метров, глубина - около 50 метров (самый большой в США и третий по размерам в мире горячий источник). За минуту из "Большого разноцветного источника" выливается более двух тысяч литров воды, температура которой около 70°С.