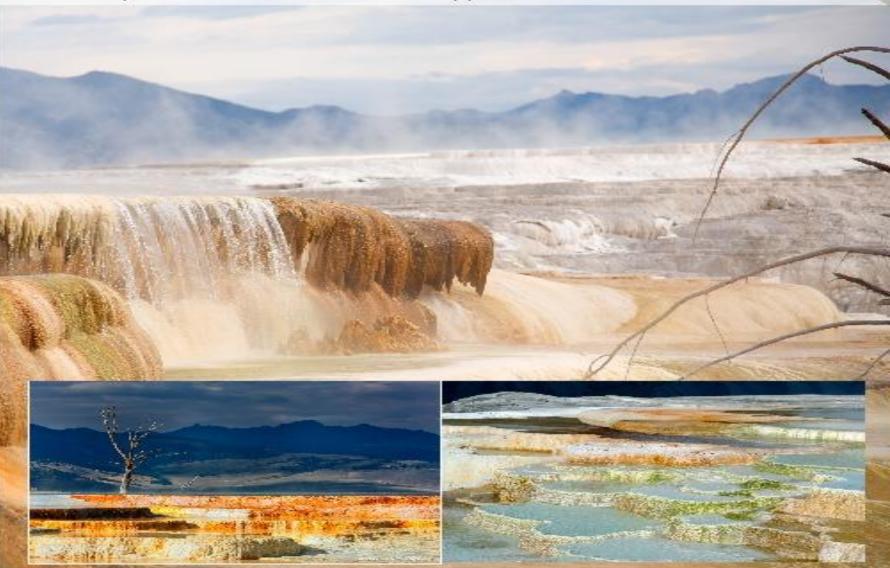

#### **Thermal Pools**

На севере парка расположены Мамонтовы горячие ключи. Многочисленные геотермальные источники образовали живописные террасы.

Каждой террасе присвоены имена: Юпитера, Минервы и другие. Особенно привлекательна по красоте терраса Юпитера. По крутому склону холма разноцветными каскадами спускаются шеренги белых, голубых, зеленых и желтых ваз и чаш из известкового туфа травертина. Чаши имеют размеры до 30 метров. Вода, стекая по стенам чаш, напоминают замершие водопады. Процесс образования террас не прекращается и связан с выпадением осадков растворенных солей кальция после охлаждения вод. Отложения проходят с поразительной быстротой и если, например, на сутки в воду опустить любой предмет, то на нем образуется корка кристаллов. За неделю прирост отложений достигает 1 сантиметра.