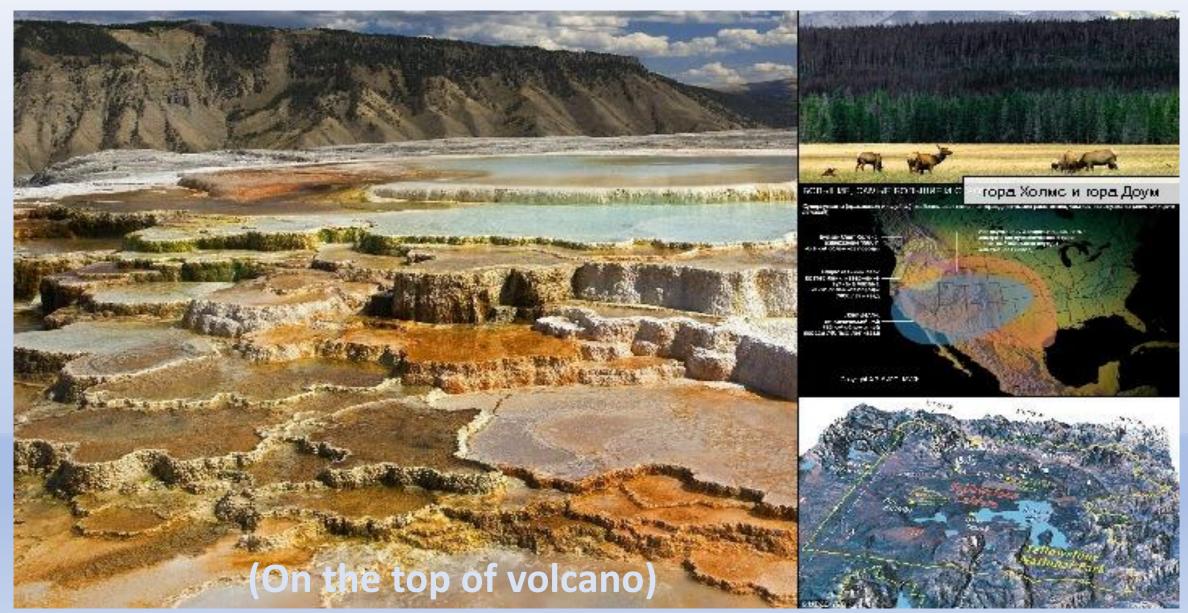

#### **Thermal Pools**

На севере парка расположены Мамонтовы горячие ключи. Многочисленные геотермальные источники образовали живописные террасы.

Каждой террасе присвоены имена: Юпитера, Минервы и другие. Особенно привлекательна по красоте терраса Юпитера. По крутому склону холма разноцветными каскадами спускаются шеренги белых, голубых, зеленых и желтых ваз и чаш из известкового туфа травертина. Чаши имеют размеры до 30 метров. Вода, стекая по стенам чаш, напоминают замершие водопады. Процесс образования террас не прекращается и связан с выпадением осадков растворенных солей кальция после охлаждения вод. Отложения проходят с поразительной быстротой и если, например, на сутки в воду опустить любой предмет, то на нем образуется корка кристаллов. За неделю прирост отложений достигает 1 сантиметра.

#### 39 species of mammals

- **Elks**
- **Grizzly bears**
- Deer
- **Foxes**
- Lynx
- **Wolves**
- Beaver-бобры
- П Rams-бараны

Млекопитающих в парке насчитывается 39 видов. Денали хорошо известен большой популяцией гризли и чёрного медведя. Широко распространены такие животные, как лоси, олени карибу, бараны Дала, волки, белки, лисы, боб ры. Единственный представитель амфибий на Аляске — обитающая в Денали древесная лягушка длиной около 6 см.