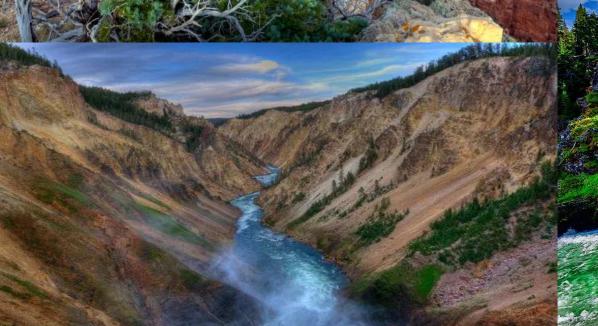

#### Waterfalls (300)

В парке почти триста водопадов, самый большой из них - Нижний водопад Йеллоустоуна (94 метра, почти в два раза выше знаменитого Ниагарского водопада). Реки парка прорезали два каньона, глубина Гранд-Каньона ("Большого каньона") реки Йеллоустоун достигает 275 метров.