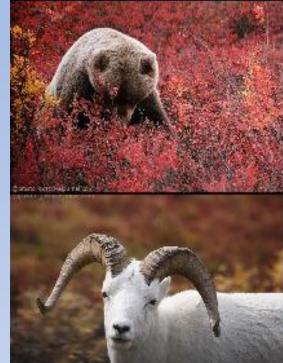

#### Fauna is very rich

вилорогие антилопы, снежные бараны и многие другие млекопитающие. Стадо бизонов Национального парка Йеллоустон является старейшим и крупнейшим в США. В парке живут более 300т видов птиц (в том числе и белоголовый орлан - один из символов США). В реках и озерах Йеллоустоуна очень много рыбы, среди которой особенно ценится рыболовами йеллоустоунский лосось.

#### 39 species of mammals

- **Elks**
- **Grizzly bears**
- Deer
- **Foxes**
- Lynx
- **Wolves**
- Beaver-бобры
- П Rams-бараны

Млекопитающих в парке насчитывается 39 видов. Денали хорошо известен большой популяцией гризли и чёрного медведя. Широко распространены такие животные, как лоси, олени карибу, бараны Дала, волки, белки, лисы, боб ры. Единственный представитель амфибий на Аляске — обитающая в Денали древесная лягушка длиной около 6 см.