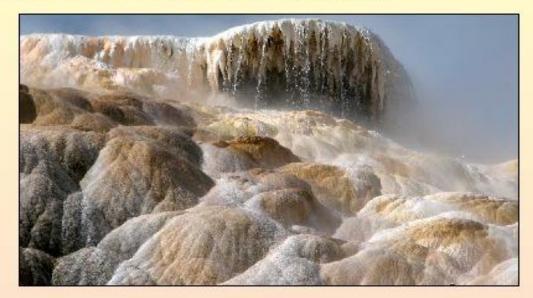

#### **Thermal Pools**

На севере парка расположены Мамонтовы горячие ключи. Многочисленные геотермальные источники образовали живописные террасы.

Каждой террасе присвоены имена: Юпитера, Минервы и другие. Особенно привлекательна по красоте терраса Юпитера. По крутому склону холма разноцветными каскадами спускаются шеренги белых, голубых, зеленых и желтых ваз и чаш из известкового туфа травертина. Чаши имеют размеры до 30 метров. Вода, стекая по стенам чаш, напоминают замершие водопады. Процесс образования террас не прекращается и связан с выпадением осадков растворенных солей кальция после охлаждения вод. Отложения проходят с поразительной быстротой и если, например, на сутки в воду опустить любой предмет, то на нем образуется корка кристаллов. За неделю прирост отложений достигает 1 сантиметра.