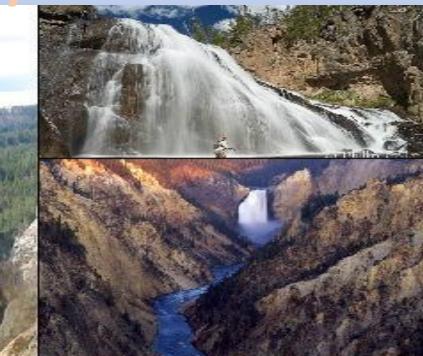

#### Waterfalls (300)

В парке почти триста водопадов, самый большой из них - Нижний водопад Йеллоустоуна (94 метра, почти в два раза выше знаменитого Ниагарского водопада). Реки парка прорезали два каньона, глубина Гранд-Каньона ("Большого каньона") реки Йеллоустоун достигает 275 метров.

# Grand Canoyer