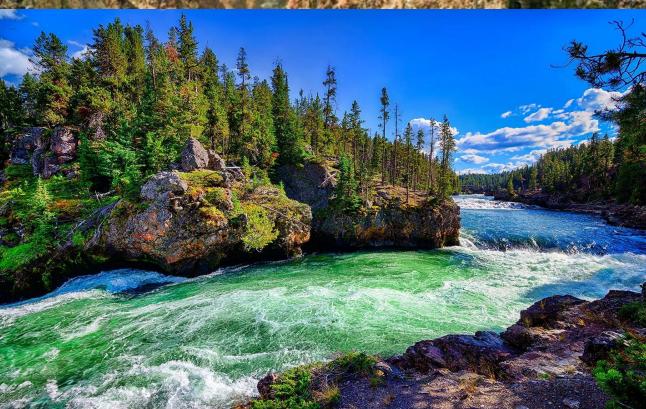

#### Waterfalls (300)

В парке почти триста водопадов, самый большой из них - Нижний водопад Йеллоустоуна (94 метра, почти в два раза выше знаменитого Ниагарского водопада). Реки парка прорезали два каньона, глубина Гранд-Каньона ("Большого каньона") реки Йеллоустоун достигает 275 метров.