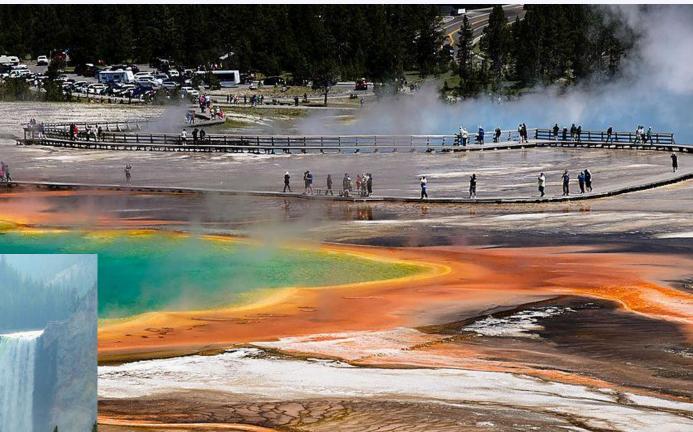

#### **Grand Prismatic Spring**

Самый известный из горячих источников Йеллоустоунского национального парка - "Большой разноцветный источник" (Grand Prismatic Spring). Его размеры - около 80 на 90 метров, глубина - около 50 метров (самый большой в США и третий по размерам в мире горячий источник). За минуту из "Большого разноцветного источника" выливается более двух тысяч литров воды, температура которой около 70°С.