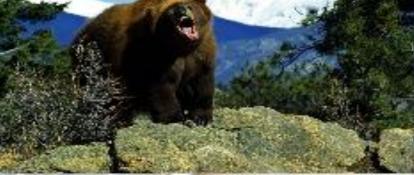

#### 39 species of mammals

- **Elks**
- **Grizzly bears**
- Deer
- **Foxes**
- Lynx
- **Wolves**
- Beaver-бобры
- П Rams-бараны

Млекопитающих в парке насчитывается 39 видов. Денали хорошо известен большой популяцией гризли и чёрного медведя. Широко распространены такие животные, как лоси, олени карибу, бараны Дала, волки, белки, лисы, боб ры. Единственный представитель амфибий на Аляске — обитающая в Денали древесная лягушка длиной около 6 см.