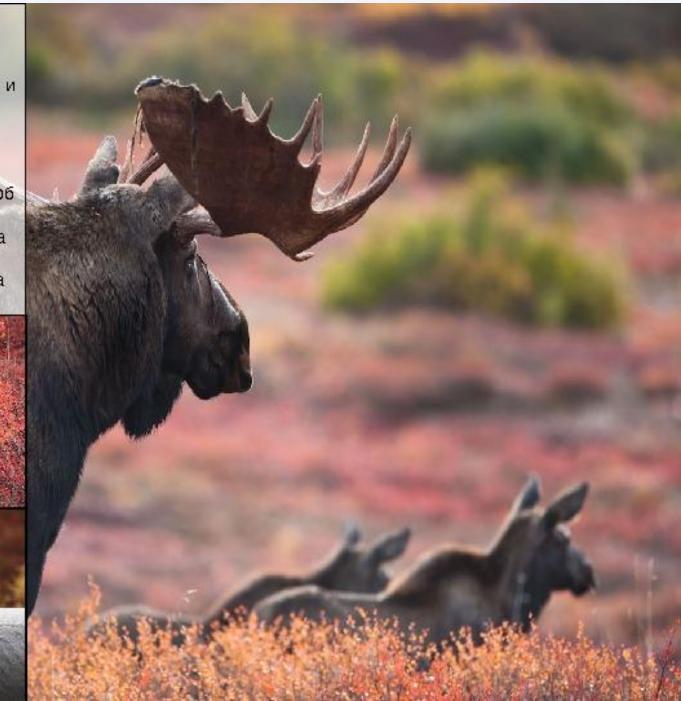

#### Fauna is very rich

вилорогие антилопы, снежные бараны и многие другие млекопитающие. Стадо бизонов Национального парка Йеллоустон является старейшим и крупнейшим в США. В парке живут более 300т видов птиц (в том числе и белоголовый орлан - один из символов США). В реках и озерах Йеллоустоуна очень много рыбы, среди которой особенно ценится рыболовами йеллоустоунский лосось.

#### 39 species of mammals

- **Elks**
- **Grizzly bears**
- Deer
- **Foxes**
- Lynx
- **Wolves**
- Beaver-бобры
- П Rams-бараны

Млекопитающих в парке насчитывается 39 видов. Денали хорошо известен большой популяцией гризли и чёрного медведя. Широко распространены такие животные, как лоси, олени карибу, бараны Дала, волки, белки, лисы, боб ры. Единственный представитель амфибий на Аляске — обитающая в Денали древесная лягушка длиной около 6 см.