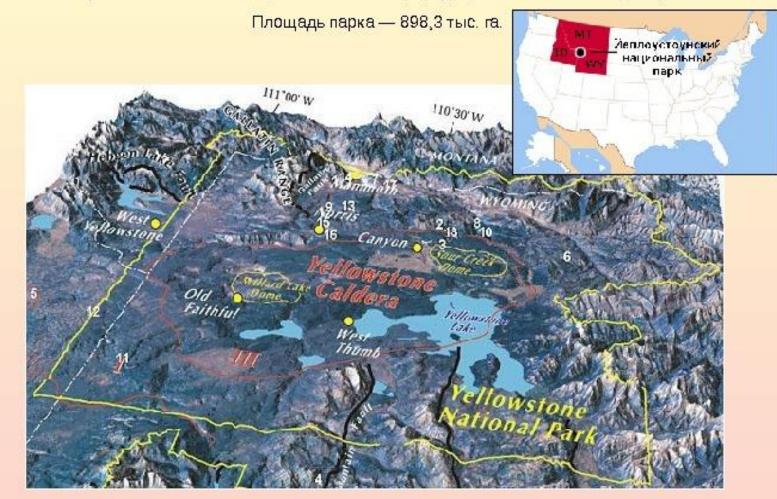

## Where is the Yellowstone National Park

The USA

□ Three states:

8980 km2
Was founded on the 1<sup>st</sup> of March 1872 Национальный парк Йеллоустон, или Йеллоустонский национальный парк (англ. Yellowstone National Park) — международный биосферный заповедник, объект Всемирного Наследия ЮНЕСКО, первый в мире национальный парк (основан 1 марта 1872 года). Находится в США, на территории штатов Вайоминг, Монтана и Айдахо. Парк знаменит многочисленными гейзерами и другими геотермическими объектами, богатой живой природой, живописными ландшафтами.

# Yellowstone supervolcano

mathematic states of Briss