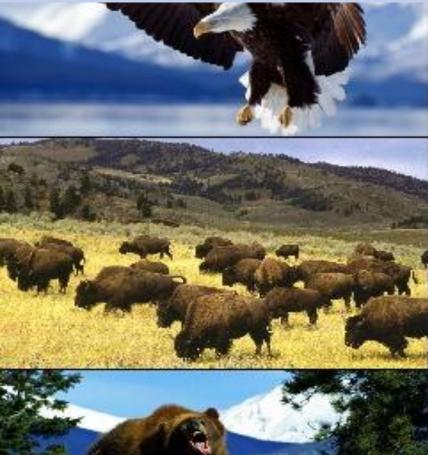

### Wildlife is unusual

река Танана и Озёра Вондер и Чильчукабена. Общее число видов растений в парке — около 650, включая разнообразные мхи, лишайники, гр ибы и водоросли. Южные и северные склоны Аляскинского хребта покрыты хвойными лесами. Встречаются листопадные деревья — берёза японская, тополь канадский, ольха. На открытых пространствах растут вереск, осоки, злаки, а также мхи и лишайники. Среди красивоцветущих трав в парке растут некоторые виды гиацинтоидеса, горечавки, золотарника, кипрея, люпина.

#### Fauna is very rich

вилорогие антилопы, снежные бараны и многие другие млекопитающие. Стадо бизонов Национального парка Йеллоустон является старейшим и крупнейшим в США. В парке живут более 300т видов птиц (в том числе и белоголовый орлан - один из символов США). В реках и озерах Йеллоустоуна очень много рыбы, среди которой особенно ценится рыболовами йеллоустоунский лосось.

#### **300 species of birds** EAGLES

#### 39 species of mammals

- **Elks**
- **Grizzly bears**
- Deer
- **Foxes**
- Lynx
- **Wolves**
- Beaver-бобры
- П Rams-бараны

Млекопитающих в парке насчитывается 39 видов. Денали хорошо известен большой популяцией гризли и чёрного медведя. Широко распространены такие животные, как лоси, олени карибу, бараны Дала, волки, белки, лисы, боб ры. Единственный представитель амфибий на Аляске — обитающая в Денали древесная лягушка длиной около 6 см.