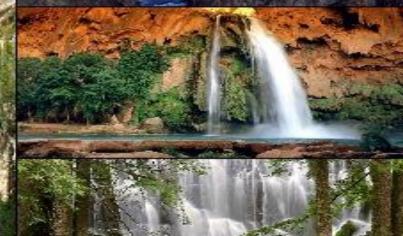

#### Waterfalls (300)

В парке почти триста водопадов, самый большой из них - Нижний водопад Йеллоустоуна (94 метра, почти в два раза выше знаменитого Ниагарского водопада). Реки парка прорезали два каньона, глубина Гранд-Каньона ("Большого каньона") реки Йеллоустоун достигает 275 метров.