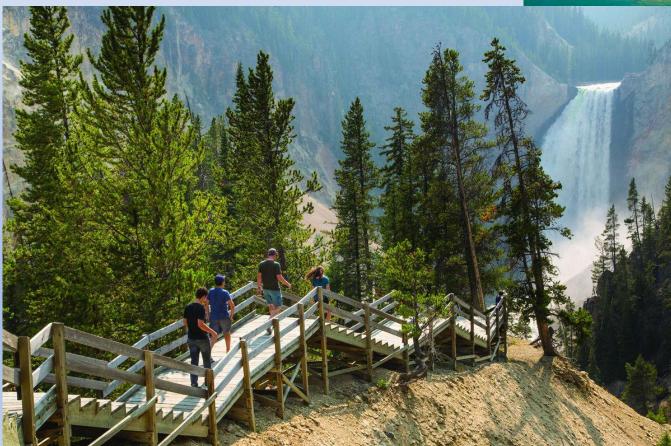

#### Waterfalls (300)

В парке почти триста водопадов, самый большой из них - Нижний водопад Йеллоустоуна (94 метра, почти в два раза выше знаменитого Ниагарского водопада). Реки парка прорезали два каньона, глубина Гранд-Каньона ("Большого каньона") реки Йеллоустоун достигает 275 метров.

# **Hiking trails**