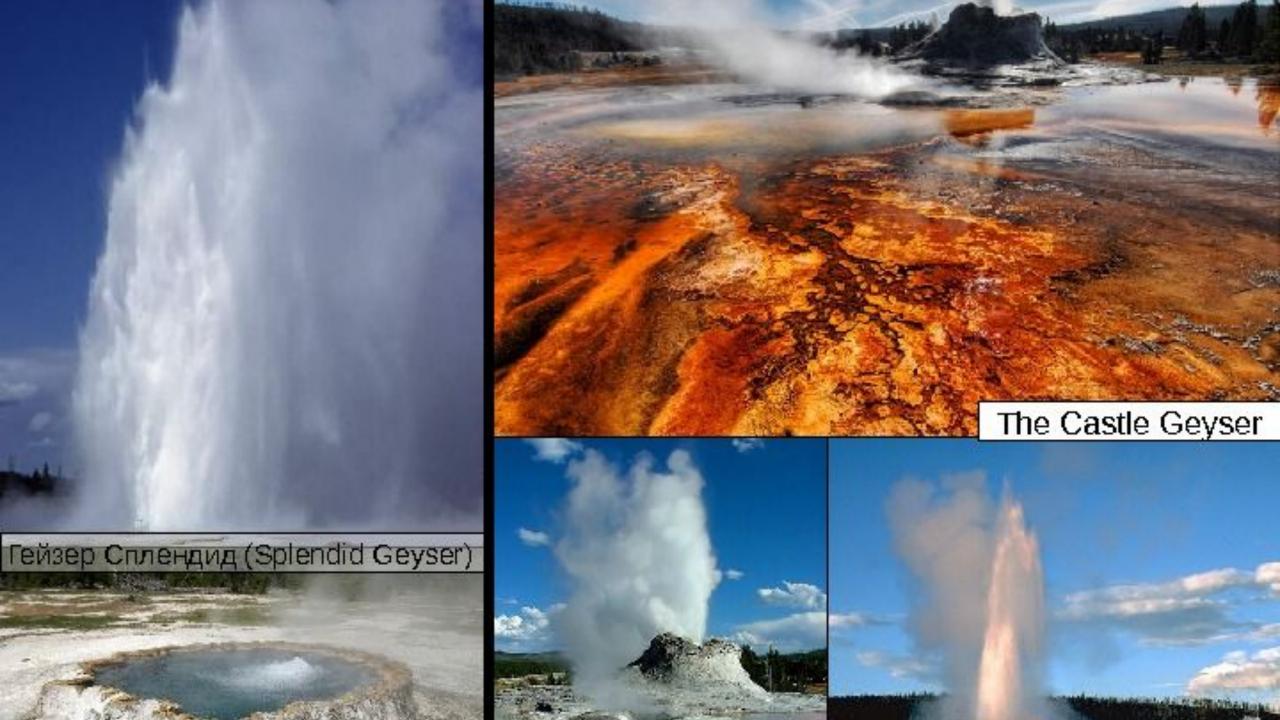

На территории парка находятся половина горячих источников и 2/3 гейзеров мира (~ 3х тысяч).

В Национальном парке Йеллоустон находится гейзер «Пароход» (The Steamboat Geyser). Это самый высокий из ныне активных гейзеров в мире. В ходе извержения его максимальная высота может достигать 90 метров, но в отличие от других гейзеров его извержение сложно предсказать.

# Old faithful

Самый известный и популярный у туристов гейзер Йеллоустона – «Старый служака» (Old Faithful). Он выбрасывает от четырнадцати до тридцати двух тысяч литров воды на высоту до 56 метров. Извержения "Старого служаки" происходят каждые полтора-два часа.

Ге**йзер Великий Фонтан** (The Great Fountain Geyser). Извергается каждые 9-15 часов на высоту от 22 до 67 м

Гейзер Эксэльсиз (Excelsior Geyser). На самом деле гейзе является горячим источником, а его извержение зафиксировано лиш один раз в 1888 г.

#### **The Great Fountain Geyser**

#### **The Exceisior Geyser**