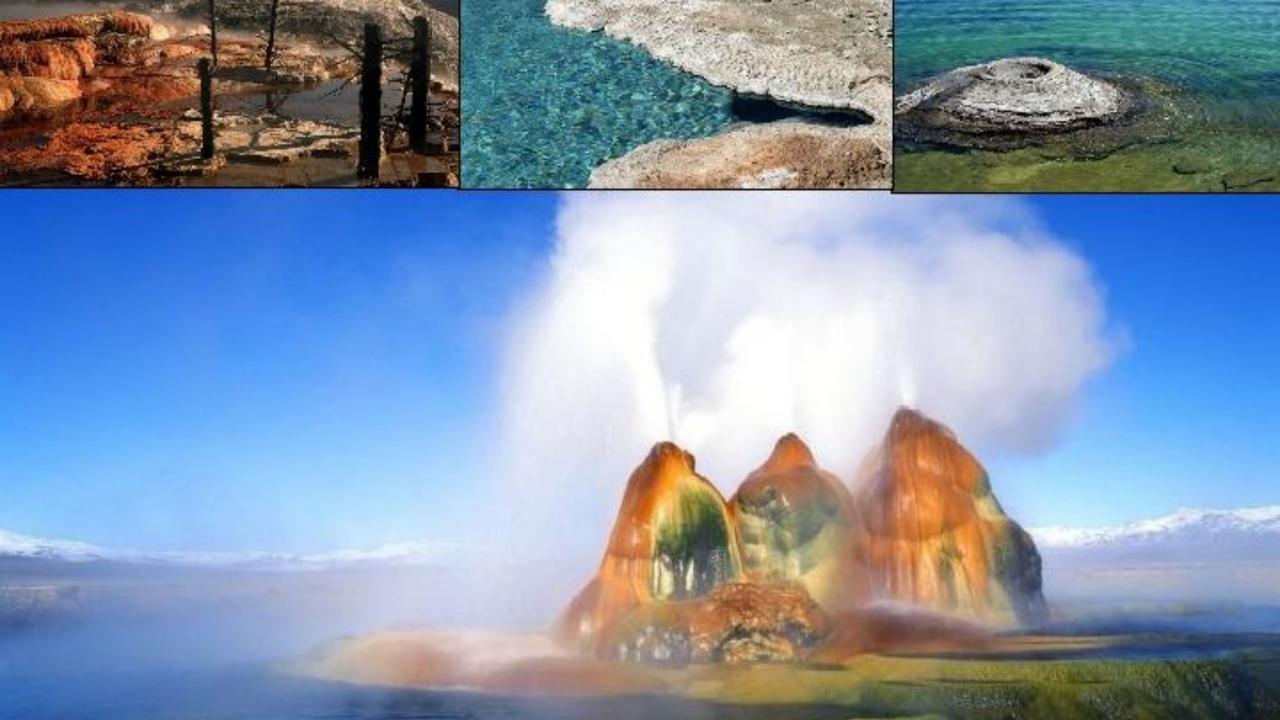

### **Hot Springs**

#### **Grand Prismatic Spring**

Самый известный из горячих источников Йеллоустоунского национального парка - "Большой разноцветный источник" (Grand Prismatic Spring). Его размеры - около 80 на 90 метров, глубина - около 50 метров (самый большой в США и третий по размерам в мире горячий источник). За минуту из "Большого разноцветного источника" выливается более двух тысяч литров воды, температура которой около 70°С.