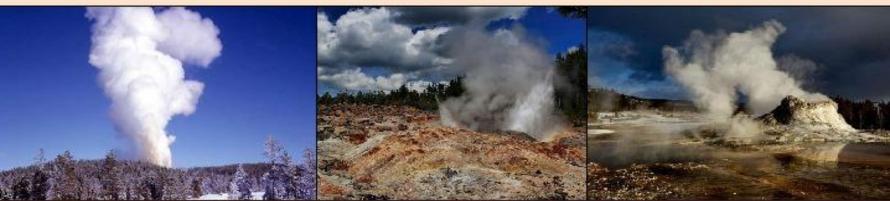

На территории парка находятся половина горячих источников и 2/3 гейзеров мира (~ 3х тысяч).

В Национальном парке Йеллоустон находится гейзер «Пароход» (The Steamboat Geyser). Это самый высокий из ныне активных гейзеров в мире. В ходе извержения его максимальная высота может достигать 90 метров, но в отличие от других гейзеров его извержение сложно предсказать.

#### □ Geysers

# Old faithful

Самый известный и популярный у туристов гейзер Йеллоустона – «Старый служака» (Old Faithful). Он выбрасывает от четырнадцати до тридцати двух тысяч литров воды на высоту до 56 метров. Извержения "Старого служаки" происходят каждые полтора-два часа.

Ге**йзер Великий Фонтан** (The Great Fountain Geyser). Извергается каждые 9-15 часов на высоту от 22 до 67 м

Гейзер Эксэльсиз (Excelsior Geyser). На самом деле гейзе является горячим источником, а его извержение зафиксировано лиш один раз в 1888 г.