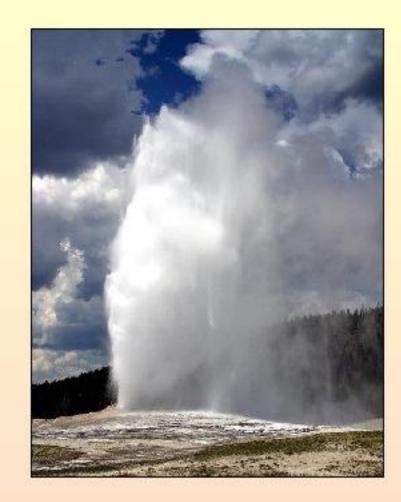

# Geysers

# Old faithful

Самый известный и популярный у туристов гейзер Йеллоустона – «Старый служака» (Old Faithful). Он выбрасывает от четырнадцати до тридцати двух тысяч литров воды на высоту до 56 метров. Извержения "Старого служаки" происходят каждые полтора-два часа.