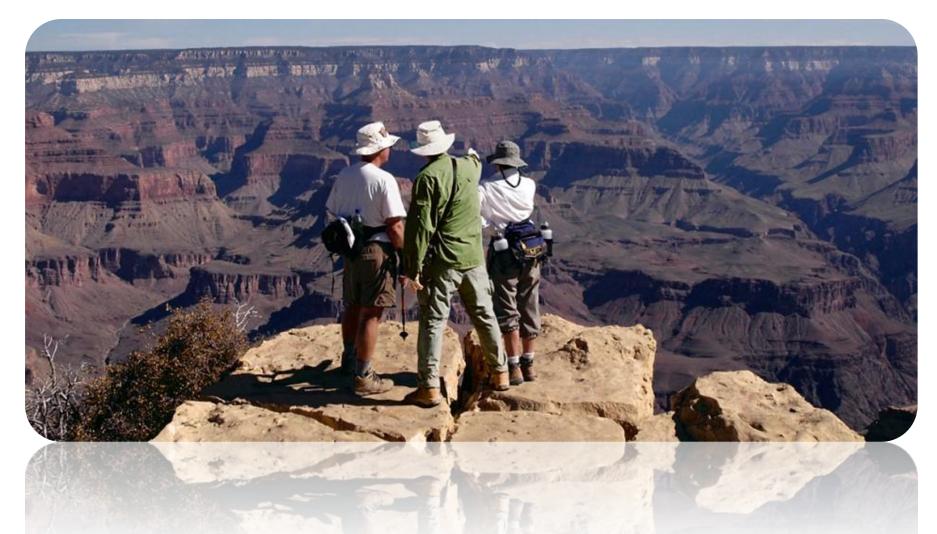

# A visit to Yellowstone National Park is a real adventure!

# Grand Canoyer

# **Hiking trails**