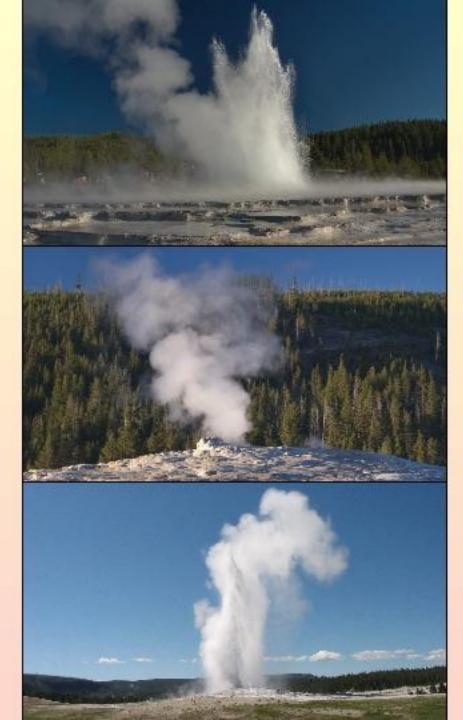

#### □ Geysers

Ге**йзер Великий Фонтан** (The Great Fountain Geyser). Извергается каждые 9-15 часов на высоту от 22 до 67 м

Гейзер Эксэльсиз (Excelsior Geyser). На самом деле гейзе является горячим источником, а его извержение зафиксировано лиш один раз в 1888 г.

#### **The Great Fountain Geyser**

#### **The Exceisior Geyser**