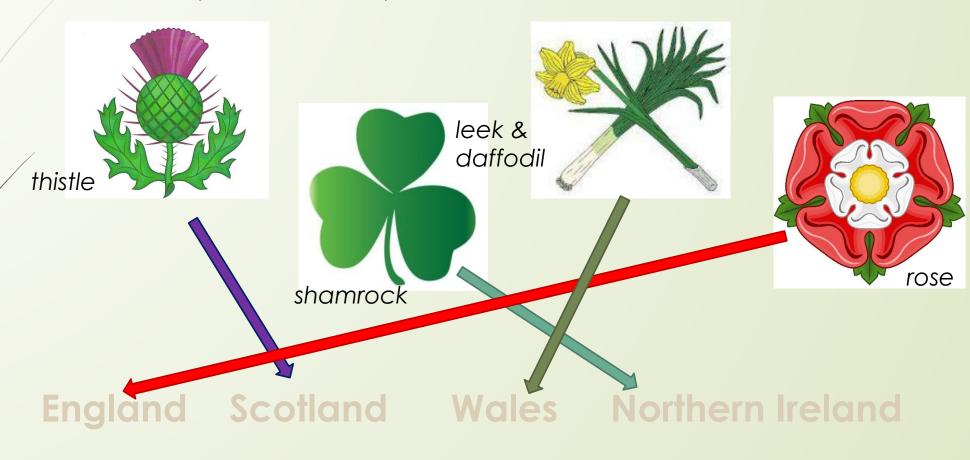

#### Symbols

Match the symbols and the parts of the UK

- 1) Stonehenge
- 2) Ben Nevis
- 3) Loch Ness

- 1) Piccadilly Circus
- 2) British Museum
- 3) Houses of Parliament

- 1) Westminster Abby
- 2) St James' Cathedral
- 3) St Paul's Cathedral