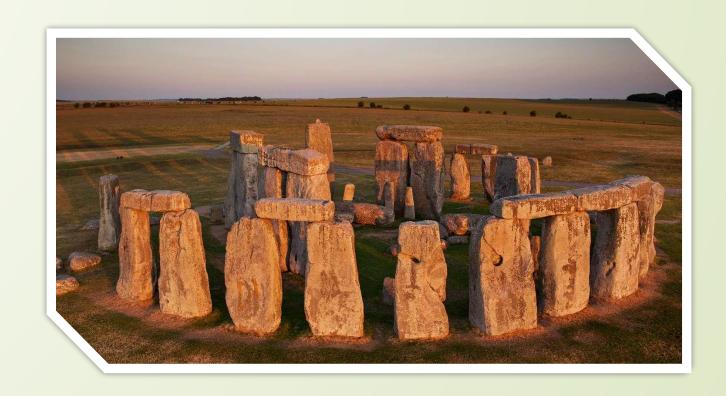

#### Symbols

Match the symbols and the parts of the UK

- 1) Stonehenge
- 2) Ben Nevis
- 3) Loch Ness

- 1) Piccadilly Circus
- 2) British Museum
- 3) Houses of Parliament

- 1) Westminster Abby
- 2) St James' Cathedral
- 3) St Paul's Cathedral