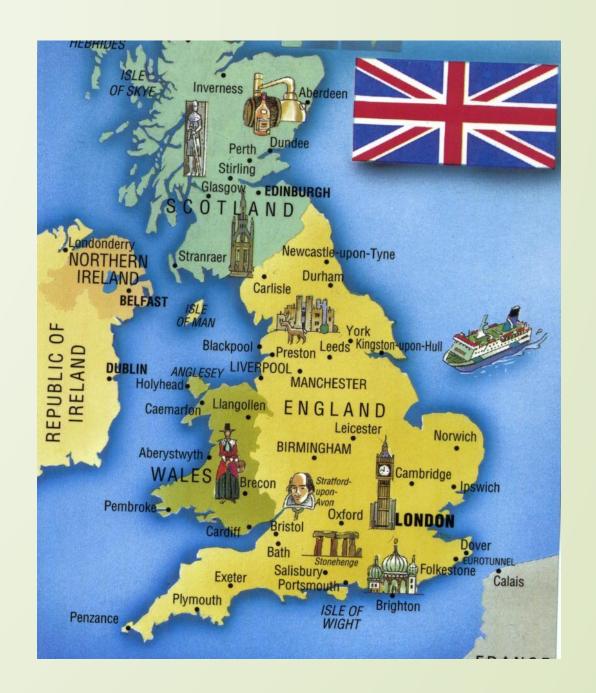

#### Geography

- 1. What is the full name of the country?
- The United Kingdom of Great Britain and NorthernIreland
- 2. Name the 4 parts of the UK
- England, Scotland, Wales, Northern Ireland
- 3. What are the capital cities of the 4 parts of the UK?
- London, Edinburgh, Cardiff, Belfast