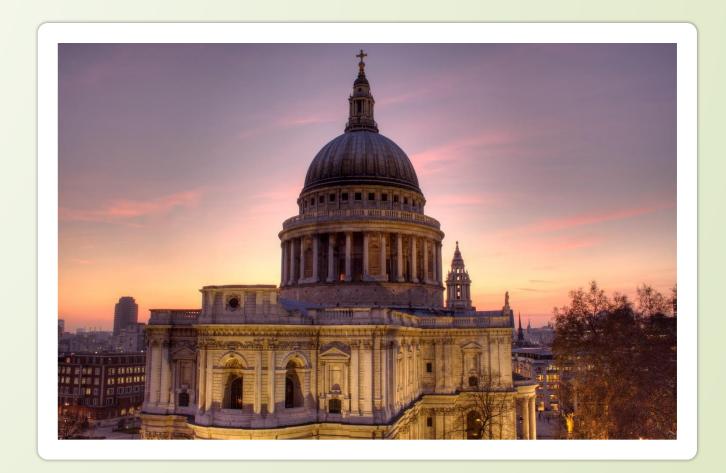

#### Symbols

Match the symbols and the parts of the UK

- 1) Stonehenge
- 2) Ben Nevis
- 3) Loch Ness

- 1) Piccadilly Circus
- 2) British Museum
- 3) Houses of Parliament

- 1) Westminster Abby
- 2) St James' Cathedral
- 3) St Paul's Cathedral