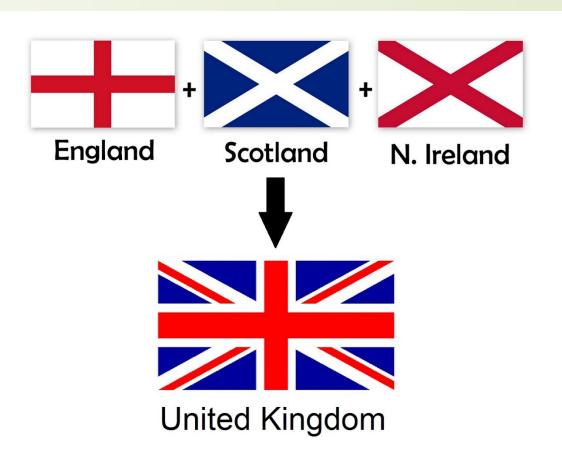

# The UK: quiz

E.S. Tukanova

#### Geography

- 1. What is the full name of the country?
- The United Kingdom of Great Britain and NorthernIreland
- 2. Name the 4 parts of the UK
- England, Scotland, Wales, Northern Ireland
- 3. What are the capital cities of the 4 parts of the UK?
- London, Edinburgh, Cardiff, Belfast



#### Flag - "Union Jack"

\*What does the flag of Wales look like?





#### Symbols

Match the symbols and the parts of the UK



- 1) Stonehenge
- 2) Ben Nevis
- 3) Loch Ness



- 1) Piccadilly Circus
- 2) British Museum
- 3) Houses of Parliament



- 1) Westminster Abby
- 2) St James' Cathedral
- 3) St Paul's Cathedral





- 1) Oxford University
- 2) Cambridge University
- 3) London School of Economics