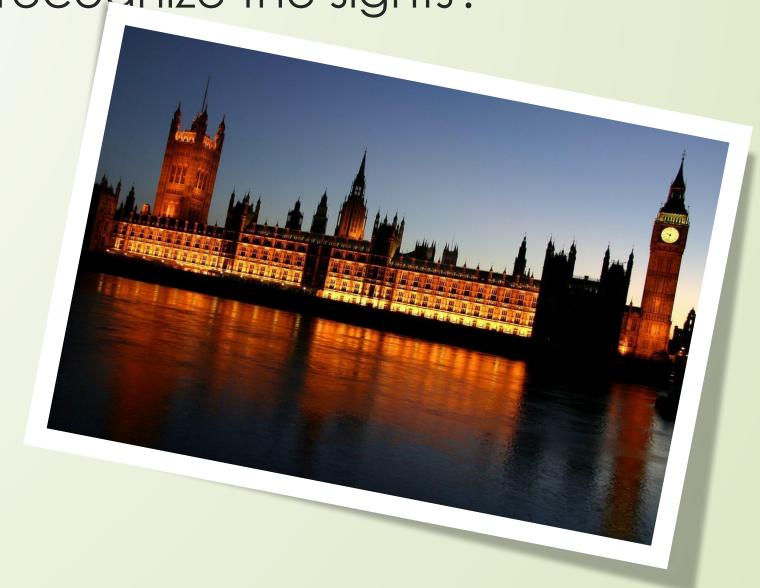

#### Symbols

Match the symbols and the parts of the UK

- 1) Stonehenge
- 2) Ben Nevis
- 3) Loch Ness

- 1) Piccadilly Circus
- 2) British Museum
- 3) Houses of Parliament

- 1) Westminster Abby
- 2) St James' Cathedral
- 3) St Paul's Cathedral