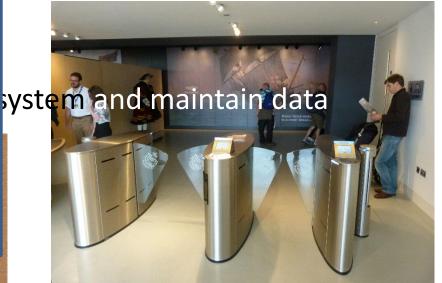

### **Current Situation:**

- Face Scan system introduced for Russian staff members in HMMR from Feb 1, 2018
- 2 Face Scan machines operate in construction temporary office and in office 1-06
- All Chinese and Russian staff members scan face (start work/finish work/leave office during work day, etc.)
- Face Scan discipline rules are established in obligatory Internal Labour Regime Regulation of HMMR
- Data of Face Scan is analyzed on monthly basis from May 2018 **Current Problems:**
- Face scan discipline is not perfect, culture building is in process
- 2 main problems with scanning:
- members sometimes forget to scan (aver 15% records/month) - sometimes Face Control Machine errors (aver 8% records/month)
- If no records of scan –check and analysis is manual, takes time
- Queue in the morning and evening in office 1-06 as only 1 scan machine
- If forget to scan not possible to apply punishment as not enough ground by RF legislation