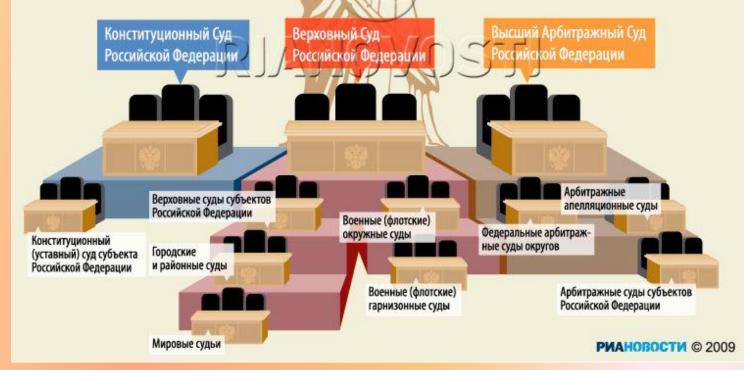

#### Судебная система Российской Федерации

суды общей юрисдикции, арбитражные и военные суды

Конституционный Суд РФ – судебный орган конституционного контроля, самостоятельно и независимо осуществляющий судебную власть посредством конституционного судопроизводства. Судьи Конституционного Суда РФ назначаются Советом Федерации по представлению Президента РФ Верховный Суд РФ — высший судебный орган по гражданским, уголовным, административным и иным делам, подсудным судам общей юрисдикции. Верховный Суд осуществляет судебный надзор за деятельностью судов общей юрисдикции, включая, военные и специализированные федеральные суды

Высший Арбитражный Суд РФ — высший судебный орган по разрешению экономических споров и иных дел, рассматриваемых арбитражными судами. Он является вышестоящей судебной инстанцией по отношению к федеральным арбитражным судам округов и арбитражным судам субъектов РФ