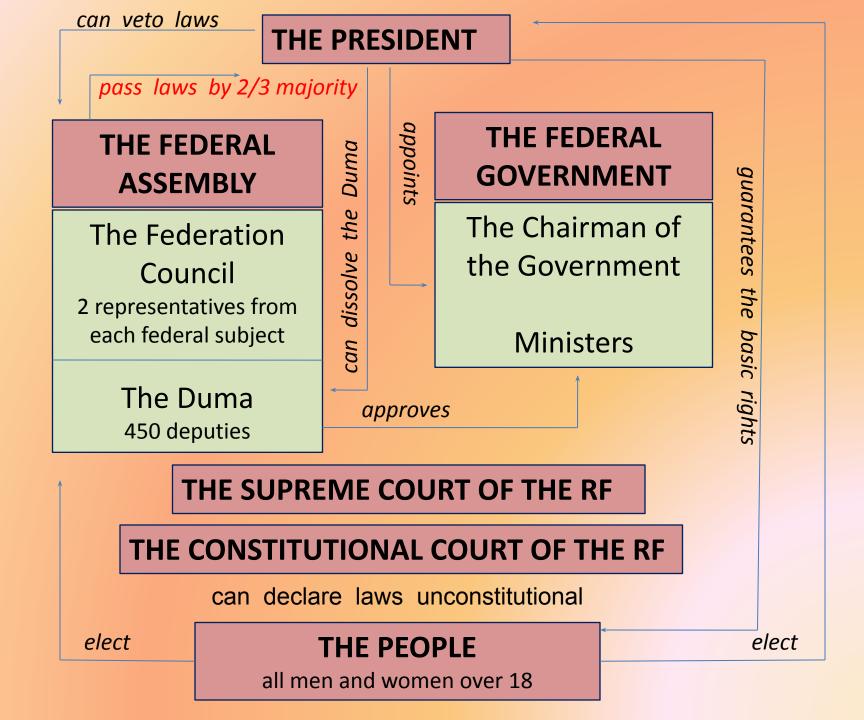

# WHAT POLITICAL SYSTEM DOES RUSSIA BELONG TO?

## **How Much Do You Know?**

- What political system does the Russian Federation represent according to the Constitution?
- Who guarantees the basic rights of the people of Russia?
- What branches of power is the President of the Russian Federation involved in?
- What functions does the Russian President exercise according to the RF Constitution?
- What is the legislative (executive, judicial) branch of power responsible for?