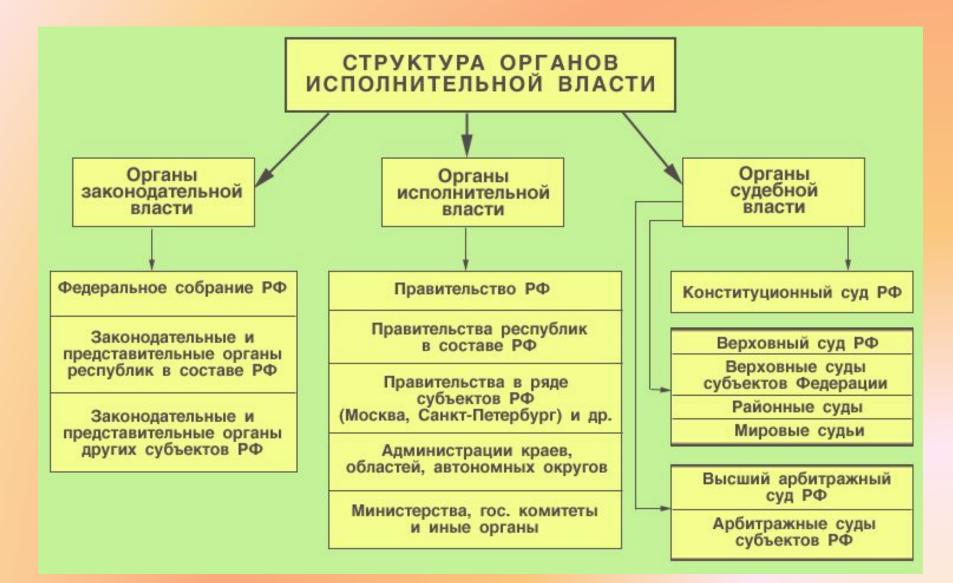

#### Судебная система Российской Федерации

суды общей юрисдикции, арбитражные и военные суды

Конституционный Суд РФ – судебный орган конституционного контроля, самостоятельно и независимо осуществляющий судебную власть посредством конституционного судопроизводства. Судьи Конституционного Суда РФ назначаются Советом Федерации по представлению Президента РФ Верховный Суд РФ — высший судебный орган по гражданским, уголовным, административным и иным делам, подсудным судам общей юрисдикции. Верховный Суд осуществляет судебный надзор за деятельностью судов общей юрисдикции, включая, военные и специализированные федеральные суды

Высший Арбитражный Суд РФ — высший судебный орган по разрешению экономических споров и иных дел, рассматриваемых арбитражными судами. Он является вышестоящей судебной инстанцией по отношению к федеральным арбитражным судам округов и арбитражным судам субъектов РФ