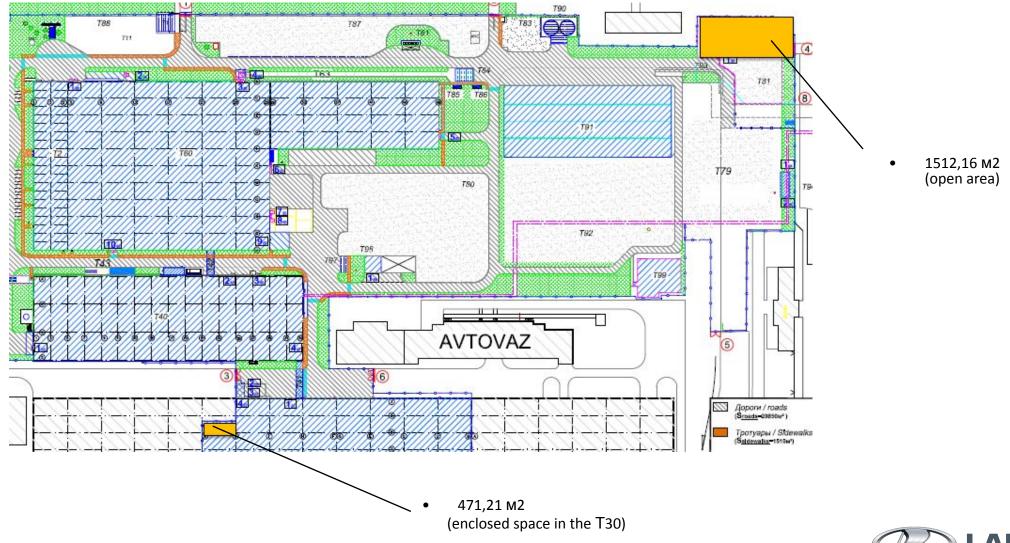

| 26.02.20                  | 7:25                       | запад  | Обивка задка                   |
| Регион Волга                               | H 679 EM | 26.02.20     | 7:10          | 7:10                          | 7:40 | 7:40                    | +                                            | 26.02.20                  | 7:45                       | запад  | Обивка, мелочь                 |
|                                            |          |              |               |                               |      |                         |                                              |                           |                            |        |                                |

# Trailer yard





#### **Customs Bounded Warehouse**



## **Inbound Logistics General Facts**

- Import
   Volume of transportations: Transportations from 25
   foreign FCA suppliers located in Europe, South East
   Asia and South America region.
- Different kinds of transport are used: ground, sea and air.
- Local transportation: Trucks from 17 FCA suppliers are located in 12 different cities in European part of Russia.
- Tooling and equipment delivery
- Coordination of logistics issues of new projects



## **GM-AVTOVAZ** supply base

Supplier base is expanding due to new OEMs placing in Saint Petersburg and Moscow regions