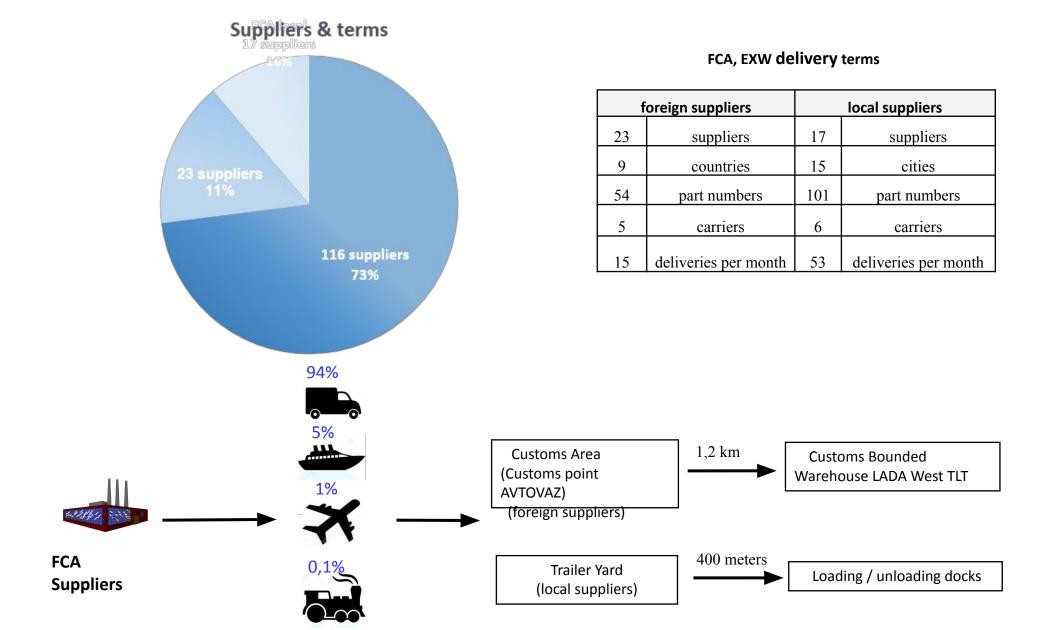

# Logistics in figures

#### **Inbound deliveries**

|    | 2019                              |     | 2020                              |  |  |  |  |
|----|-----------------------------------|-----|-----------------------------------|--|--|--|--|
| 23 | Deliveries from foreign suppliers | 17  | Deliveries from foreign suppliers |  |  |  |  |
| 9  | Deliveries from local suppliers   | 15  | Deliveries from local suppliers   |  |  |  |  |
| 54 | TOTAL                             | 101 | TOTAL                             |  |  |  |  |

## **Inbound Logistics General Facts**

- Import
   Volume of transportations: Transportations from 25
   foreign FCA suppliers located in Europe, South East
   Asia and South America region.
- Different kinds of transport are used: ground, sea and air.
- Local transportation: Trucks from 17 FCA suppliers are located in 12 different cities in European part of Russia.
- Tooling and equipment delivery
- Coordination of logistics issues of new projects