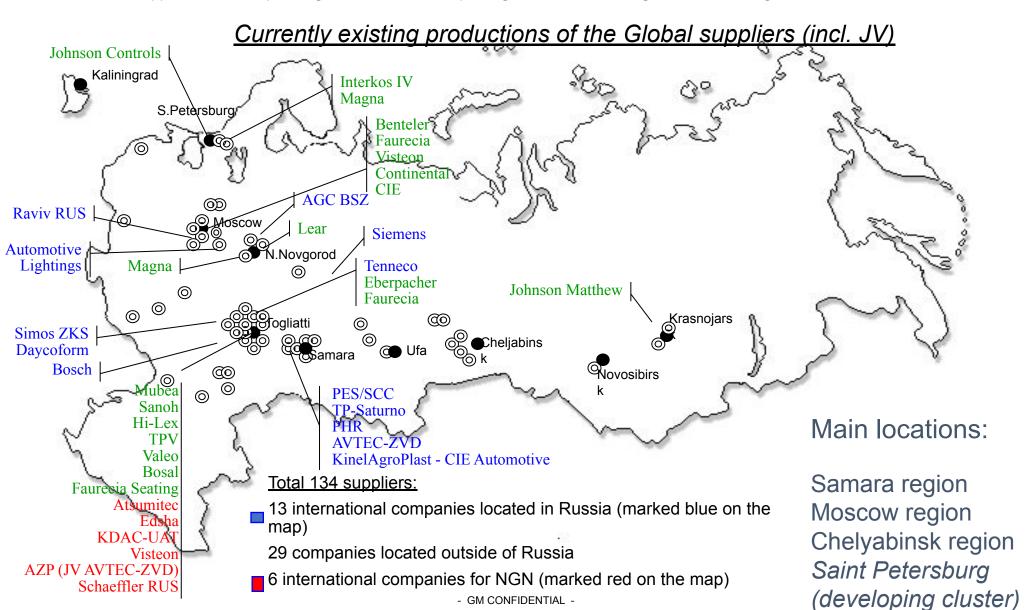

## **Inbound Logistics General Facts**

- Import
   Volume of transportations: Transportations from 25
   foreign FCA suppliers located in Europe, South East
   Asia and South America region.
- Different kinds of transport are used: ground, sea and air.
- Local transportation: Trucks from 17 FCA suppliers are located in 12 different cities in European part of Russia.
- Tooling and equipment delivery
- Coordination of logistics issues of new projects

## **GM-AVTOVAZ** supply base

Supplier base is expanding due to new OEMs placing in Saint Petersburg and Moscow regions