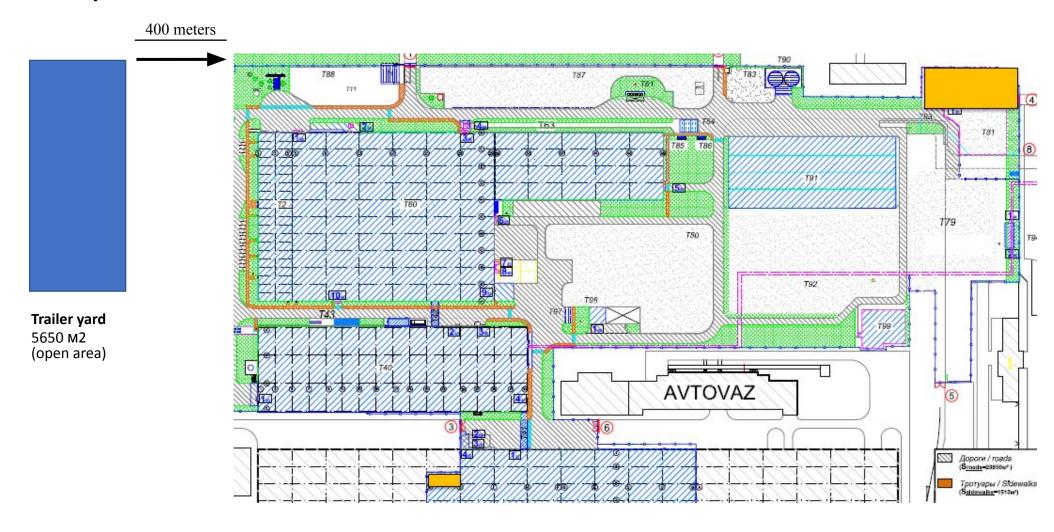

| 7:25 | 7:25                    | +                                            | 26.02.20                  | 7:25                       | запад  | Обивка задка                   |
| Регион Волга                               | H 679 EM | 26.02.20     | 7:10          | 7:10                          | 7:40 | 7:40                    | +                                            | 26.02.20                  | 7:45                       | запад  | Обивка, мелочь                 |
|                                            |          |              |               |                               |      |                         |                                              |                           |                            |        |                                |

# Trailer yard





#### **Customs Bounded Warehouse**



## **Inbound Logistics General Facts**

- Import
   Volume of transportations: Transportations from 25
   foreign FCA suppliers located in Europe, South East
   Asia and South America region.
- Different kinds of transport are used: ground, sea and air.
- Local transportation: Trucks from 17 FCA suppliers are located in 12 different cities in European part of Russia.
- Tooling and equipment delivery
- Coordination of logistics issues of new projects



## **GM-AVTOVAZ** supply base

Supplier base is expanding due to new OEMs placing in Saint Petersburg and Moscow regions