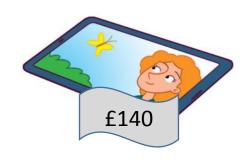

#### Long adjectives

The tablet is **more expensive** than the MP3 player.

Skydiving is <u>more dangerous</u> than tennis.

| adjective | comparative            |      |
|-----------|------------------------|------|
| quick     | quicker                |      |
| big       | bigger                 |      |
| safe      | safer                  |      |
| easy      | easier                 |      |
| happy     | happ <mark>iyer</mark> | than |
| expensive | expensive              |      |
| dangerous | dangerous              |      |
| good      | better                 |      |
| bad       | worse                  |      |