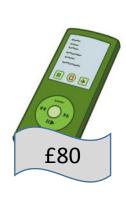

#### Long adjectives

The tablet is **more expensive** than the MP3 player.

Skydiving is <u>more dangerous</u> than tennis.

| adjective | comparative            |      |
|-----------|------------------------|------|
| quick     | quicker                |      |
| big       | bigger                 |      |
| safe      | safer                  |      |
| easy      | easier                 |      |
| happy     | happ <mark>iyer</mark> | than |
| expensive | expensive              |      |
| dangerous | dangerous              |      |
| good      | better                 |      |
| bad       | worse                  |      |