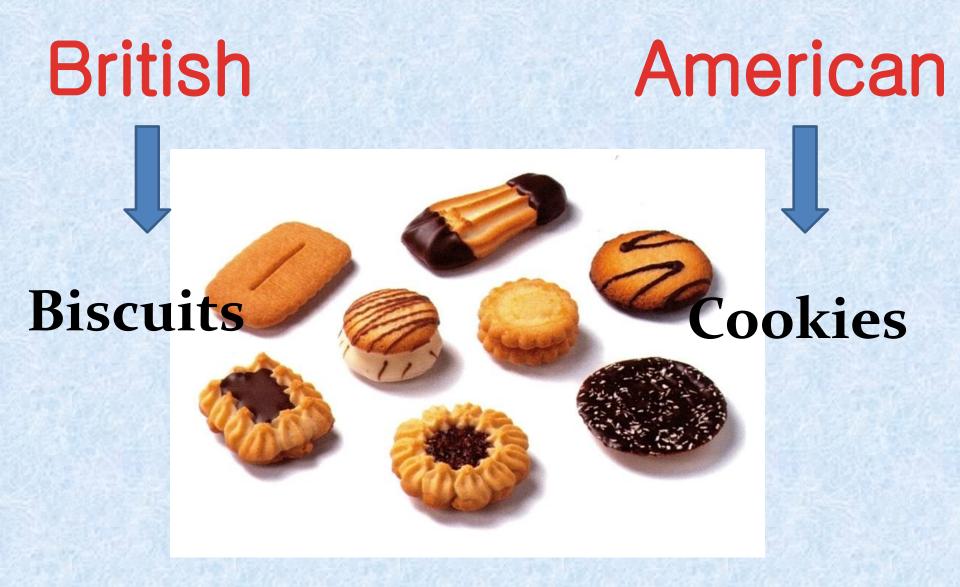

## Different kinds of English



#### Soda

Soft Drink



Pop

Fizzy Drink



Lift



American

Elevator

Autumn



#### erican L

Fall



#### American







Lorry

Truck







Trunk

**Boot** 

#### American





**Football** 

Soccer



Spanner

Wrench

#### American







Jam

**Jelly** 

#### American



**Jelly** 

Jello

## American British

**Torch** 

Flashlight

American

1

Crossroads

Intersection

#### American







Chips

French Fries

#### American





Nappy

Diaper

#### American





Fairy Floss/ Candy Floss

**Cotton Candy** 









**Pavement** 

Sidewalk



American

Dummy

**Pacifier** 









Queue

Line

#### American





Pharmacy

**Drug Store** 

#### American





Allowance

Pocket Money

#### American





Petrol

Gas (Gasoline)







**Bonnet** 

Hood









Toilet Loo/ WC

**Bathroom** 

#### American British & PILOT EE-102

Rubber

Eraser

#### American







Flat

Apartment