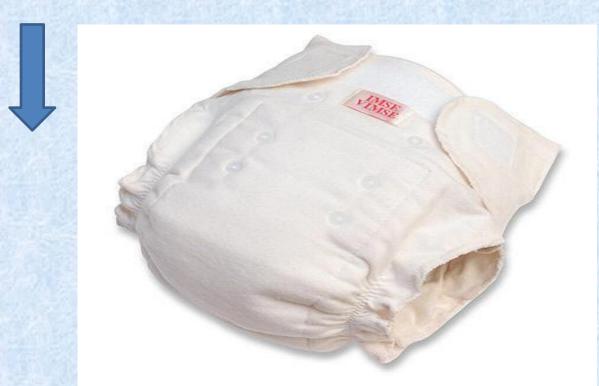

#### American

Fairy Floss/ Candy Floss

**Cotton Candy** 

**Pavement** 

Sidewalk

American

Dummy

**Pacifier** 