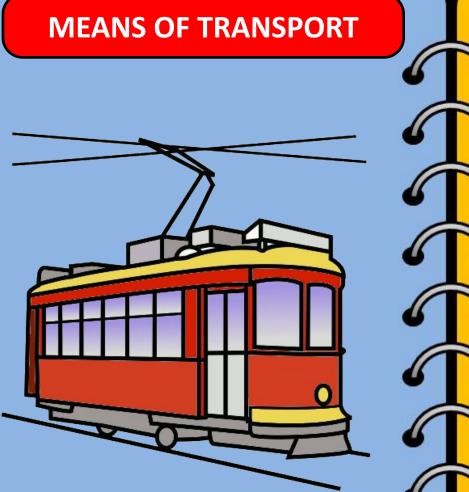

lt's a ...

train 🗴

tram 🗸

bus 🗶



### What's this?

lt's a ...

bicycle 🗴

### scooter X

motorbike 🗸



### **MEANS OF TRANSPORT** What's this?

lt's a ...

### motorhome 🗶

### van 🗸

### truck X



### What's this?



lt's a ...

rubber raft 🗶

### boat



### canoe 🗸



### What's this?

lt's a ...

motorboat 🗸

### motorhome 🗶

motorbike 🗶

NEX



It's an ...

### rocket 🗶

### spaceship X

aeroplane 🗸





lt's a ...

### motorbike 🔰

### bicycle 🗸

scooter 🗶





### yacht 🗶

ship 🔥



ferry X





It's a ...

helicopter 🗸

### aeroplane 🗶



NEX

spaceship X



### It's the ...

### tram

### bus



underground





### spaceship

### aeroplane 🗶



rocket 🗶





### sail boat 🗶

### boat 🗸

rubber raft 🗶





lt's a ...

### tow truck 🗶

lorry 🗸

van 🗶





lt's a ...

### s