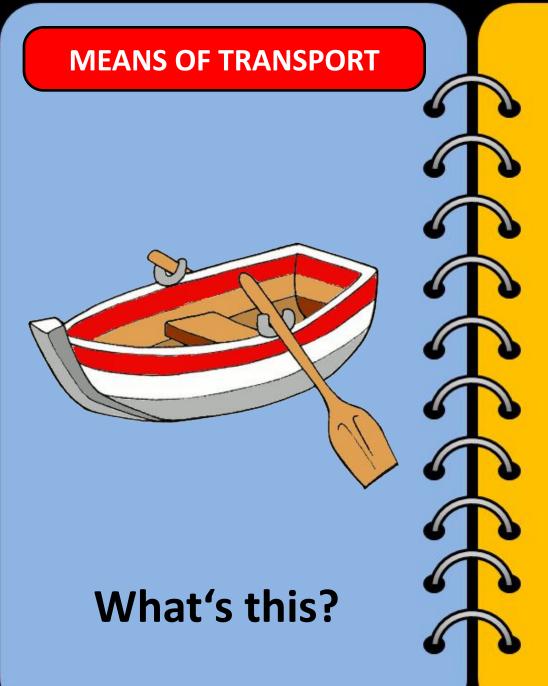

lt's a ...

train 🗴

tram 🗸

bus 🗶



### What's this?

lt's a ...

bicycle 🗴

### scooter X

motorbike 🗸



### **MEANS OF TRANSPORT** What's this?

lt's a ...

### motorhome 🗶

### van 🗸

### truck X



### What's this?



lt's a ...

rubber raft 🗶

### boat



### canoe 🗸



### What's this?

lt's a ...

motorboat 🗸

### motorhome 🗶

motorbike 🗶

NEX



It's an ...

### rocket 🗶

### spaceship X

aeroplane 🗸





lt's a ...

### motorbike 🔰

### bicycle 🗸

scooter 🗶





### yacht 🗶

ship 🔥



ferry X





It's a ...

helicopter 🗸

### aeroplane 🗶



NEX

spaceship X



### It's the ...

### tram

### bus



underground





### spaceship

### aeroplane 🗶



rocket 🗶





### sail boat 🗶

### boat 🗸

rubber raft 🗶





lt's a ...

### tow truck 🗶

lorry 🗸

van 🗶





lt's a ...

### scooter 🗸

### motorbike 🗶

### bicycle 🗶





rubber raft 🗸

### ferry X







### What's this?

lt's a ...

### rocket 🗶

### hot air balloon spaceship







### lt's a ...



boat 🗶

motorboat 🗶

NEX

### What's this?



lt's a ...

helicopter X

### aeroplane 🗶

rocket 🗸





lt's a ...

### tow truck 🗶

### bus 🗸

van 🗶





truck X

### limousine 🗶

car



**EXIT**