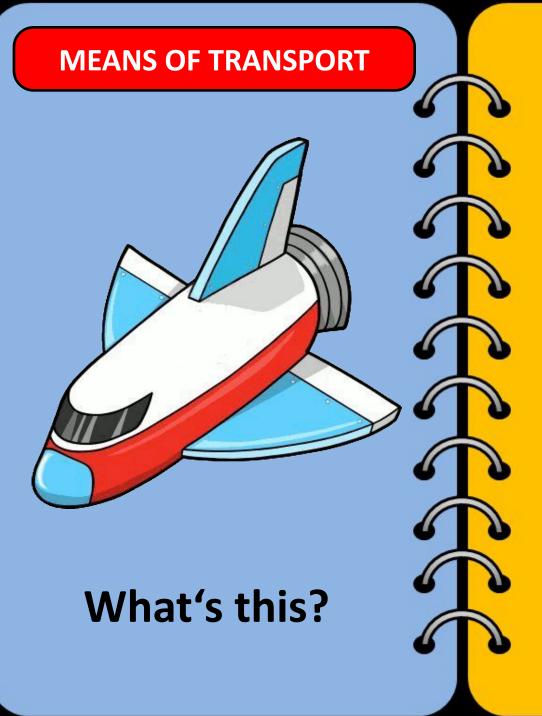

lt's a ...

train 🗴

tram 🗸

bus 🗶



### What's this?

lt's a ...

bicycle 🗴

### scooter X

motorbike 🗸



### **MEANS OF TRANSPORT** What's this?

lt's a ...

### motorhome 🗶

### van 🗸

### truck X



### What's this?



lt's a ...

rubber raft 🗶

### boat



### canoe 🗸



### What's this?

lt's a ...

motorboat 🗸

### motorhome 🗶

motorbike 🗶

NEX



It's an ...

### rocket 🗶

### spaceship X

aeroplane 🗸





lt's a ...

### motorbike 🔰

### bicycle 🗸

scooter 🗶





### yacht 🗶

ship 🔥



ferry X





It's a ...

helicopter 🗸

### aeroplane 🗶



NEX

spaceship X



### It's the ...

### tram

### bus



underground





### spaceship

### aeroplane 🗶



rocket 🗶





### sail boat 🗶

### boat 🗸

rubber raft 🗶





lt's a ...

### tow truck 🗶

lorry 🗸

van 🗶





lt's a ...

### scooter 🗸

### motorbike 🗶

### bicycle 🗶





rubber raft 🗸

### ferry X







### What's this?

lt's a ...

### rocket 🗶

### hot air balloon spaceship







### lt's a ...



boat 🗶

motorboat 🗶

NEX

### What's this?



lt's a ...

helicopter X

### aeroplane 🗶

rocket 🗸





lt's a ...

### tow truck 🗶

### bus 🗸

van 🗶





truck X

### limousine 🗶

car



**EXIT**