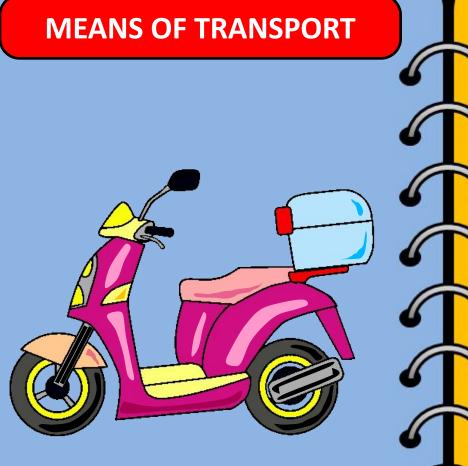

lt's a ...

train 🗴

tram 🗸

bus 🗶



### What's this?

lt's a ...

bicycle 🗴

### scooter X

motorbike 🗸



### **MEANS OF TRANSPORT** What's this?

lt's a ...

### motorhome 🗶

### van 🗸

### truck X



### What's this?



lt's a ...

rubber raft 🗶

### boat



### canoe 🗸



### What's this?

lt's a ...

motorboat 🗸

### motorhome 🗶

motorbike 🗶

NEX



It's an ...

### rocket 🗶

### spaceship X

aeroplane 🗸





lt's a ...

### motorbike 🔰

### bicycle 🗸

scooter 🗶





### yacht 🗶

ship 🔥



ferry X





It's a ...

helicopter 🗸

### aeroplane 🗶



NEX

spaceship X



### It's the ...

### tram

### bus



underground





### spaceship

### aeroplane 🗶



rocket 🗶





### sail boat 🗶

### boat 🗸

rubber raft 🗶





lt's a ...

### tow truck 🗶

lorry 🗸

van 🗶





lt's a ...

### scooter 🗸

### motorbike 🗶

### bicycle 🗶





rubber raft 🗸

### ferry X







### What's this?

lt's a ...

### rocket 🗶

### hot air balloon spaceship







### lt's a ...



boat 🗶

motorboat 🗶

NEX

### What's this?



lt's a ...

helicopter X

### aeroplane 🗶

rocket 🗸





lt's a ...

### tow truck 🗶

### bus 🗸

van 🗶





truck X

### limousine 🗶

car



**EXIT**