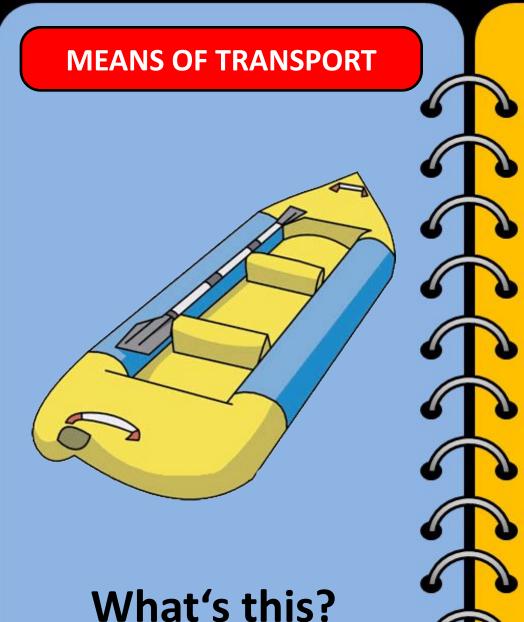

What's this?

lt's a ...

bicycle 🗴

### scooter X

motorbike 🗸



### **MEANS OF TRANSPORT** What's this?

lt's a ...

### motorhome 🗶

### van 🗸

### truck X



### What's this?



lt's a ...

rubber raft 🗶

### boat



### canoe 🗸



### What's this?

lt's a ...

motorboat 🗸

### motorhome 🗶

motorbike 🗶

NEX



It's an ...

### rocket 🗶

### spaceship X

aeroplane 🗸





lt's a ...

### motorbike 🔰

### bicycle 🗸

scooter 🗶





### yacht 🗶

ship 🔥



ferry X





It's a ...

helicopter 🗸

### aeroplane 🗶



NEX

spaceship X



### It's the ...

### tram

### bus



underground





### spaceship

### aeroplane 🗶



rocket 🗶





### sail boat 🗶

### boat 🗸

rubber raft 🗶





lt's a ...

### tow truck 🗶

lorry 🗸

van 🗶





lt's a ...

### scooter 🗸

### motorbike 🗶

### bicycle 🗶





rubber raft 🗸

### ferry X







### What's this?

lt's a ...

### rocket 🗶

### hot air balloon spaceship







### lt's a ...



boat 🗶

motorboat 🗶

NEX

### What's this?



lt's a ...

helicopter X

### aeroplane 🗶

rocket 🗸





lt's a ...

### tow truck 🗶

### bus 🗸

van 🗶





truck X

### limousine 🗶

car



**EXIT**