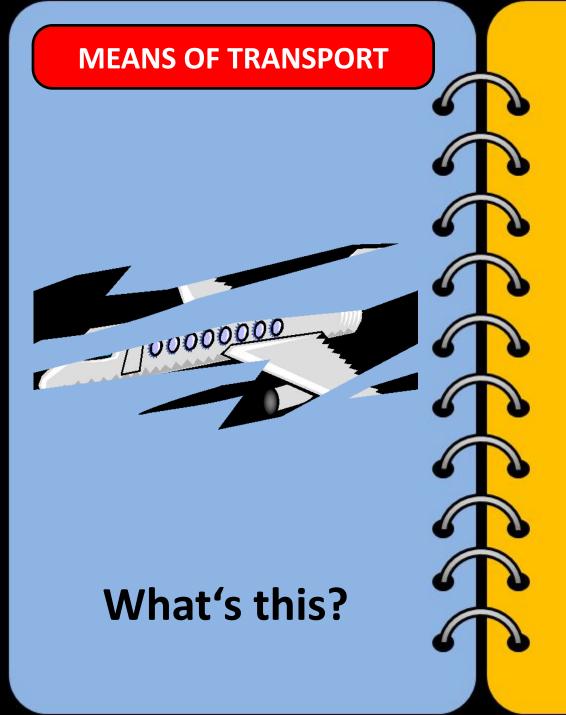

lt's a ...

train 🗴

tram 🗸

bus 🗶



### What's this?

lt's a ...

bicycle 🗴

### scooter X

motorbike 🗸



### **MEANS OF TRANSPORT** What's this?

lt's a ...

### motorhome 🗶

### van 🗸

### truck X



### What's this?



lt's a ...

rubber raft 🗶

### boat



### canoe 🗸



### What's this?

lt's a ...

motorboat 🗸

### motorhome 🗶

motorbike 🗶

NEX



It's an ...

### rocket 🗶

### spaceship X

aeroplane 🗸





lt's a ...

### motorbike 🔰

### bicycle 🗸

scooter 🗶





### yacht 🗶

ship 🔥



ferry X





It's a ...

helicopter 🗸

### aeroplane 🗶



NEX

spaceship X



### It's the ...

### tram

### bus



underground





### spaceship

### aeroplane 🗶



rocket 🗶





### sail boat 🗶

### boat 🗸

rubber raft 🗶





lt's a ...

### tow truck 🗶

lorry 🗸

van 🗶





lt's a ...

### scooter 🗸

### motorbike 🗶

### bicycle 🗶





rubber raft 🗸

### ferry X







### What's this?

lt's a ...

### rocket 🗶

### hot air balloon spaceship







### lt's a ...



boat 🗶

motorboat 🗶

NEX

### What's this?



lt's a ...

helicopter X

### aeroplane 🗶

rocket 🗸





lt's a ...

### tow truck 🗶

### bus 🗸

van 🗶





truck X

### limousine 🗶