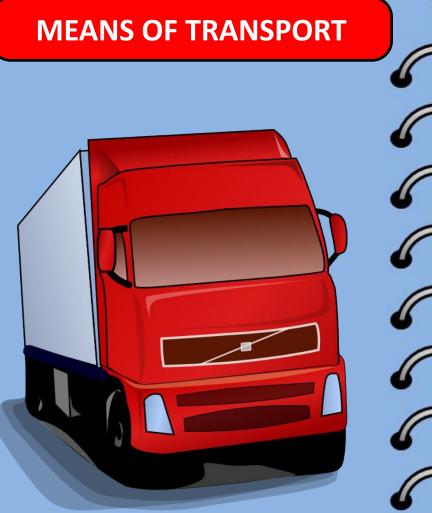

lt's a ...

train 🗴

tram 🗸

bus 🗶



### What's this?

lt's a ...

bicycle 🗴

### scooter X

motorbike 🗸



### **MEANS OF TRANSPORT** What's this?

lt's a ...

### motorhome 🗶

### van 🗸

### truck X



### What's this?



lt's a ...

rubber raft 🗶

### boat



### canoe 🗸



### What's this?

lt's a ...

motorboat 🗸

### motorhome 🗶

motorbike 🗶

NEX



It's an ...

### rocket 🗶

### spaceship X

aeroplane 🗸





lt's a ...

### motorbike 🔰

### bicycle 🗸

scooter 🗶





### yacht 🗶

ship 🔥



ferry X





It's a ...

helicopter 🗸

### aeroplane 🗶



NEX

spaceship X



### It's the ...

### tram

### bus



underground





### spaceship

### aeroplane 🗶



rocket 🗶





### sail boat 🗶

### boat 🗸

rubber raft 🗶





lt's a ...

### tow truck 🗶

lorry 🗸

van 🗶





lt's a ...

### scooter 🗸

### motorbike 🗶

### bicycle 🗶





rubber raft 🗸

### ferry X







### What's this?

lt's a ...

### rocket 🗶

### hot air balloon spaceship







### lt's a ...



boat 🗶

motorboat 🗶

NEX

### What's this?



lt's a ...

helicopter X

### aeroplane 🗶

rocket 🗸





lt's a ...

### tow truck 🗶

### bus 🗸

van 🗶





truck X

### limousine 🗶

car



**EXIT**