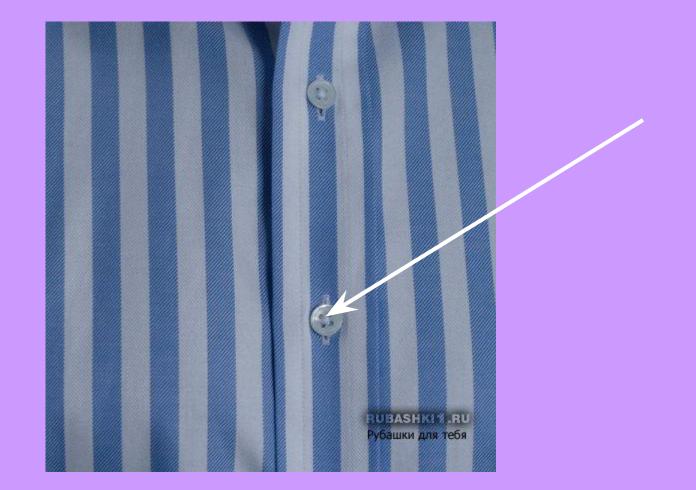

## Suit, costume



Dress



Sleeve



## Without sleeves



Shirt



#### Cuff



#### Collar



## **Cuff link**



#### **Button**

# Tie, collar button



Jersey



#### Sweater



Cloak



Coat



## Vest, tank-shirt



#### Vest



Jacket



#### Blazer



Trousers



**Breeches** 



#### **Flared trousers**



#### **Bell-bottomed trousers**



## **Straight-legged trousers**

#### **Tapered trousers**





## **Tight trousers**



#### **Belt**



#### **Buckle**



# Tie-pin



# Zip



#### **Press button**





#### Lace



#### Shoelace



## Hook



#### Gloves



#### **Mittens**









#### Hat



#### Beret



#### Kerchief



#### Scarf



#### Handkerchief

# FOOTWEAR



#### Shoes



#### Sandals



## Slippers







### Trainers, jogging shoes



#### **Snickers**



#### **Tennis shoes**

## Night-gown





Pajamas



#### Socks



## Fringe



Beads



## Spangles



#### Lace