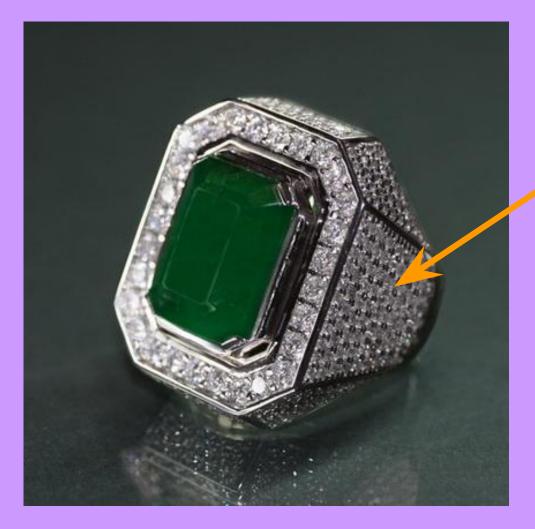

users**



#### **Belt**



#### **Buckle**



# Tie-pin



# Zip



#### **Press button**





#### Lace



#### Shoelace



## Hook



#### Gloves



#### **Mittens**









#### Hat



#### Beret



#### Kerchief



#### Scarf



#### Handkerchief

# FOOTWEAR



#### Shoes



#### Sandals



## Slippers







### Trainers, jogging shoes



#### **Snickers**



#### **Tennis shoes**

## Night-gown





Pajamas



#### Socks



## Fringe



Beads



## Spangles



#### Lace



#### **Braid**



#### Bracelet



Brooch



## **Ear-rings**



## Hair-pin



#### Hair-slide



## Clips



#### Coulomb



Chain



#### Necklace



## **Eye-glasses**



#### Sun glasses



#### Pearl



#### Amber



## Ruby

## Jasper



## Turquoise



## Sapphire



## Emerald



## ... mounted in gold



#### ... mounted in silver



## Suede



### Leather





### Linen



# Nylon





## Cotton



#### Printed cotton, calico



## Fur



## Silk



### Nail polish To do one's nails



## To polish nails



## Lipstick



Rouge



## **Eye-shadows**



Mascara



## To dye hair