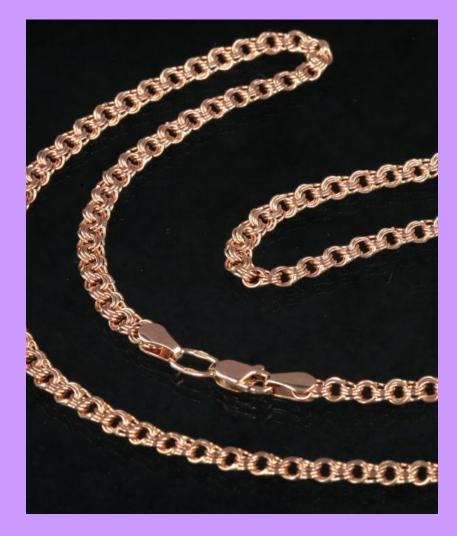

#### Blazer



Trousers



**Breeches** 



#### **Flared trousers**



#### **Bell-bottomed trousers**



## **Straight-legged trousers**

#### **Tapered trousers**





## **Tight trousers**



#### **Belt**



#### **Buckle**



# Tie-pin



# Zip



#### **Press button**





#### Lace



#### Shoelace



## Hook



#### Gloves



#### **Mittens**









#### Hat



#### Beret



#### Kerchief



#### Scarf



#### Handkerchief

# FOOTWEAR



#### Shoes



#### Sandals



## Slippers







### Trainers, jogging shoes



#### **Snickers**



#### **Tennis shoes**

## Night-gown





Pajamas



#### Socks



## Fringe



Beads



## Spangles



#### Lace



#### **Braid**



#### Bracelet



Brooch



## **Ear-rings**



## Hair-pin



#### Hair-slide



## Clips



#### Coulomb



Chain



#### Necklace



## **Eye-glasses**



#### Sun glasses



#### Pearl



#### Amber



## Ruby

## Jasper



## Turquoise



## Sapphire



## Emerald



## ... mounted in gold



#### ... mounted in silver



## Suede



### Leather





### Linen



# Nylon





## Cotton



#### Printed cotton, calico



## Fur



## Silk



### Nail polish To do one's nails



## To polish nails



## Lipstick



Rouge



## **Eye-shadows**



Mascara



## To dye hair