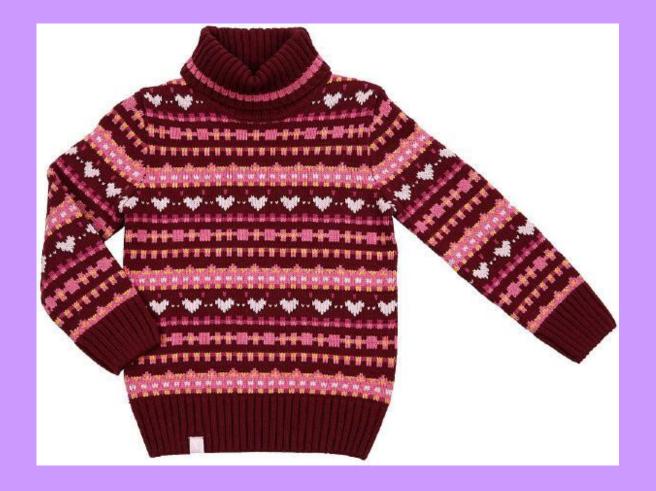

## Suit, costume



Dress



Sleeve



## Without sleeves



Shirt



#### Cuff



#### Collar



## **Cuff link**



#### **Button**

# Tie, collar button



Jersey



#### Sweater



Cloak



Coat



## Vest, tank-shirt



#### Vest



Jacket



#### Blazer



Trousers



**Breeches** 



#### **Flared trousers**



#### **Bell-bottomed trousers**



## **Straight-legged trousers**

#### **Tapered trousers**





## **Tight trousers**



#### **Belt**



#### **Buckle**



# Tie-pin



# Zip



#### **Press button**





#### Lace



#### Shoelace



## Hook



#### Gloves



#### **Mittens**









#### Hat



#### Beret



#### Kerchief



#### Scarf



#### Handkerchief

# FOOTWEAR



#### Shoes



#### Sandals



## Slippers







### Trainers, jogging shoes



#### **Snickers**



#### **Tennis shoes**

## Night-gown





Pajamas



#### Socks



## Fringe



Beads



## Spangles



#### Lace



#### **Braid**



#### Bracelet



Brooch



##