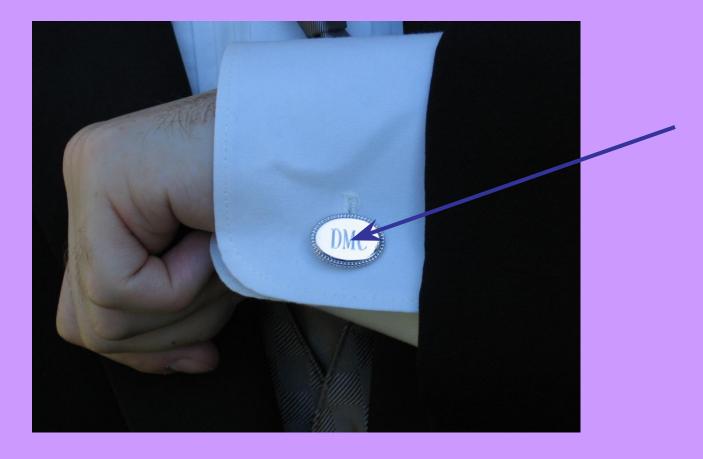

## Suit, costume



Dress



Sleeve



## Without sleeves



Shirt



#### Cuff



#### Collar



## **Cuff link**



#### **Button**

# Tie, collar button



Jersey



#### Sweater



Cloak



Coat



## Vest, tank-shirt



#### Vest



Jacket



#### Blazer



Trousers



**Breeches** 



#### **Flared trousers**



#### **Bell-bottomed trousers**



## **Straight-legged trousers**

#### **Tapered trousers**





## **Tight trousers**



#### **Belt**



#### **Buckle**



# Tie-pin



# Zip



#### **Press button**





#### Lace



#### Shoelace



## Hook



#### Gloves



#### **Mittens**









#### Hat



#### Beret



#### Kerchief



#### Scarf



#### Handkerchief

# FOOTWEAR



#### Shoes



#### Sandals



## Slippers







### Trainers, jogging shoes



#### **Snickers**



#### **Tennis shoes**

## Night-gown





Pajamas



#### Socks



## Fringe



Beads



## Sp