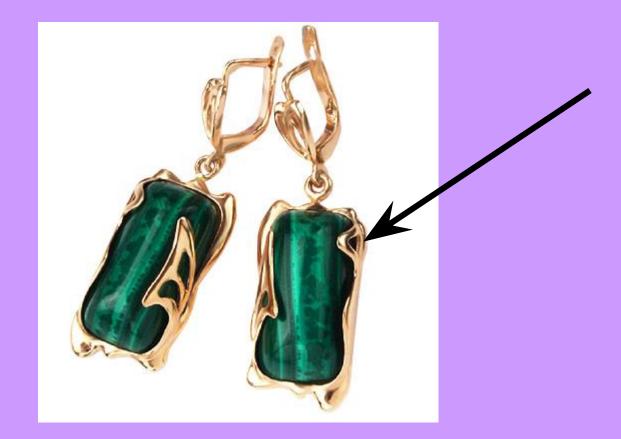

sers**





## **Tight trousers**



#### **Belt**



#### **Buckle**



# Tie-pin



# Zip



#### **Press button**





#### Lace



#### Shoelace



## Hook



#### Gloves



#### **Mittens**









#### Hat



#### Beret



#### Kerchief



#### Scarf



#### Handkerchief

# FOOTWEAR



#### Shoes



#### Sandals



## Slippers







### Trainers, jogging shoes



#### **Snickers**



#### **Tennis shoes**

## Night-gown





Pajamas



#### Socks



## Fringe



Beads



## Spangles



#### Lace



#### **Braid**



#### Bracelet



Brooch



## **Ear-rings**



## Hair-pin



#### Hair-slide



## Clips



#### Coulomb



Chain



#### Necklace



## **Eye-glasses**



#### Sun glasses



#### Pearl



#### Amber



## Ruby

## Jasper



## Turquoise



## Sapphire



## Emerald



## ... mounted in gold



#### ... mounted in silver



## Suede



### Leather





### Linen



# Nylon





## Cotton



#### Printed cotton, calico



## Fur



## Silk



### Nail polish To do one's nails



## To polish nails



## Lipstick



Rouge



## **Eye-shadows**



Mascara



## To dye hair