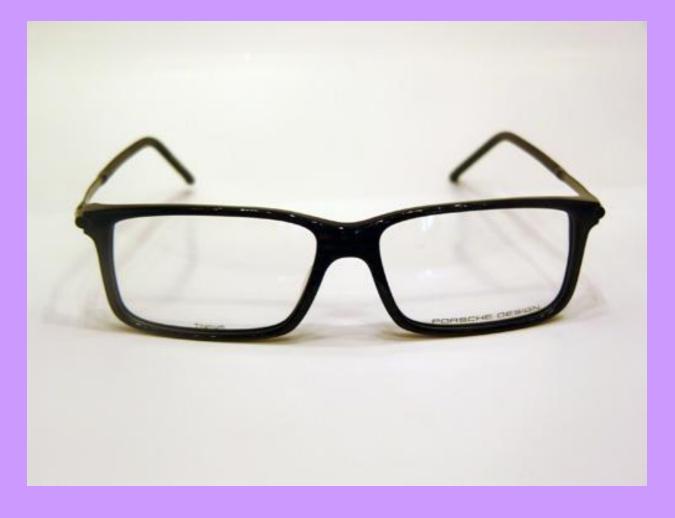

s



**Breeches** 



#### **Flared trousers**



#### **Bell-bottomed trousers**



## **Straight-legged trousers**

#### **Tapered trousers**





## **Tight trousers**



#### **Belt**



#### **Buckle**



# Tie-pin



# Zip



#### **Press button**





#### Lace



#### Shoelace



## Hook



#### Gloves



#### **Mittens**









#### Hat



#### Beret



#### Kerchief



#### Scarf



#### Handkerchief

# FOOTWEAR



#### Shoes



#### Sandals



## Slippers







### Trainers, jogging shoes



#### **Snickers**



#### **Tennis shoes**

## Night-gown





Pajamas



#### Socks



## Fringe



Beads



## Spangles



#### Lace



#### **Braid**



#### Bracelet



Brooch



## **Ear-rings**



## Hair-pin



#### Hair-slide



## Clips



#### Coulomb



Chain



#### Necklace



## **Eye-glasses**



#### Sun glasses



#### Pearl



#### Amber



## Ruby

## Jasper



## Turquoise



## Sapphire



## Emerald



## ... mounted in gold



#### ... mounted in silver



## Suede



### Leather





### Linen



# Nylon





## Cotton



#### Printed cotton, calico



## Fur



## Silk



### Nail polish To do one's nails



## To polish nails



## Lipstick



Rouge



## **Eye-shadows**



Mascara



## To dye hair