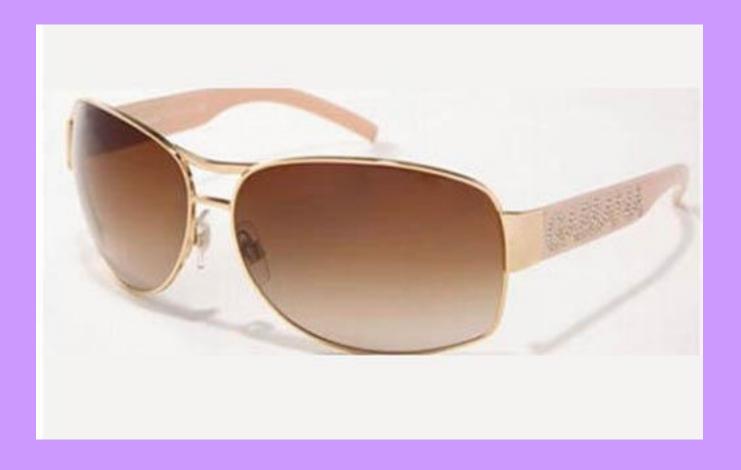

#### **Flared trousers**



#### **Bell-bottomed trousers**



## **Straight-legged trousers**

#### **Tapered trousers**





## **Tight trousers**



#### **Belt**



#### **Buckle**



# Tie-pin



# Zip



#### **Press button**





#### Lace



#### Shoelace



## Hook



#### Gloves



#### **Mittens**









#### Hat



#### Beret



#### Kerchief



#### Scarf



#### Handkerchief

# FOOTWEAR



#### Shoes



#### Sandals



## Slippers







### Trainers, jogging shoes



#### **Snickers**



#### **Tennis shoes**

## Night-gown





Pajamas



#### Socks



## Fringe



Beads



## Spangles



#### Lace



#### **Braid**



#### Bracelet



Brooch



## **Ear-rings**



## Hair-pin



#### Hair-slide



## Clips



#### Coulomb



Chain



#### Necklace



## **Eye-glasses**



#### Sun glasses



#### Pearl



#### Amber



## Ruby

## Jasper



## Turquoise



## Sapphire



## Emerald



## ... mounted in gold



#### ... mounted in silver



## Suede



### Leather





### Linen



# Nylon





## Cotton



#### Printed cotton, calico



## Fur



## Silk



### Nail polish To do one's nails



## To polish nails



## Lipstick



Rouge



## **Eye-shadows**



Mascara



## To dye hair