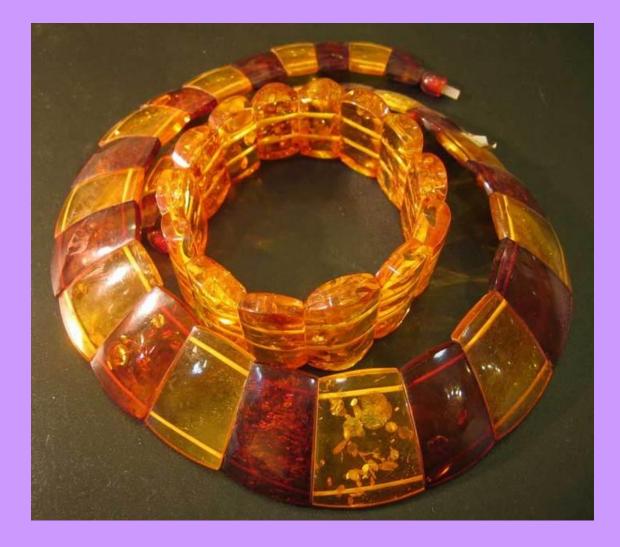

*Bell-bottomed trousers**



## **Straight-legged trousers**

#### **Tapered trousers**





## **Tight trousers**



#### **Belt**



#### **Buckle**



# Tie-pin



# Zip



#### **Press button**





#### Lace



#### Shoelace



## Hook



#### Gloves



#### **Mittens**









#### Hat



#### Beret



#### Kerchief



#### Scarf



#### Handkerchief

# FOOTWEAR



#### Shoes



#### Sandals



## Slippers







### Trainers, jogging shoes



#### **Snickers**



#### **Tennis shoes**

## Night-gown





Pajamas



#### Socks



## Fringe



Beads



## Spangles



#### Lace



#### **Braid**



#### Bracelet



Brooch



## **Ear-rings**



## Hair-pin



#### Hair-slide



## Clips



#### Coulomb



Chain



#### Necklace



## **Eye-glasses**



#### Sun glasses



#### Pearl



#### Amber



## Ruby

## Jasper



## Turquoise



## Sapphire



## Emerald



## ... mounted in gold



#### ... mounted in silver



## Suede



### Leather





### Linen



# Nylon





## Cotton



#### Printed cotton, calico



## Fur



## Silk



### Nail polish To do one's nails



## To polish nails



## Lipstick



Rouge



## **Eye-shadows**



Mascara



## To dye hair