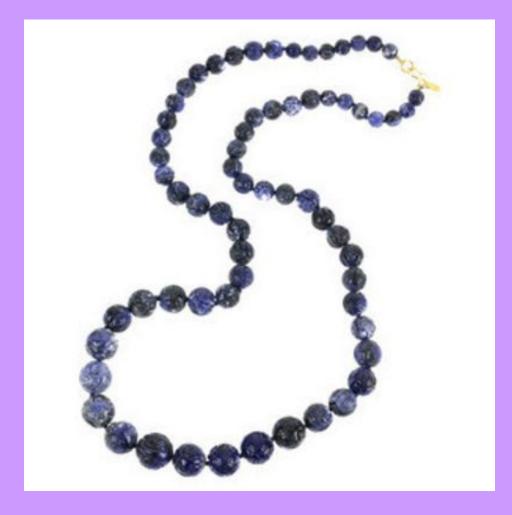

Blazer



Trousers



**Breeches** 



#### **Flared trousers**



#### **Bell-bottomed trousers**



## **Straight-legged trousers**

#### **Tapered trousers**





## **Tight trousers**



#### **Belt**



#### **Buckle**



# Tie-pin



# Zip



#### **Press button**





#### Lace



#### Shoelace



## Hook



#### Gloves



#### **Mittens**









#### Hat



#### Beret



#### Kerchief



#### Scarf



#### Handkerchief

# FOOTWEAR



#### Shoes



#### Sandals



## Slippers







### Trainers, jogging shoes



#### **Snickers**



#### **Tennis shoes**

## Night-gown





Pajamas



#### Socks



## Fringe



Beads



## Spangles



#### Lace



#### **Braid**



#### Bracelet



Brooch



## **Ear-rings**



## Hair-pin



#### Hair-slide



## Clips



#### Coulomb



Chain



#### Necklace



## **Eye-glasses**



#### Sun glasses



#### Pearl



#### Amber



## Ruby

## Jasper



## Turquoise



## Sapphire



## Emerald



## ... mounted in gold



#### ... mounted in silver



## Suede



### Leather





### Linen



# Nylon





## Cotton



#### Printed cotton, calico



## Fur



## Silk



### Nail polish To do one's nails



## To polish nails



## Lipstick



Rouge



## **Eye-shadows**



Mascara



## To dye hair