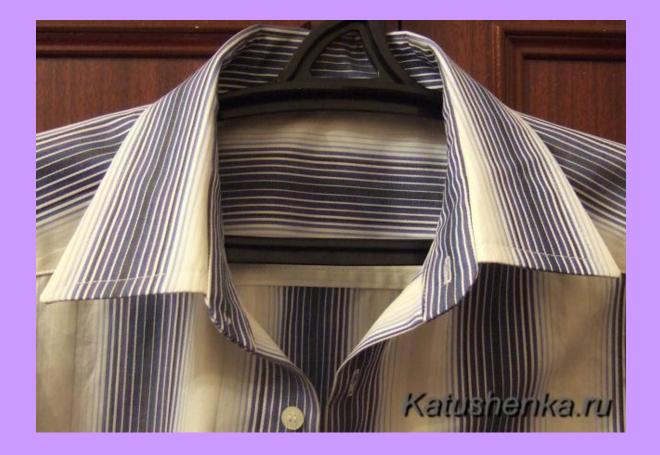

## Suit, costume



Dress



Sleeve



## Without sleeves



Shirt



#### Cuff



#### Collar



## **Cuff link**



#### **Button**

# Tie, collar button



Jersey



#### Sweater



Cloak



Coat



## Vest, tank-shirt



#### Vest



Jacket



#### Blazer



Trousers



**Breeches** 



#### **Flared trousers**



#### **Bell-bottomed trousers**



## **Straight-legged trousers**

#### **Tapered trousers**





## **Tight trousers**



#### **Belt**



#### **Buckle**



# Tie-pin



# Zip



#### **Press button**





#### Lace



#### Shoelace



## Hook



#### Gloves



#### **Mittens**









#### Hat



#### Beret



#### Kerchief



#### Scarf



#### Handkerchief

# FOOTWEAR



#### Shoes



#### Sandals



## Slippers







### Trainers, jogging shoes



#### **Snickers**



#### **Tennis shoes**

## Night-gown





Pajamas



#### Socks



## Fringe