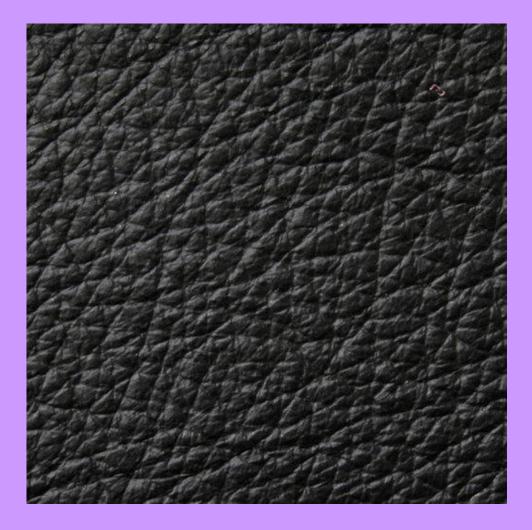

*



# Tie-pin



# Zip



#### **Press button**





#### Lace



#### Shoelace



## Hook



#### Gloves



#### **Mittens**









#### Hat



#### Beret



#### Kerchief



#### Scarf



#### Handkerchief

# FOOTWEAR



#### Shoes



#### Sandals



## Slippers







### Trainers, jogging shoes



#### **Snickers**



#### **Tennis shoes**

## Night-gown





Pajamas



#### Socks



## Fringe



Beads



## Spangles



#### Lace



#### **Braid**



#### Bracelet



Brooch



## **Ear-rings**



## Hair-pin



#### Hair-slide



## Clips



#### Coulomb



Chain



#### Necklace



## **Eye-glasses**



#### Sun glasses



#### Pearl



#### Amber



## Ruby

## Jasper



## Turquoise



## Sapphire



## Emerald



## ... mounted in gold



#### ... mounted in silver



## Suede



### Leather





### Linen



# Nylon





## Cotton



#### Printed cotton, calico



## Fur



## Silk



### Nail polish To do one's nails



## To polish nails



## Lipstick



Rouge



## **Eye-shadows**



Mascara



## To dye hair