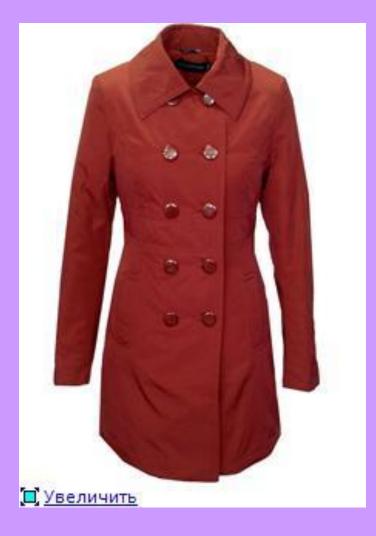

## Suit, costume



Dress



Sleeve



## Without sleeves



Shirt



#### Cuff



#### Collar



## **Cuff link**



#### **Button**

# Tie, collar button



Jersey



#### Sweater



Cloak



Coat



## Vest, tank-shirt



#### Vest



Jacket



#### Blazer



Trousers



**Breeches** 



#### **Flared trousers**



#### **Bell-bottomed trousers**



## **Straight-legged trousers**

#### **Tapered trousers**





## **Tight trousers**



#### **Belt**



#### **Buckle**



# Tie-pin



# Zip



#### **Press button**





#### Lace



#### Shoelace



## Hook



#### Gloves



#### **Mittens**









#### Hat



#### Beret



#### Kerchief



#### Scarf



#### Handkerchief

# FOOTWEAR



#### Shoes



#### Sandals



## Slippers







### Trainers, jogging shoes



#### **Snickers**



#### **Tennis shoes**

## Night-gown





Pajamas



#### Socks



## Fringe



Beads



## Spangles



#### Lace



#### **Braid**



#### Bracelet



Brooch



## **Ear-rings**