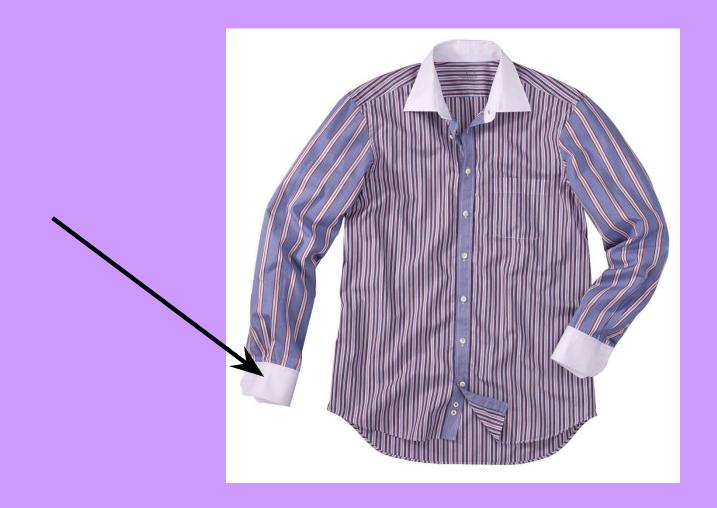

## Suit, costume



Dress



Sleeve



## Without sleeves



Shirt



#### Cuff



#### Collar



## **Cuff link**



#### **Button**

# Tie, collar button



Jersey



#### Sweater



Cloak



Coat



## Vest, tank-shirt



#### Vest



Jacket



#### Blazer



Trousers



**Breeches** 



#### **Flared trousers**



#### **Bell-bottomed trousers**



## **Straight-legged trousers**

#### **Tapered trousers**





## **Tight trousers**



#### **Belt**



#### **Buckle**



# Tie-pin



# Zip



#### **Press button**





#### Lace



#### Shoelace



## Hook



#### Gloves



#### **Mittens**









#### Hat



#### Beret



#### Kerchief



#### Scarf



#### Handkerchief

# FOOTWEAR



#### Shoes



#### Sandals



## Slippers







### Trainers, jogging shoes



#### **Snickers**



#### **Tennis shoes**

## Night-gown





Pajamas



#### Socks