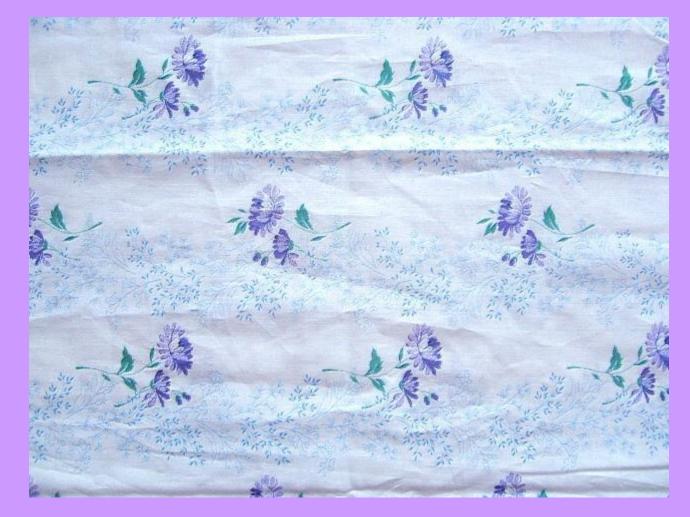

## Lace



#### Shoelace



## Hook



#### Gloves



#### **Mittens**









#### Hat



#### Beret



#### Kerchief



#### Scarf



#### Handkerchief

# FOOTWEAR



#### Shoes



#### Sandals



## Slippers







### Trainers, jogging shoes



#### **Snickers**



#### **Tennis shoes**

## Night-gown





Pajamas



#### Socks



## Fringe



Beads



## Spangles



#### Lace



#### **Braid**



#### Bracelet



Brooch



## **Ear-rings**



## Hair-pin



#### Hair-slide



## Clips



#### Coulomb



Chain



#### Necklace



## **Eye-glasses**



#### Sun glasses



#### Pearl



#### Amber



## Ruby

## Jasper



## Turquoise



## Sapphire



## Emerald



## ... mounted in gold



#### ... mounted in silver



## Suede



### Leather





### Linen



# Nylon





## Cotton



#### Printed cotton, calico



## Fur



## Silk



### Nail polish To do one's nails



## To polish nails



## Lipstick



Rouge



## **Eye-shadows**



Mascara



## To dye hair