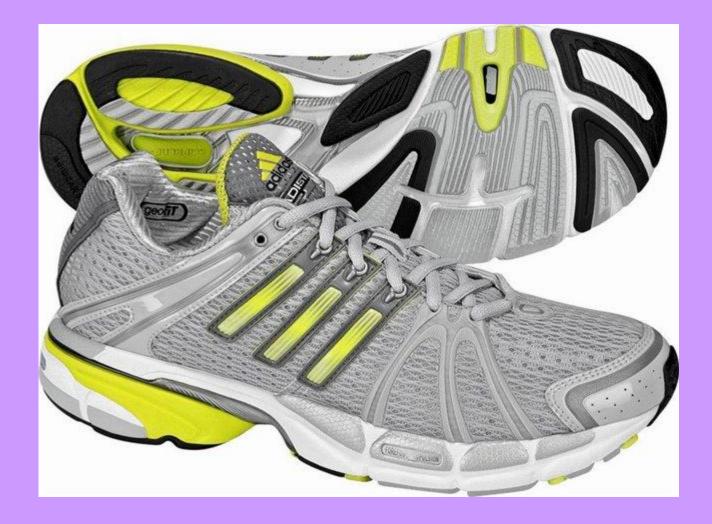

## Suit, costume



Dress



Sleeve



## Without sleeves



Shirt



#### Cuff



#### Collar



## **Cuff link**



#### **Button**

# Tie, collar button



Jersey



#### Sweater



Cloak



Coat



## Vest, tank-shirt



#### Vest



Jacket



#### Blazer



Trousers



**Breeches** 



#### **Flared trousers**



#### **Bell-bottomed trousers**



## **Straight-legged trousers**

#### **Tapered trousers**





## **Tight trousers**



#### **Belt**



#### **Buckle**



# Tie-pin



# Zip



#### **Press button**





#### Lace



#### Shoelace



## Hook



#### Gloves



#### **Mittens**









#### Hat



#### Beret



#### Kerchief



#### Scarf



#### Handkerchief

# FOOTWEAR



#### Shoes



#### Sandals



## Slippers







### Trainers, jogging shoes



#### **Snickers**



#### **Tennis shoes**

## Night-gown





Pajamas



#### Socks



## Fringe



Beads



## Spangles



#### Lace



#### **Braid**



#### Bracelet



Brooch



## **Ear-rings**



## Hair-pin



#### Hair-slide



## Clips



#### Coulomb



Chain



#### Necklace



## **Eye-glasses**



#### Sun glasses



#### Pearl



#### Amber



## Ruby

## Jasper



## Turquoise



## Sapphire



## Emerald



## ... mounted in gold



#### ... mounted in silver



## Suede



### Leather





### Linen



# Nylon





## Cotton



#### Printed cotton, calico



## Fur



## Silk



### Nail polish To do one's nails



## To polish nails



## Lipstick



Rouge



## **Eye-shadows**



Mascara



## To dye hair