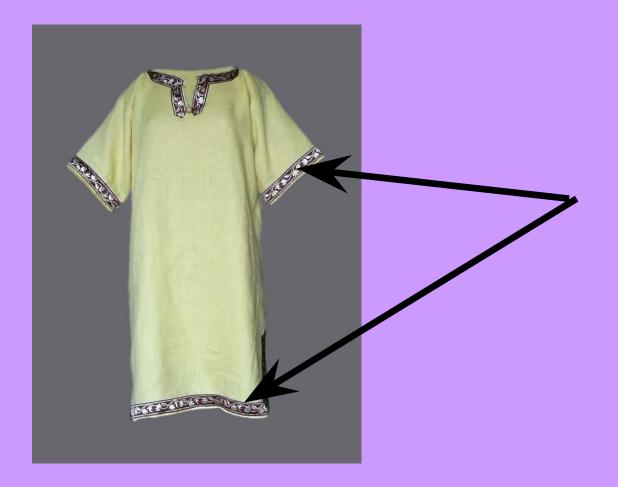

#### **Button**

# Tie, collar button



Jersey



#### Sweater



Cloak



Coat



## Vest, tank-shirt



#### Vest



Jacket



#### Blazer



Trousers



**Breeches** 



#### **Flared trousers**



#### **Bell-bottomed trousers**



## **Straight-legged trousers**

#### **Tapered trousers**





## **Tight trousers**



#### **Belt**



#### **Buckle**



# Tie-pin



# Zip



#### **Press button**





#### Lace



#### Shoelace



## Hook



#### Gloves



#### **Mittens**









#### Hat



#### Beret



#### Kerchief



#### Scarf



#### Handkerchief

# FOOTWEAR



#### Shoes



#### Sandals



## Slippers







### Trainers, jogging shoes



#### **Snickers**



#### **Tennis shoes**

## Night-gown





Pajamas



#### Socks



## Fringe



Beads



## Spangles



#### Lace



#### **Braid**



#### Bracelet



Brooch



## **Ear-rings**



## Hair-pin



#### Hair-slide



## Clips



#### Coulomb



Chain



#### Necklace



## **Eye-glasses**



#### Sun glasses



#### Pearl



#### Amber



## Ruby

## Jasper



## Turquoise



## Sapphire



## Emerald



## ... mounted in gold



#### ... mounted in silver



## Suede



### Leather





### Linen



# Nylon





## Cotton



#### Printed cotton, calico



## Fur



## Silk



### Nail polish To do one's nails



## To polish nails



## Lipstick



Rouge



## **Eye-shadows**



Mascara



## To dye hair