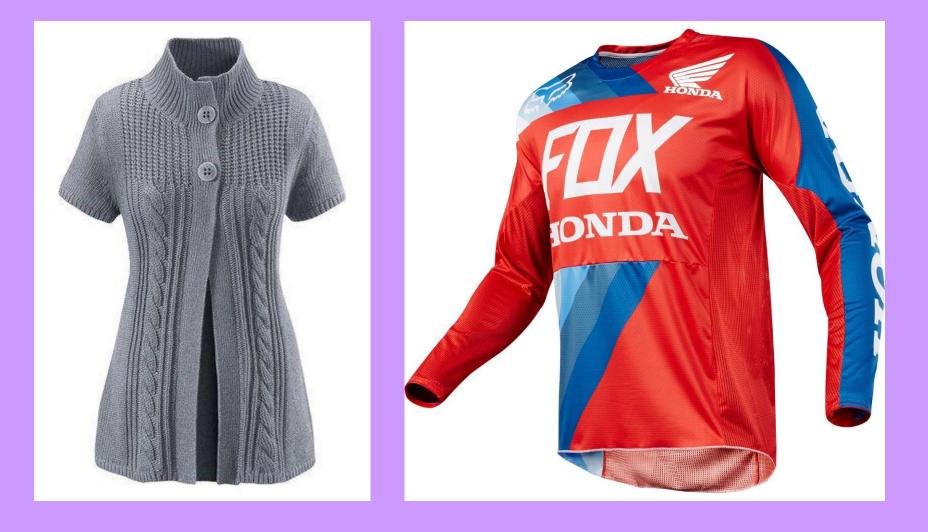

## Suit, costume



Dress



Sleeve



## Without sleeves



Shirt



#### Cuff



#### Collar



## **Cuff link**



#### **Button**

# Tie, collar button



Jersey



#### Sweater



Cloak



Coat



## Vest, tank-shirt



#### Vest



Jacket



#### Blazer



Trousers



**Breeches** 



#### **Flared trousers**



#### **Bell-bottomed trousers**



## **Straight-legged trousers**

#### **Tapered trousers**





## **Tight trousers**



#### **Belt**



#### **Buckle**



# Tie-pin



# Zip



#### **Press button**





#### Lace



#### Shoelace



## Hook



#### Gloves



#### **Mittens**









#### Hat



#### Beret



#### Kerchief



#### Scarf



#### Handkerchief

# FOOTWEAR



#### Shoes



#### Sandals



## Slippers







### Trainers, jogging shoes



#### **Snickers**



#### **Tennis shoes**

## Night-gown





Pajamas



#### Socks



## Fringe



Beads



## Spangles



#### Lace



#### **Braid**



#### Bracelet



Bro