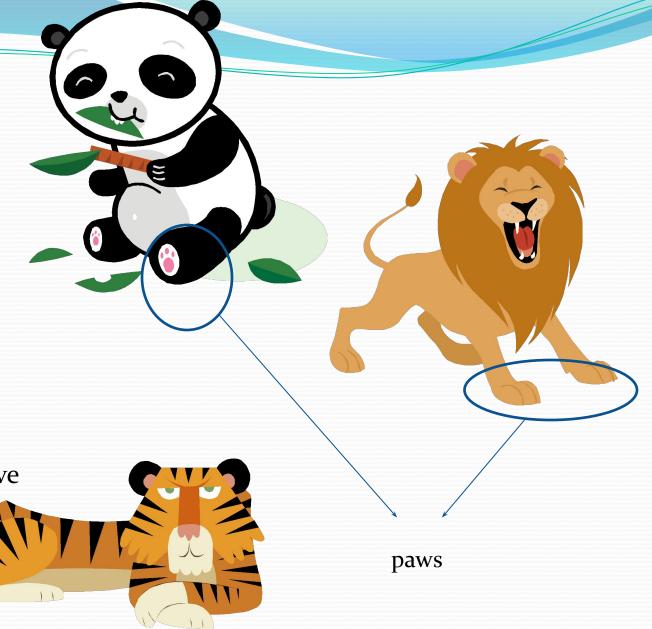

## paws

What animals have paws?

Dogs and cats have paws.

Lions and pandas have

paws.