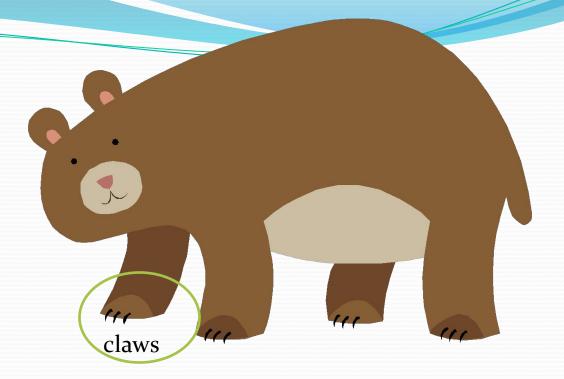

### claws

What animals have claws?

A parrot has claws.

A chicken and a bird have claws.

A bear has claws.

A tiger and a lion have claws.