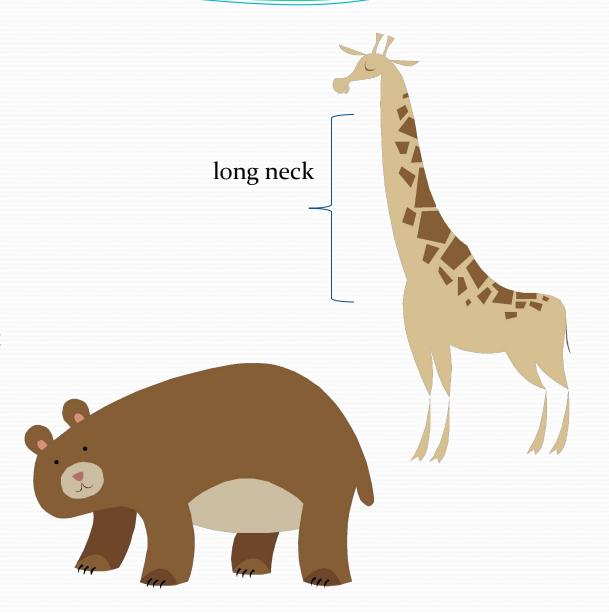

## neck

What animal has a long neck?

A giraffe has a long neck.

What animal has a short neck?

A bear has a short neck.