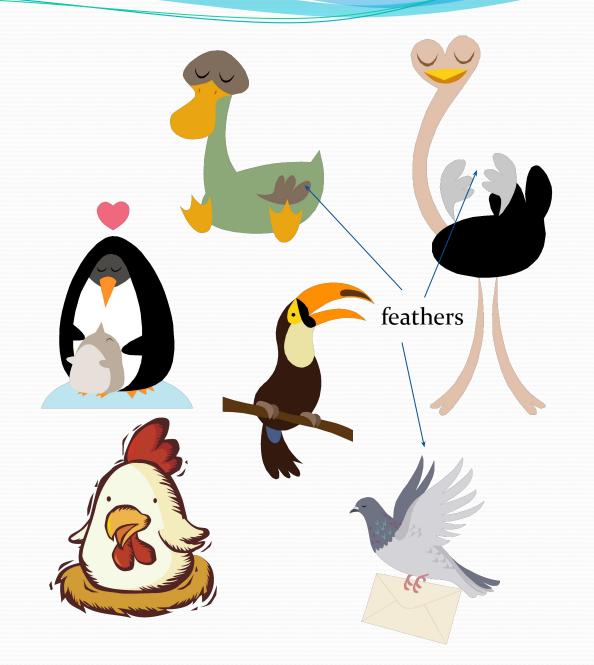

#### feathers

What animal has feathers?

An ostrich has feathers.

A duck and a bird have feathers.

A penguin has feathers.

A chicken has feathers.

A parrot has feathers.