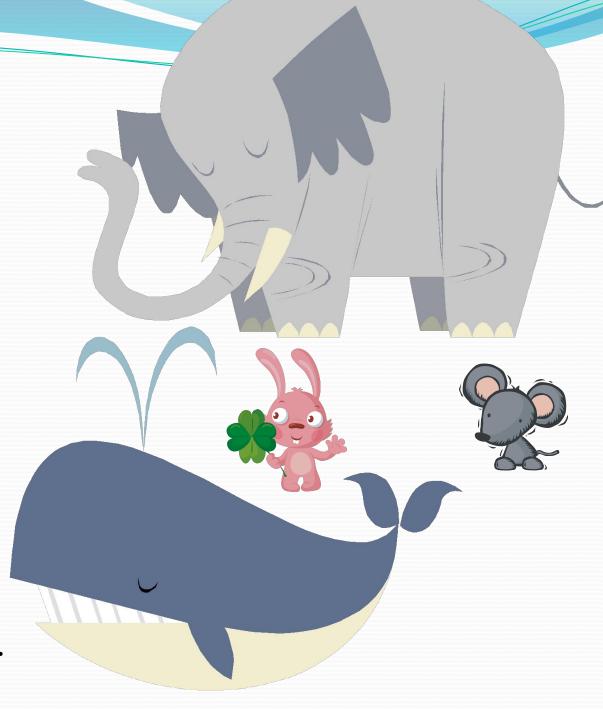

# body

What animal has a big body?

An elephant has a big body.

A whale has a big body.

What animal has a small body?

A mouse has a small body.

A rabbit has a small body.