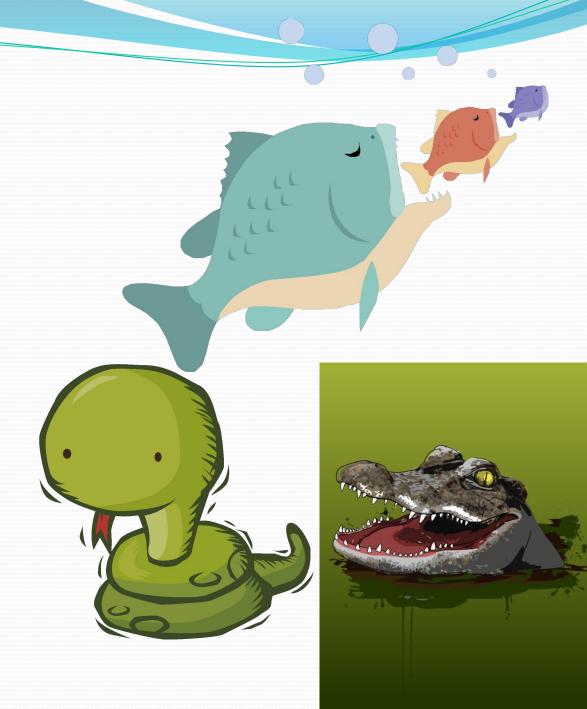

## scales

What animal has scales?

A fish has scales.

A crocodile has scales.

A snake has scales.