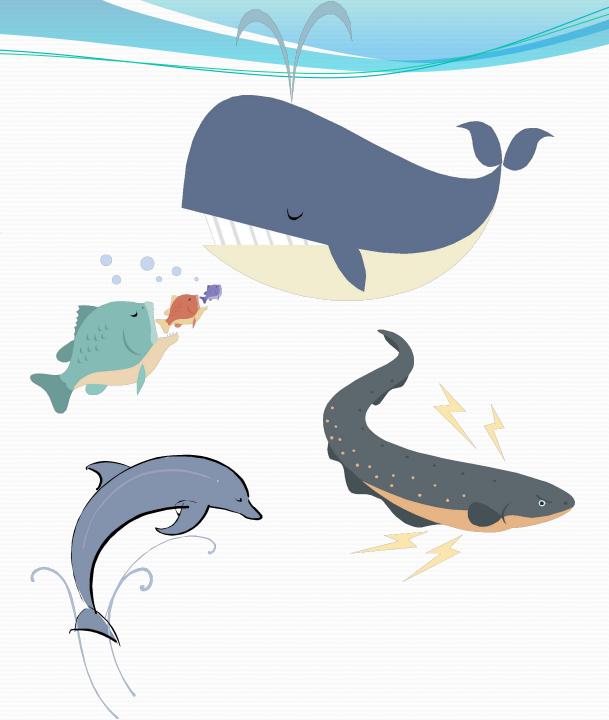

## fins

What animal has fins?

A fish has fins.

A whale has fins.

A shark has fins.

A dolphin has fins.