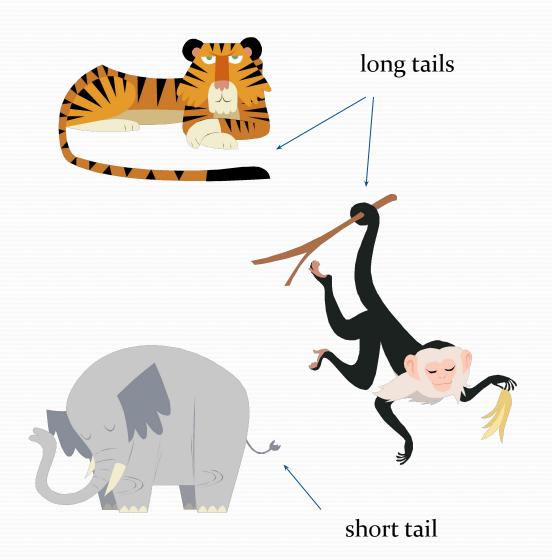

## tail

What animal has a long tail?

A tiger has a long tail. A monkey has a long tail.

What animal has a short tail?

An elephant has a short tail.