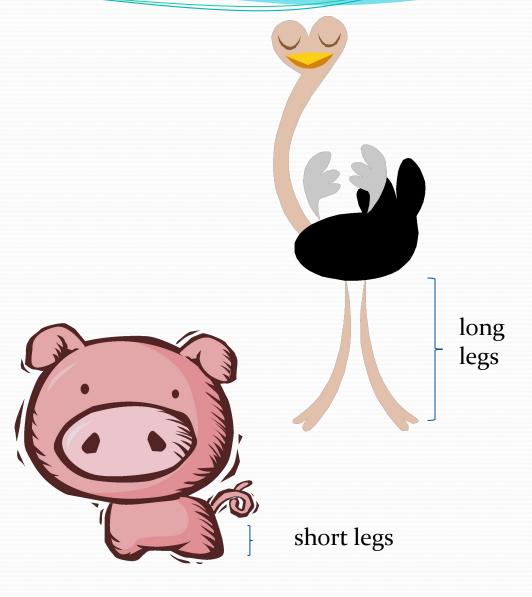

## legs

What animal has long legs?

An ostrich has long legs.

What animal has short legs?

A pig has short legs.