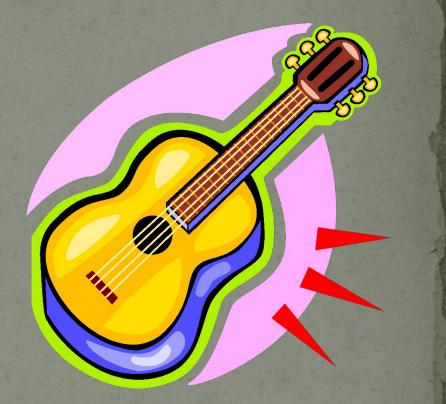

#### MUSIC 100 What's this instrument called?

It's called a flute.

MUSIC 200 What's this instrument called?

It's called a guitar.