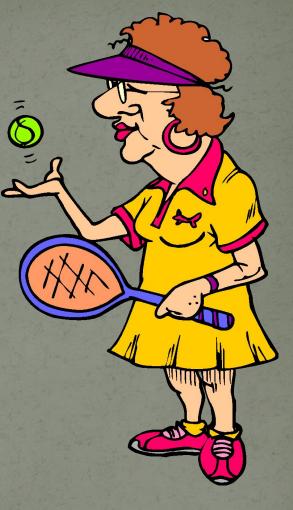

# JEOPARDY

#### Level: Middle

Designed and created by Kids ESL Games

CAI SPORTS 100 100 200 100 200 300 100 200 300 400

 AMERICA

 100
 100
 200

 100
 200
 300

 100
 200
 300

 100
 200
 300

**COUNTRIES 100100 200100 200** 

MOVIES 100100 200100 200

100 200 300

100 200 300 400

CATEGORIES **SCIENCE** 100 200100 200 100 200 300 00100 200 300 400 ART 100 200100 200

#### SPORTS 100

How many players are there on a rugby team?

There are 15 players on a team.

#### SPORTS 200

# How long is a game of football (soccer)?

A game lasts for 90 minutes.

BAEK

## SPORTS 300 What's the name of this sport?



It's called tennis.

#### SPORTS 400 Where were the Olympic Games held in the year 2000?

They were held in Sydney, Australia.

3AEK

# SPORTS 500 What's the name of this sport?

It's called wrestling.

#### AMERICA 100

# Which American city is called the Big Apple?

#### New York

## AMERICA 200 In which city can you see the Golden Gate Bridge?

#### San Francisco, California

# AMERICA 300 Is the U.S.A bigger or smaller than China in land area?

The U.S.A is smaller than China.

# AMERICA 400 What is the

name of this state?

Texas.

## AMERICA 500 What's the name of this statue?



The Statue of Liberty

# What language do people speak in Spain?

They speak Spanish.

What's the name of this country?

The United Kingdom.

# What's the biggest country in the world?

The biggest country