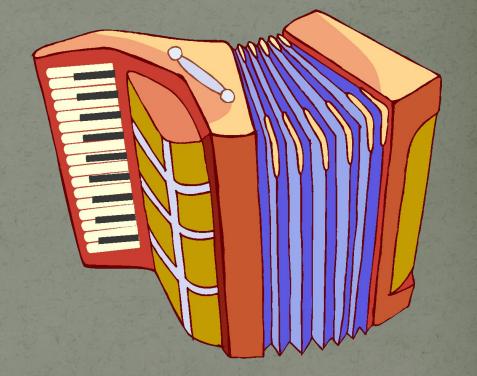

city can you see the Golden Gate Bridge?

#### San Francisco, California

# AMERICA 300 Is the U.S.A bigger or smaller than China in land area?

The U.S.A is smaller than China.

# AMERICA 400 What is the

name of this state?

Texas.

## AMERICA 500 What's the name of this statue?



The Statue of Liberty

# What language do people speak in Spain?

They speak Spanish.

What's the name of this country?

The United Kingdom.

# What's the biggest country in the world?

The biggest country is Russia.

What's the name of this

country?

Brazil

continent

is

Which

Cameroon locatedcin?roon is in Africa.

CAMEROON

#### MUSIC 100 What's this instrument called?

It's called a flute.

MUSIC 200 What's this instrument called?



It's called a guitar.

### MUSIC 300 What's this instrument called?



It's called an accordion.

## MUSIC 400 What instrument did Beethoven play?

He played a piano.

### MUSIC 500 How many strings does a cello have?

A cello has four strings.

#### CAPITALS 100

What's the capital city of Australia?

The capital city is Canberra.

AUSTRALIA

#### CAPITALS 200

What's the capital city of Indonesia?



The capital city is Jakarta.

# CAPITALS 300 What's the capital city of Japan?



The capital city is Tokyo.

## CAPITALS 400 What's the

capital city of Norway?



The capital city is Oslo.

## CAPITALS 500 What's the capital city of Venezuela?

The capital city is Caracas.

VENEZUELA

#### SCIENCE 100 Who said E = MC2?

#### Albert Einstein.

BAEK

#### SCIENCE 200 Name the three key areas of science?

Biology, Chemistry and Physics.

## SCIENCE 300 Who inv