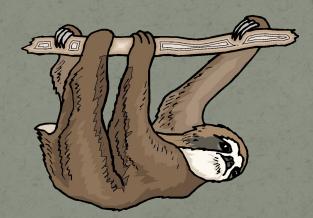

# NATURE 500 What's the slowest mammal

#### in the world?

#### The three-toed sloth.