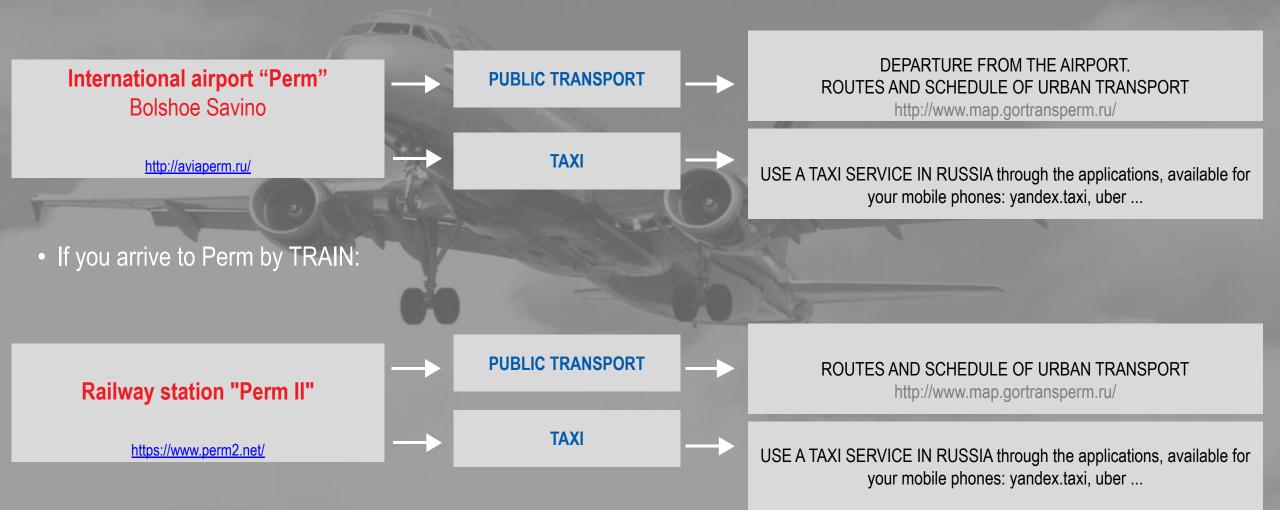

#### **TRANSPORT**

• If you arrive to Perm by PLANE:

# HELPER APPLICATIONS FOR YOUR SMARTPHONE (FOR IOS AND ANDROID)

PUBLIC TRANSPORT
AND RENT A CAR (CAR SHARING)

1. Bus, tram:

Yandex.Transport

MAP OF RUSSIAN CITIES

1. Map of Russian cities:

Yandex.Maps

Google maps

2. Off-line maps of Russian cities:

2GIS

SIGHTS OF PERM KRAI

1. City Quides:

Triposo

Redigo

2. Restaurant Quides:

TripAdvisor