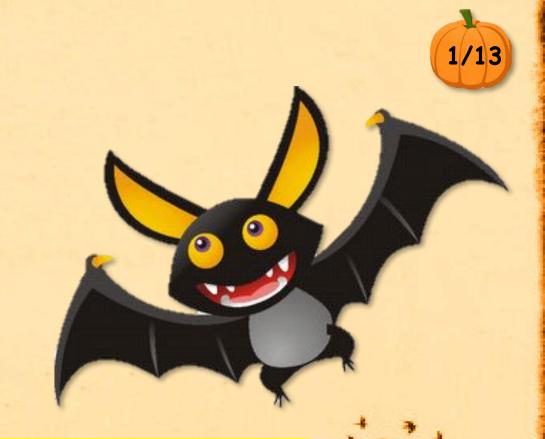

by Herber

RIDDLE

نافسنة

I hate light,
I fly at night.
Who am I?

a bat

2/13

My cloak is red and black and I like drinking blood.

Who am I?