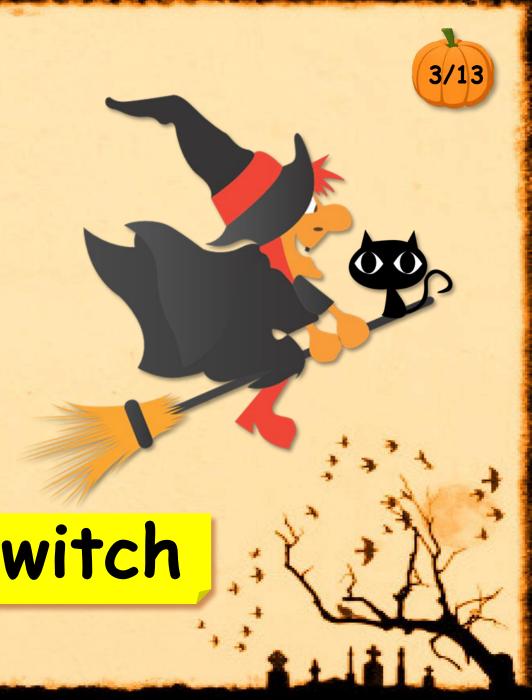

a vampire

I wear in black with a big hat and a cat. Who am I?

a witch

I can sweep.

I can fly.

I can take a witch for a ride.

Who am I?

a broom