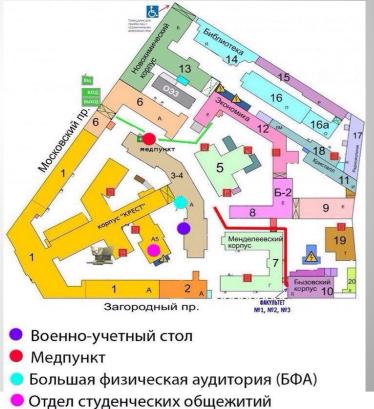

al technological Institute was founded on November 28, 1828 by decree of Emperor Nicholas I.
- The purpose of the Practical Technological Institute to prepare people with theoretical and practical knowledge to manage factories or individual pieces.

## **Faculties:**

- 1 Faculty-of Chemistry of substances and materials
- 2 Faculty-of Chemical and biotechnology
- 3 Faculty-Mechanical
- 4Faculty-of Information technology and management
- 5 Faculty-of Engineering and technology
- 6 Faculty-of Economics and management

- D. I. Mendeleev.
- F. F. Beilstein.
- I. A. Vyshnegradskiy.

## The University is proud of our scientists

## University requires are

- High results of National State Exam
- Mathematics
- Russian language
- Social Stadies

#### **Audience**

### **Map of the University**





Как добраться до ФЭМа