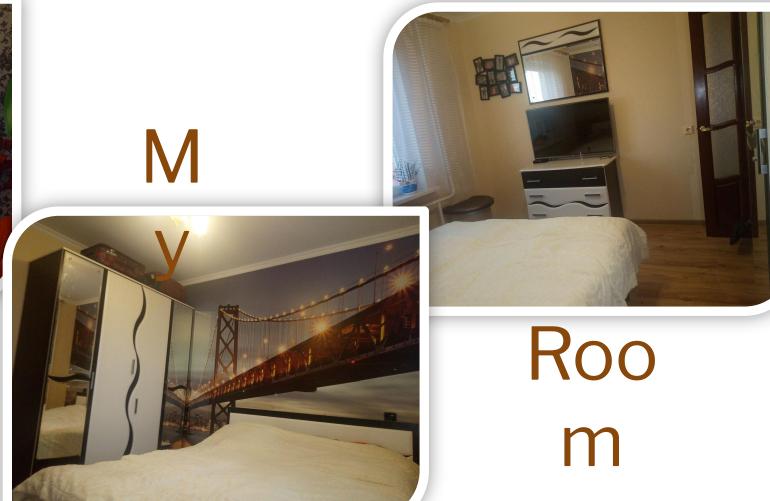

As for me, I live in a two-room flat on the eighth floor. In our hallway there is a wardrobe with a large mirror and a bedside table, on the wall-clock and family photos. In the living room there is a furniture wall with a TV, a huge sofa and a gym. In my room there is a huge bed, and near is worth cupboard with mirror. There is also a TV on the bedside table, a mirror on the wall.