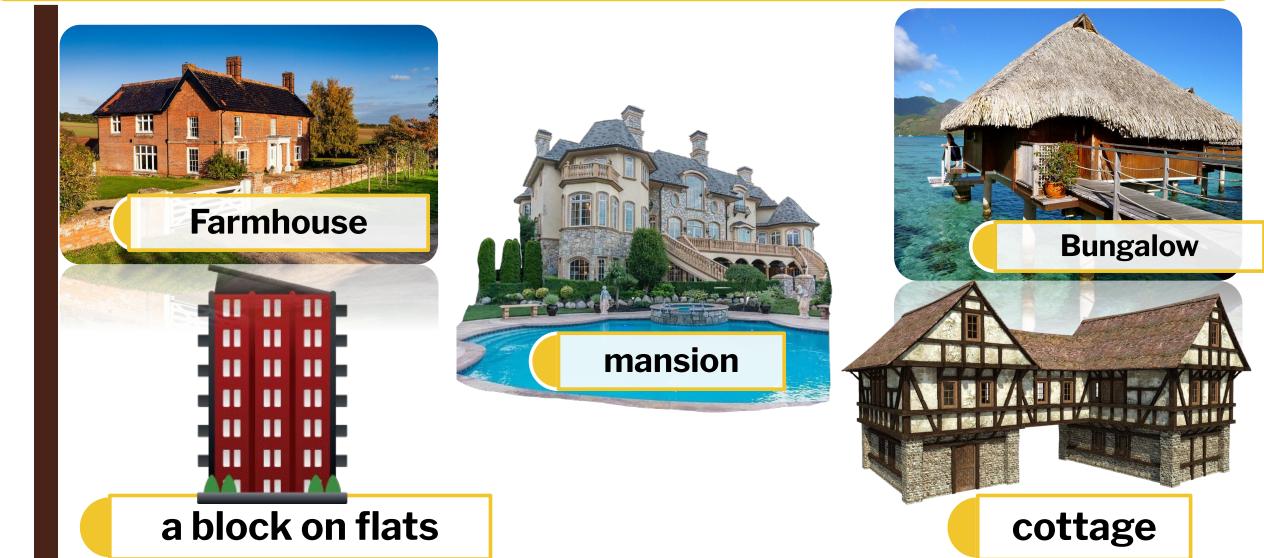

### The most common type in Britain is a semi-detached house.

I believe that such houses attract people because they are less expensive than mansions or bungalows. Speaking about our country, I can say that nowadays there is no problem of choosing a type of housing. Everyone can find an affordable apartment to their liking. Some people would prefer a lovely cottage or a large farmhouse somewhere in the countryside