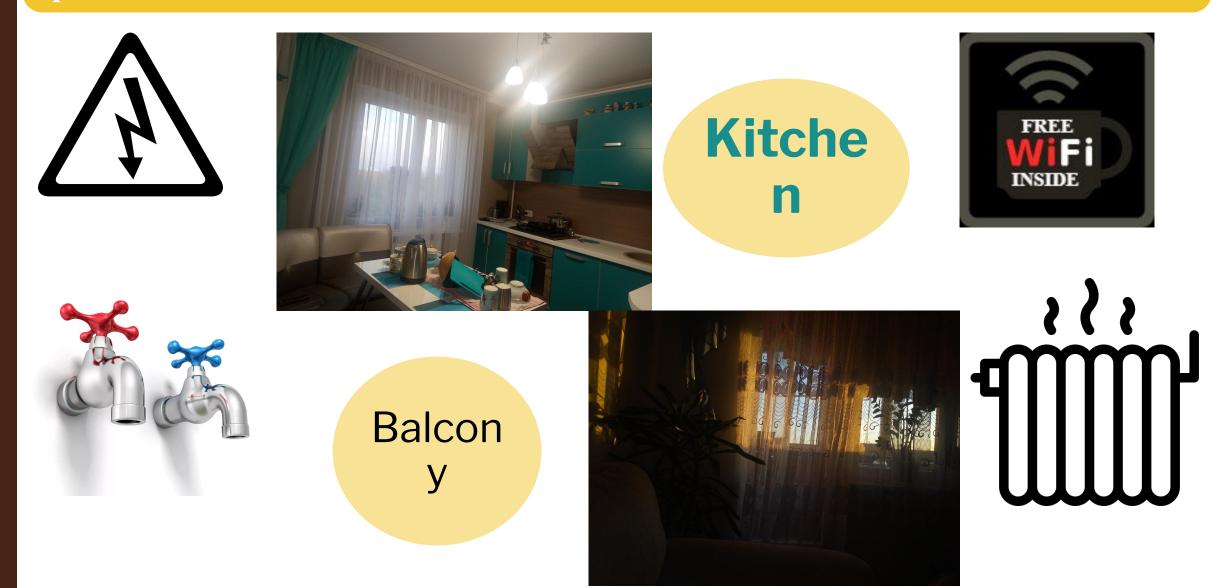

## Lounge

It has all the modern conveniences: central heating, electricity, running hot and cold water and access to the Internet. We also have a balcony with flowers. I think our apartment is comfortable and modern