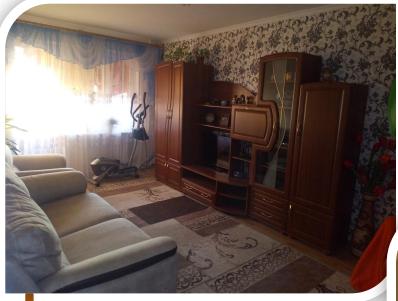

As for me, I live in a two-room flat on the eighth floor. In our hallway there is a wardrobe with a large mirror and a bedside table, on the wall-clock and family photos. In the living room there is a furniture wall with a TV, a huge sofa and a gym. In my room there is a huge bed, and near is worth cupboard with mirror. There is also a TV on the bedside table, a mirror on the wall.

## Lounge

It has all the modern conveniences: central heating, electricity, running hot and cold water and access to the Internet. We also have a balcony with flowers. I think our apartment is comfortable and modern