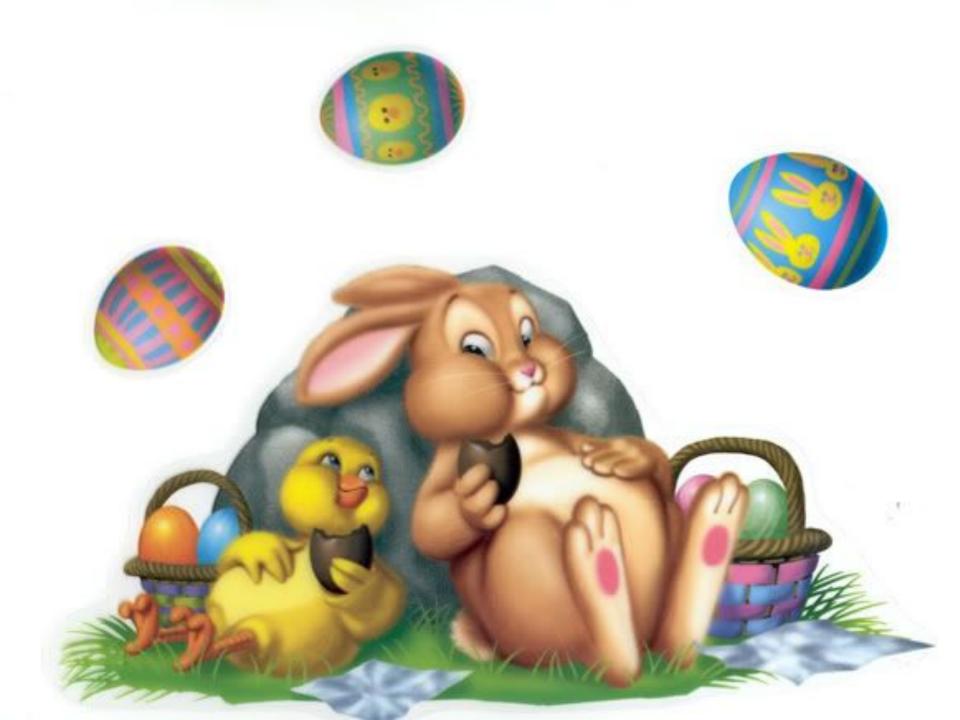

### the Easter Bunny

to hide Easter eggs

### to hunt Easter eggs

an Easter basket

### Easter eggs

a chocolate bunny

jelly beans

a chick

Easter

to hunt Easter eggs

Bunny

chocolate

eggs

jelly beans

basket

to hide Easter eggs

a chick

# How many eggs can you see?