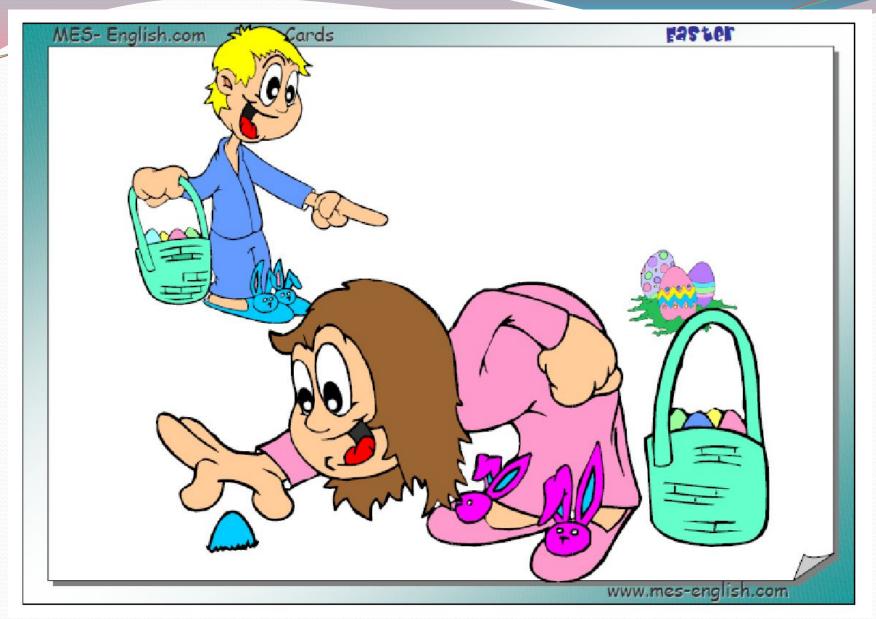

#### Easter



### the Easter Bunny



to hide Easter eggs



### to hunt Easter eggs



an Easter basket



### Easter eggs



a chocolate bunny



jelly beans



a chick

Easter

to hunt Easter eggs

Bunny

chocolate

eggs

jelly beans

basket

to hide Easter eggs

a chick



# How many eggs can you see?

## What holiday do we have in April?

### What do children put into the Easter Basket?

### What colour are the eggs at Easter?

### What do mothers and fathers hide?

### What do children hunt?

#### Easter

- 1. What holiday do we have in April?
- 2. What do children put into the Easter basket?
- 3. What colour are the eggs at Easter?
- 4. What do mothers and fathers hide?
- 5. What do children hunt?



## 1. At children make an Easter .

- 2. They put a , , , and chocolate eggs into the basket.
- 3. The are green, yellow, purple, blue.
- 4. M