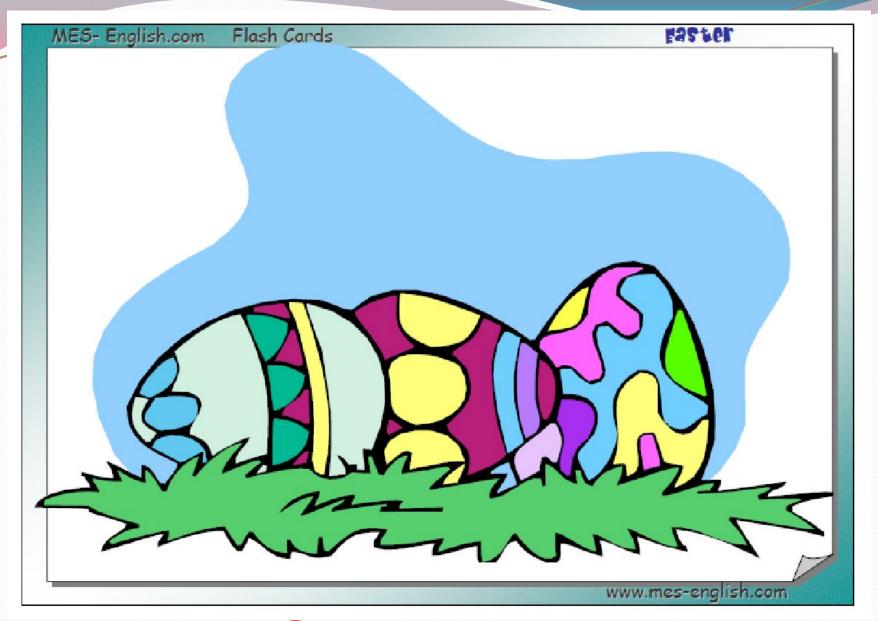

#### Easter



### the Easter Bunny



to hide Easter eggs



### to hunt Easter eggs



an Easter basket



### Easter eggs



a chocolate bunny



jelly beans



a chick

Easter

to hunt Easter eggs

Bunny

chocolate

eggs

jelly beans

basket

to hide Easter eggs

a chick



# How many eggs can you see?

## What holiday do we have in April?

### What do children put into the Easter Basket?

### What colour are the eggs at Easter?

### What do mothers and fathers hide?

### What do children hunt?

#### Easter

- 1. What holiday do we have in April?
- 2. What do children put into the Easter basket?
- 3. What colour are the eggs at Easter?
- 4. What do mothers and fathers hide?
- 5. What do children hunt?



## 1. At children make an Easter .

- 2. They put a , , , and chocolate eggs into the basket.
- 3. The are green, yellow, purple, blue.
- 4. Mothers and fathers chocolate eggs and children