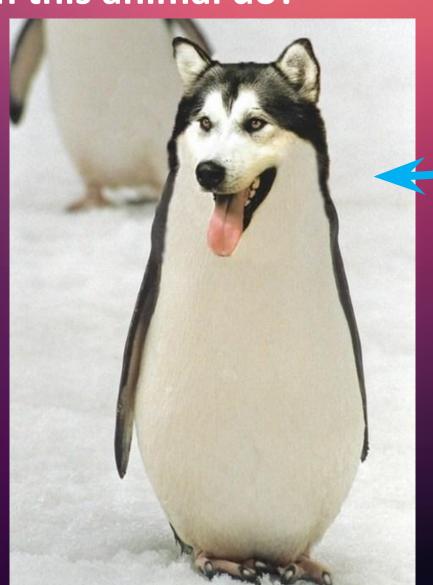

# Animals / Question for 200

What can this animal do?

1.

2.

3.

4.

5

Give it a name!

# It can walk, bark, swim etc.

Animals / Question for 200