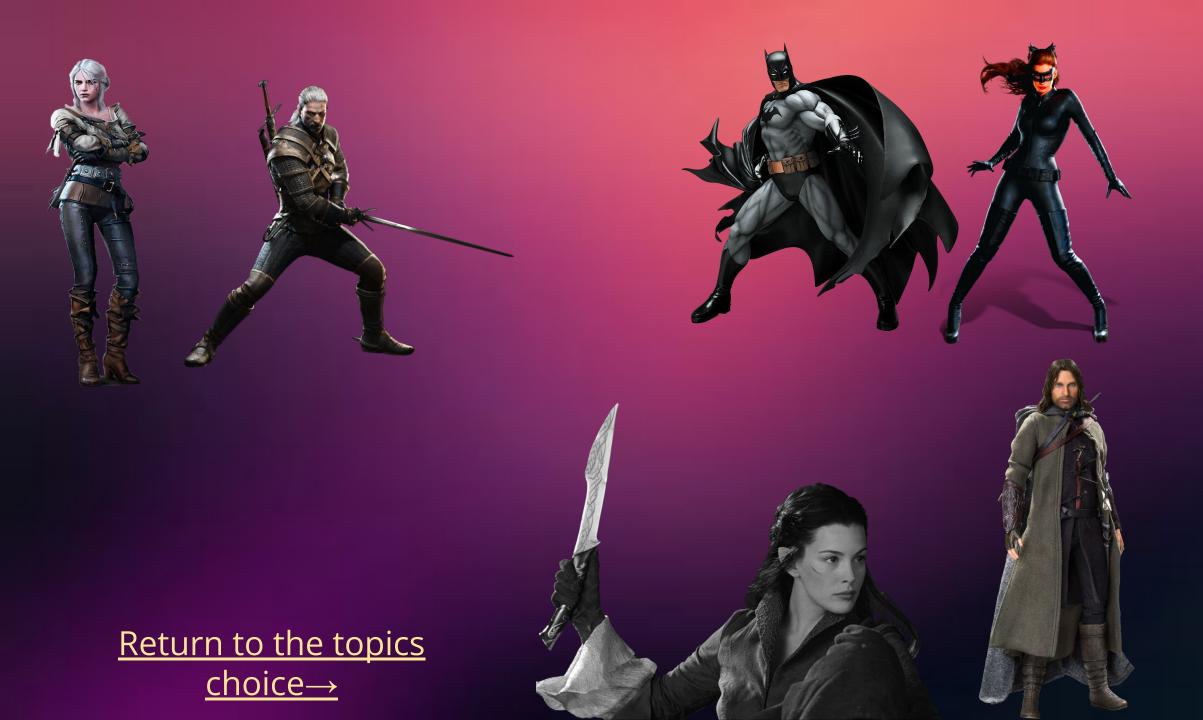

orrectly or their time has finished, other team can guess and take the first team's points.

Answe

## Well done!

Animals / Question for 400





# GOOD/JOB!

Animals / Question for 600

# Animals / Question for 800











Answe





Music / Question for 200

# What genre is it?



Answe

# And the answer is ... Heavy metal



Music / Question for 200



# Music / Question for 400

Who is he?



# BACH

Music / Question for 400

# Music / Question for 600

Name these songs





## Despacito, Jingle Bells, We Will Rock You

Music / Question for 600



# WELL DONE!

Music / Question for 800

# Movies / Question for 200

# What are his special powers?



Answe

# Niffler can take gold.

Movies / Question for 200



Thanos. Because he is an Avengers' enemy



Movies / Question for 400





## Movies / Question for 800

# Name 10 movies of this



# WELL DONE!

Movies / Question for 800