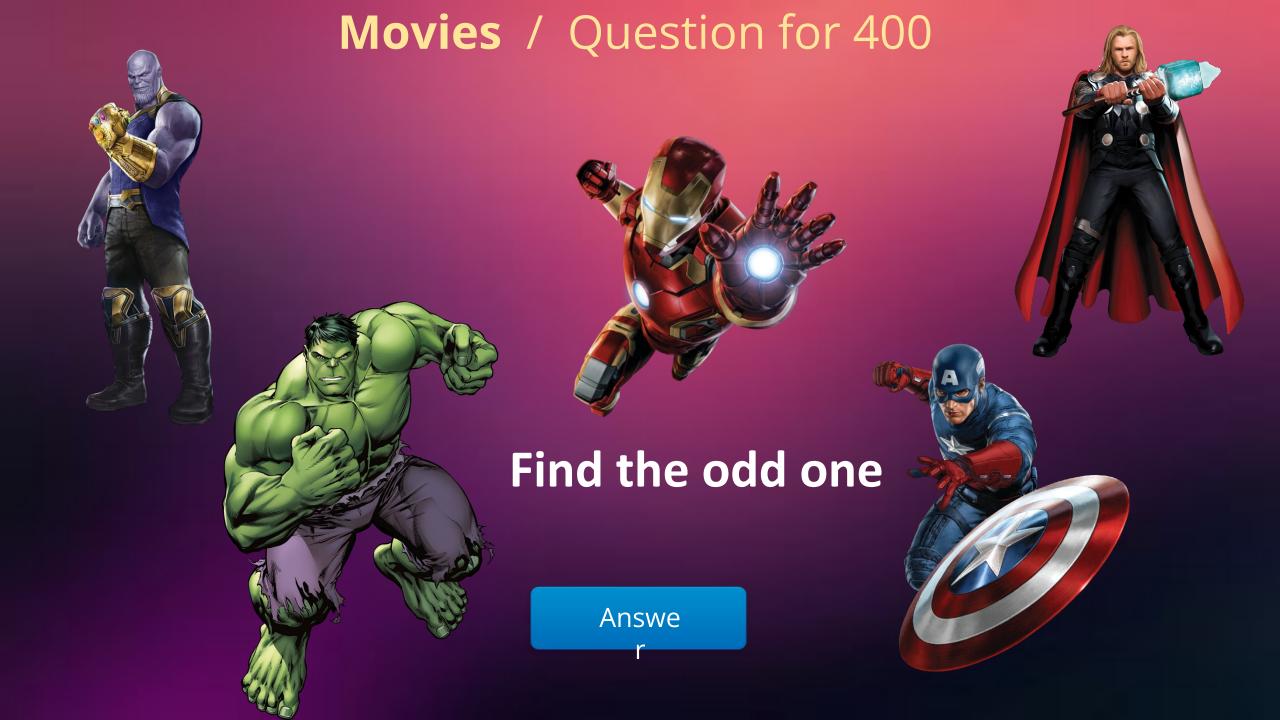

# Niffler can take gold.

Movies / Question for 200

Thanos. Because he is an Avengers' enemy

Movies / Question for 400