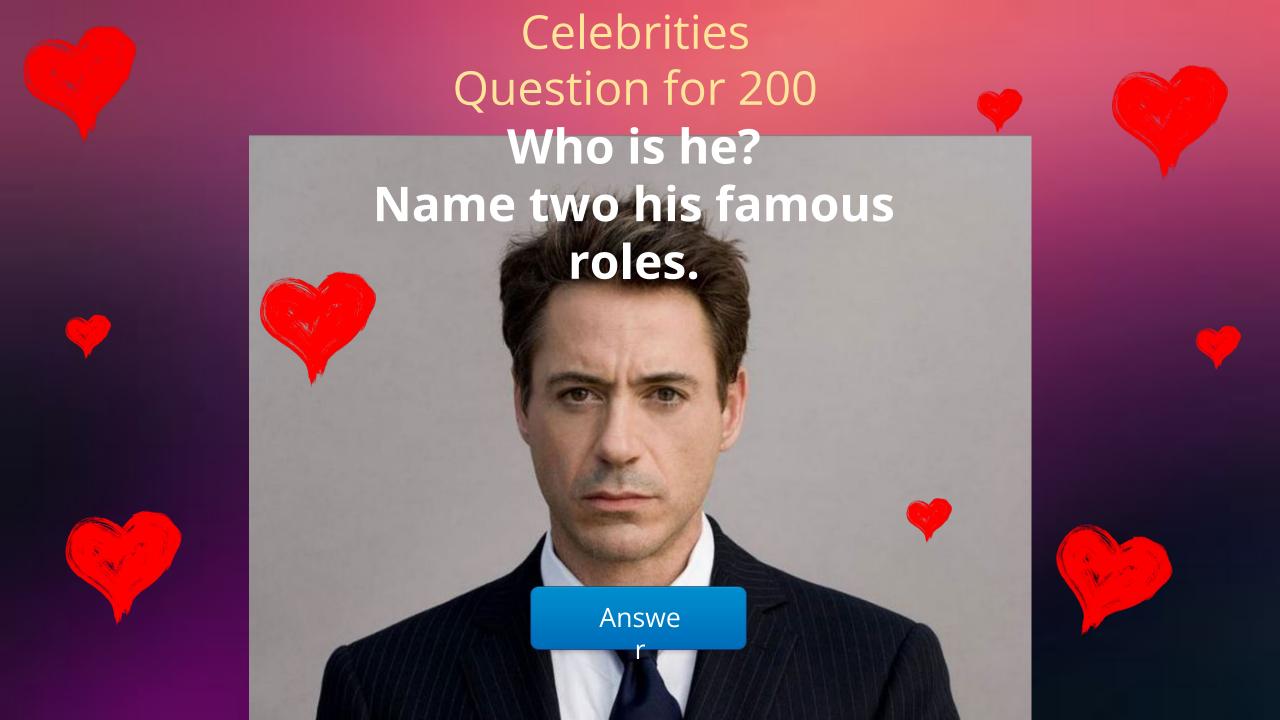

Quiz

| Celebrities | <u>200</u> | <u>400</u> | <u>600</u> | <u>800</u> |
|-------------|------------|------------|------------|------------|
|             |            |            |            | <u>800</u> |
| Animals     |            |            |            | 800        |
|             |            |            |            | <u>800</u> |
| Movies      | <u>200</u> | <u>400</u> | <u>600</u> | 800        |



# Robert Downey Jr. Iron Man, Sherlock Holmes

Celebrities Question for 200

# Celebrities / Question for 400

Who is he and what is his



# Ed Sheeran. BRITISH

Celebrities / Question for 400

## Celebrities / Question for 600

# Do you know 50 Cent's half brother's name?

Answe

# 25 Cent

Celebrities / Question for 600

# Celebrities / Question for 800

Name the job, country and nationality



# Job: the President Country: USA Nationality: American

Celebrities / Question for 800

## Food / Question for 200

# Name five kinds of breakfast

Answe

Eggs, omelet, orange juice, cereals, sandwiches.

Food / Question for 200

# Food / Question for 400 Can you solve this tasty problem?

30

Food / Question for 400

# Food / Question for 600















### Name all the Food members

Food