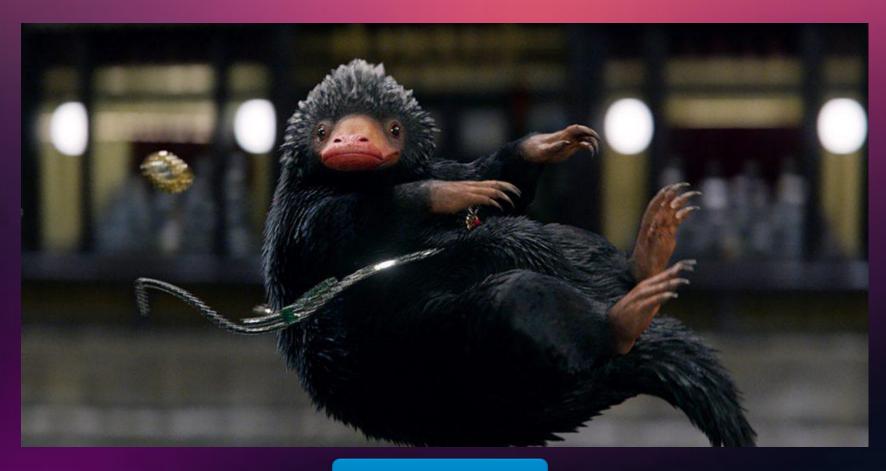

# What are his special powers?

Answe

# Niffler can take gold.

Movies / Question for 200

Thanos. Because he is an Avengers' enemy

Movies / Question for 400