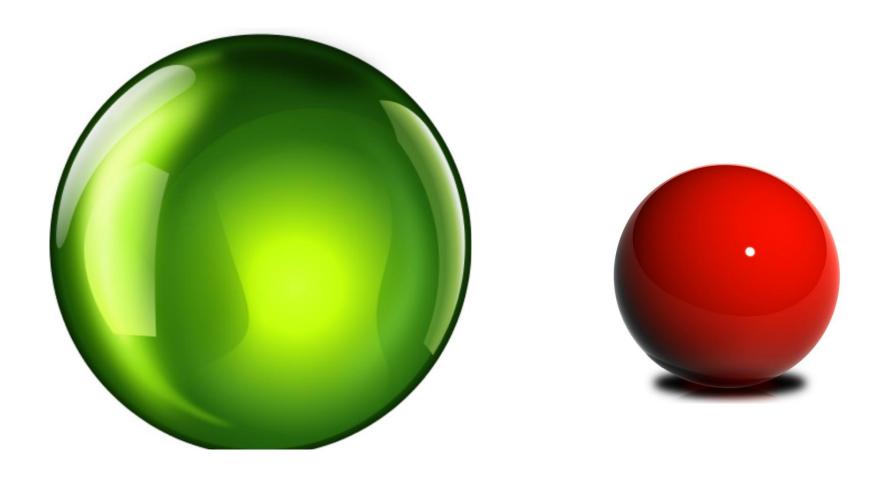

## The green ball is bigger than the red ball.



# The yellow train is shorter than the green train.





# The pink doll is bigger than the yellow doll.





## The red train is shorter than the blue train.





# The blue car is bigger than the purple car.





### The green monster is more beautiful than the yellow monster. Yes / No



### The black monster is more beautiful than the green monster. Yes / No





### The yellow monster is more beautiful than the pink monster. Yes / No



### The pink monster is more beautiful than the brown monster. Yes / No





# The pink kite is smaller than the orange kite.

## The red car is smaller than the blue car.

# The green ball is smaller than the yellow ball.

## The purple monster is smaller than the black monster.