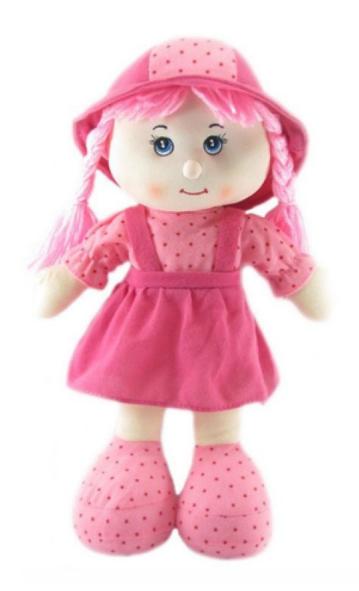

## The green ball is bigger than the red ball.



# The yellow train is shorter than the green train.





# The pink doll is bigger than the yellow doll.





## The red train is shorter than the blue train.





# The blue car is bigger than the purple car.





### The green monster is more beautiful than the yellow monster. Yes / No



### The black monster is more beautiful than the green monster. Yes / No





### The yellow monster is more beautiful than the pink monster. Yes / No



### The pink monster is more beautiful than the brown monster. Yes / No





# The pink kite is smaller than the orange kite.

## The red car is smaller than the blue car.

# The green ball is smaller than the yellow ball.

## The purple monster is smaller than the black monster.