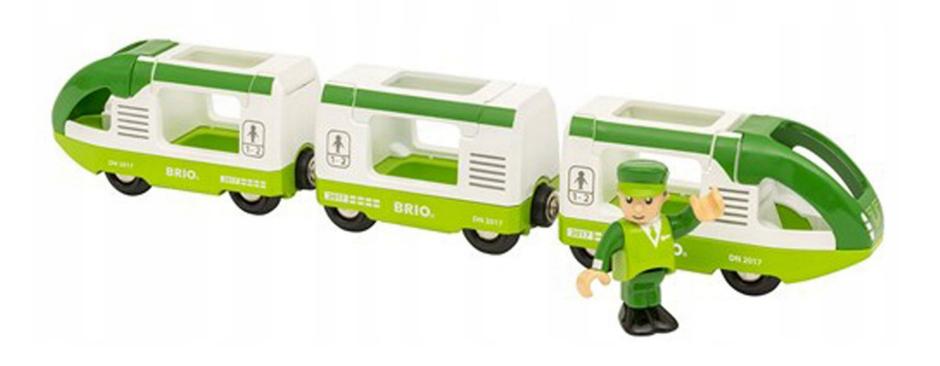

## The green ball is bigger than the red ball.



# The yellow train is shorter than the green train.





# The pink doll is bigger than the yellow doll.





## The red train is shorter than the blue train.





# The blue car is bigger than the purple car.





### The green monster is more beautiful than the yellow monster. Yes / No



### The black monster is more beautiful than the green monster. Yes / No





### The yellow monster is more beautiful than the pink monster. Yes / No



### The pink monster is more beautiful than the brown monster. Yes / No





# The pink kite is smaller than the orange kite.

## The red car is smaller than the blue car.

# The green ball is smaller than the yellow ball.

## The purple monster is smaller than the black monster.