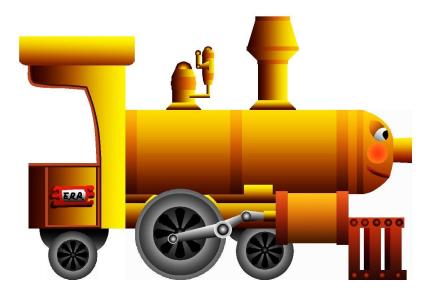

## The green ball is bigger than the red ball.



# The yellow train is shorter than the green train.





# The pink doll is bigger than the yellow doll.





## The red train is shorter than the blue train.





# The blue car is bigger than the purple car.





### The green monster is more beautiful than the yellow monster. Yes / No



### The black monster is more beautiful than the green monster. Yes / No





### The yellow monster is more beautiful than the pink monster. Yes / No



### The pink monster is more beautiful than the brown monster. Yes / No





# The pink kite is smaller than the orange kite.

## The red car is smaller than the blue car.

# The green ball is smaller than the yellow ball.

## The purple monster is smaller than the black monster.