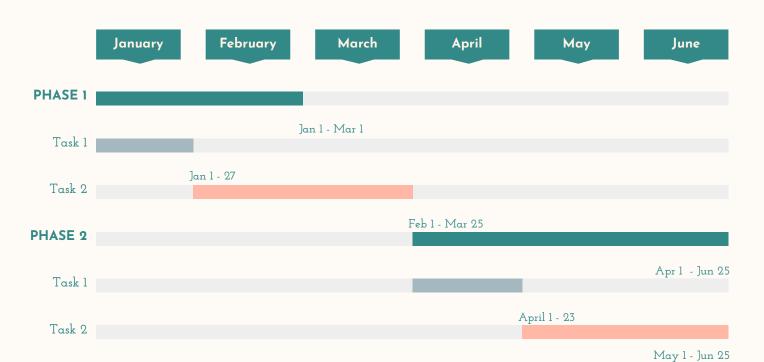

f the section



# Introduction

Mercury is the closest planet to the Sun and the smallest one in the Solar System—it's only a bit larger than our Moon. The planet's name has nothing to do with the liquid metal since it was named after the Roman messenger god, Mercury "This is a quote. Words full of wisdom that someone important said and can make the reader get inspired."

-Someone famous





### Mercury

Mercury is the closest planet to the Sun and the smallest one in the Solar System—it's only a bit larger than our Moon



### Venus

Venus has a beautiful name and is the second planet from the Sun. Its atmosphere is extremely poisonous





## **Jupiter**

Despite being red, Mars is a cold place, not hot. The planet is full of iron oxide dust, which gives the planet its reddish cast







|                              | Test 1 | Test 2 | Test 3 | Test 4 |  |
|------------------------------|--------|--------|--------|--------|--|
| Describe here your metrics l | ×      | ×      | <      | ⊗      |  |
| Describe here your metrics 2 | <      | <      | <      | <      |  |
| Describe here your metrics 3 | <      | ×      | <      | <      |  |
| Describe here your metrics 4 | ×      | ⊗      | ⊗      | ×      |  |
| Describe here your metrics 5 | ×      | <      | <      | ×      |  |

#### **Statistics**



If you want to modify this graph, click on it, follow the link, change the data and replace it







- AUTHOR (YEAR). Title of the publication. Publisher.

#### **Vector**

Infographic timeline concept with road

#### **Photos**

- Road desert landscape Morocco
- Rea