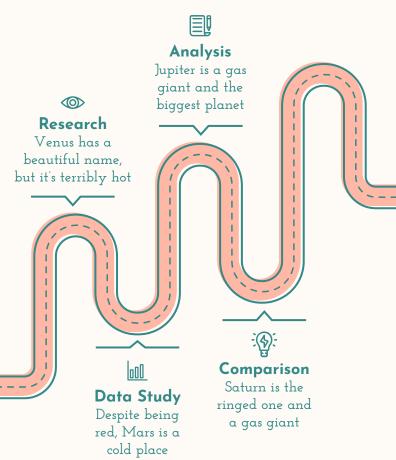

### Venus

Venus has a beautiful name and is the second planet from the Sun. Its atmosphere is extremely poisonous

## **Jupiter**

Despite being red, Mars is a cold place, not hot. The planet is full of iron oxide dust, which gives the planet its reddish cast

|                              | Test 1 | Test 2 | Test 3 | Test 4 |  |
|------------------------------|--------|--------|--------|--------|--|
| Describe here your metrics l | ×      | ×      | <      | ⊗      |  |
| Describe here your metrics 2 | <      | <      | <      | <      |  |
| Describe here your metrics 3 | <      | ×      | <      | <      |  |
| Describe here your metrics 4 | ×      | ⊗      | ⊗      | ×      |  |
| Describe here your metrics 5 | ×      | <      | <      | ×      |  |