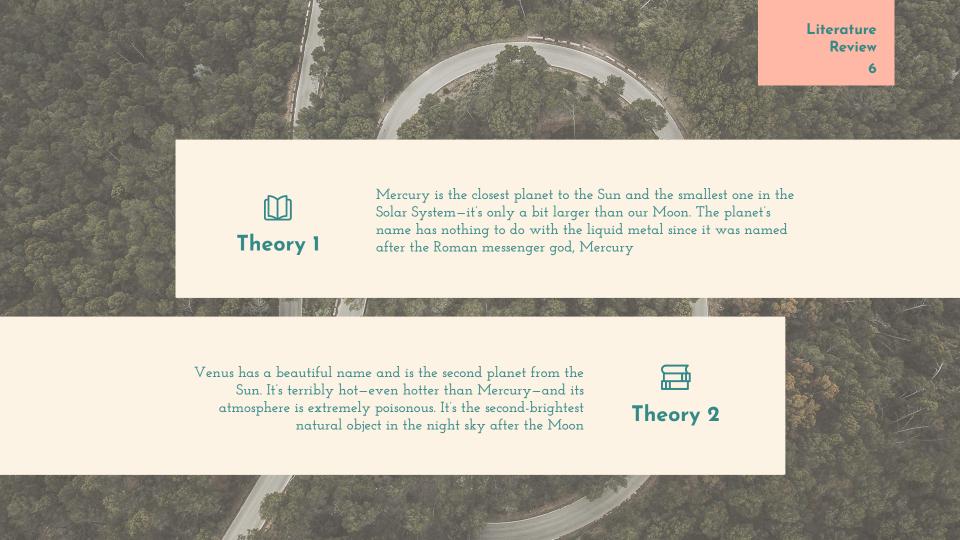

### Mercury

Mercury is the closest planet to the Sun and the smallest one in the Solar System—it's only a bit larger than our Moon

### Venus

Venus has a beautiful name and is the second planet from the Sun. Its atmosphere is extremely poisonous