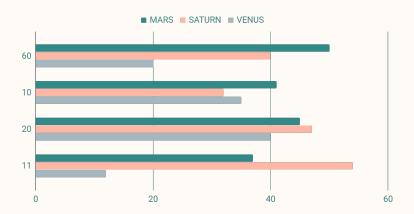

#### **Statistics**

If you want to modify this graph, click on it, follow the link, change the data and replace it

- AUTHOR (YEAR). Title of the publication. Publisher.