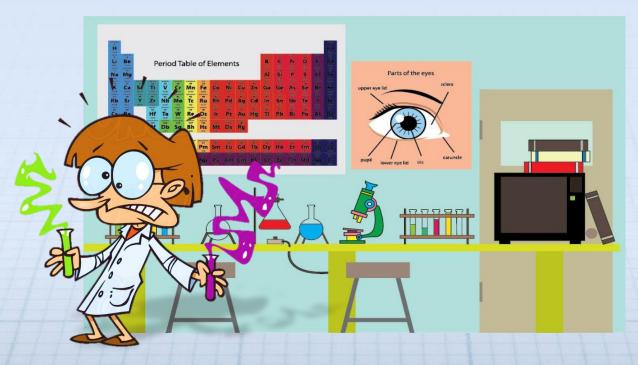

# BOCK TO SCHOOL

SCHOOL SUBJECTS/PLACES IN THE SCHOOL

**Mrs Head** 

**Miss Potion** 

**Mr Hooper** 

Who's our new **SCIENCE** teacher?

Yes, she is

**Mr River** 

Where's Mr Steel?

He is in the technology room

Where's Miss Potion?

She is in the science lab

Where's Mrs Singer?

She is in the music room

Where's Miss Daisy?

She is in the gym