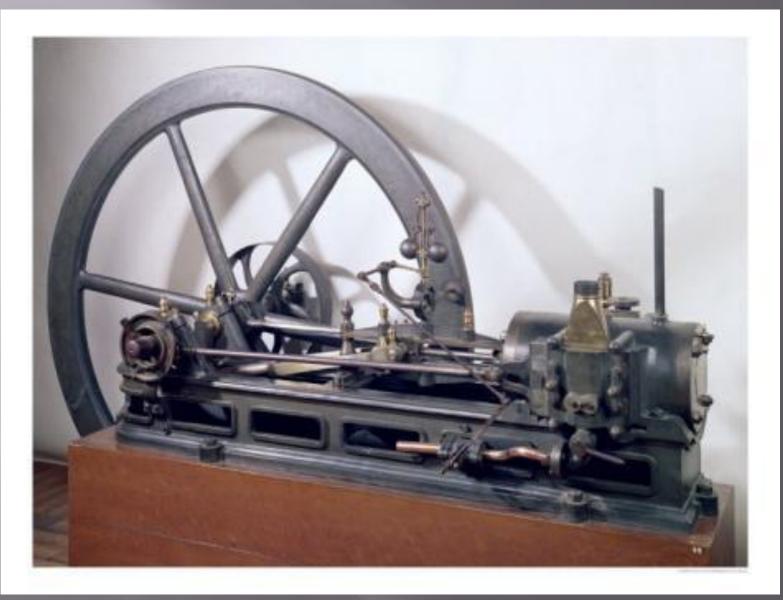

## Jean Joseph Etienne Lenoir

- In 1860 he constructed the first practical suitability of a gas internal combustion engine. Engine power was 8.8 kW (12 hp..).
- Lenoir engine was designed in France.

## Lenoir engine