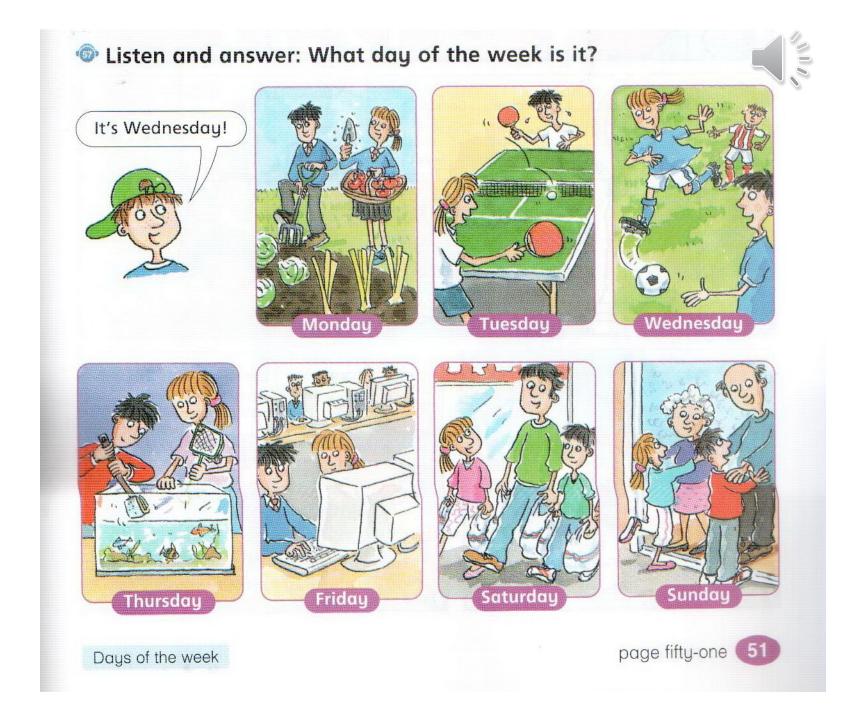

## Monday, Tuesday, Wednesday ...

### Listen and repeat.

www.worksheetfun.com

| Days | of | the | Week |
|------|----|-----|------|
|------|----|-----|------|

| Sunday, Monday, Tuesday, Wednesday, Thursday, Friday, Saturday |  |  |  |  |  |  |
|----------------------------------------------------------------|--|--|--|--|--|--|
| What day comes before Wednesday?                               |  |  |  |  |  |  |
| What day comes after Monday?                                   |  |  |  |  |  |  |
| What day comes after Wednesday?                                |  |  |  |  |  |  |
| What day comes before Friday?                                  |  |  |  |  |  |  |
| What day comes after Tuesday?                                  |  |  |  |  |  |  |
| What day comes before Thursday?                                |  |  |  |  |  |  |
| What day comes after Thursday?                                 |  |  |  |  |  |  |
| What day comes before Monday?                                  |  |  |  |  |  |  |
| What day comes before Saturday?                                |  |  |  |  |  |  |
| What day comes after Friday?                                   |  |  |  |  |  |  |
| What day comes before Tuesday?                                 |  |  |  |  |  |  |