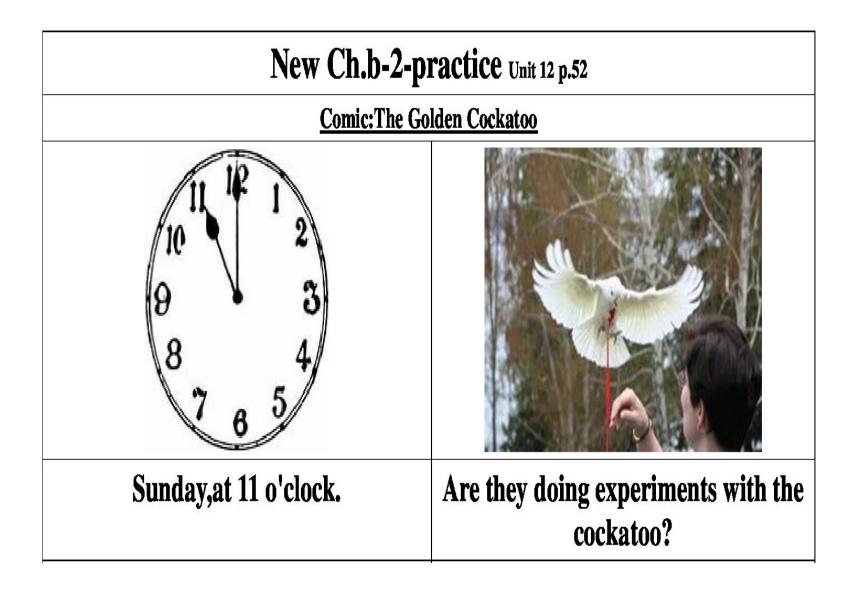

esday?                                |  |  |  |  |  |  |
| What day comes before Friday?                                  |  |  |  |  |  |  |
| What day comes after Tuesday?                                  |  |  |  |  |  |  |
| What day comes before Thursday?                                |  |  |  |  |  |  |
| What day comes after Thursday?                                 |  |  |  |  |  |  |
| What day comes before Monday?                                  |  |  |  |  |  |  |
| What day comes before Saturday?                                |  |  |  |  |  |  |
| What day comes after Friday?                                   |  |  |  |  |  |  |
| What day comes before Tuesday?                                 |  |  |  |  |  |  |

Copyright © 2013 www.worksheetfun.com All rights reserved

















washed

X

\*\*\*\*\*\*\*\*\*\*\*\*\*\*\*\*\*\*\*

\*\*\*\*\*\*\*

......

......

6 close 7 play 8 carry 9 dance 10 watch

\*\*\*\*\*

......

.....

.....

......



### Form the negative.

He played basketball.
They tidied their rooms.
She danced at the party.
We visited our grandparents.
You watched TV.
I helped my dad.







## Form the question.

You helped your sister.
They locked the door.
She opened her present.
He carried the boxes.
You called your best friend.
She played volleyball.



# 4 Answer.

1 Did Mark play football?
2 Did Kate and Sue wash the dishes?
3 Did you tidy your bedroom?
4 Did Sam visit his uncle?
5 Did you and Peter open your presents?
6 Did your mother lock the door?





- 1. Be ready for the dictation (prep copy)!
- 2. Make grammar exercises p