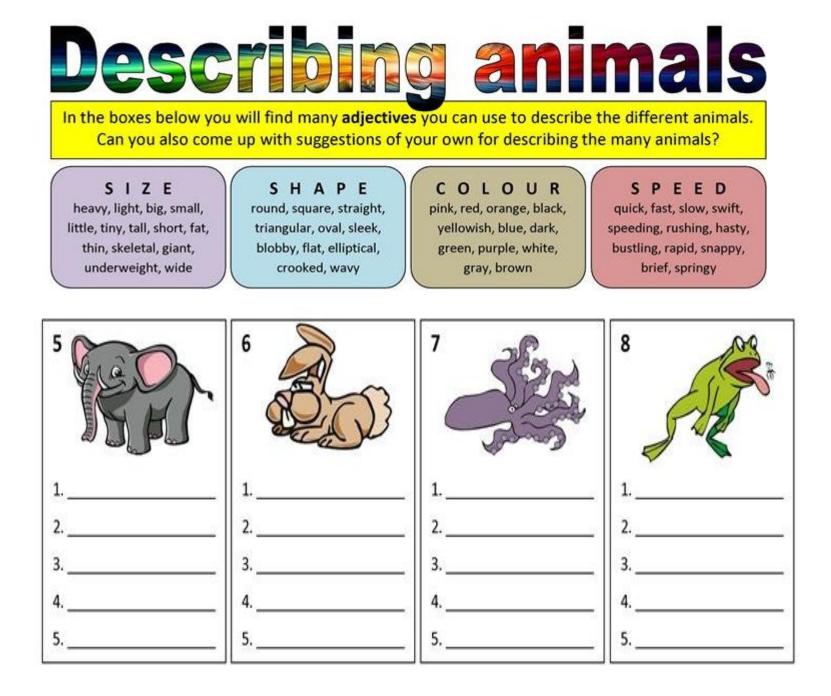

ainy       | 7.  | hot      | 12. | foggy |
|-----|-------------|-----|----------|-----|-------|
| 2   | cloudy      | 8.  | warm     |     | windy |
| }.  | snowy       | 9.  | cool     | 14. | dry   |
| Ι.  | sunny       | 10. | cold     | 15. | wet   |
| j., | thermometer | 11. | freezing | 16. | icy   |
| j_  | temperature |     |          |     |       |

# **Play time!**

### Do you know what season is it?

lt is

I think so because it's sunny, windy, cold, rainy, snowy, frosty, hot and cloudy.



### Do you know what season is it?



#### lt is

I think so because it's sunny, windy, cold, rainy, snowy, frosty, hot and cloudy.

### Do you know what season is it?



### lt is

think so because it's sunny, windy, cold, rainy, snowy, frosty, hot and cloudy.

# Classroom Language













# Checking up homework





KEEP CALM & DO YOUR CLASSWORK





## Monday, Tuesday, Wednesday ...

### Listen and repeat.







www.worksheetfun.com

| Days | of | the | Week |
|------|----|-----|------|
|------|----|-----|------|

| Sunday, Monday, Tuesday, Wednesday, Thursday, Friday, Saturday |  |  |  |  |  |  |
|----------------------------------------------------------------|--|--|--|--|--|--|
| What day comes before Wednesday?                               |  |  |  |  |  |  |
| What day comes after Monday?                                   |  |  |  |  |  |  |
| What day comes after Wednesday?                                |  |  |  |  |  |  |
| What day comes before Friday?                                  |  |  |  |  |  |  |
| What day comes after Tuesday?