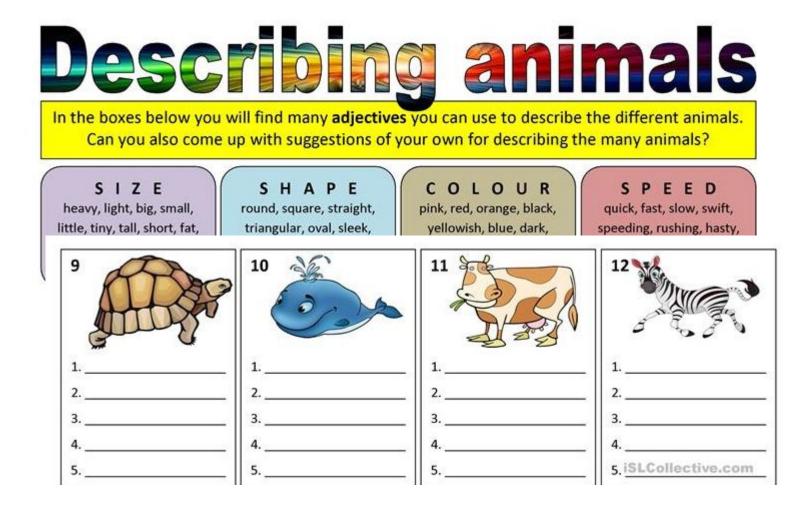

ny       | 7.  | hot      | 12. | foggy |
|-----|-------------|-----|----------|-----|-------|
| 2   | cloudy      | 8.  | warm     |     | windy |
| }.  | snowy       | 9.  | cool     | 14. | dry   |
| Ι.  | sunny       | 10. | cold     | 15. | wet   |
| j., | thermometer | 11. | freezing | 16. | icy   |
| j_  | temperature |     |          |     |       |

# **Play time!**

### Do you know what season is it?

lt is

I think so because it's sunny, windy, cold, rainy, snowy, frosty, hot and cloudy.



### Do you know what season is it?



#### lt is

I think so because it's sunny, windy, cold, rainy, snowy, frosty, hot and cloudy.

### Do you know what season is it?



### lt is

think so because it's sunny, windy, cold, rainy, snowy, frosty, hot and cloudy.

# Classroom Language













# Checking up homework





KEEP CALM & DO YOUR CLASSWORK





## Monday, Tuesday, Wednesday ...

### Listen and repeat.







www.worksheetfun.com

| Days | of | the | Week |
|------|----|-----|------|
|------|----|-----|------|

| Sunday, Monday, Tuesday, Wednesday, Thursday, Friday, Saturday |  |  |  |  |  |  |
|----------------------------------------------------------------|--|--|--|--|--|--|
| What day comes before Wednesday?                               |  |  |  |  |  |  |
| What day comes after Monday?                                   |  |  |  |  |  |  |
| What day comes after Wednesday?                                |  |  |  |  |  |  |
| What day comes before Friday?                                  |  |  |  |  |  |  |
| What day comes after Tuesday?