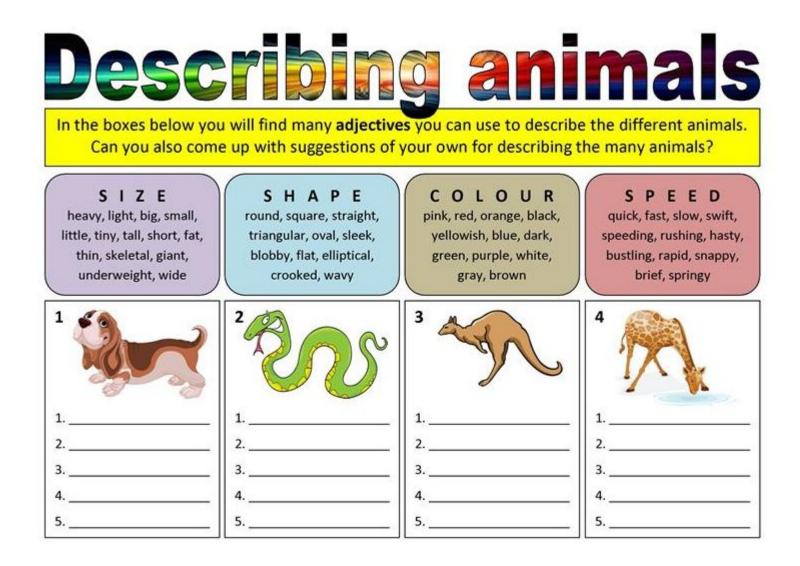

rainy       | 7.  | hot      | 12. | foggy |
|-----|-------------|-----|----------|-----|-------|
| 2   | cloudy      | 8.  | warm     |     | windy |
| }.  | snowy       | 9.  | cool     | 14. | dry   |
| Ι.  | sunny       | 10. | cold     | 15. | wet   |
| j., | thermometer | 11. | freezing | 16. | icy   |
| j_  | temperature |     |          |     |       |

# **Play time!**

### Do you know what season is it?

lt is

I think so because it's sunny, windy, cold, rainy, snowy, frosty, hot and cloudy.



### Do you know what season is it?



#### lt is

I think so because it's sunny, windy, cold, rainy, snowy, frosty, hot and cloudy.

### Do you know what season is it?



### lt is

think so because it's sunny, windy, cold, rainy, snowy, frosty, hot and cloudy.

# Classroom Language













# Checking up homework





KEEP CALM & DO YOUR CLASSWORK





## Monday, Tuesday, Wednesday ...

### Listen and repeat.







www.worksheetfun.com

| Days | of | the | Week |
|------|----|-----|------|
|------|----|-----|------|

| Sunday, Monday, Tuesday, Wednesday, Thursday, Friday, Saturday |  |  |  |  |  |  |
|----------------------------------------------------------------|--|--|--|--|--|--|
| What day comes before Wednesday?                               |  |  |  |  |  |  |
| What day comes after Monday?                                   |  |  |  |  |  |  |
| What day comes after Wednesday?                                |  |  |  |  |  |  |
| What day comes before Friday?                                  |  |  |  |  |  |  |
| What day comes after Tuesday?