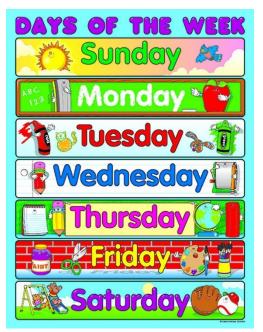

## Monday, Tuesday, Wednesday ...

### Listen and repeat.

www.worksheetfun.com

| Days | of | the | Week |
|------|----|-----|------|
|------|----|-----|------|

| Sunday, Monday, Tuesday, Wednesday, Thursday, Friday, Saturday |  |  |  |  |  |  |
|----------------------------------------------------------------|--|--|--|--|--|--|
| What day comes before Wednesday?                               |  |  |  |  |  |  |
| What day comes after Monday?                                   |  |  |  |  |  |  |
| What day comes after Wednesday?                                |  |  |  |  |  |  |
| What day comes before Friday?                                  |  |  |  |  |  |  |
| What day comes after Tuesday?                                  |  |  |  |  |  |  |
| What day comes before Thursday?                                |  |  |  |  |  |  |
| What day comes after Thursday?                                 |  |  |  |  |  |  |
| What day comes before Monday?                                  |  |  |  |  |  |  |
| What day comes before Saturday?                                |  |  |  |  |  |  |
| What day comes after Friday?                                   |  |  |  |  |  |  |
| What day comes before Tuesday?                                 |  |  |  |  |  |  |