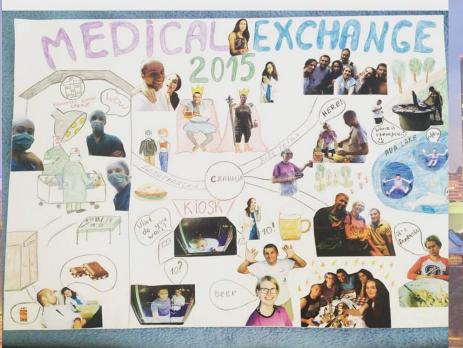

Welcomes you to Medical students' exchange program

In previous years our guest students were satisfied with both parts of "Medical student's exchange program" – professional and social.

# DURING SUMMER MONTHS WE ALWAYS HAVE GREAT SOCIAL PROGRAM BUT WE WILL PROVIDE SOME ACTIVITIES IN OTHER MONTHS TOO!

Each year we at SrMSA are once again motivated and enthusiastic to meet new colleagues and gain new friendships. WELCOME TO SERBIA!