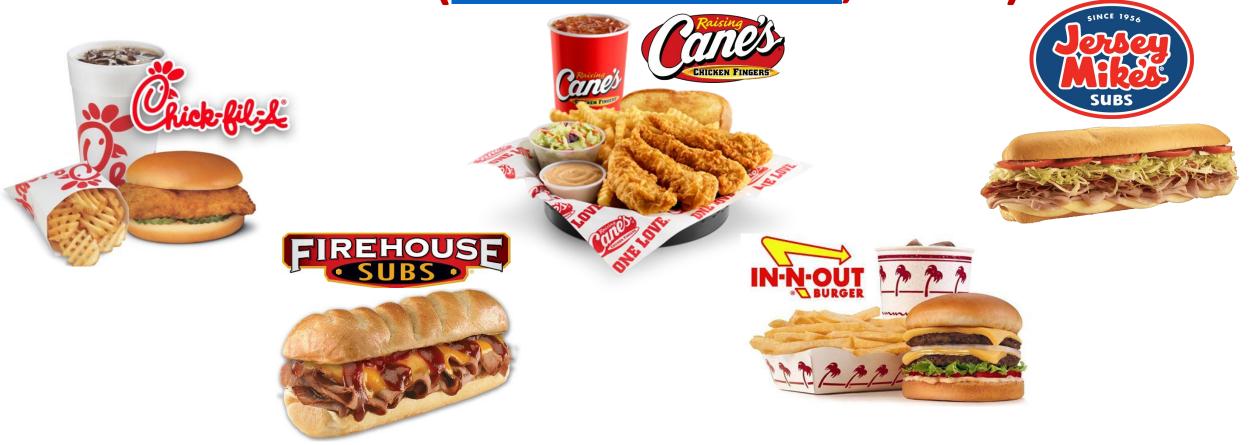

#1: Chick-fil-A, #2: Raising Cane's, #3: In-N-Out, #4: Firehouse, #5: Jersey Mike's