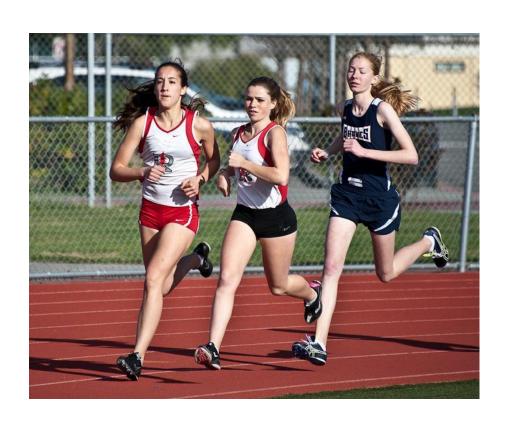

# What was the most popular sport in high school for males & females? (CNS News, 2016.)

**Football** 

**Track & Field** 