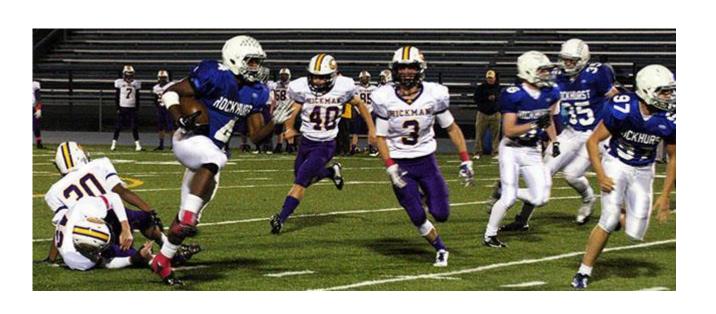

# What was the most popular sport in high school for males & females? (CNS News, 2016.)

**Football** 

**Track & Field** 