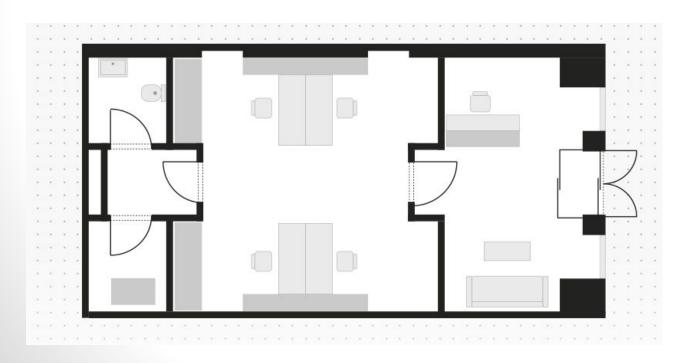

# Luxury Office Space in Moscow

Anastasia Semyonova

IB 2-2

## **Federation Tower**



Location: Moscow, Presnenskaya naberezhnaya, 12 Metro station: Mezhdunarodnaya, Vystavochnaya, Delovoy Center Contacts: +7 919 990-35-29 Site: http://federationtower.com



**Building class**: A **Available space:** from 168 to 2,416 m<sup>2</sup>



Comparing Federation Tower and the tallest building in Europe

## Business center CENTRAL YARD





Location: Moscow, Spartakovskaya square, 14 Metro station: Baumanskaya, Krasnoselskaya, Sokolniki Contacts: +7 916 957-77-38, +7 495 644-70-80

**Building class:** A



#### **Reception Zone**





#### Seating plan (5 person)

### Work Space







Rent: 150 000 rubles per month

## TriBeCa Apartments (in

#### nracacol





Location: Moscow, Nizhn'aya Krasnoselskaya, 35 Metro station: Baumanskaya, Krasnoselskaya, Komsomolskaya Contacts: +7 (495) 151-07-73 Site: http://tribeca-apartments.ru/offices



Building class: A