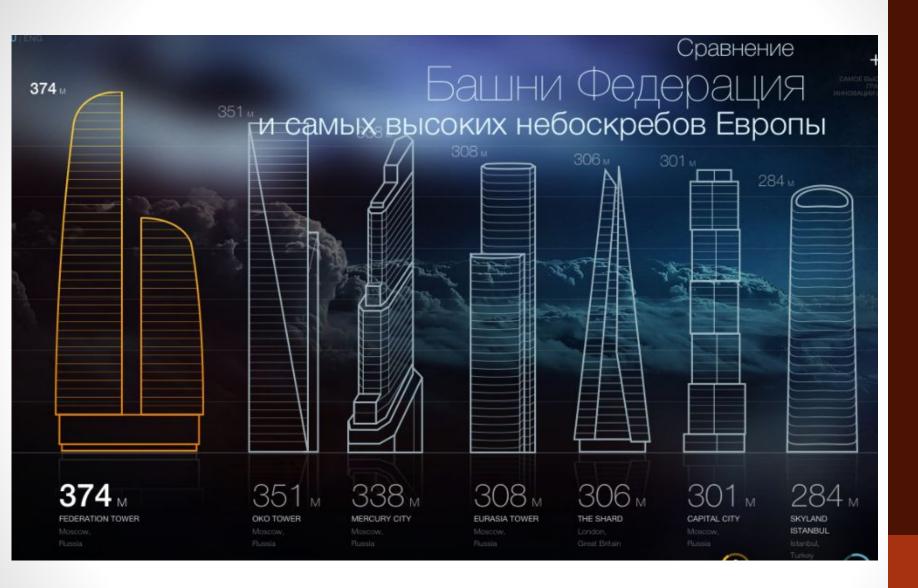

# Luxury Office Space in Moscow

Anastasia Semyonova

IB 2-2

## **Federation Tower**



Location: Moscow, Presnenskaya naberezhnaya, 12 Metro station: Mezhdunarodnaya, Vystavochnaya, Delovoy Center Contacts: +7 919 990-35-29 Site: http://federationtower.com



**Building class**: A **Available space:** from 168 to 2,416 m<sup>2</sup>



Comparing Federation Tower and the tallest building in Europe

## Business center CENTRAL YARD





Location: Moscow, Spartakovskaya square, 14 Metro station: Baumanskaya, Krasnoselskaya, Sokolniki Contacts: +7 916 957-77-38, +7 495 644-70-80

**Building class:** A



#### **Reception Zone**





#### Seating plan (5 person)

### Work Space







Rent: 150 000 rubles per month

## TriBeCa Apartments (in

#### nracacol





Location: Moscow, Nizhn'aya Krasnoselskaya, 35 Metro station: Baumanskaya, Krasnoselskaya, Komsomolskaya Contacts: +7 (495) 151-07-73 Site: http://tribeca-apartments.ru/offices



Building class: A