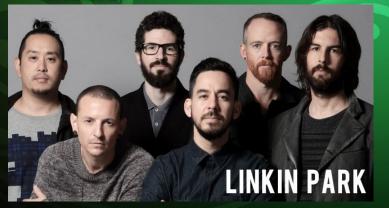

## **My Favorite Group**

As for me, my favorite group is "Linkin Park". They sing in different styles, such as: alternative, new metal, heavy metal and rock. I like this group because of good texts and unusual musical decisions. This group was formed in 1996. They released 9 albums. I like all their songs without distinction. My favorite song is "In The End". There are six men in this group: Chester Bennington, Mike Shinoda, Rob Burdon, David Farell, Bred Delson and Joe Hahn. The most prominent person of the group is Chester Bennington. He is very talented. Also I like him because he overcame his drug addiction and made his musical career. Nowadays he is taken the 27th place in the hit parade list of "100 of all times top heavy metal vocalists". He writes poems and composes music.