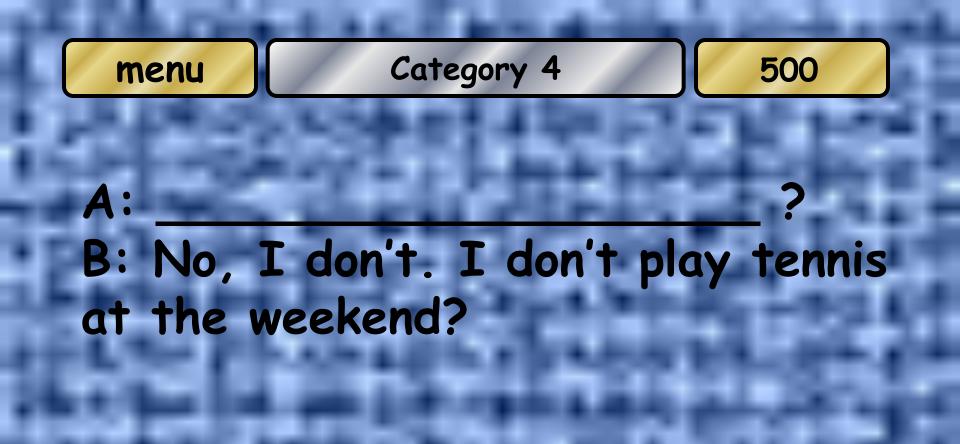

#### Where is she from?





100





# the / to / you / go / do / weekend / at / the / restaurant / ?

### Do you go to the restaurant at the weekend?









# spend / do / where / you / holidays / your / ?

### Where do you spend your holidays?









# from / England / Tom / is / America / or / from / ?

### Is Tom from England or from America?









# company / Alice / work / an / and / Brad / do / for / international / ?

# Do Brad and Alice work for an international company?







### A: Where are they from?







#### A: ? B: No, she isn't. She is awful!

#### Is she nice?







# B: No, I don't. I work in a small company.

### Do you work in a big company?









### A: Where ? B: I spend my holidays at home with my family.

### Where do you spend your holidays?







### Do you play tennis at the weekend?







100

## You is from Spain.

### You are from Spain.









### He is an artist of a writer?

### Is he an artist or a writer?









### She don't go to night clubs.

## She doesn't go to night clubs.









## He works a waiter.

#### He is a waiter.









## Is your friend like to go cycling?

### Does your friend like to go cycling?