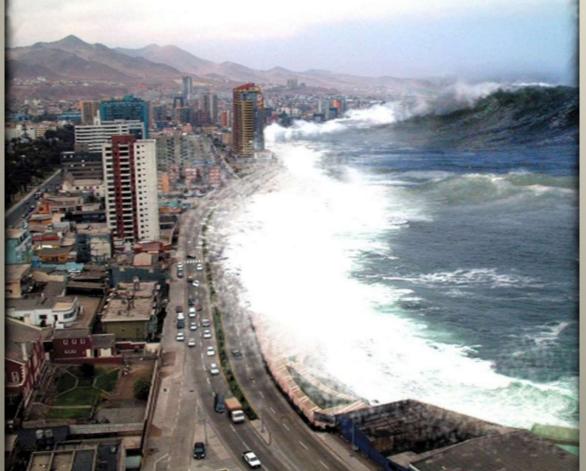

## A huge wave caused by an earthquake which flows onto land is a ...

#### tsunami