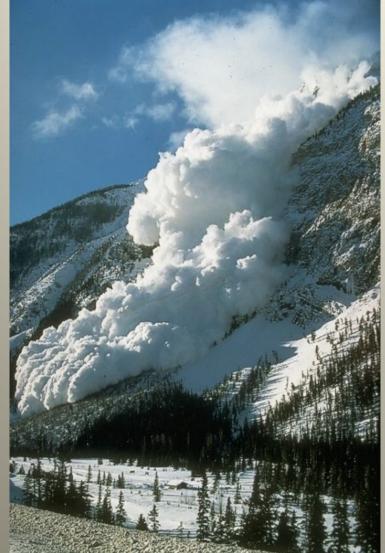

### A large mass of snow falling down th<u>e side of a mountain is an...</u>

## avalanche