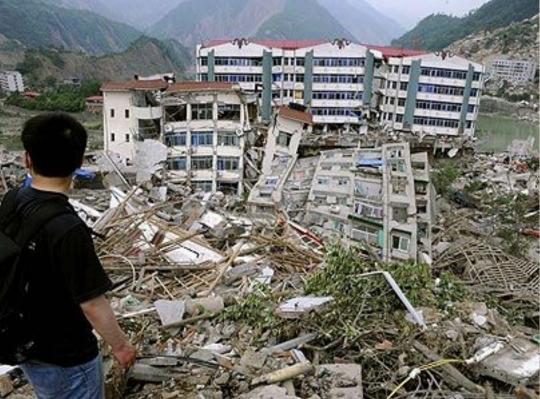

### A large mass of snow falling down th<u>e side of a mountain is an...</u>



## avalanche

# An extremely violent wind or storm is a...



#### hurricane

# A violent tropical storm in which the air goes round and round is a ...



## cyclone

#### A shaking of the ground is an...



## earthquake

## A huge wave caused by an earthquake which flows onto land is a ...



#### tsunami

#### A tall column of air spinning round verv fast is a ...

## tornado

### A large amount of water that covers an area is a ...



## flood

#### A period of time with no rain is a ...



## drought

#### Find 8 disasters

| W            | С            | U            | G | Τ | S | U            | Ν | A | Μ | Ι | X |
|--------------|--------------|--------------|---|---|---|--------------|---|---|---|---|---|
| Z            | D            | R            | 0 | U | G | Η            | Т | Z | U | U | X |
| Y            | Р            | $\mathbf{V}$ | Y | Α | Q | R            | L | X | K | L | Η |
| Ε            | A            | R            | Τ | Η | Q | U            | A | K | Ε | Η | Y |
|