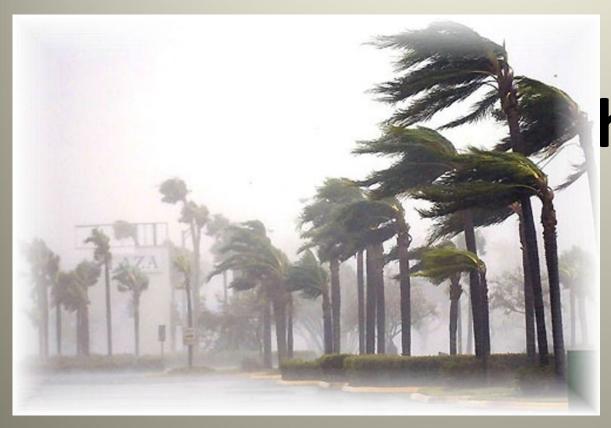

### A large mass of snow falling down th<u>e side of a mountain is an...</u>



## avalanche

# An extremely violent wind or storm is a...



#### hurricane

# A violent tropical storm in which the air goes round and round is a ...



## cyclone

#### A shaking of the ground is an...



## earthquake

## A huge wave caused by an earthquake which flows onto land is a ...



#### tsunami

#### A tall column of air spinning round verv fast is a ...

## tornado

### A large amount of water that covers an area is a ...



## flood

#### A period of time with no rain is a ...



## drought

#### Find 8 disasters

| W            | С            | U            | G | Τ | S | U            | Ν | A | Μ | Ι | X |
|--------------|--------------|--------------|---|---|---|--------------|---|---|---|---|---|
| Z            | D            | R            | 0 | U | G | Η            | Т | Z | U | U | X |
| Y            | Р            | $\mathbf{V}