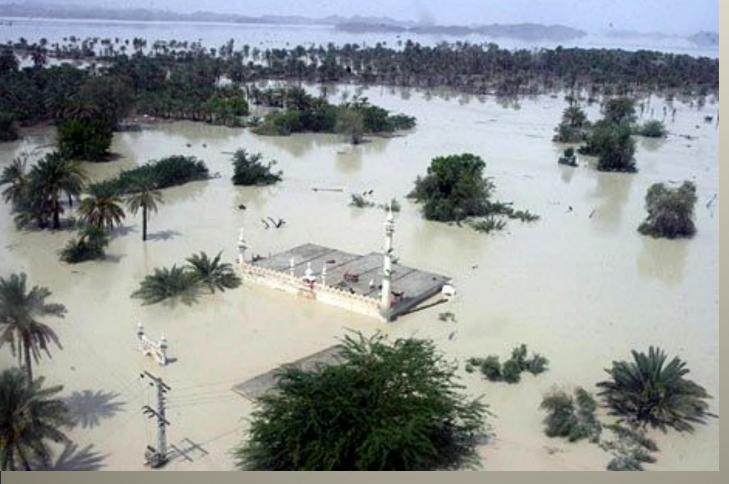

### A large mass of snow falling down th<u>e side of a mountain is an...</u>



## avalanche

# An extremely violent wind or storm is a...



#### hurricane

# A violent tropical storm in which the air goes round and round is a ...



## cyclone

#### A shaking of the ground is an...



## earthquake

## A huge wave caused by an earthquake which flows onto land is a ...



#### tsunami

#### A tall column of air spinning round verv fast is a ...

## tornado

### A large amount of water that covers an area is a ...



## flood

#### A period of time with no rain is a ...



## drought

#### Find 8 disasters

| W            | С            | U            | G | Τ | S | U            | Ν | A | Μ | Ι | X |
|--------------|--------------|--------------|---|---|---|--------------|---|---|---|---|---|
| Z            | D            | R            | 0 | U | G | Η            | Т | Z | U | U | X |
| Y            | Р            | $\mathbf{V}$ | Y | Α | Q | R            | L | X | K | L | Η |
| Ε            | A            | R            | Τ | Η | Q | U            | A | K | Ε | Η | Y |
| F            | 0            | Η            | 0 | Q | Μ | J            | U | Η | Μ | U | R |
| L            | J            | G            | R | X | Η | F            | W | С | B | R | A |
| 0            | Τ            | Z            | Ν