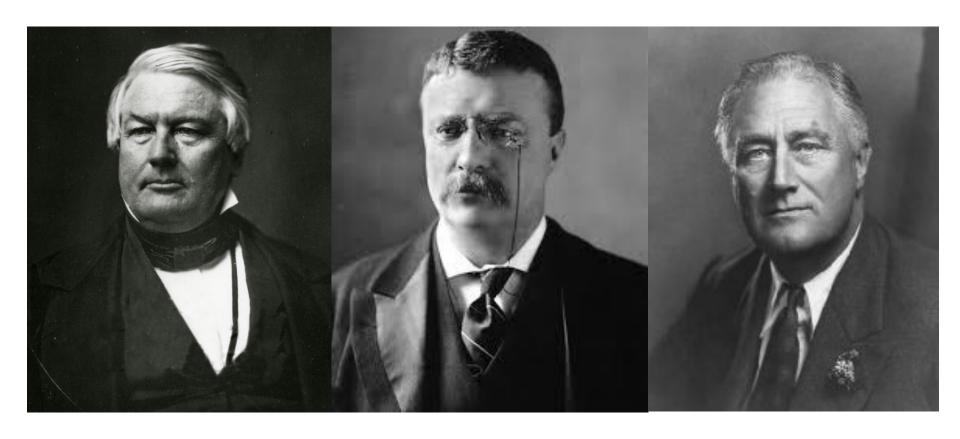

Niagara Falls

The Statue of Liberty

Thousand Islands

Letchworth State Park

Millard Fillmore

Theodore Roosevelt

Franklin D. Roosevelt

Thank you for attention! And remember, New York State is not New York City!!!