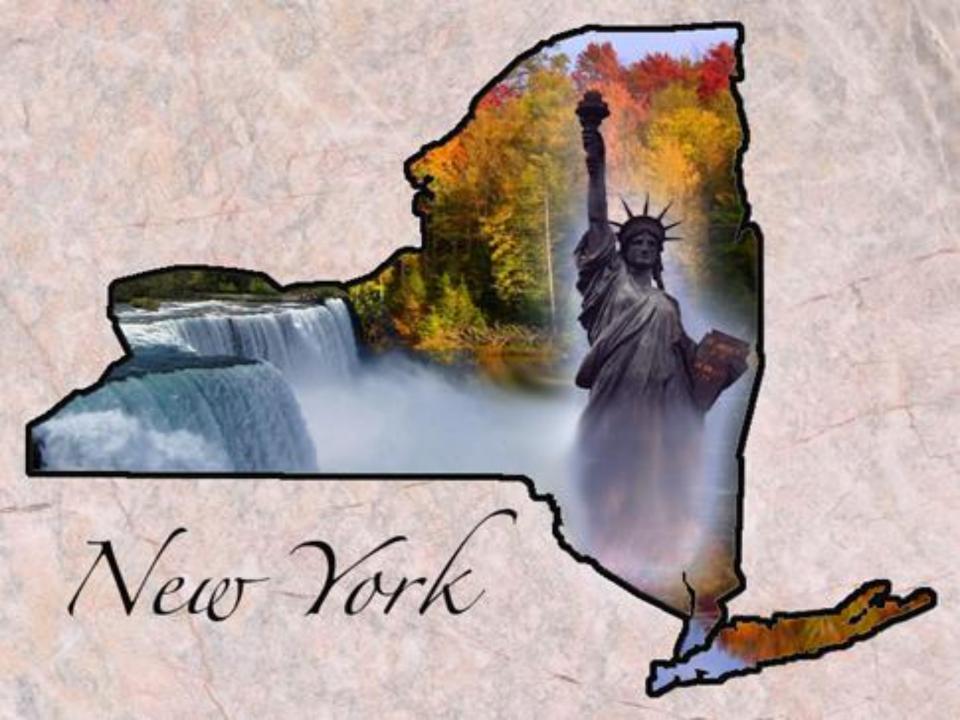

Niagara Falls

The Statue of Liberty

Thousand Islands

Letchworth State Park

Millard Fillmore

Theodore Roosevelt

Franklin D. Roosevelt

Thank you for attention! And remember, New York State is not New York City!!!