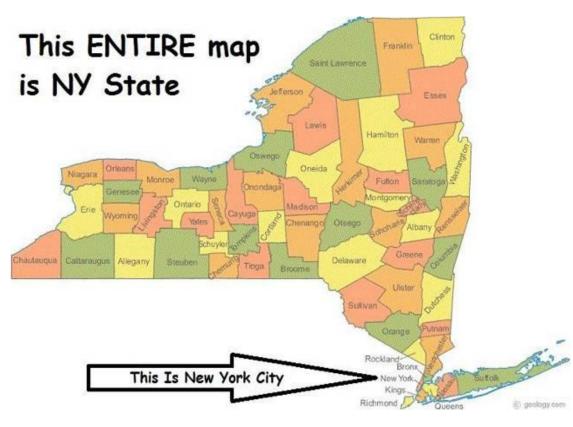

## Origin of the Name New York

The English took over of the area that had been called "New Netherland" in 1664, and renamed it New York to honor the Duke of York (York is a city in England).

Upstate is technically everywhere outside of the NYC metro area. Downstate is all of the NYC boroughs and Long Island with Westchester.

One thing Upstaters do agree on is that NYC is in no way representative of New York State. The people in NYC just respond with, "There's life beyond NYC?"

- New York was the first state to require license plates for cars.
- The "New York Post," founded in 1803 by Alexander Hamilton, is the oldest running newspaper in the United States.
- The first American chess tournament was held in New York in 1843.
- Niagara Reservation became the first state park in the United States