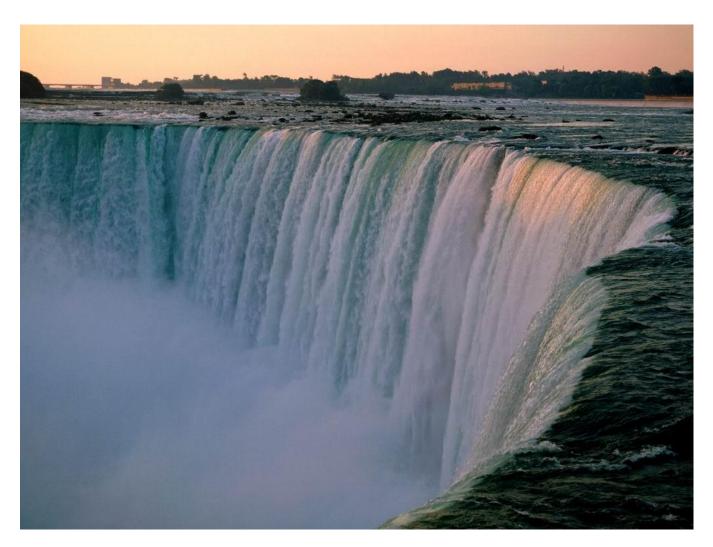

- Gennaro Lombardi opened the first United States pizzeria in 1895 in New York City.
- New York State is home to 58 species of wild orchids.
- The New York Stock Exchange is the world's largest exchange. It has an annual trading volume of \$5.5 trillion.
- In New York is one of the seven wonders of the world -Niagara Falls

Niagara Falls

The Statue of Liberty

Thousand Islands

Letchworth State Park

Millard Fillmore

Theodore Roosevelt

Franklin D. Roosevelt

Thank you for attention! And remember, New York State is not New York City!!!