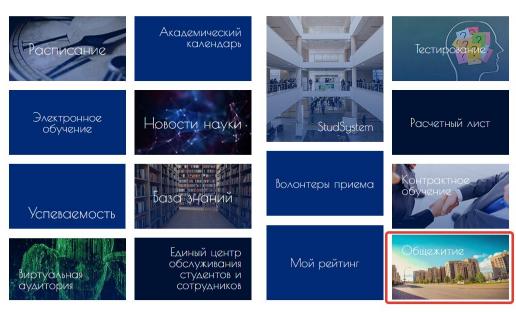

# Dormitory application procedure for international students of KFU in the academic year 2020/2021

• Sign in to the "Электронный университет" ("Online university") system and click on the "Общежитие" ("Dormitory") section

• Click on the "Заявление" ("Application") option

• Click on the 🕀 icon on the right side of the page

- •• Check all the personal data in the application form.
- •• If there are any mistakes, contact the dean's office of the institute/faculty. If everything is correct, fill in the following fields:
- •• "Адрес родителей/законных представителей" ("Parents'/ Legal representatives' address");
- •• "Контактный телефон родителей/законных представителей" ("Parents'/ Legal representatives' phone number")