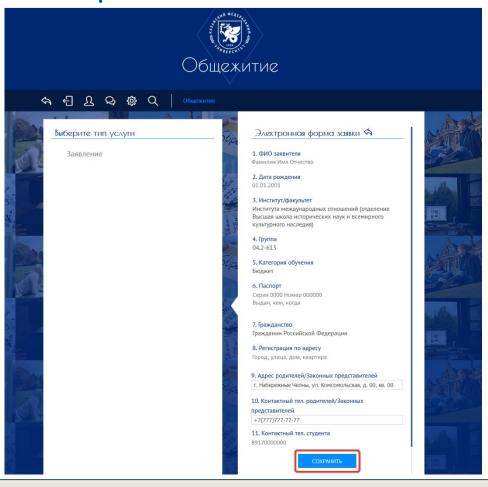

• Click on the "Заявление" ("Application") option

• Click on the 🕀 icon on the right side of the page

- •• Check all the personal data in the application form.
- •• If there are any mistakes, contact the dean's office of the institute/faculty. If everything is correct, fill in the following fields:
- •• "Адрес родителей/законных представителей" ("Parents'/ Legal representatives' address");
- •• "Контактный телефон родителей/законных представителей" ("Parents'/ Legal representatives' phone number")

• After filling in all the necessary fields, click on "Сохранить" ("Save"). After that the application will be headed to the Deputy Director/ Deputy Dean for social affairs at the institute/faculty, and examined by the Housing commission.