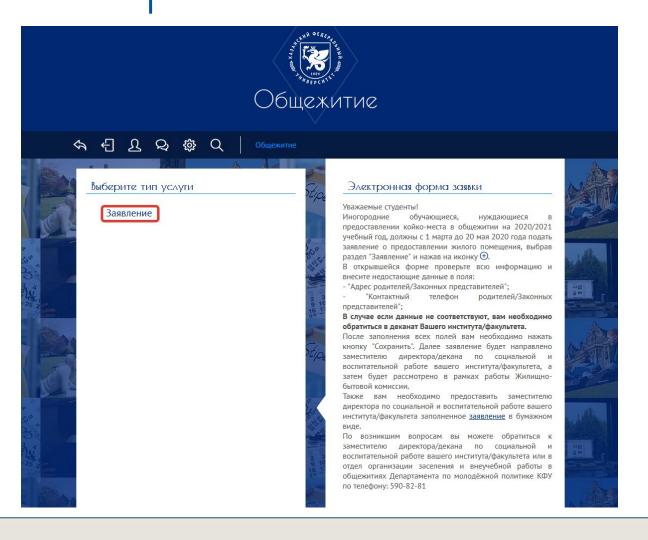

• Click on the "Заявление" ("Application") option

• Click on the 🕀 icon on the right side of the page

- •• Check all the personal data in the application form.
- •• If there are any mistakes, contact the dean's office of the institute/faculty. If everything is correct, fill in the following fields:
- •• "Адрес родителей/законных представителей" ("Parents'/ Legal representatives' address");
- •• "Контактный телефон родителей/законных представителей" ("Parents'/ Legal representatives' phone number")