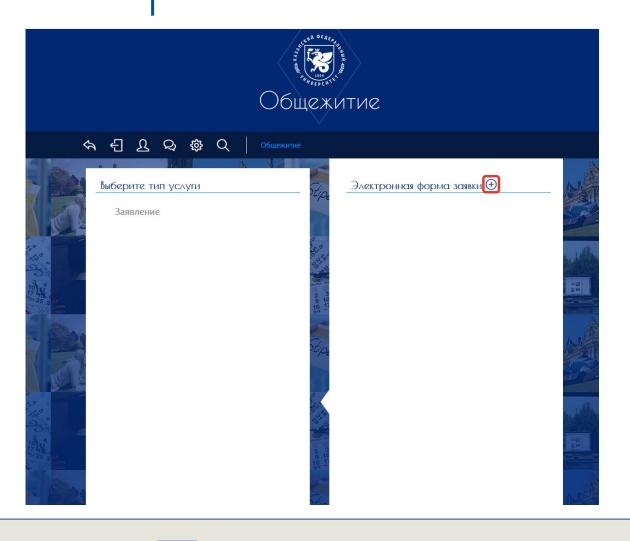

• Click on the "Заявление" ("Application") option

• Click on the 🕀 icon on the right side of the page

- •• Check all the personal data in the application form.
- •• If there are any mistakes, contact the dean's office of the institute/faculty. If everything is correct, fill in the following fields:
- •• "Адрес родителей/законных представителей" ("Parents'/ Legal representatives' address");
- •• "Контактный телефон родителей/законных представителей" ("Parents'/ Legal representatives' phone number")