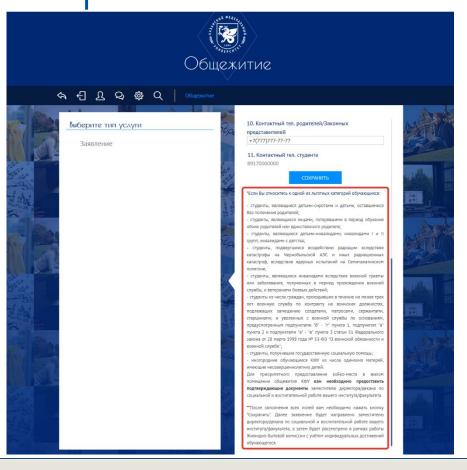

# GUIDELINES ON FILLING OUT ONLINE APPLICATION FORM FOR BACHELOR/SPECIALIST/MASTER DEGREE STUDENTS

6

• If you belong to eligible for benefits categories of students, it's necessary to submit supporting documents to the Deputy Director /Deputy Dean for social affairs at the Institute/Faculty to get the priority assignment of the room in the dormitory