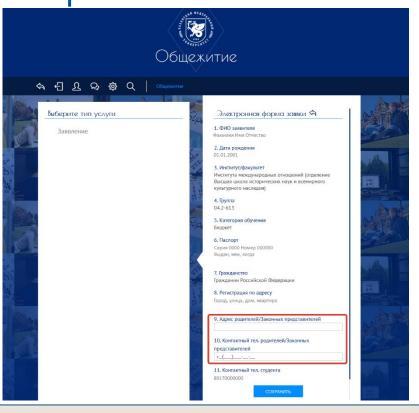

• Click on the "Заявление" ("Application") option

• Click on the 🕀 icon on the right side of the page

- •• Check all the personal data in the application form.
- •• If there are any mistakes, contact the dean's office of the institute/faculty. If everything is correct, fill in the following fields:
- •• "Адрес родителей/законных представителей" ("Parents'/ Legal representatives' address");
- •• "Контактный телефон родителей/законных представителей" ("Parents'/ Legal representatives' phone number")