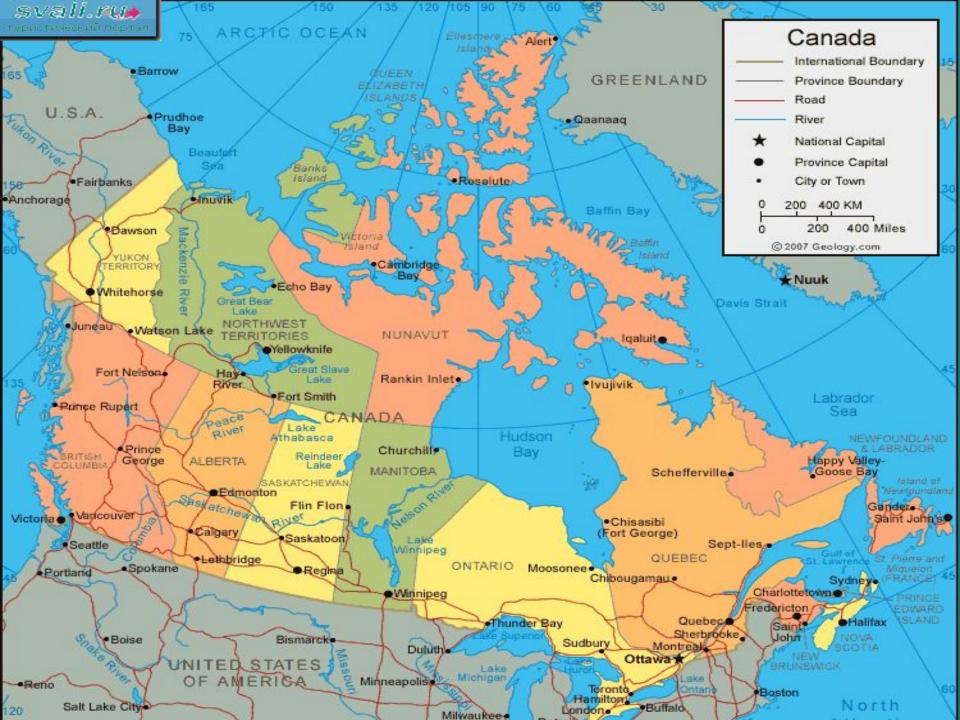

# Six distinct time zones

Some part is beyond the Arctic Circle

Canada is the world's second largest country after Russia and the largest country in the Western Hemisphere.