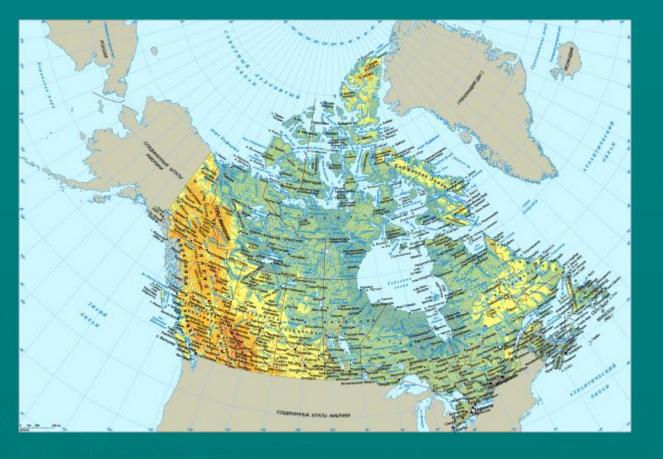

# Welcome to Canada









## a maple leaf





# Ottawa is the capital of Canada



Drawing by Wm. A. Norman, © 1994 Encyclopaedia Britannica, Inc.

# The National Emblem



# Six distinct time zones

Some part is beyond the Arctic Circle

Canada is the world's second largest country after Russia and the largest country in the Western Hemisphere.







# **Foronto** Montreal **Vancouver Ottawa**









### Vancouver

#### Wooden bridge Capillano



Montreal



### Canada is rich in





# agricultural products



















# Toronto



### Royal Ontario Museum

# **CN** Tower



### **Fort York Historical Site**





### **High Park**

Set



### **Toronto Zoo**





### **Roy Thomson Hall**

### **Ontario Science Centre**

# Montreal

### Stock Exchange Tower



#### Saint Joseph's Oratory of Mount Royal



### **Cartier Bridge**



### **Olympic Stadium**

### **Notre-Dame Basilica**



### Mount Royal Park

### **Museum of Fine Arts**

### **Bota