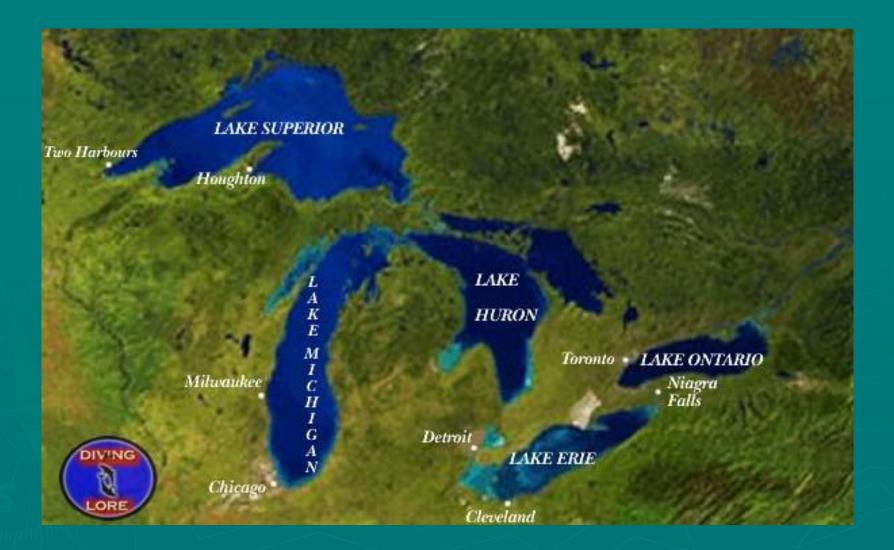

# Six distinct time zones

Some part is beyond the Arctic Circle

Canada is the world's second largest country after Russia and the largest country in the Western Hemisphere.