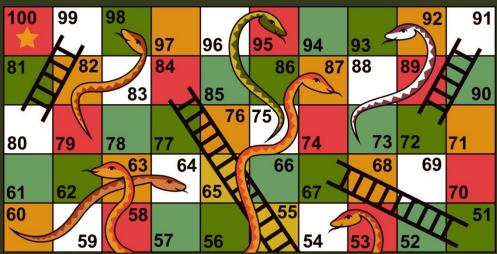

### **Snakes and ladders**

What five things would help me get closer to achieving my objective?'

'What could I do to make the snakes smaller so as to limit their ability to stop me reaching my goal?'