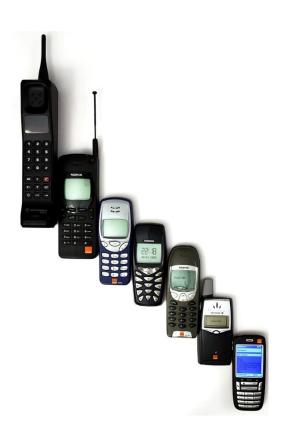

# Developing of Telecommunications









#### iPhone 4

ГОД ВЫПУСКА: 2010 ДИСПЛЕЙ: ТFT, 3,5" 950 x 640 px ПАМЯТЬ: 8/16/32 GB КАМЕРА: 5 MPx / 0,3 MPx ВЕС: 137 г ВРЕМЯ РАБОТЫ: 7 часов (300 часов в режиме ожидания)

## The common components of phone

- •A battery, providing the power source for the phone functions.
- •An input mechanism to allow the user to interact with the phone. The most common input mechanism is a keypad, but touch screens are also found in most smartphones.
- Basic mobile phone services to allow users to make calls and send text messages.
- •All GSM phones use a SIM card to allow an account to be swapped among devices.

## Motorola DynaTAC 8000X



#### Motorola StarTAC



### Nokia 5210



## Ericsson T68



#### iPhone 3GS



## Thank you for attention.

What model of a cellphone do you own? 😂