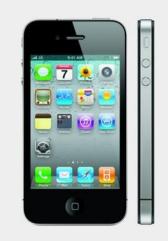

#### iPhone 4

ГОД ВЫПУСКА: 2010 ДИСПЛЕЙ: ТFT, 3,5" 950 x 640 px ПАМЯТЬ: 8/16/32 GB КАМЕРА: 5 MPx / 0,3 MPx ВЕС: 137 г ВРЕМЯ РАБОТЫ: 7 часов (300 часов в режиме ожидания)