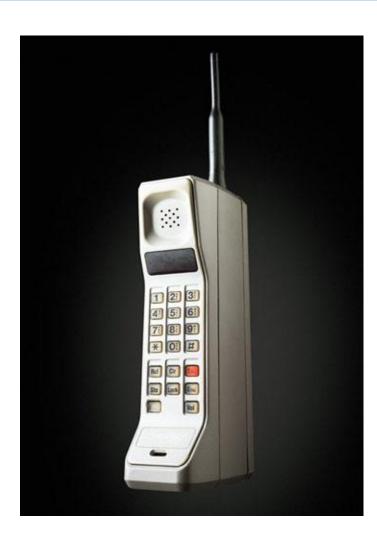

# Developing of Telecommunications









#### iPhone 4

ГОД ВЫПУСКА: 2010 ДИСПЛЕЙ: ТFT, 3,5" 950 x 640 px ПАМЯТЬ: 8/16/32 GB КАМЕРА: 5 MPx / 0,3 MPx ВЕС: 137 г ВРЕМЯ РАБОТЫ: 7 часов (300 часов в режиме ожидания)

## The common components of phone

- •A battery, providing the power source for the phone functions.
- •An input mechanism to allow the user to interact with the phone. The most common input mechanism is a keypad, but touch screens are also found in most smartphones.
- Basic mobile phone services to allow users to make calls and send text messages.
- •All GSM phones use a SIM card to allow an account to be swapped among devices.

## Motorola DynaTAC 8000X



#### Motorola StarTAC



### Nokia 5210



## Ericsson T68



#### iPhone 3GS



## Thank you for attention.

What model of a cellphone do you own? 😂