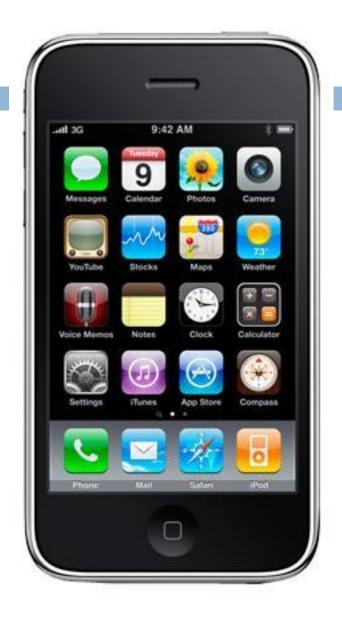

# Developing of Telecommunications









#### iPhone 4

ГОД ВЫПУСКА: 2010 ДИСПЛЕЙ: ТFT, 3,5" 950 x 640 px ПАМЯТЬ: 8/16/32 GB КАМЕРА: 5 MPx / 0,3 MPx ВЕС: 137 г ВРЕМЯ РАБОТЫ: 7 часов (300 часов в режиме ожидания)

## The common components of phone

- •A battery, providing the power source for the phone functions.
- •An input mechanism to allow the user to interact with the phone. The most common input mechanism is a keypad, but touch screens are also found in most smartphones.
- Basic mobile phone services to allow users to make calls and send text messages.
- •All GSM phones use a SIM card to allow an account to be swapped among devices.

## Motorola DynaTAC 8000X



#### Motorola StarTAC



### Nokia 5210



## Ericsson T68



#### iPhone 3GS



## Thank you for attention.

What model of a cellphone do you own? 😂