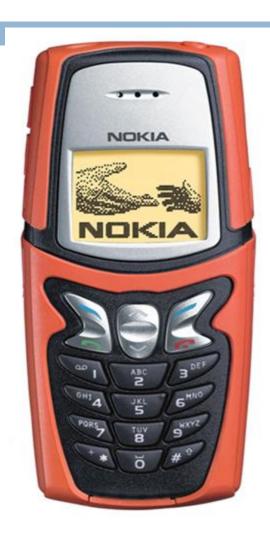

# Developing of Telecommunications









#### iPhone 4

ГОД ВЫПУСКА: 2010 ДИСПЛЕЙ: ТFT, 3,5" 950 x 640 px ПАМЯТЬ: 8/16/32 GB КАМЕРА: 5 MPx / 0,3 MPx ВЕС: 137 г ВРЕМЯ РАБОТЫ: 7 часов (300 часов в режиме ожидания)

## The common components of phone

- •A battery, providing the power source for the phone functions.
- •An input mechanism to allow the user to interact with the phone. The most common input mechanism is a keypad, but touch screens are also found in most smartphones.
- Basic mobile phone services to allow users to make calls and send text messages.
- •All GSM phones use a SIM card to allow an account to be swapped among devices.

## Motorola DynaTAC 8000X



#### Motorola StarTAC



### Nokia 5210



## Ericsson T68



#### iPhone 3GS



## Thank you for attention.

What model of a cellphone do you own? 😂