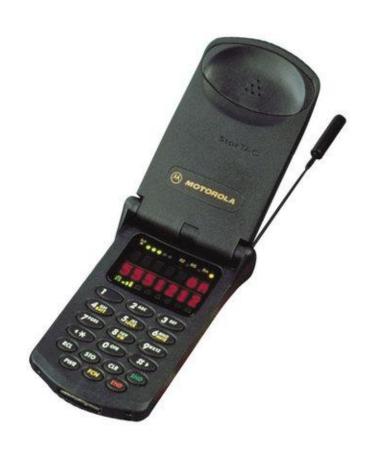

# Developing of Telecommunications









#### iPhone 4

ГОД ВЫПУСКА: 2010 ДИСПЛЕЙ: ТFT, 3,5" 950 x 640 px ПАМЯТЬ: 8/16/32 GB КАМЕРА: 5 MPx / 0,3 MPx ВЕС: 137 г ВРЕМЯ РАБОТЫ: 7 часов (300 часов в режиме ожидания)

## The common components of phone

- •A battery, providing the power source for the phone functions.
- •An input mechanism to allow the user to interact with the phone. The most common input mechanism is a keypad, but touch screens are also found in most smartphones.
- Basic mobile phone services to allow users to make calls and send text messages.
- •All GSM phones use a SIM card to allow an account to be swapped among devices.

## Motorola DynaTAC 8000X



#### Motorola StarTAC



### Nokia 5210



## Ericsson T68



#### iPhone 3GS



## Thank you for attention.

What model of a cellphone do you own? 😂