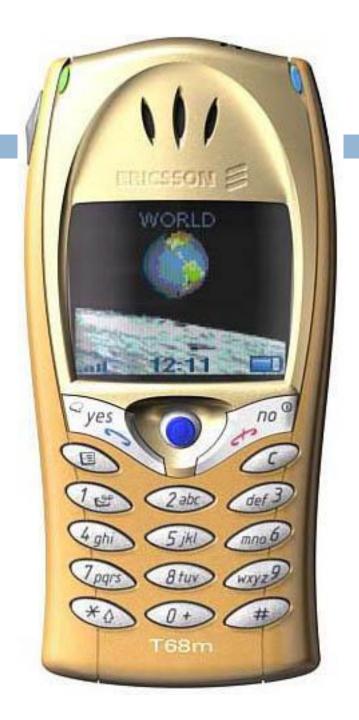

# Developing of Telecommunications









#### iPhone 4

ГОД ВЫПУСКА: 2010 ДИСПЛЕЙ: ТFT, 3,5" 950 x 640 px ПАМЯТЬ: 8/16/32 GB КАМЕРА: 5 MPx / 0,3 MPx ВЕС: 137 г ВРЕМЯ РАБОТЫ: 7 часов (300 часов в режиме ожидания)

## The common components of phone

- •A battery, providing the power source for the phone functions.
- •An input mechanism to allow the user to interact with the phone. The most common input mechanism is a keypad, but touch screens are also found in most smartphones.
- Basic mobile phone services to allow users to make calls and send text messages.
- •All GSM phones use a SIM card to allow an account to be swapped among devices.

## Motorola DynaTAC 8000X



#### Motorola StarTAC



### Nokia 5210



## Ericsson T68



#### iPhone 3GS



## Thank you for attention.

What model of a cellphone do you own? 😂