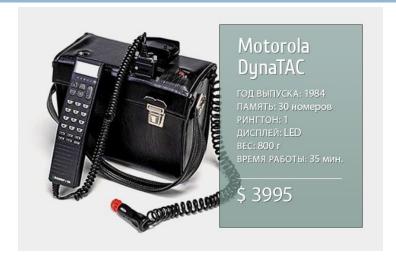

# Developing of Telecommunications









#### iPhone 4

ГОД ВЫПУСКА: 2010 ДИСПЛЕЙ: ТFT, 3,5" 950 x 640 px ПАМЯТЬ: 8/16/32 GB КАМЕРА: 5 MPx / 0,3 MPx ВЕС: 137 г ВРЕМЯ РАБОТЫ: 7 часов (300 часов в режиме ожидания)

## The common components of phone

- •A battery, providing the power source for the phone functions.
- •An input mechanism to allow the user to interact with the phone. The most common input mechanism is a keypad, but touch screens are also found in most smartphones.
- Basic mobile phone services to allow users to make calls and send text messages.
- •All GSM phones use a SIM card to allow an account to be swapped among devices.

## Motorola DynaTAC 8000X



#### Motorola StarTAC



### Nokia 5210



## Ericsson T68



#### iPhone 3GS



## Thank you for attention.

What model of a cellphone do you own? 😂